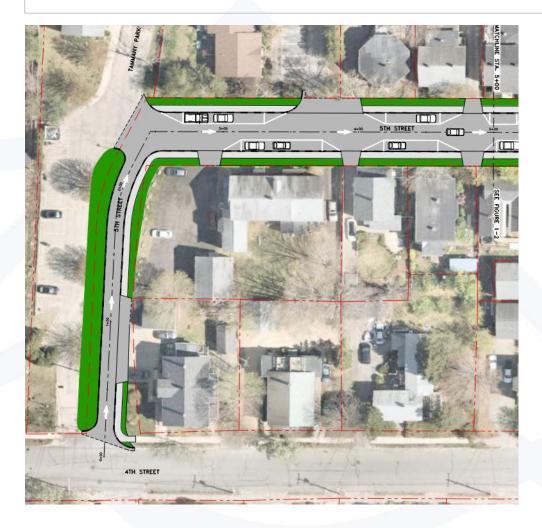

fth Street between Central Avenue and Fourth Street
  - » Grove Street between Sixth Street and Fourth Street
- →Includes
  - Watermain Replacement
  - Storm Drainage Replacement
  - Sanitary Sewer Condition Assessment, Repair, and Replacement
  - Street Improvements
    - » Reconstruction of Fifth Street
    - » Restoration of Grove Street
    - » Roadway, Parking, Curbs, Sidewalks, Street Trees



## CONCEPT PLANS - FIFTH STREET

### →Goals

- Create consistent roadway layout, defined sidewalk and parking areas
- Provide sidewalk on both sides of the street





## FIFTH STREET CONCEPT PLAN – TWO WAY ROAD THROUGHOUT



- →Utility Poles Impacted: 10
- →Trees Impacted: 16
- → Parking Spaces
  - Existing: 47
  - Proposed: 28







# FIFTH STREET CONCEPT PLAN – ONE WAY (FOURTH – CHESTNUT)



- →Utility Poles Impacted: 10
- →Trees Impacted: 16
- → Parking Spaces
  - Existing: 47
  - Proposed: 55







## CONCEPT PLANS - GROVE STREET

### →Goals

- Maintain existing roadway layout, sidewalks, and parking
- Assess intersection of Grove and Sixth



Typical roadway on Grove Street at intersection of Fifth & Grove, looking south



Intersection of Grove & Sixth, looking north at Sixth



### GROVE STREET CONCEPT







→Utility Poles Impacted: 8→Trees Impacted: 6

### TREE IMPACTS





### TREE IMPACTS - REPLACEMENT

### → Several species suitable for this neighborhood:

- Pin Oak
- Honey Locust
- Tree Lilac
- Bradford Pear
- Ginkgo
- Sweet Gum
- Selkova
- European Hornbeam





## Thank You!