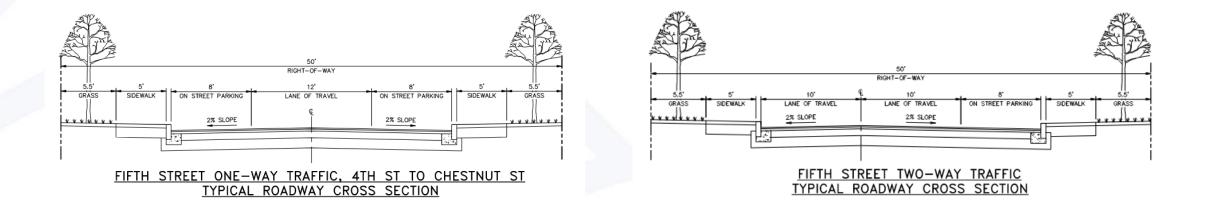

### →Goals

- Create consistent roadway layout, defined sidewalk and parking areas
- Provide sidewalk on both sides of the street

## FIFTH STREET CONCEPT PLAN – TWO WAY ROAD THROUGHOUT

- →Utility Poles Impacted: 10
- →Trees Impacted: 16
- → Parking Spaces
  - Existing: 47
  - Proposed: 28

# FIFTH STREET CONCEPT PLAN – ONE WAY (FOURTH – CHESTNUT)

- →Utility Poles Impacted: 10
- →Trees Impacted: 16
- → Parking Spaces
  - Existing: 47
  - Proposed: 55