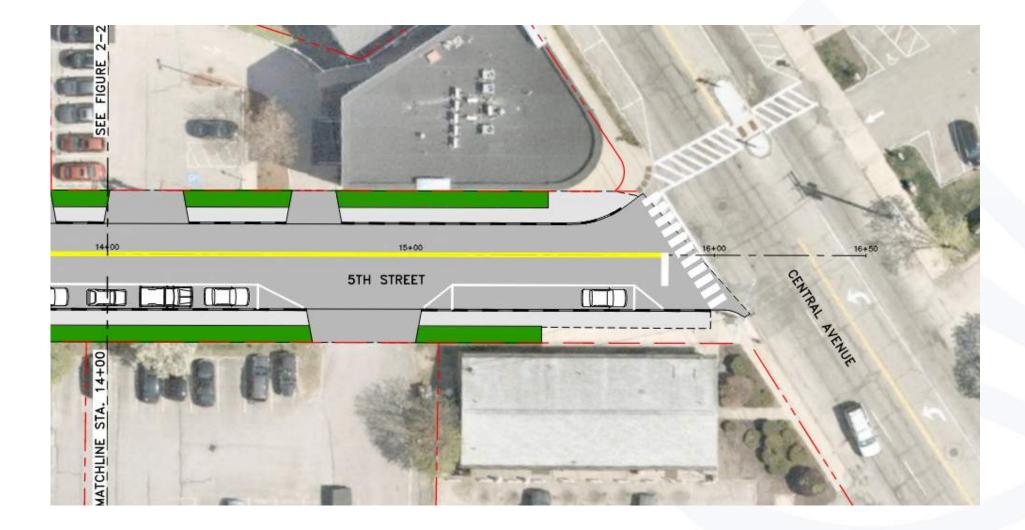

## FIFTH STREET CONCEPT PLAN – TWO WAY ROAD THROUGHOUT

- →Utility Poles Impacted: 10
- →Trees Impacted: 16
- → Parking Spaces
  - Existing: 47
  - Proposed: 28