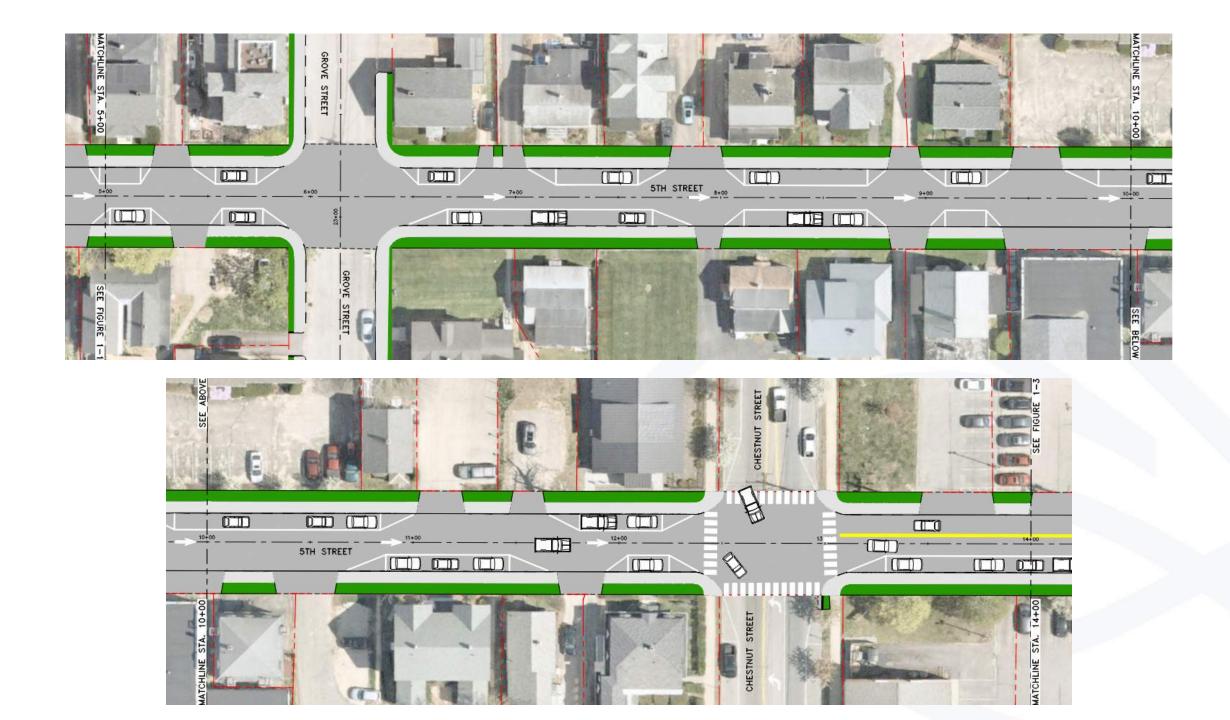

# FIFTH STREET CONCEPT PLAN – ONE WAY (FOURTH – CHESTNUT)

- →Utility Poles Impacted: 10
- →Trees Impacted: 16
- → Parking Spaces
  - Existing: 47
  - Proposed: 55