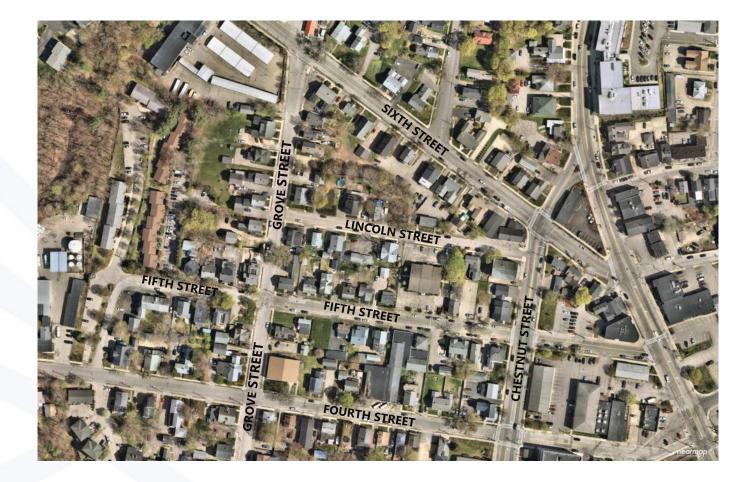

### →City of Dover Capital Improvement Project

- Project extents:
  - » Fifth Street between Central Avenue and Fourth Street
  - » Grove Street between Sixth Street and Fourth Street
- →Includes
  - Watermain Replacement
  - Storm Drainage Replacement
  - Sanitary Sewer Condition Assessment, Repair, and Replacement
  - Street Improvements
    - » Reconstruction of Fifth Street
    - » Restoration of Grove Street
    - » Roadway, Parking, Curbs, Sidewalks, Street Trees