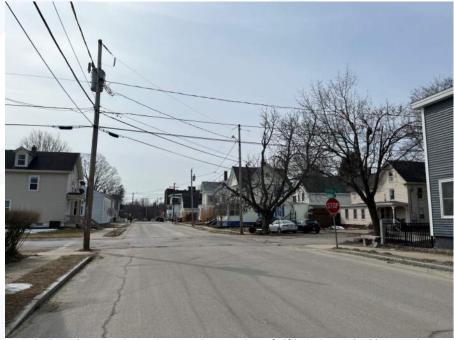

### →Goals

- Maintain existing roadway layout, sidewalks, and parking
- Assess intersection of Grove and Sixth

Typical roadway on Grove Street at intersection of Fifth & Grove, looking south

Intersection of Grove & Sixth, looking north at Sixth