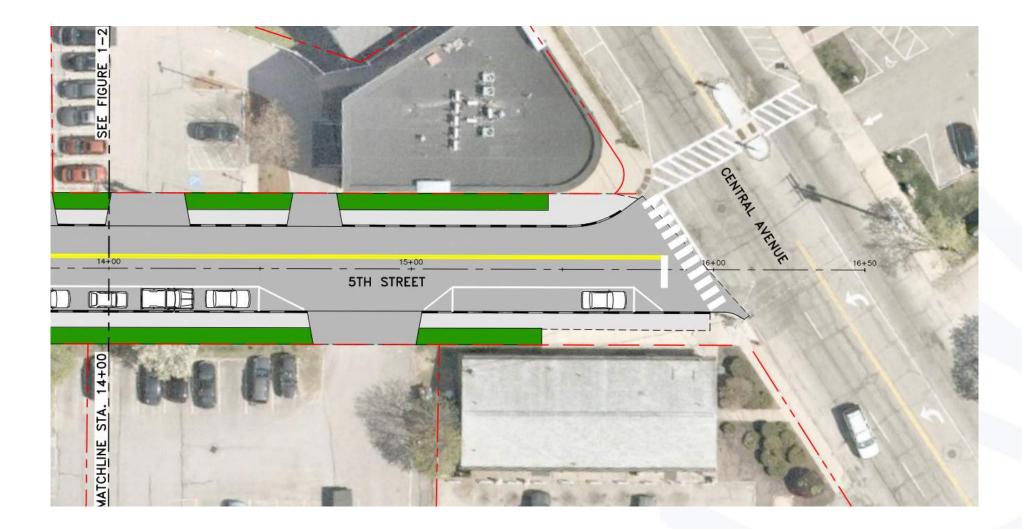

## CONCEPT PLANS - FIFTH STREET

### →Goals

- Create consistent roadway layout, defined sidewalk and parking areas
- Provide sidewalk on both sides of the street

## FIFTH STREET CONCEPT PLAN – TWO WAY ROAD THROUGHOUT

- →Utility Poles Impacted: 10
- →Trees Impacted: 16
- → Parking Spaces
  - Existing: 47
  - Proposed: 28