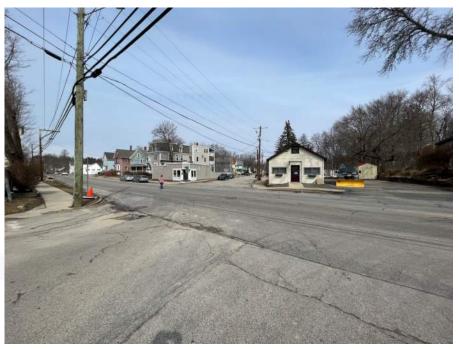

### →Goals

- Maintain existing roadway layout, sidewalks, and parking
- Assess intersection of Grove and Sixth

Typical roadway on Grove Street at intersection of Fifth & Grove, looking south

Intersection of Grove & Sixth, looking north at Sixth