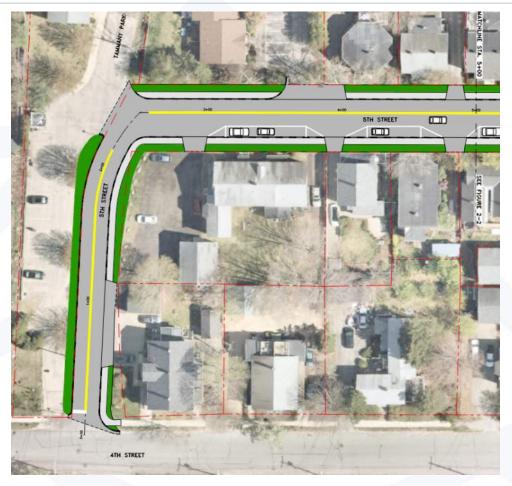

# FIFTH STREET CONCEPT PLAN – ONE WAY (FOURTH – CHESTNUT)

- →Utility Poles Impacted: 10
- →Trees Impacted: 16
- → Parking Spaces
  - Existing: 47
  - Proposed: 55