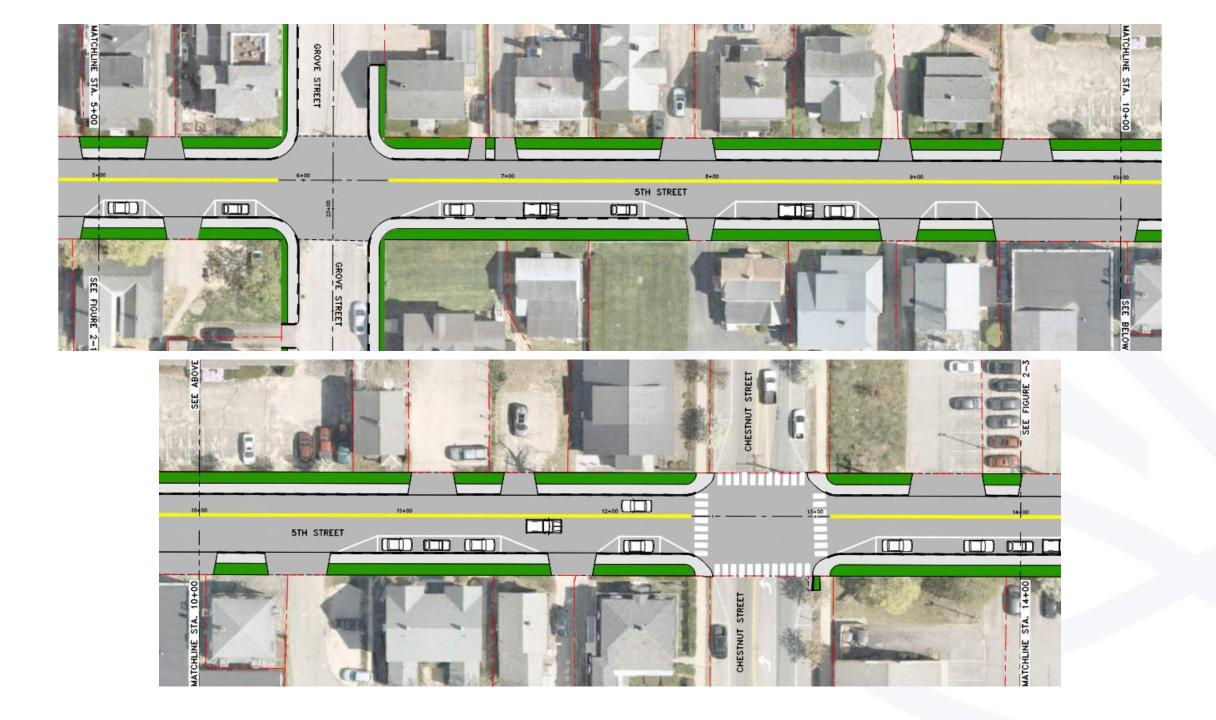

## FIFTH STREET CONCEPT PLAN – TWO WAY ROAD THROUGHOUT

- →Utility Poles Impacted: 10
- →Trees Impacted: 16
- → Parking Spaces
  - Existing: 47
  - Proposed: 28