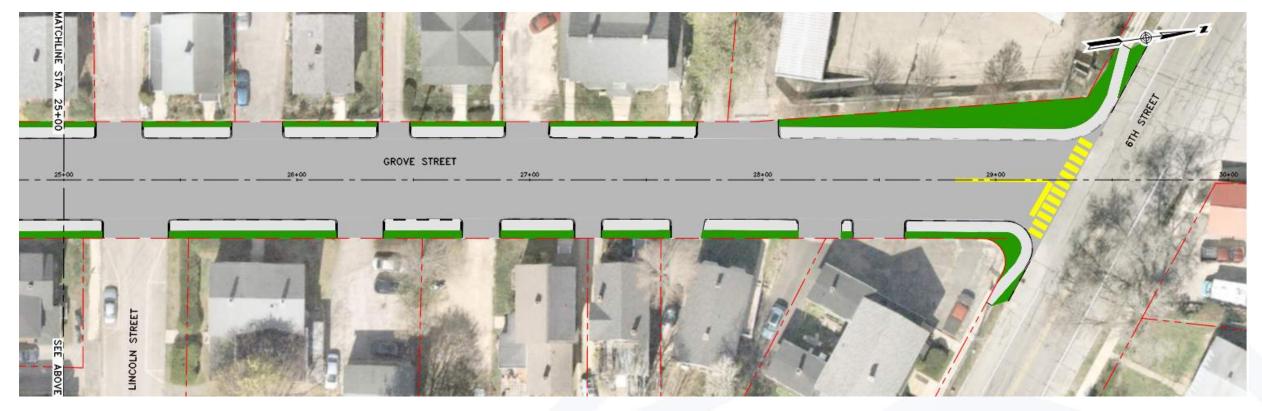

## CONCEPT PLANS - GROVE STREET

### →Goals

- Maintain existing roadway layout, sidewalks, and parking
- Assess intersection of Grove and Sixth

Typical roadway on Grove Street at intersection of Fifth & Grove, looking south

Intersection of Grove & Sixth, looking north at Sixth

### GROVE STREET CONCEPT

→Utility Poles Impacted: 8→Trees Impacted: 6