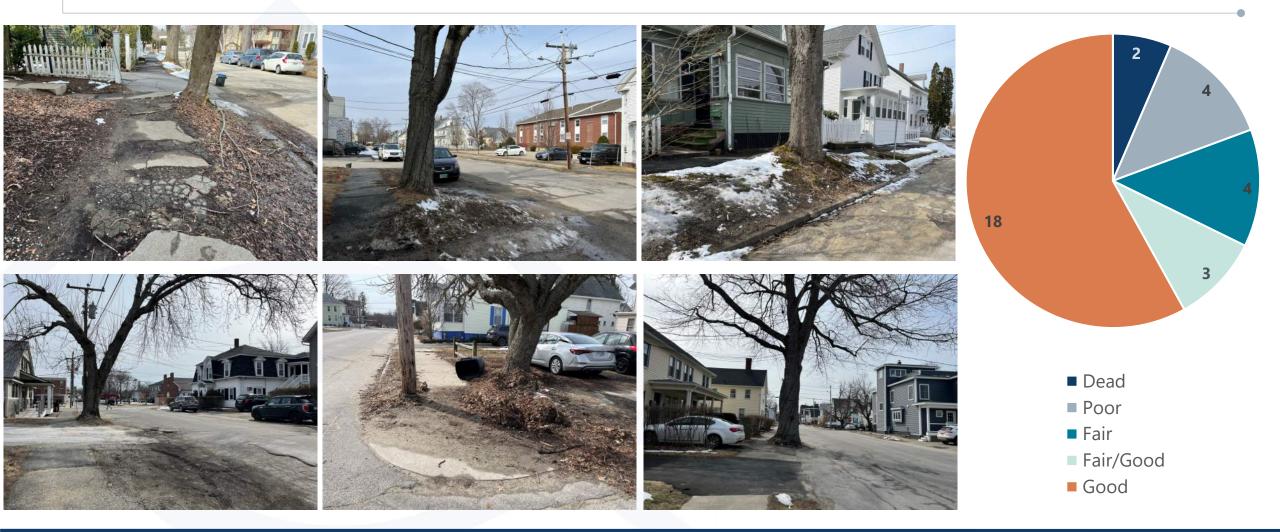

lk and parking areas
- Provide sidewalk on both sides of the street





## FIFTH STREET CONCEPT PLAN – TWO WAY ROAD THROUGHOUT



- →Utility Poles Impacted: 10
- →Trees Impacted: 16
- → Parking Spaces
  - Existing: 47
  - Proposed: 28







# FIFTH STREET CONCEPT PLAN – ONE WAY (FOURTH – CHESTNUT)



- →Utility Poles Impacted: 10
- →Trees Impacted: 16
- → Parking Spaces
  - Existing: 47
  - Proposed: 55







## CONCEPT PLANS - GROVE STREET

### →Goals

- Maintain existing roadway layout, sidewalks, and parking
- Assess intersection of Grove and Sixth



Typical roadway on Grove Street at intersection of Fifth & Grove, looking south



Intersection of Grove & Sixth, looking north at Sixth



### GROVE STREET CONCEPT







→Utility Poles Impacted: 8→Trees Impacted: 6

### TREE IMPACTS





### TREE IMPACTS - REPLACEMENT

### → Several species suitable for this neighborhood:

- Pin Oak
- Honey Locust
- Tree Lilac
- Bradford Pear
- Ginkgo
- Sweet Gum
- Selkova
- European Hornbeam





## Thank You!