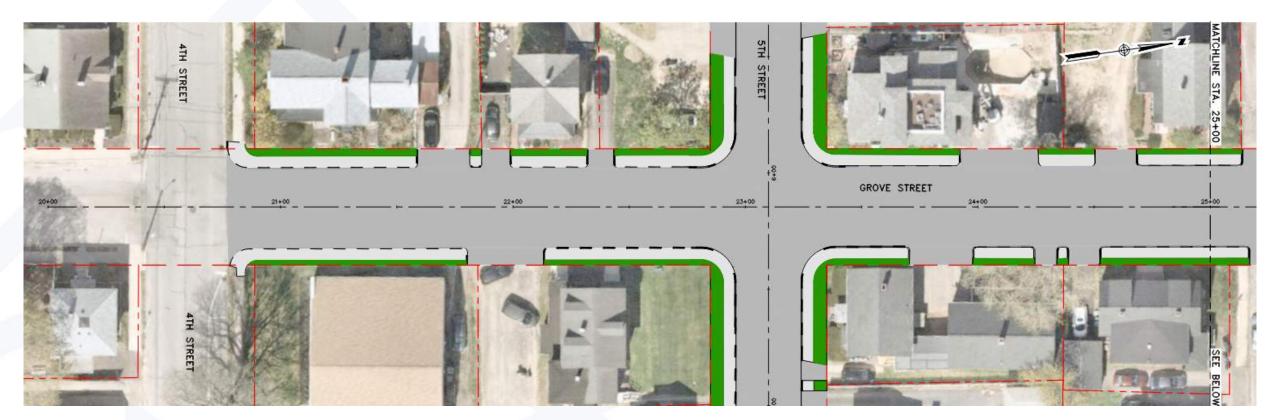

## CONCEPT PLANS - GROVE STREET

### →Goals

- Maintain existing roadway layout, sidewalks, and parking
- Assess intersection of Grove and Sixth

Typical roadway on Grove Street at intersection of Fifth & Grove, looking south

Intersection of Grove & Sixth, looking north at Sixth

### GROVE STREET CONCEPT

→Utility Poles Impacted: 8→Trees Impacted: 6