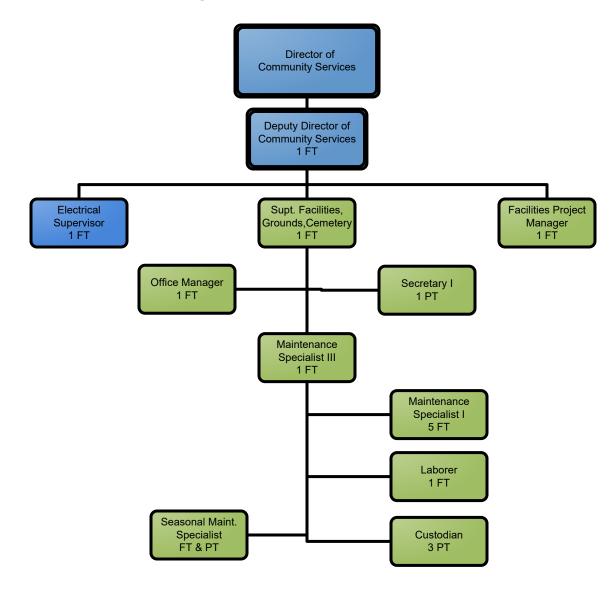

#### City of Dover, NH Organizational Chart

FINANCE SOURCE:

General Fund Only

General Fund & Other Funds



Police

Chief

Police

Department

## General Fund Only General Fund & Other Funds

**FINANCE SOURCE:** 

#### **Administrative Service**





#### **Executive Department**





### **Community Services Department Administration**







#### City of Dover, NH Organizational Staffing Chart

### **Community Services Department Engineering & Environmental Projects**





### **Community Services Department Facilities, Grounds & Cemetery**







### **Community Services Department Fleet Services**





# Community Services Department Public Works: Streets & Stormwater



FINANCE SOURCE:



### **Community Services Department Solid Waste & Recycling**





#### **Community Services Department Utilities:**

Water & Wastewater

**FINANCE SOURCE:** 

General Fund Only

General Fund & Other Funds

FY2022 Proposed







#### City of Dover, NH Organizational Staffing Chart

#### **Fire Department Administration** Fire & Rescue Chief Fire Deputy Chief 1FT Office Manager 1 FT Fire Assistant Chief **Building Official** Fire Division Chief Fire Mechanic 2 FT Clerk Typist I 1 PT Suppression Inspection Services

FINANCE SOURCE:

General Fund Only

General Fund & Other Funds



### **Fire Department Inspection Services**



FINANCE SOURCE: