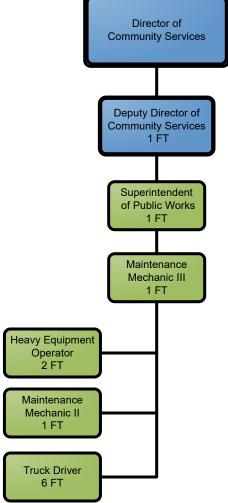

# Community Services Department Public Works: Streets & Stormwater

FINANCE SOURCE: