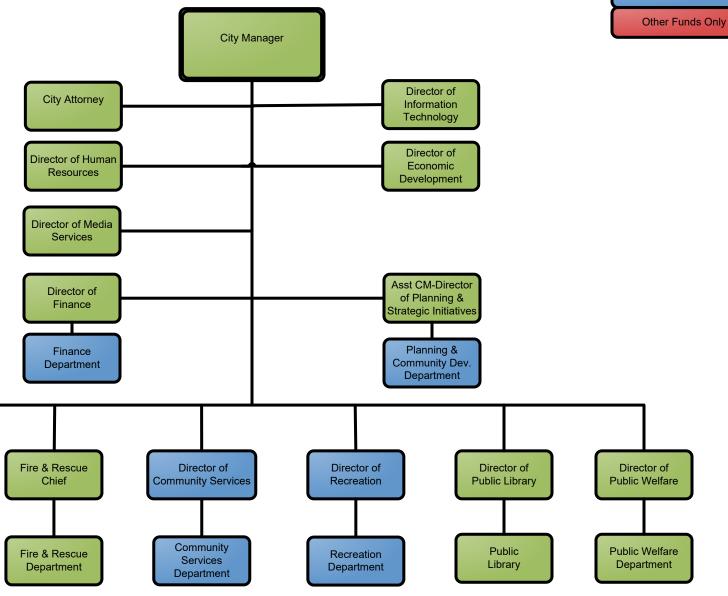

#### City of Dover, NH Organizational Chart

FINANCE SOURCE:

General Fund Only

General Fund & Other Funds



Police

Chief

Police

Department

## General Fund Only General Fund & Other Funds

**FINANCE SOURCE:** 

#### **Administrative Service**





#### **Executive Department**





### **Community Services Department Administration**







#### City of Dover, NH Organizational Staffing Chart

### **Community Services Department Engineering & Environmental Projects**





### **Community Services Department Facilities, Grounds & Cemetery**







### **Community Services Department Fleet Services**





# Community Services Department Public Works: Streets & Stormwater



FINANCE SOURCE:



### **Community Services Department Solid Waste & Recycling**





#### **Community Services Department Utilities:**

Water & Wastewater

**FINANCE SOURCE:** 

General Fund Only

General Fund & Other Funds

FY2022 Proposed







#### City of Dover, NH Organizational Staffing Chart

#### **Fire Department Administration** Fire & Rescue Chief