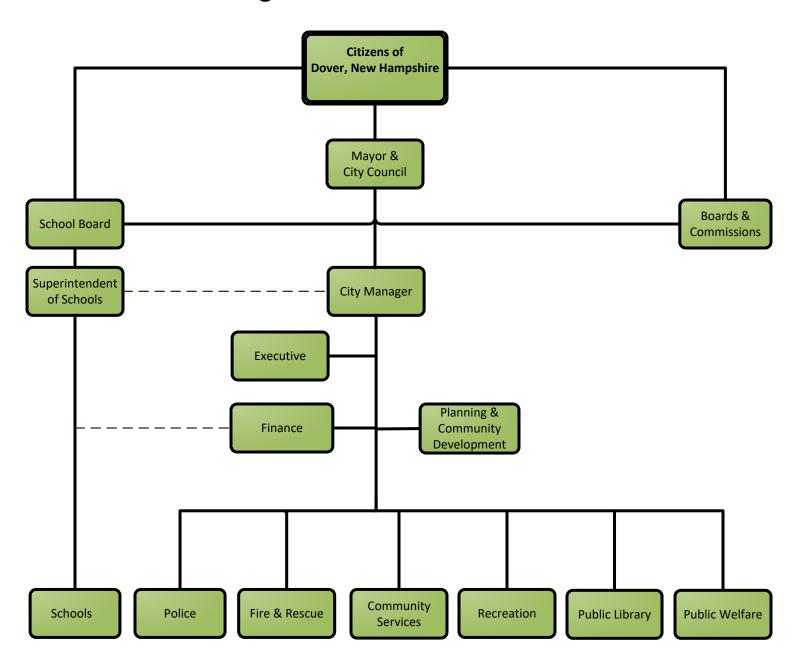

#### City of Dover, NH Organizational Chart

FINANCE SOURCE:

General Fund Only

General Fund & Other Funds

Police

Chief

Police

Department

#### City of Dover, NH Organizational Chart