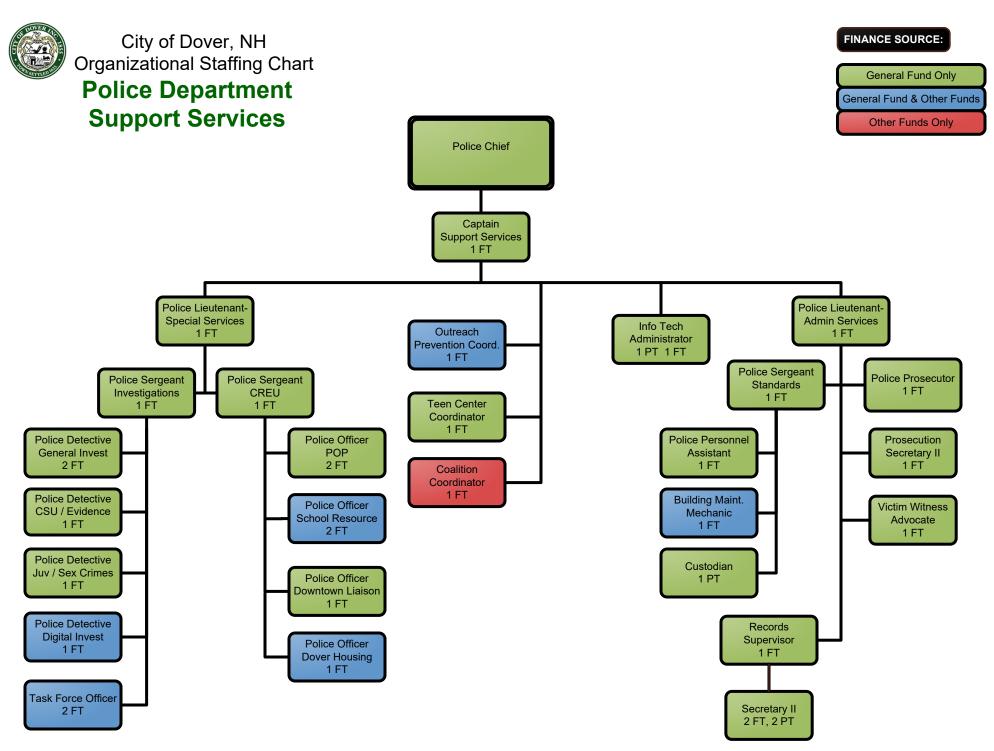

lities:**

Water & Wastewater

**FINANCE SOURCE:** 

General Fund Only

General Fund & Other Funds

FY2022 Proposed







#### City of Dover, NH Organizational Staffing Chart

#### **Fire Department Administration** Fire & Rescue Chief Fire Deputy Chief 1FT Office Manager 1 FT Fire Assistant Chief **Building Official** Fire Division Chief Fire Mechanic 2 FT Clerk Typist I 1 PT Suppression Inspection Services

FINANCE SOURCE:

General Fund Only

General Fund & Other Funds



### **Fire Department Inspection Services**



FINANCE SOURCE:

General Fund Only
General Fund & Other Funds





#### City of Dover, NH Organizational Staffing Chart

#### **Public Library**





### Planning & Community Development Department





#### FINANCE SOURCE:

General Fund Only
General Fund & Other Funds







General Fund Only
General Fund & Other Funds
Other Funds Only

FINANCE SOURCE:









#### **Public Welfare Department**







#### **Recreation Department**





#### **School Department**





#### City of Dover, NH Organizational Chart