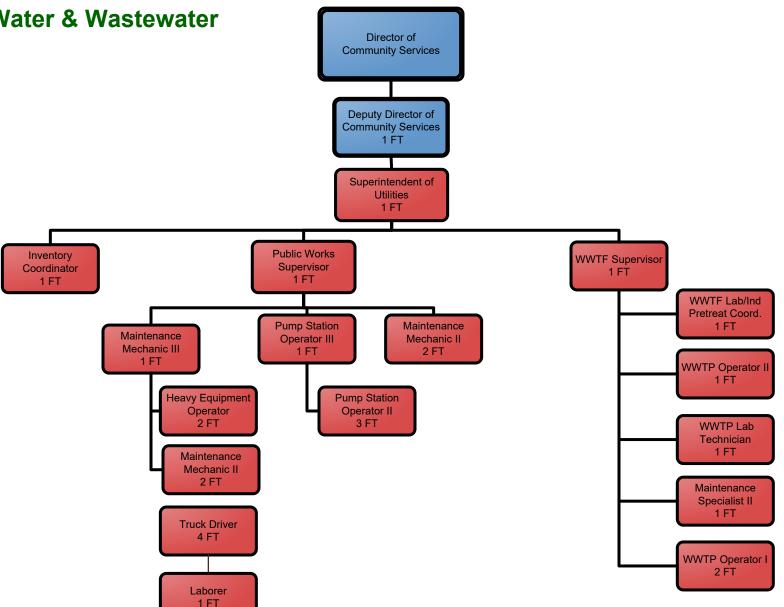

#### **Community Services Department Utilities:**

Water & Wastewater

**FINANCE SOURCE:** 

General Fund Only

General Fund & Other Funds

FY2022 Proposed