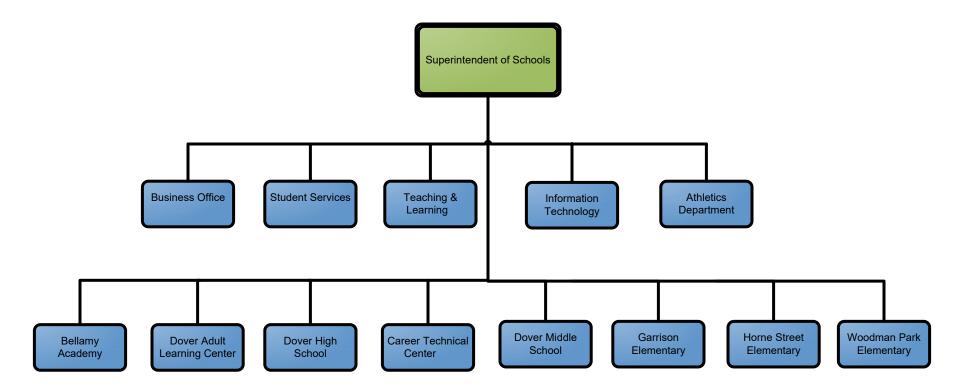

t Administration** Fire & Rescue Chief Fire Deputy Chief 1FT Office Manager 1 FT Fire Assistant Chief **Building Official** Fire Division Chief Fire Mechanic 2 FT Clerk Typist I 1 PT Suppression Inspection Services

FINANCE SOURCE:

General Fund Only

General Fund & Other Funds



### **Fire Department Inspection Services**



FINANCE SOURCE:

General Fund Only
General Fund & Other Funds





#### City of Dover, NH Organizational Staffing Chart

#### **Public Library**





### Planning & Community Development Department





#### FINANCE SOURCE:

General Fund Only
General Fund & Other Funds







General Fund Only
General Fund & Other Funds
Other Funds Only

FINANCE SOURCE:









#### **Public Welfare Department**







#### **Recreation Department**





#### **School Department**





#### City of Dover, NH Organizational Chart