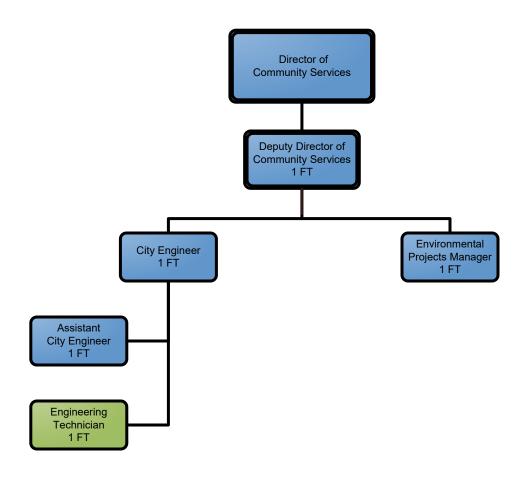

#### City of Dover, NH Organizational Chart

FINANCE SOURCE:

General Fund Only

General Fund & Other Funds



Police

Chief

Police

Department

## General Fund Only General Fund & Other Funds

**FINANCE SOURCE:** 

#### **Administrative Service**





#### **Executive Department**





### **Community Services Department Administration**







#### City of Dover, NH Organizational Staffing Chart

### **Community Services Department Engineering & Environmental Projects**





### **Community Services Department Facilities, Grounds & Cemetery**







### **Community Services Department Fleet Services**





# Community Services Department Public Works: Streets & Stormwater



FINANCE SOURCE:



### **Community Services Department Solid Waste & Recycling**





#### **Community Services Department Utilities:**

Water & Wastewater

**FINANCE SOURCE:** 

General Fund Only

General Fund & Other Funds

FY2022 Proposed







#### City of Dover, NH Organizational Staffing Chart

#### **Fire Department Administration** Fire & Rescue Chief Fire Deputy Chief 1FT Office Manager 1 FT Fire Assistant Chief **Building Official** Fire Division Chief Fire Mechanic 2 FT Clerk Typist I 1 PT Suppression Inspection Services

FINANCE SOURCE:

General Fund Only

General Fund & O