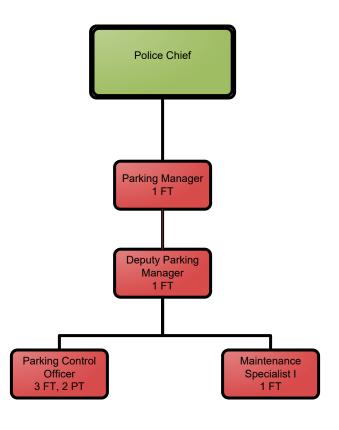

#### City of Dover, NH Organizational Chart

FINANCE SOURCE:

General Fund Only

General Fund & Other Funds

Police

Chief

Police

Department