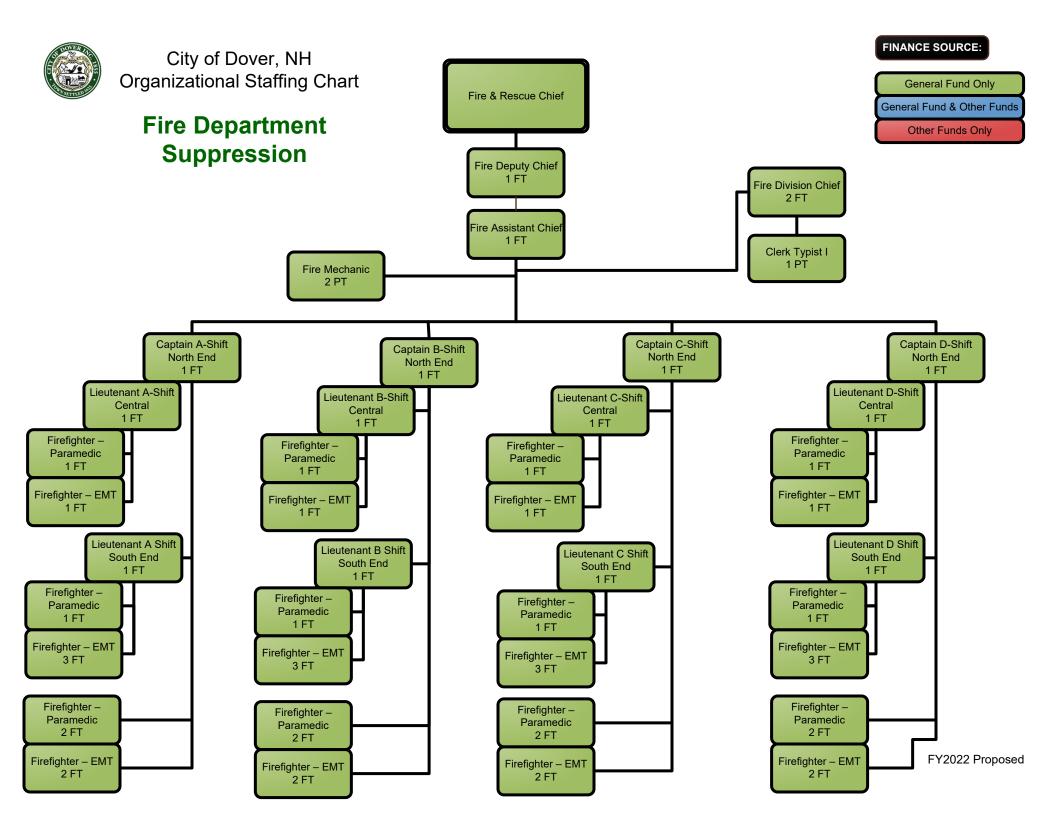

#### City of Dover, NH Organizational Staffing Chart

#### **Fire Department Administration** Fire & Rescue Chief Fire Deputy Chief 1FT Office Manager 1 FT Fire Assistant Chief **Building Official** Fire Division Chief Fire Mechanic 2 FT Clerk Typist I 1 PT Suppression Inspection Services