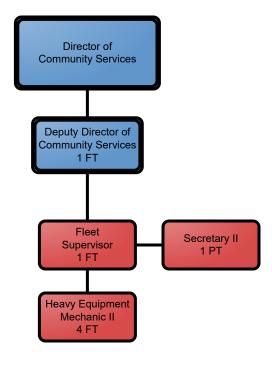

#### City of Dover, NH Organizational Chart

FINANCE SOURCE:

General Fund Only

General Fund & Other Funds



Police

Chief

Police

Department

## General Fund Only General Fund & Other Funds

**FINANCE SOURCE:** 

#### **Administrative Service**





#### **Executive Department**





### **Community Services Department Administration**







#### City of Dover, NH Organizational Staffing Chart

### **Community Services Department Engineering & Environmental Projects**





### **Community Services Department Facilities, Grounds & Cemetery**







### **Community Services Department Fleet Services**





# Community Services Department Public Works: Streets & Stormwater



FINANCE SOURCE:



### **Community Services Department Solid Waste & Recycling**





#### **Community Services Department Utilities:**

Water & Wastewater

**FINANCE SOURCE:** 

General Fund Only

General Fund & Other Funds

FY2022 Proposed







#### City of Dover, NH Organizational Staffing Chart

#### **Fire Department Administration** Fire & Rescue Chief Fire Deputy Chief 1FT Office Manager 1 FT Fire Assistant Chief **Building Official** Fire Division Chief Fire Mechanic 2 FT Clerk Typist I 1 PT Suppression Inspection Services

FINANCE SOURCE:

General Fund Only

General Fund & Other Funds



### **Fire Department Inspection Services**



FINANCE SOURCE:

General Fund Only
General Fund & Other Funds





#### C