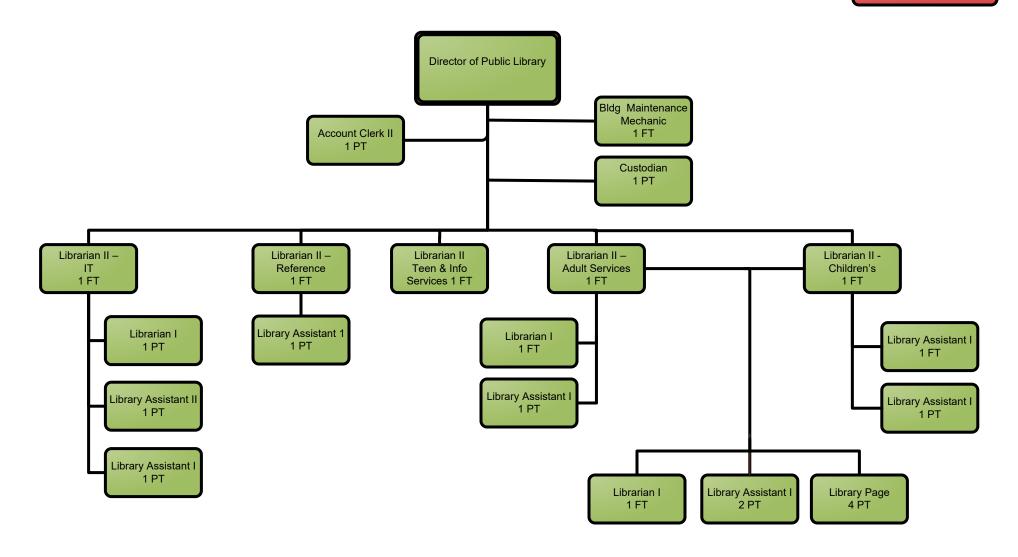

FINANCE SOURCE:



### **Community Services Department Solid Waste & Recycling**





#### **Community Services Department Utilities:**

Water & Wastewater

**FINANCE SOURCE:** 

General Fund Only

General Fund & Other Funds

FY2022 Proposed







#### City of Dover, NH Organizational Staffing Chart

#### **Fire Department Administration** Fire & Rescue Chief Fire Deputy Chief 1FT Office Manager 1 FT Fire Assistant Chief **Building Official** Fire Division Chief Fire Mechanic 2 FT Clerk Typist I 1 PT Suppression Inspection Services

FINANCE SOURCE:

General Fund Only

General Fund & Other Funds



### **Fire Department Inspection Services**



FINANCE SOURCE:

General Fund Only
General Fund & Other Funds





#### City of Dover, NH Organizational Staffing Chart

#### **Public Library**





### Planning & Community Development Department





#### FINANCE SOURCE:

General Fund Only
General Fund & Other Funds







General Fund Only
General Fund & Other Funds
Other Funds Only

FINANCE SOURCE:









#### **Public Welfare Department**







#### **Recreation Department**





#### **School Department**





#### City of Dover, NH Organizational Chart