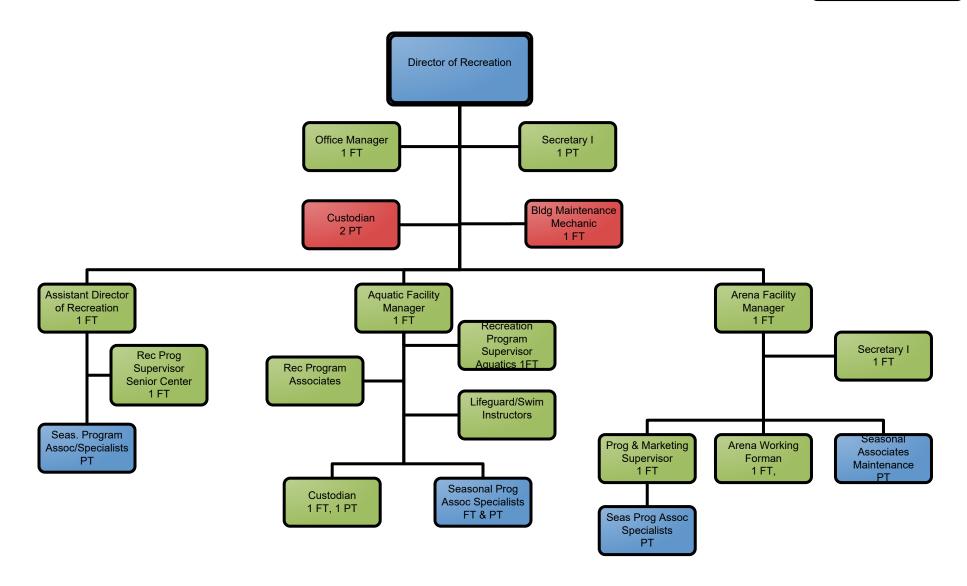

ing Chart

#### **Fire Department Administration** Fire & Rescue Chief Fire Deputy Chief 1FT Office Manager 1 FT Fire Assistant Chief **Building Official** Fire Division Chief Fire Mechanic 2 FT Clerk Typist I 1 PT Suppression Inspection Services

FINANCE SOURCE:

General Fund Only

General Fund & Other Funds



### **Fire Department Inspection Services**



FINANCE SOURCE:

General Fund Only
General Fund & Other Funds





#### City of Dover, NH Organizational Staffing Chart

#### **Public Library**





### Planning & Community Development Department





#### FINANCE SOURCE:

General Fund Only
General Fund & Other Funds







General Fund Only
General Fund & Other Funds
Other Funds Only

FINANCE SOURCE:









#### **Public Welfare Department**







#### **Recreation Department**





#### **School Department**





#### City of Dover, NH Organizational Chart