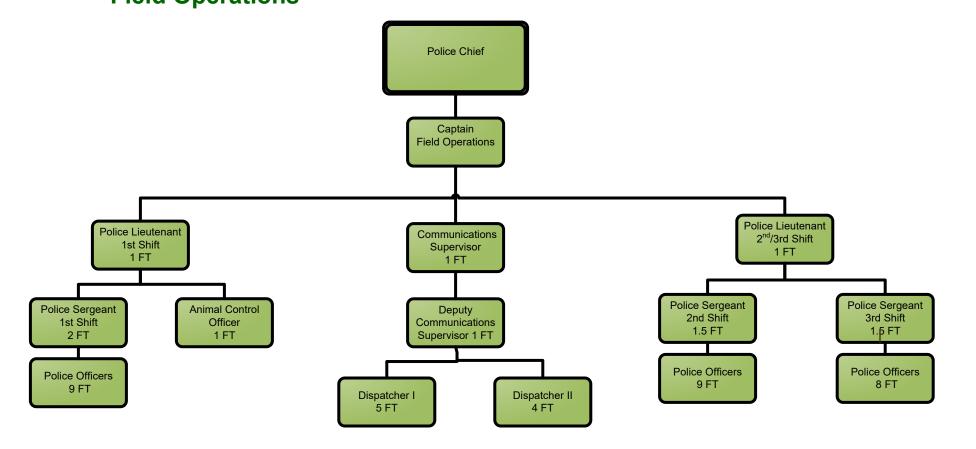

#### City of Dover, NH Organizational Chart

FINANCE SOURCE:

General Fund Only

General Fund & Other Funds

Police

Chief

Police

Department