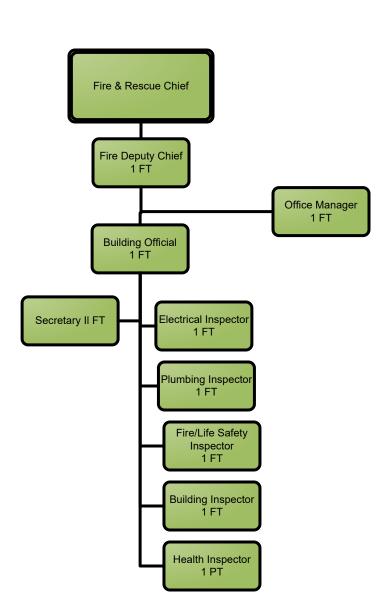

#### **Fire Department Administration** Fire & Rescue Chief Fire Deputy Chief 1FT Office Manager 1 FT Fire Assistant Chief **Building Official** Fire Division Chief Fire Mechanic 2 FT Clerk Typist I 1 PT Suppression Inspection Services

### **Fire Department Inspection Services**

FINANCE SOURCE:

General Fund Only
General Fund & Other Funds