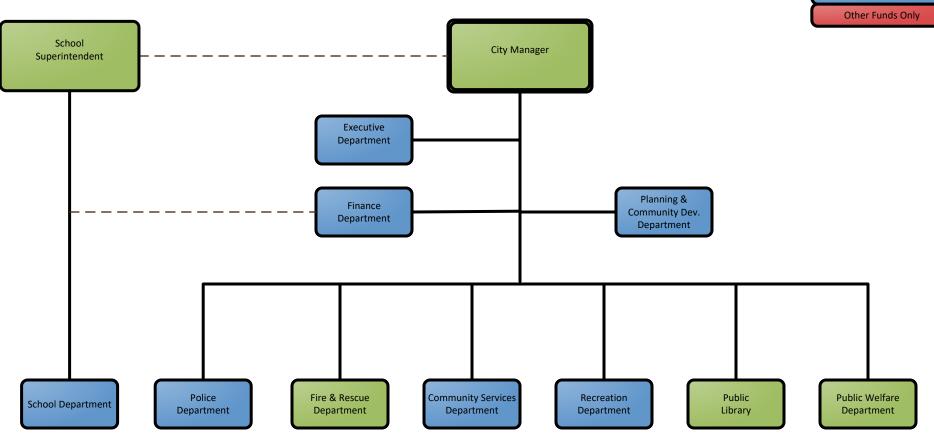

#### City of Dover, NH Organizational Chart

FINANCE SOURCE:

General Fund Only

General Fund & Other Funds

Police

Chief

Police

Department

#### City of Dover, NH Organizational Chart