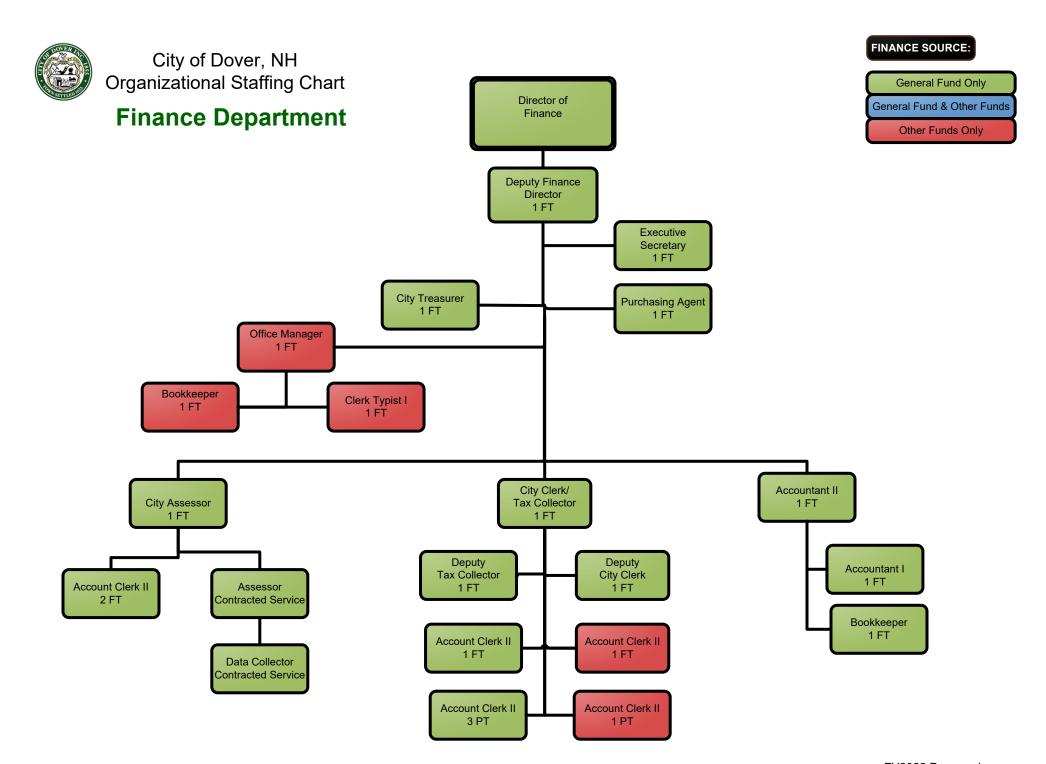

#### City of Dover, NH Organizational Staffing Chart

#### **Administrative Service**