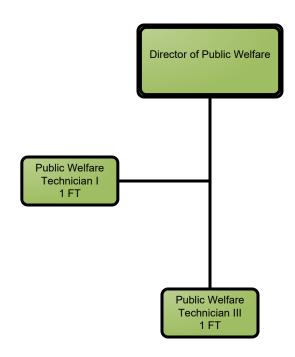

ty of Dover, NH Organizational Staffing Chart

#### **Fire Department Administration** Fire & Rescue Chief Fire Deputy Chief 1FT Office Manager 1 FT Fire Assistant Chief **Building Official** Fire Division Chief Fire Mechanic 2 FT Clerk Typist I 1 PT Suppression Inspection Services

FINANCE SOURCE:

General Fund Only

General Fund & Other Funds



### **Fire Department Inspection Services**



FINANCE SOURCE:

General Fund Only
General Fund & Other Funds





#### City of Dover, NH Organizational Staffing Chart

#### **Public Library**





### Planning & Community Development Department





#### FINANCE SOURCE:

General Fund Only
General Fund & Other Funds







General Fund Only
General Fund & Other Funds
Other Funds Only

FINANCE SOURCE:









#### **Public Welfare Department**







#### **Recreation Department**





#### **School Department**





#### City of Dover, NH Organizational Chart