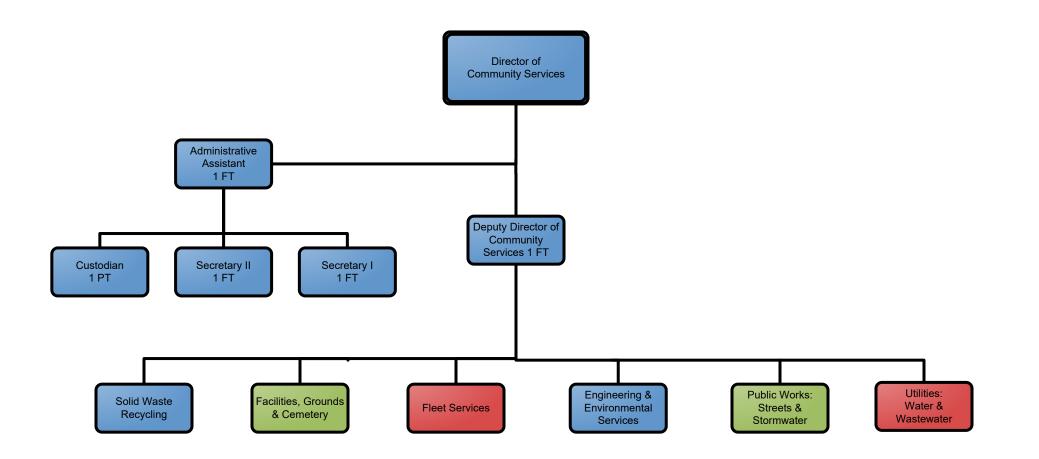

#### City of Dover, NH Organizational Chart

FINANCE SOURCE:

General Fund Only

General Fund & Other Funds



Police

Chief

Police

Department

## General Fund Only General Fund & Other Funds

**FINANCE SOURCE:** 

#### **Administrative Service**





#### **Executive Department**





### **Community Services Department Administration**







#### City of Dover, NH Organizational Staffing Chart

### **Community Services Department Engineering & Environmental Projects**





### **Community Services Department Facilities, Grounds & Cemetery**







### **Community Services Department Fleet Services**





# Community Services Department Public Works: Streets & Stormwater



FINANCE SOURCE:



### **Community Services Department Solid Waste & Recycling**





#### **Community Services Department Utilities:**

Water & Wastewater

**FINANCE SOURCE:** 

General Fund Only

General Fund & Other Funds

FY2022 Proposed







#### City of Dover, NH Organizational Staffing Chart

#### **Fire Department Administration** Fire & Rescue Chief Fire Deputy Chief 1FT Office Manager 1 FT Fire Assistant Chief **Building Official** Fire Divis