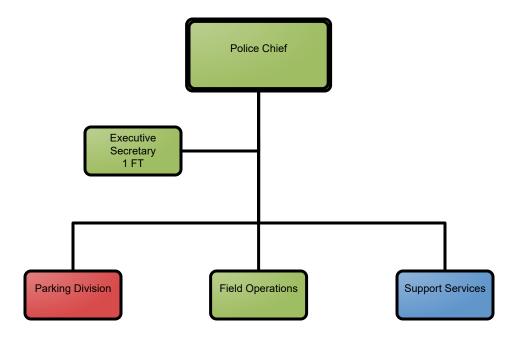

& Other Funds

FY2022 Proposed







#### City of Dover, NH Organizational Staffing Chart

#### **Fire Department Administration** Fire & Rescue Chief Fire Deputy Chief 1FT Office Manager 1 FT Fire Assistant Chief **Building Official** Fire Division Chief Fire Mechanic 2 FT Clerk Typist I 1 PT Suppression Inspection Services

FINANCE SOURCE:

General Fund Only

General Fund & Other Funds



### **Fire Department Inspection Services**



FINANCE SOURCE:

General Fund Only
General Fund & Other Funds





#### City of Dover, NH Organizational Staffing Chart

#### **Public Library**





### Planning & Community Development Department





#### FINANCE SOURCE:

General Fund Only
General Fund & Other Funds







General Fund Only
General Fund & Other Funds
Other Funds Only

FINANCE SOURCE:









#### **Public Welfare Department**







#### **Recreation Department**





#### **School Department**





#### City of Dover, NH Organizational Chart