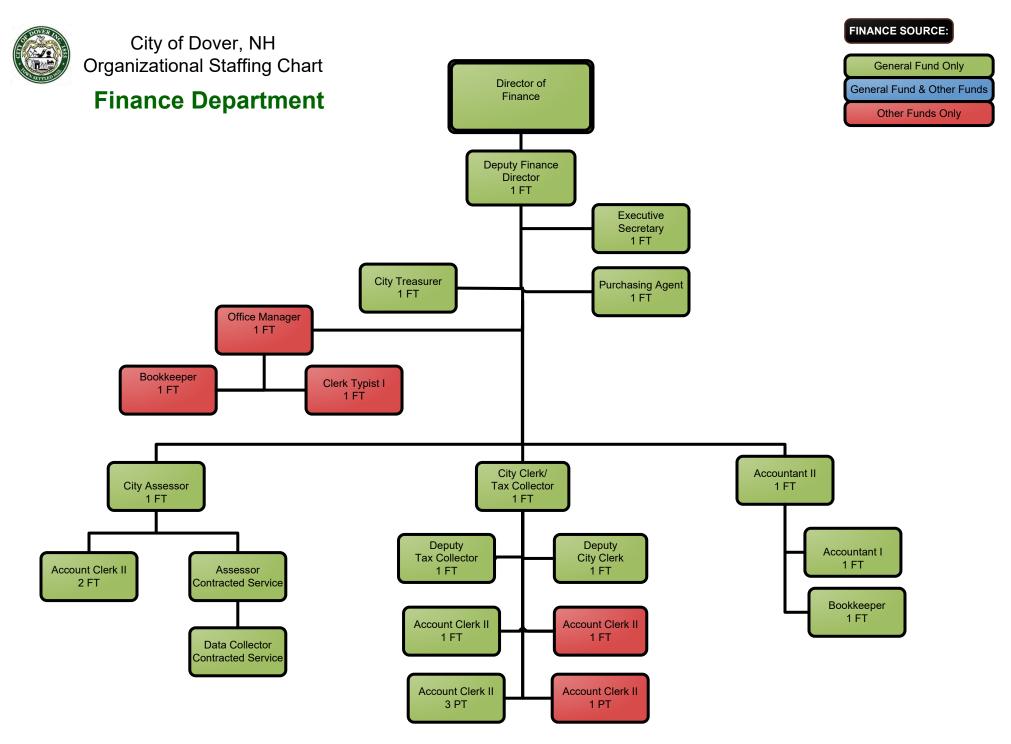

#### City of Dover, NH Organizational Chart





#### City of Dover, NH Organizational Chart

#### FINANCE SOURCE:

**General Fund Only** 

General Fund & Other Funds





Police

Chief

Police

Department

**Administrative Service** 

#### **FINANCE SOURCE:**

General Fund Only

General Fund & Other Funds





3

FY2023 Proposed



#### **Executive Department**

### General Fund Only

Other Funds Only

General Fund & Other Funds





5 FY2023 Proposed



### Planning & Community Development Department





#### FINANCE SOURCE:

General Fund Only

General Fund & Other Funds





#### FINANCE SOURCE:

General Fund Only

General Fund & Other Funds





FY2023 Proposed



## General Fund Only General Fund & Other Funds





#### City of Dover, NH Organizational Staffing Chart

### Fire Department Administration



FINANCE SOURCE:

General Fund Only

General Fund & Other Funds





#### **Fire Department Inspection Services**









### **Community Services Department Administration**





#### City of Dover, NH Organizational Staffing Chart

### **Community Services Department Engineering & Environmental Projects**



FINANCE SOURCE:

General Fund Only

General Fund & Other Funds
Other Funds Only



## Community Servic