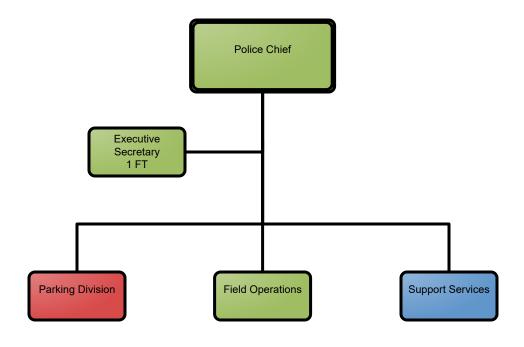

#### FINANCE SOURCE:

**General Fund Only** 

General Fund & Other Funds

Police

Chief

Police

Department

**Administrative Service** 