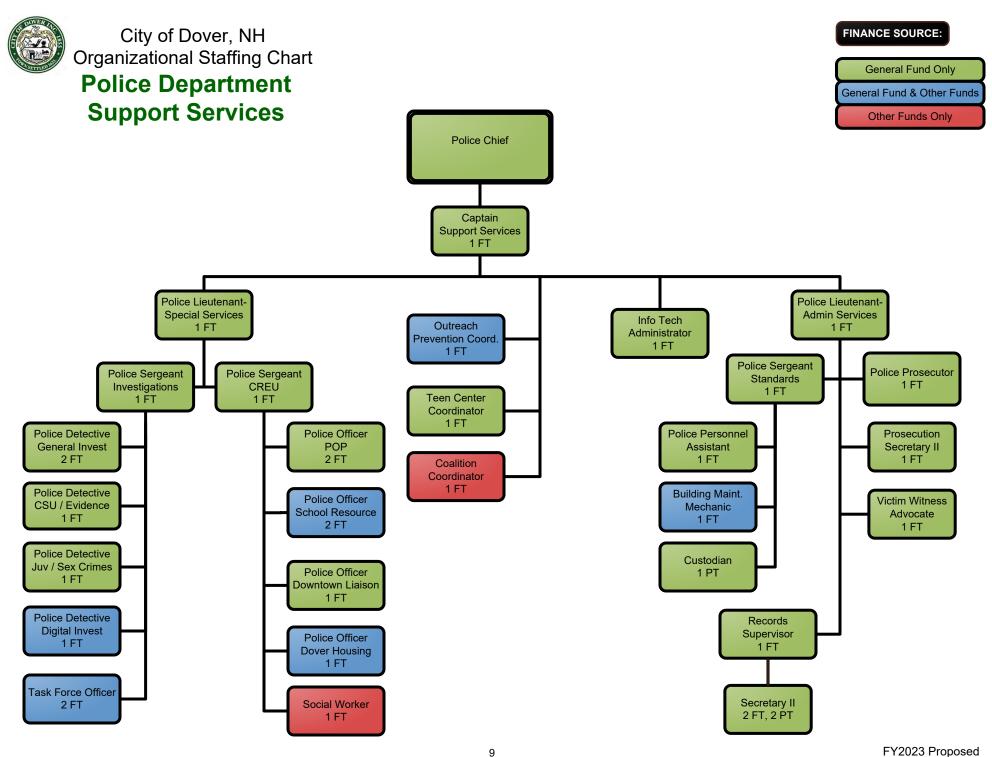

#### FINANCE SOURCE:

**General Fund Only** 

General Fund & Other Funds

Police

Chief

Police

Department

**Administrative Service** 