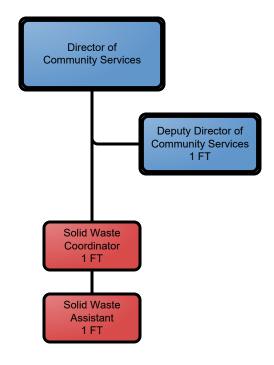

over, NH Organizational Staffing Chart

### **Community Services Department Engineering & Environmental Projects**



FINANCE SOURCE:

General Fund Only

General Fund & Other Funds
Other Funds Only



## Community Services Department Public Works: Streets & Stormwater

Director of **Community Services** Deputy Director of Community Services 1 FT Superintendent of Public Works Working Foreman 1FT Heavy Equipment Operator 2 FT Maintenance Mechanic II 1 FT Truck Driver 6 FT

FINANCE SOURCE:



### **Community Services Department Facilities, Grounds & Cemetery**



#### FINANCE SOURCE:

General Fund Only

General Fund & Other Funds



#### **Community Services Department**

**Utilities:** 



General Fund Only

**FINANCE SOURCE:** 



### Community Services Department Solid Waste & Recycling





### **Community Services Department Fleet Services**





#### **Recreation Department**





#### City of Dover, NH Organizational Staffing Chart

#### **Public Library**

General Fund Only
General Fund & Other Funds





#### **Public Welfare Department**







#### **School Department**