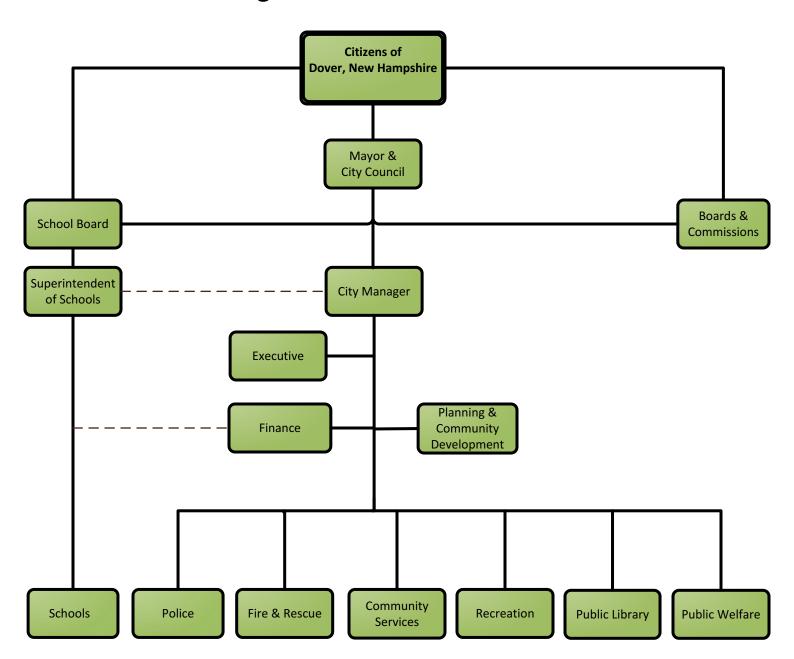

#### City of Dover, NH Organizational Chart





#### City of Dover, NH Organizational Chart

#### FINANCE SOURCE:

**General Fund Only** 

General Fund & Other Funds





Police

Chief

Police

Department

**Administrative Service** 

#### **FINANCE SOURCE:**

General Fund Only

General Fund & Other Funds





3

FY2023 Proposed



#### **Executive Department**

### General Fund Only

Other Funds Only

General Fund & Other Funds





5 FY2023 Proposed



### Planning & Community Development Department





#### FINANCE SOURCE:

General Fund Only

General Fund & Other Funds





#### FINANCE SOURCE:

General Fund Only

General Fund & Other Funds





FY2023 Proposed



## General Fund Only General Fund & Other Funds





#### City of Dover, NH Organizational Staffing Chart

### Fire Department Administration



FINANCE SOURCE:

Gener