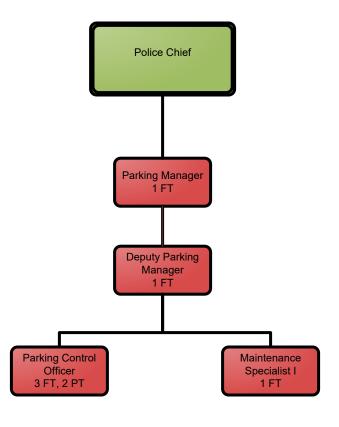

#### FINANCE SOURCE:

**General Fund Only** 

General Fund & Other Funds

Police

Chief

Police

Department

**Administrative Service** 