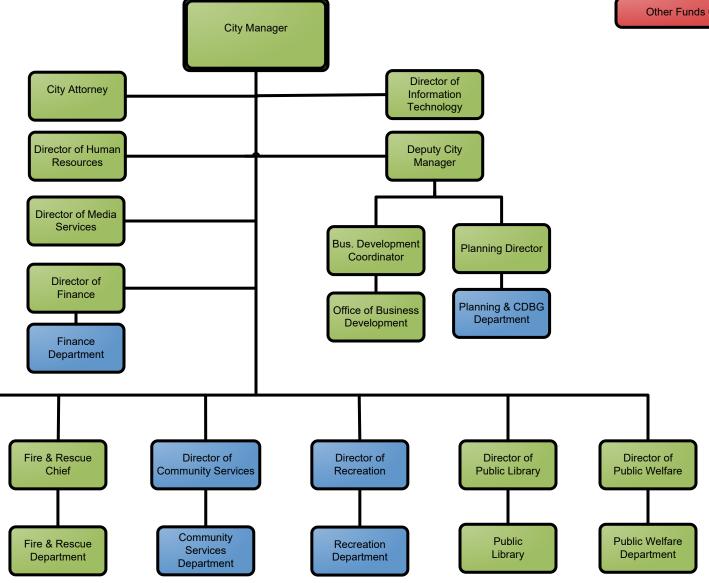

#### City of Dover, NH Organizational Chart





#### City of Dover, NH Organizational Chart

#### FINANCE SOURCE:

**General Fund Only** 

General Fund & Other Funds





Police

Chief

Police

Department

**Administrative Service** 

#### **FINANCE SOURCE:**

General Fund Only

General Fund & Other Funds





3

FY2023 Proposed



#### **Executive Department**

### General Fund Only

Other Funds Only

General Fund & Other Funds





5 FY2023 Proposed



### Planning & Community Development Department





#### FINANCE SOURCE:

General Fund Only

General Fund & Other Funds





#### FINANCE SOURCE:

General Fund Only

General Fund & Other Funds





FY2023 Proposed



## General Fund Only General Fund & Other Funds





#### City of Dover, NH Organizational Staffing Chart

### Fire Department Administration



FINANCE SOURCE:

General Fund Only

General Fund & Other Funds





#### **Fire Department Inspection Services**









### **Community Services Department Administration**





#### City of Dover, NH Organizational Staffing Chart

### **Community Services Department Engineering & Envi