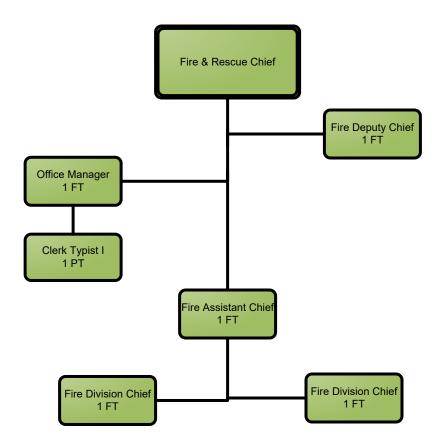

### Fire Department Administration

FINANCE SOURCE:

General Fund Only

General Fund & Other Funds