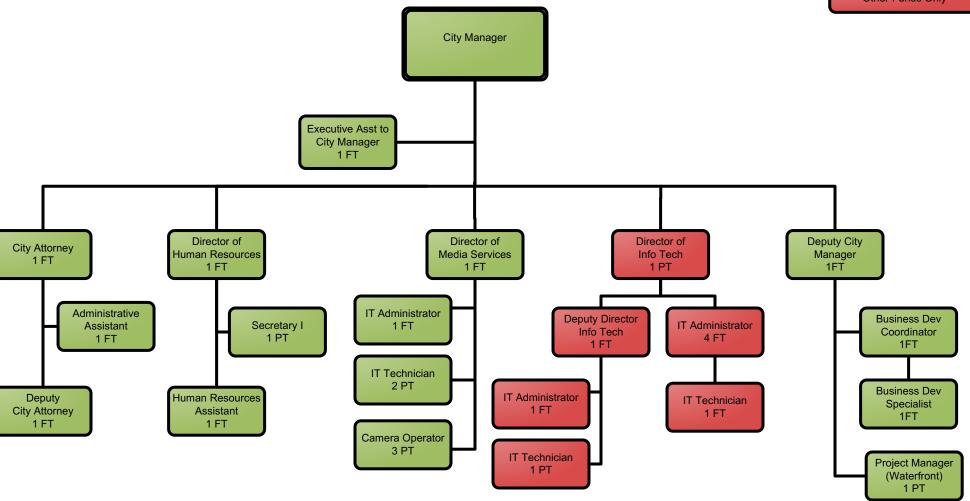

#### City of Dover, NH Organizational Chart





#### City of Dover, NH Organizational Chart

#### FINANCE SOURCE:

**General Fund Only** 

General Fund & Other Funds





Police

Chief

Police

Department

**Administrative Service** 

#### **FINANCE SOURCE:**

General Fund Only

General Fund & Other Funds





3

FY2023 Proposed



#### **Executive Department**

### General Fund Only

Other Funds Only

General Fund & Other Funds





5 FY2023 Proposed



### Planning & Community Development Department





#### FINANCE SOURCE:

General Fund Only

General Fund & Other Funds





#### FINANCE SOURCE:

General Fund Only

General Fund & Other Funds





FY2023 Proposed



## General Fund Only General Fund & Other Funds





#### City of Dover, NH Organizational Staffing Chart

### Fire Department Administration



FINANCE SOURCE:

General Fund Only

General Fund & Other Funds





#### **Fire Department Inspection Services**









### **Community Services Department Administration**





#### City of Dover, NH Organizational Staffing Chart

### **Community Services Department Engineering & Environmental Projects**



FINANCE SOURCE:

General Fund Only

General Fund & Other Funds
Other Funds Only



## Community Serv