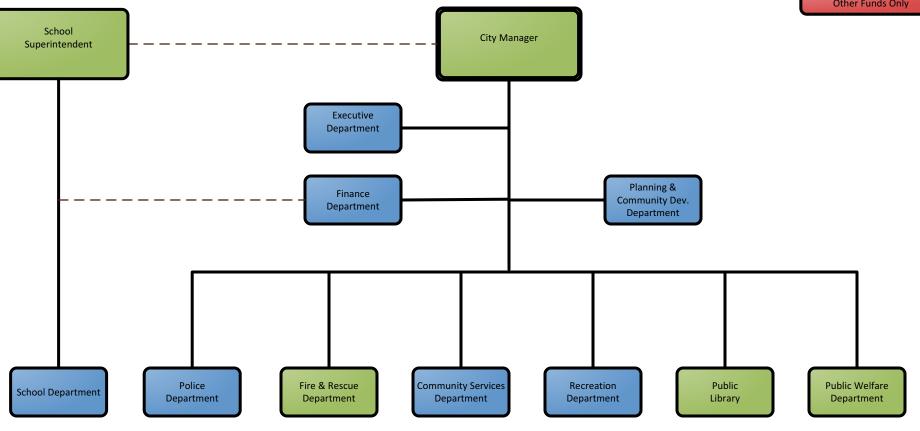

#### City of Dover, NH Organizational Chart





#### City of Dover, NH Organizational Chart

#### FINANCE SOURCE:

**General Fund Only** 

General Fund & Other Funds





Police

Chief

Police

Department

**Administrative Service** 

#### **FINANCE SOURCE:**

General Fund Only

General Fund & Other Funds





3

FY2023 Proposed



#### **Executive Department**

### General Fund Only

Other Funds Only

General Fund & Other Funds





5 FY2023 Proposed



### Planning & Community Development Department





#### FINANCE SOURCE:

General Fund Only

General Fund & Other Funds





#### FINANCE SOURCE:

General Fund Only

General Fund & Other Funds





FY2023 Proposed



## General Fund Only General Fund & Other Funds





#### City of Dover, NH Organizational Staffing Chart

### Fire Department Administration



FINANCE SOURCE:

General Fund Only

General Fund & Other Funds





#### **Fire Department Inspection Services**









### **Community Services