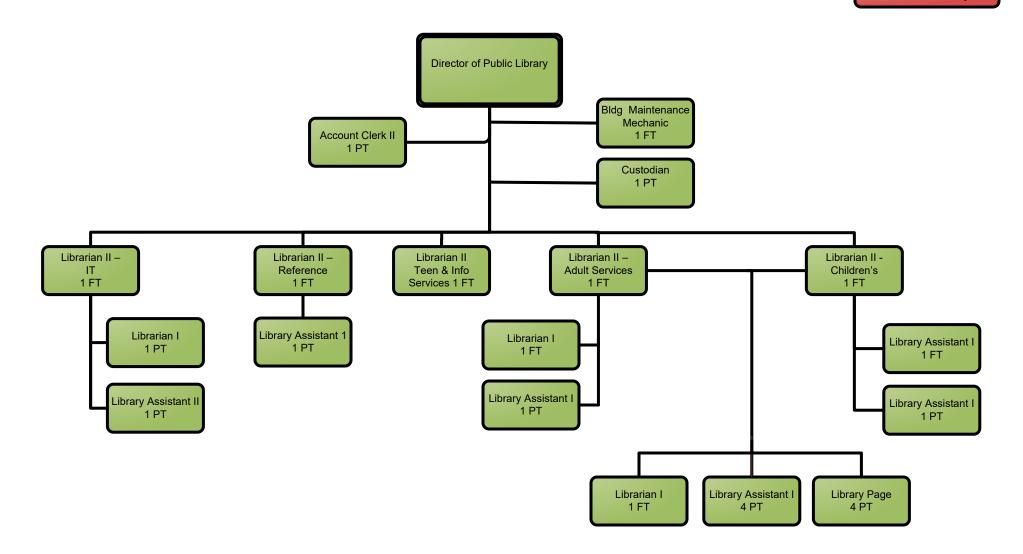

Department Public Works: Streets & Stormwater

Director of **Community Services** Deputy Director of Community Services 1 FT Superintendent of Public Works Working Foreman 1FT Heavy Equipment Operator 2 FT Maintenance Mechanic II 1 FT Truck Driver 6 FT

FINANCE SOURCE:



### **Community Services Department Facilities, Grounds & Cemetery**



#### FINANCE SOURCE:

General Fund Only

General Fund & Other Funds



#### **Community Services Department**

**Utilities:** 



General Fund Only

**FINANCE SOURCE:** 



### Community Services Department Solid Waste & Recycling





### **Community Services Department Fleet Services**





#### **Recreation Department**





#### City of Dover, NH Organizational Staffing Chart

#### **Public Library**

General Fund Only
General Fund & Other Funds





#### **Public Welfare Department**







#### **School Department**