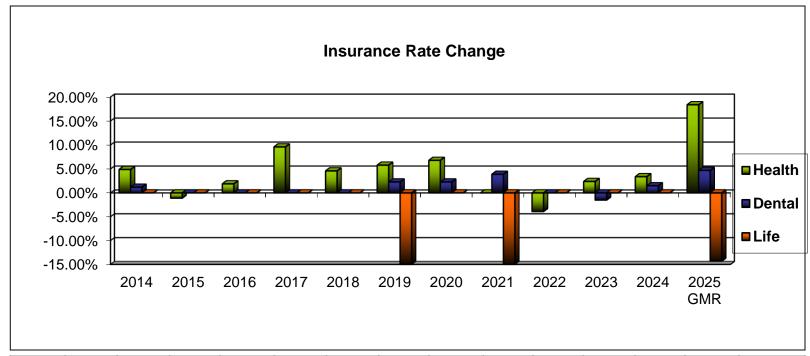

#### **Previous Negotiating Objectives/Accomplishments**

- Overarching labor policy and negotiating objectives studied and established by prior City Councils with stated purpose: "to promote fair and equitable compensation and benefits programs consistent with general employment market trends for its employees that will also benefit the City."
- Contracted and completed a comprehensive wage and benefit survey and implemented a new negotiated classification and pay plan based upon an analysis of market competitiveness and internal equity. The number of grades for classifications have decreased 40 to 24 and the wage schedule steps increased from 12 to 15.
- Instituted insurance premium cost containment strategies through the
  implementation of a Cafeteria Style benefits program and varied employee copayment percentage adjustments to incentivize employees to enroll in the lower
  cost plans with higher deductibles (DMEA, DPEA, DPA, DPAAII, DPFFA,
  DPFOA, and AFSCME).
- Continue to standardize certain contract provisions between all unions to improve efficiency of contract administration/application (DMEA, DPEA, DPA, DPAAII, DPFFA, DPFOA, and AFSCME).
- Support established compensation philosophy by maintaining step/merit based on longevity and maintaining internal equity and market competitiveness (not the highest/not the lowest). Between fiscal years 2009 to 2014; the City had six (6) consecutive years with no COLA increase and one or more of those years also had employees foregoing step/merit increases; the last six (6) years have provided modest COLA increases based on the CPI-U year-end average with a minimum increase of 1% and maximum increase of 4%.
- Amended contractual language and reduced the growing liability related to retiree health care costs and leave accruals (DMEA, DPEA, DPA, DPAAII, DPFFA, DPFOA, and AFSCME).
- Addressed other work rule issues specific to individual unions/departments.
- Transitioned from self-insured disability program to insured for budgeting purposes.