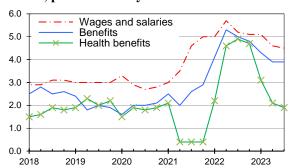

In accordance with the City's compensation philosophy, the City attempts to maintain pay levels for its employees which are based upon median pay rates reported for similar jobs identified in both the public and private sector markets. The City's objective is "to not be the highest and to not be the lowest" in terms of pay rates. Structural adjustments resulting from changes in regional cost of living changes are applied understanding that they will lag the market. Individual pay adjustments are typically based upon continued satisfactory performance, increased experience in the position held and longevity within the organization.