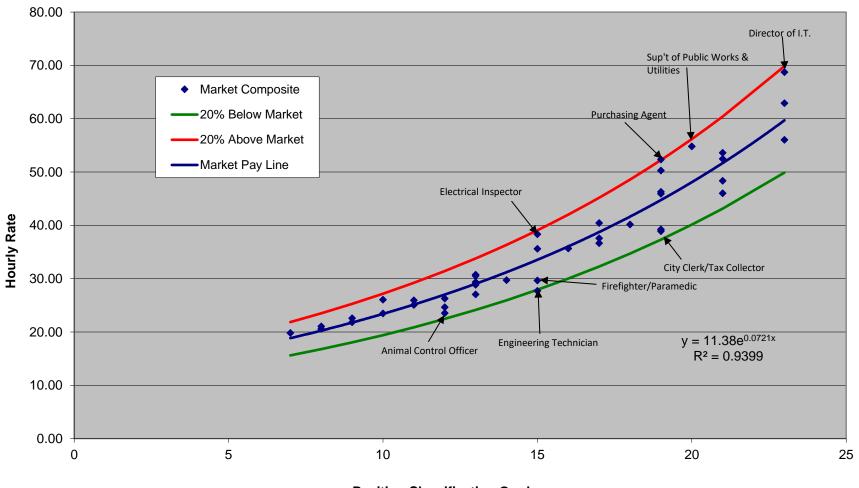

- 3. Job Pricing. Job pricing involves determining market based rate ranges; that is, minimum, midpoint, and maximum dollar values for each labor grade. By studying wage and salary surveys, the City relates comparable wages in the public and private sector labor market to the jobs within the organization. A recommended scale of wages is calculated that will allow the organization to compete in the labor market (external equity) while ensuring that jobs of high value to the organization are paid more than those of relatively lower value (internal equity). Ultimately a comparison of market based pay levels is made against the existing Dover pay levels for each labor grade (see attached).
- 4. Pay Plan. The City's Pay Plan is developed based upon the job pricing activity above and in accordance with the overall compensation philosophy. The pay plan provides a uniform and equitable wage rate schedule consisting of minimum and maximum rates of pay for each class of position and the intermediate steps or increments necessary to allow for advancement based upon satisfactory performance and growth in experience within the organization (see attached). The Pay Plan is incorporated into collective bargaining agreements through the process of negotiations with each of the City's labor unions. Adjustments to the structure to conform with the job pricing results and regional cost of living changes are issues addressed through labor negotiations with a majority of the City's workforce.
- 5. Pay Administration. Administration of the compensation program involves establishing and monitoring procedures for payment of wages in accordance with the established Classification and Pay Plans and state and federal regulations. Administration entails recruitment and hiring of new employees, documenting current employee performance results, maintaining records of personnel actions including corresponding pay adjustments and processing of wage payments for work performed by employees.