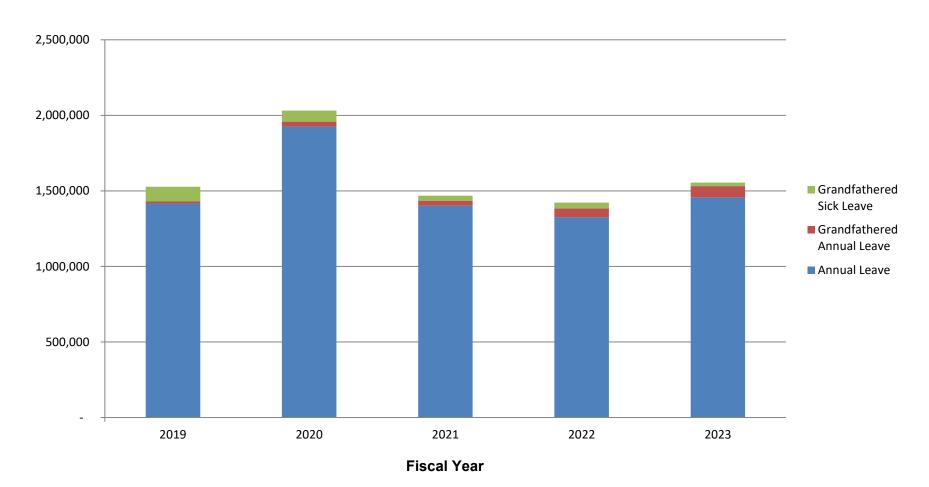

and years of service, not on the amounts contributed to the plan. Municipal (Group I) employees and Police and Fire (Group II) employees retirement age and years of service requirements vary based on date of hire and when the participant is vested in the plan.

#### **Normal Retirement Benefits**

Municipal - Group I and Police & Firefighters - Group II:

Retirement Benefits vary based on each employee group, dates of hire, and when the participant is vested in the plan.

# Retirement Health Care

By statute, all retirees, at their own cost, may belong to the group health plan of the municipality from which they retired. Retirees that meet certain years of service and age requirements receive a subsidy from NHRS toward the cost of health insurance.

# Compensated Absences Liability Trend



# **City of Dover**Compensated Absences Liability

# Compensated Absences Liability by Fiscal Year End

| Fiscal |           |           |           |
|--------|-----------|-----------|-----------|
| Year   | City      | School    | Total     |
| 2019   | 1,527,344 | 2,361,308 | 3,888,652 |
| 2020   | 2,030,908 | 2,735,797 | 4,766,706 |
| 2021   | 1,488,250 | 2,896,801 | 4,385,050 |
| 2022   | 1,422,724 | 2,750,849 | 4,173,573 |
| 2023   | 1,555,206 | 2,807,699 | 4,362,905 |

#### Breakdown of City Compensated Absences Liability by Leave Type

| Fiscal |              | Grandfathered | Total        | Grandfathered | Total     |
|--------|--------------|---------------|--------------|---------------|-----------|
| Year   | Annual Leave | Annual Leave  | Annual Leave | Sick Leave    | Liabi