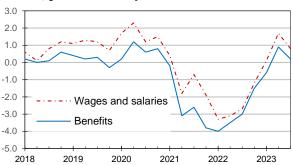

In accordance with the City's compensation philosophy, the City attempts to maintain pay levels for its employees which are based upon median pay rates reported for similar jobs identified in both the public and private sector markets. The City's objective is "to not be the highest and to not be the lowest" in terms of pay rates. Structural adjustments resulting from changes in regional cost of living changes are applied understanding that they will lag the market. Individual pay adjustments are typically based upon continued satisfactory performance, increased experience in the position held and longevity within the organization.