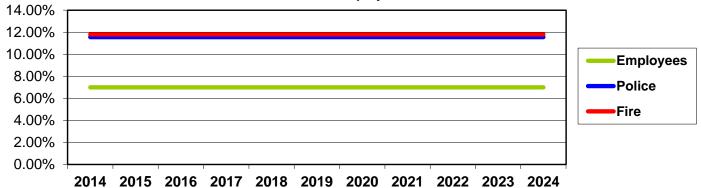

| \$                                                     | 1.89  | 3.9%     | \$                                                                     | 7.93  | 13.2%                   |
| Legally Required Benefits  Social Security and Medicare  Social Security  Medicare  Federal Unemployment Insurance State Unemployment Insurance Workers' Compensation |                      | 2.88<br>2.21<br>1.56<br>0.64<br>0.00<br>0.67 | 8.0%<br>6.1%<br>4.3%<br>1.8%<br><br>0.0%<br>1.8% | \$ | 3.47  | 7.2%                           | \$                                                     | 3.60  | 7.5%     | \$                                                                     | 3.20  | 5.3%                    |

# **Trend In Retirement Rates**





# Retirement Rates - Employee Contribution





# NHRS Employer and Member Contribution Rates since 1971

| FY      |              |               | Employer Rate | s*             |                | Memb      | er Rates**    |
|---------|--------------|---------------|---------------|----------------|----------------|-----------|---------------|
| Fiscal  | Non-State    | State         | Teachers      | Police         | Fire           | Group I   | Group II      |
| Year    | Employees    | Employees     |               |                |                | _         | _             |
| 1971    | 2.85%        | 2.85%         | 3.10%         | 8.30%          | 8.30%          | Variable  | Variable      |
| 1972    | 2.61%        | 2.61%         | 3.55%         | 8.49%          | 8.86%          | Variable  | Variable      |
| 1973    |