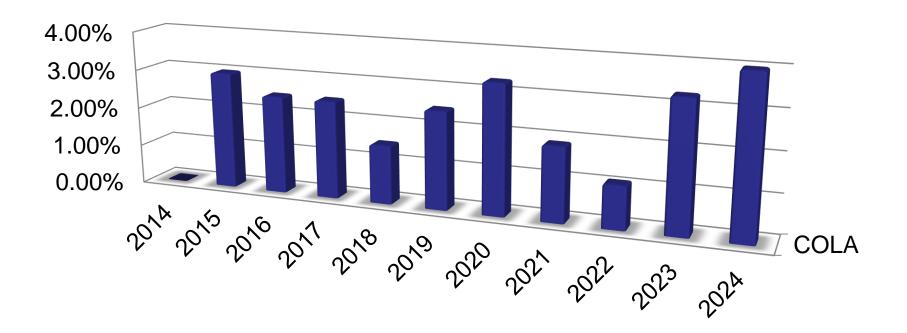

#### **Previous Negotiating Objectives/Accomplishments**

- Overarching labor policy and negotiating objectives studied and established by prior City Councils with stated purpose: "to promote fair and equitable compensation and benefits programs consistent with general employment market trends for its employees that will also benefit the City."
- Contracted and completed a comprehensive wage and benefit survey and implemented a new negotiated classification and pay plan based upon an analysis of market competitiveness and internal equity. The number of grades for classifications have decreased 40 to 24 and the wage schedule steps increased from 12 to 15.
- Instituted insurance premium cost containment strategies through the
  implementation of a Cafeteria Style benefits program and varied employee copayment percentage adjustments to incentivize employees to enroll in the lower
  cost plans with higher deductibles (DMEA, DPEA, DPA, DPAAII, DPFFA,
  DPFOA, and AFSCME).
- Continue to standardize certain contract provisions between all unions to improve efficiency of contract administration/application (DMEA, DPEA, DPA, DPAAII, DPFFA, DPFOA, and AFSCME).
- Support established compensation philosophy by maintaining step/merit based on longevity and maintaining internal equity and market competitiveness (not the highest/not the lowest). Between fiscal years 2009 to 2014; the City had six (6) consecutive years with no COLA increase and one or more of those years also had employees foregoing step/merit increases; the last six (6) years have provided modest COLA increases based on the CPI-U year-end average with a minimum increase of 1% and maximum increase of 4%.
- Amended contractual language and reduced the growing liability related to retiree health care costs and leave accruals (DMEA, DPEA, DPA, DPAAII, DPFFA, DPFOA, and AFSCME).
- Addressed other work rule issues specific to individual unions/departments.
- Transitioned from self-insured disability program to insured for budgeting purposes.