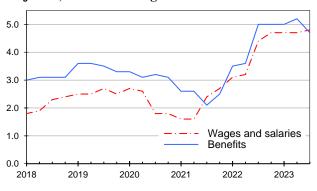

In accordance with the City's compensation philosophy, the City attempts to maintain pay levels for its employees which are based upon median pay rates reported for similar jobs identified in both the public and private sector markets. The City's objective is "to not be the highest and to not be the lowest" in terms of pay rates. Structural adjustments resulting from changes in regional cost of living changes are applied understanding that they will lag the market. Individual pay adjustments are typically based upon continued satisfactory performance, increased experience in the position held and longevity within the organization.