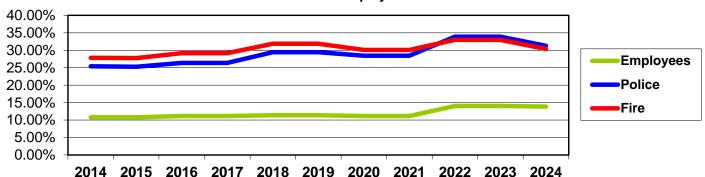

| \$ | 1.64  | 3.4%                           | \$                                                     | 1.89  | 3.9%     | \$                                                                     | 7.93  | 13.2%                   |
| Legally Required Benefits  Social Security and Medicare  Social Security  Medicare  Federal Unemployment Insurance State Unemployment Insurance Workers' Compensation |                      | 2.88<br>2.21<br>1.56<br>0.64<br>0.00<br>0.67 | 8.0%<br>6.1%<br>4.3%<br>1.8%<br><br>0.0%<br>1.8% | \$ | 3.47  | 7.2%                           | \$                                                     | 3.60  | 7.5%     | \$                                                                     | 3.20  | 5.3%                    |

# **Trend In Retirement Rates**





# Retirement Rates - Employee Contribution





# NHRS Employer and Member Contribution Rates since 1971

| FY      |              |               | Employer Rate | s*             |                | Memb      | er Rates**    |
|---------|--------------|---------------|---------------|----------------|----------------|-----------|---------------|
| Fiscal  | Non-State    | State         | Teachers      | Police         | Fire           | Group I   | Group II      |
| Year    | Employees    | Employees     |               |                |                | _         | _             |
| 1971    | 2.85%        | 2.85%         | 3.10%         | 8.30%          | 8.30%          | Variable  | Variable      |
| 1972    | 2.61%        | 2.61%         | 3.55%         | 8.49%          | 8.86%