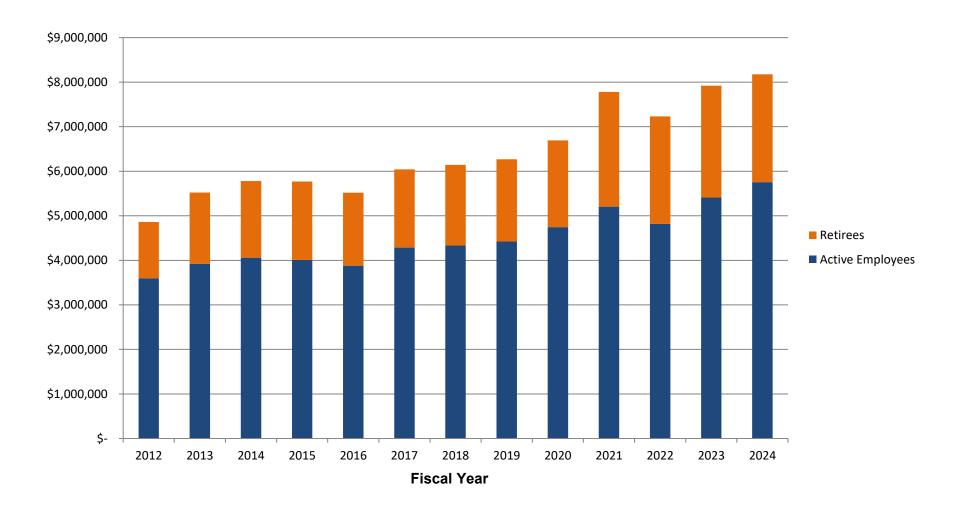

#### **Previous Negotiating Objectives/Accomplishments**

- Overarching labor policy and negotiating objectives studied and established by prior City Councils with stated purpose: "to promote fair and equitable compensation and benefits programs consistent with general employment market trends for its employees that will also benefit the City."
- Contracted and completed a comprehensive wage and benefit survey and implemented a new negotiated classification and pay plan based upon an analysis of market competitiveness and internal equity. The number of grades for classifications have decreased 40 to 24 and the wage schedule steps increased from 12 to 15.
- Instituted insurance premium cost containment strategies through the
  implementation of a Cafeteria Style benefits program and varied employee copayment percentage adjustments to incentivize employees to enroll in the lower
  cost plans with higher deductibles (DMEA, DPEA, DPA, DPAAII, DPFFA,
  DPFOA, and AFSCME).
- Continue to standardize certain contract provisions between all unions to improve efficiency of contract administration/application (DMEA, DPEA, DPA, DPAAII, DPFFA, DPFOA, and AFSCME).
- Support established compensation philosophy by maintaining step/merit based on longevity and maintaining internal equity and market competitiveness (not the highest/not the lowest). Between fiscal years 2009 to 2014; the City had six (6) consecutive years with no COLA increase and one or more of those years also had employees foregoing step/merit increases; the last six (6) years have provided modest COLA increases based on the CPI-U year-end average with a minimum increase of 1% and maximum increase of 4%.
- Amended contractual language and reduced the growing liability related to retiree health care costs and leave accruals (DMEA, DPEA, DPA, DPAAII, DPFFA, DPFOA, and AFSCME).
- Addressed other work rule issues specific to individual unions/departments.
- Transitioned from self-insured disability program to insured for budgeting purposes.