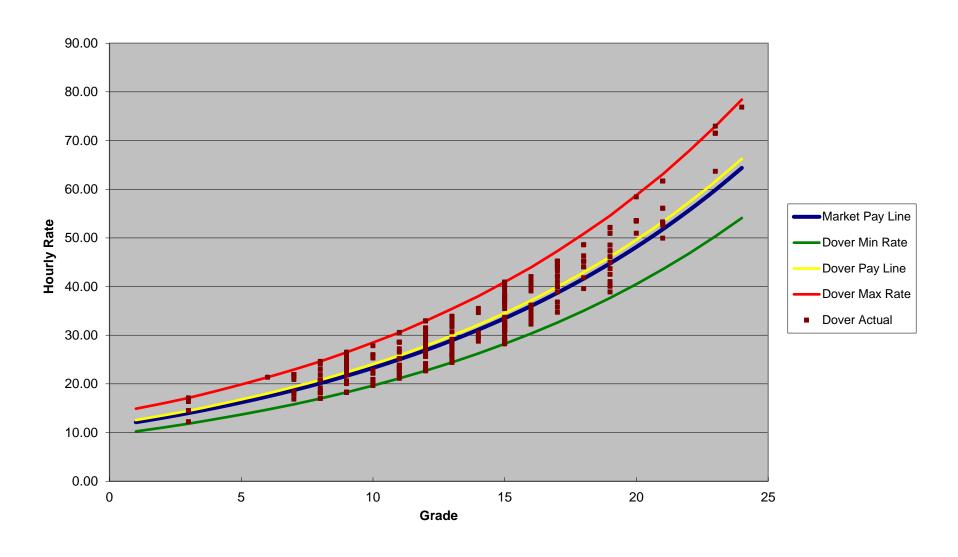

- 3. Job Pricing. Job pricing involves determining market based rate ranges; that is, minimum, midpoint, and maximum dollar values for each labor grade. By studying wage and salary surveys, the City relates comparable wages in the public and private sector labor market to the jobs within the organization. A recommended scale of wages is calculated that will allow the organization to compete in the labor market (external equity) while ensuring that jobs of high value to the organization are paid more than those of relatively lower value (internal equity). Ultimately a comparison of market based pay levels is made against the existing Dover pay levels for each labor grade (see attached).
- 4. Pay Plan. The City's Pay Plan is developed based upon the job pricing activity above and in accordance with the overall compensation philosophy. The pay plan provides a uniform and equitable wage rate schedule consisting of minimum and maximum rates of pay for each class of position and the intermediate steps or increments necessary to allow for advancement based upon satisfactory performance and growth in experience within the organization (see attached). The Pay Plan is incorporated into collective bargaining agreements through the process of negotiations with each of the City's labor unions. Adjustments to the structure to conform with the job pricing results and regional cost of living changes are issues addressed through labor negotiations with a majority of the City's workforce.
- 5. Pay Administration. Administration of the compensation program involves establishing and monitoring procedures for payment of wages in accordance with the established Classification and Pay Plans and state and federal regulations. Administration entails recruitment and hiring of new employees, documenting current employee performance results, maintaining records of personnel actions including corresponding pay adjustments and processing of wage payments for work performed by employees.