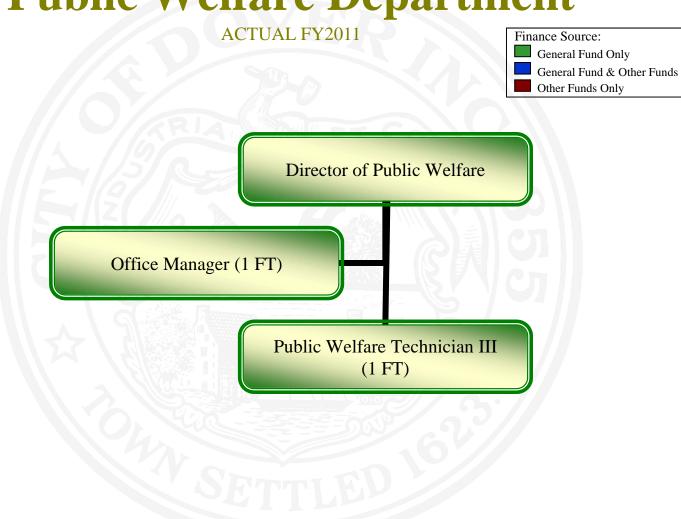

rossing Guard Police Officer Police Officers -Secretary I Police Officer Authority (2 FT) (1 FT)(2 PT) Patrol (7 FT) Sergeant -Lieutenant & Teen Center Sergeant - 3rd Prosecutor Standards Bureau Sergeant - 2nd (1 FT) Shift (2 FT) (1 PT) Shift (2 FT) IT Administrator Personnel Police Officer -Police Officer -Secretary I (2 FT) Assistant (1 FT) Patrol (7 FT) Patrol (6 FT) (1 FT, 1 PT) Communications Animal Control Custodian (2 PT) Bureau Spvsr Officer (1 FT) (1 FT) Dispatcher Police Records Spvsr (1 FT) (7 FT) (Downtown Liaison) Secretary I Police Officers (2 FT, 2 PT) (2.5 FT)April, 2011

5



Finance Source

Rescue Department

ACTUAL FY2011

Finance Source





























### **Recreation Department**





# Public Library ACTUAL FY2011





### **Public Welfare Department**