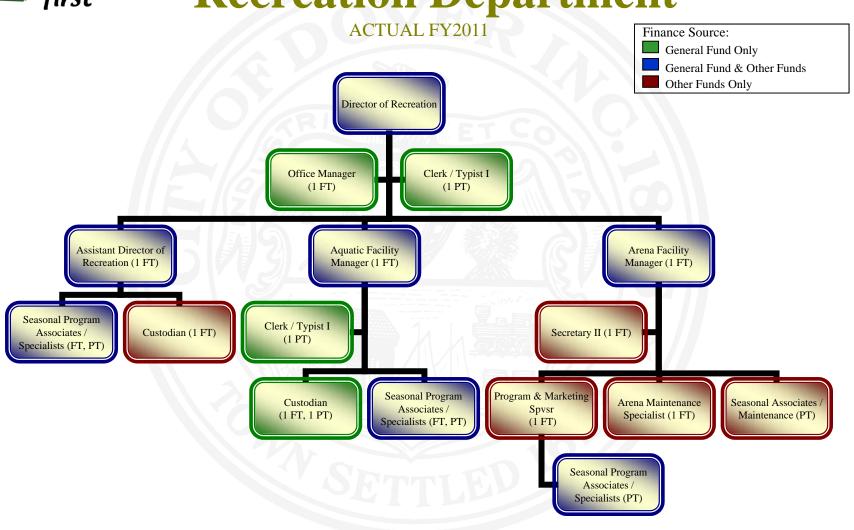

ff. (1 FT, 4 PT) Bureau (1 FT) Shift (2 FT) Dover Housing Outreach Bureau Crossing Guard Police Officer Police Officers -Secretary I Police Officer Authority (2 FT) (1 FT)(2 PT) Patrol (7 FT) Sergeant -Lieutenant & Teen Center Sergeant - 3rd Prosecutor Standards Bureau Sergeant - 2nd (1 FT) Shift (2 FT) (1 PT) Shift (2 FT) IT Administrator Personnel Police Officer -Police Officer -Secretary I (2 FT) Assistant (1 FT) Patrol (7 FT) Patrol (6 FT) (1 FT, 1 PT) Communications Animal Control Custodian (2 PT) Bureau Spvsr Officer (1 FT) (1 FT) Dispatcher Police Records Spvsr (1 FT) (7 FT) (Downtown Liaison) Secretary I Police Officers (2 FT, 2 PT) (2.5 FT)April, 2011

5



Finance Source

Rescue Department

ACTUAL FY2011

Finance Source





























### **Recreation Department**





# Public Library ACTUAL FY2011





### **Public Welfare Department**