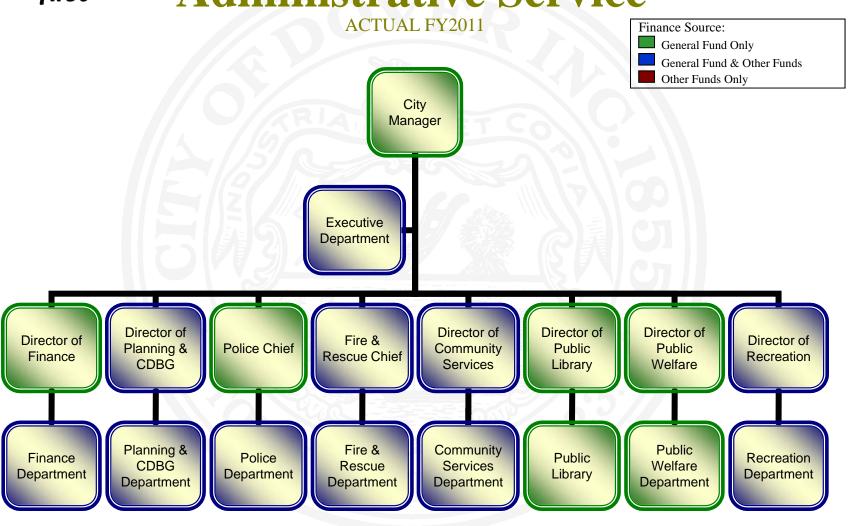

#### **Administrative Service**





### **Executive Department**





### **Finance Department**





#### **Planning & Community Development Dept**





Police Department
ACTUAL FY2011 Finance Source: General Fund Only Police Chief General Fund & Other Funds Other Funds Only Executive Secretary Parking Mgr Lt & Sgt Captain - Field (Civilian Pos. Captain - Support Investigations/ Operations Legal Bur. (2 FT) Outreach Bureau Lieutenant & Parking Control Sergeant - Traffic Police Officer Police Officer Prevention Coord Sergeant - Day (5 FT) Off. (1 FT, 4 PT) Bureau (1 FT) Shift (2 FT) Dover Housing Outreach Bureau Crossing Guard Police Officer Police Officers -Secretary I Police Officer Authority (2 FT) (1 FT)(2 PT) Patrol (7 FT) Sergeant -Lieutenant & Teen Center Sergeant - 3rd Prosecutor Standards Bureau Sergeant - 2nd (