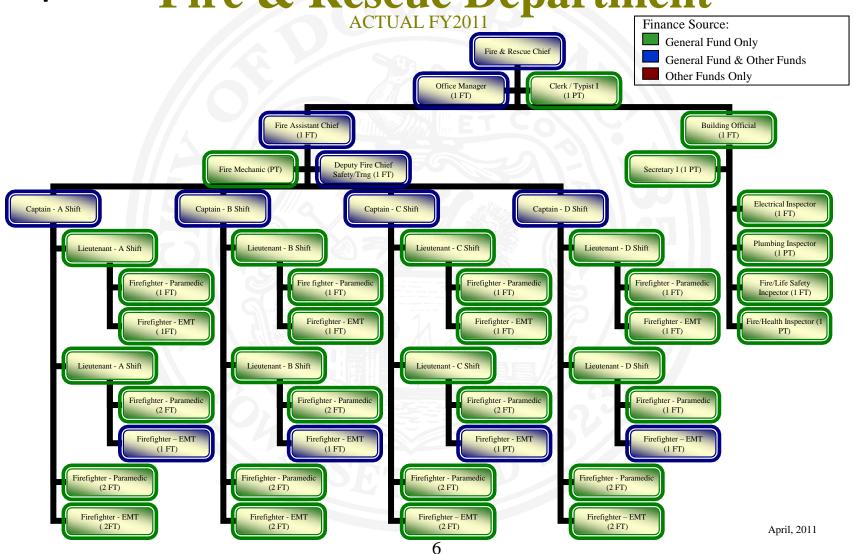

cer Police Officer Prevention Coord Sergeant - Day (5 FT) Off. (1 FT, 4 PT) Bureau (1 FT) Shift (2 FT) Dover Housing Outreach Bureau Crossing Guard Police Officer Police Officers -Secretary I Police Officer Authority (2 FT) (1 FT)(2 PT) Patrol (7 FT) Sergeant -Lieutenant & Teen Center Sergeant - 3rd Prosecutor Standards Bureau Sergeant - 2nd (1 FT) Shift (2 FT) (1 PT) Shift (2 FT) IT Administrator Personnel Police Officer -Police Officer -Secretary I (2 FT) Assistant (1 FT) Patrol (7 FT) Patrol (6 FT) (1 FT, 1 PT) Communications Animal Control Custodian (2 PT) Bureau Spvsr Officer (1 FT) (1 FT) Dispatcher Police Records Spvsr (1 FT) (7 FT) (Downtown Liaison) Secretary I Police Officers (2 FT, 2 PT) (2.5 FT)April, 2011

5



Finance Source

Rescue Department

ACTUAL FY2011

Finance Source





























### **Recreation Department**





# Public Library ACTUAL FY2011





### **Public Welfare Department**