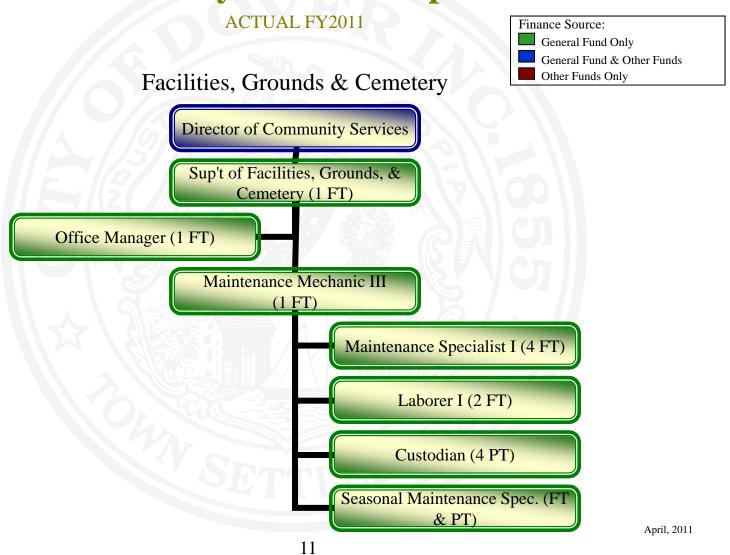

revention Coord Sergeant - Day (5 FT) Off. (1 FT, 4 PT) Bureau (1 FT) Shift (2 FT) Dover Housing Outreach Bureau Crossing Guard Police Officer Police Officers -Secretary I Police Officer Authority (2 FT) (1 FT)(2 PT) Patrol (7 FT) Sergeant -Lieutenant & Teen Center Sergeant - 3rd Prosecutor Standards Bureau Sergeant - 2nd (1 FT) Shift (2 FT) (1 PT) Shift (2 FT) IT Administrator Personnel Police Officer -Police Officer -Secretary I (2 FT) Assistant (1 FT) Patrol (7 FT) Patrol (6 FT) (1 FT, 1 PT) Communications Animal Control Custodian (2 PT) Bureau Spvsr Officer (1 FT) (1 FT) Dispatcher Police Records Spvsr (1 FT) (7 FT) (Downtown Liaison) Secretary I Police Officers (2 FT, 2 PT) (2.5 FT)April, 2011

5



Finance Source

Rescue Department

ACTUAL FY2011

Finance Source





























### **Recreation Department**





# Public Library ACTUAL FY2011





### **Public Welfare Department**