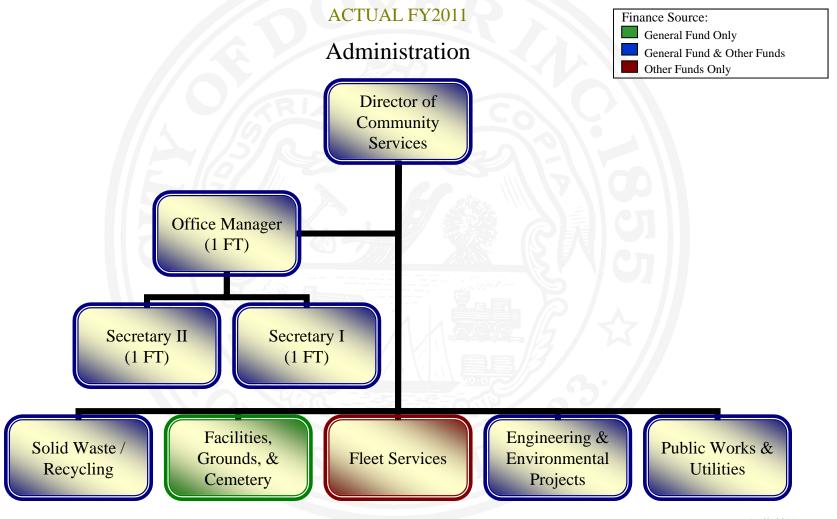

Police Officer Prevention Coord Sergeant - Day (5 FT) Off. (1 FT, 4 PT) Bureau (1 FT) Shift (2 FT) Dover Housing Outreach Bureau Crossing Guard Police Officer Police Officers -Secretary I Police Officer Authority (2 FT) (1 FT)(2 PT) Patrol (7 FT) Sergeant -Lieutenant & Teen Center Sergeant - 3rd Prosecutor Standards Bureau Sergeant - 2nd (1 FT) Shift (2 FT) (1 PT) Shift (2 FT) IT Administrator Personnel Police Officer -Police Officer -Secretary I (2 FT) Assistant (1 FT) Patrol (7 FT) Patrol (6 FT) (1 FT, 1 PT) Communications Animal Control Custodian (2 PT) Bureau Spvsr Officer (1 FT) (1 FT) Dispatcher Police Records Spvsr (1 FT) (7 FT) (Downtown Liaison) Secretary I Police Officers (2 FT, 2 PT) (2.5 FT)April, 2011

5



Finance Source

Rescue Department

ACTUAL FY2011

Finance Source





























### **Recreation Department**





# Public Library ACTUAL FY2011





### **Public Welfare Department**