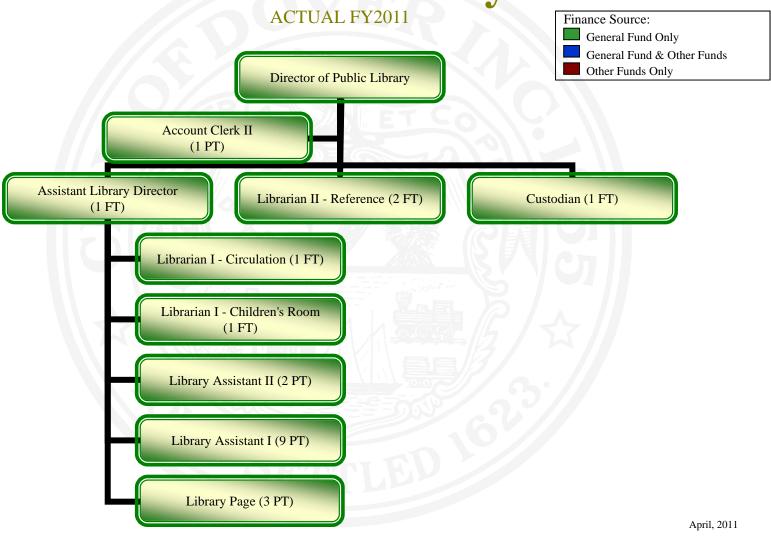

(2 FT) Dover Housing Outreach Bureau Crossing Guard Police Officer Police Officers -Secretary I Police Officer Authority (2 FT) (1 FT)(2 PT) Patrol (7 FT) Sergeant -Lieutenant & Teen Center Sergeant - 3rd Prosecutor Standards Bureau Sergeant - 2nd (1 FT) Shift (2 FT) (1 PT) Shift (2 FT) IT Administrator Personnel Police Officer -Police Officer -Secretary I (2 FT) Assistant (1 FT) Patrol (7 FT) Patrol (6 FT) (1 FT, 1 PT) Communications Animal Control Custodian (2 PT) Bureau Spvsr Officer (1 FT) (1 FT) Dispatcher Police Records Spvsr (1 FT) (7 FT) (Downtown Liaison) Secretary I Police Officers (2 FT, 2 PT) (2.5 FT)April, 2011

5



Finance Source

Rescue Department

ACTUAL FY2011

Finance Source





























### **Recreation Department**





# Public Library ACTUAL FY2011





### **Public Welfare Department**