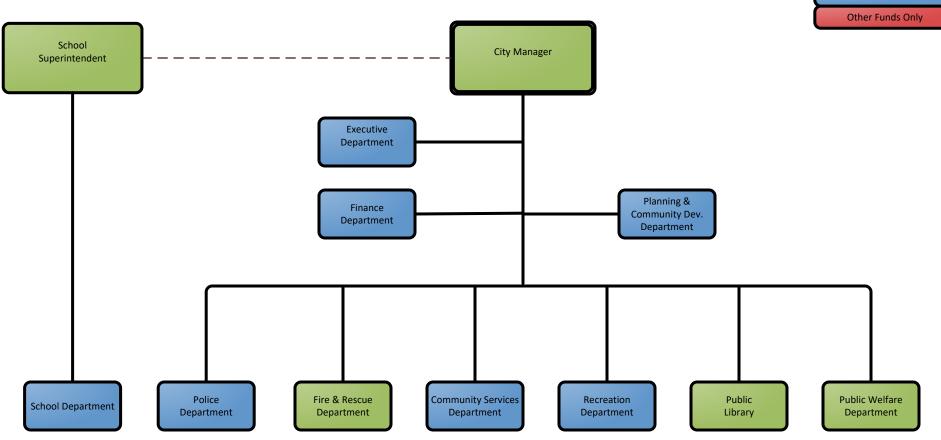

#### City of Dover, NH Organizational Chart

FINANCE SOURCE:

General Fund Only

General Fund & Other Funds

### City of Dover, NH Organizational Chart