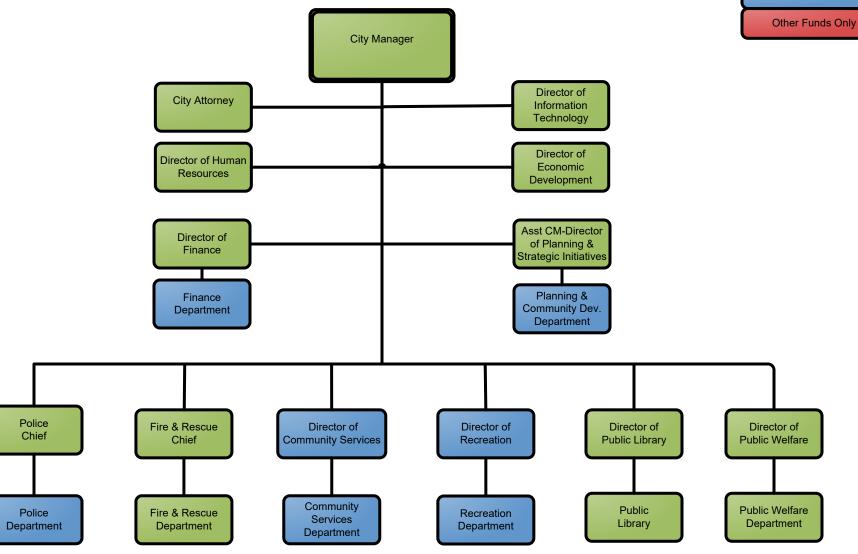

#### City of Dover, NH Organizational Chart

FINANCE SOURCE:

General Fund Only

General Fund & Other Funds

### City of Dover, NH Organizational Chart