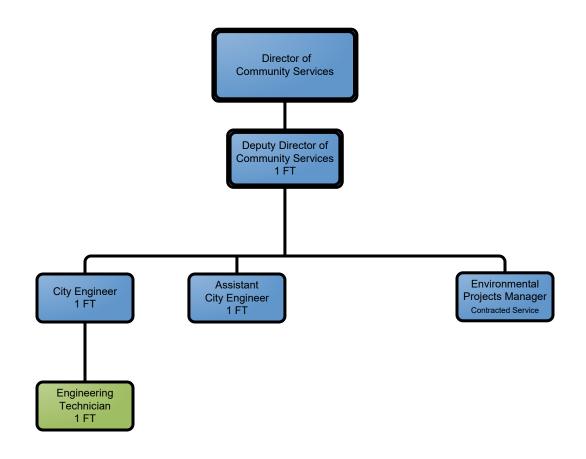

### **Community Services Department Engineering & Environmental Projects**

FINANCE SOURCE:

General Fund Only

General Fund & Other Funds