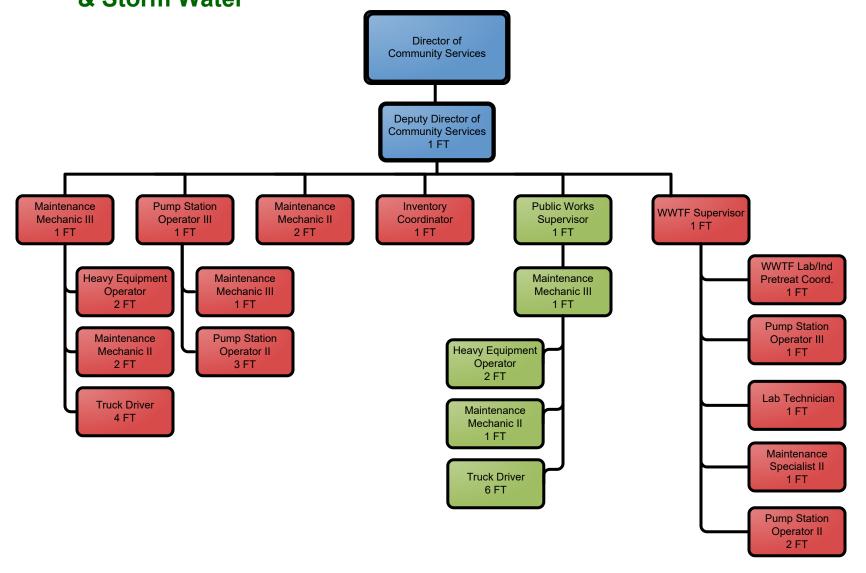

## Community Services Department Public Works, Utilities & Storm Water

General Fund Only

General Fund & Other Funds
Other Funds Only