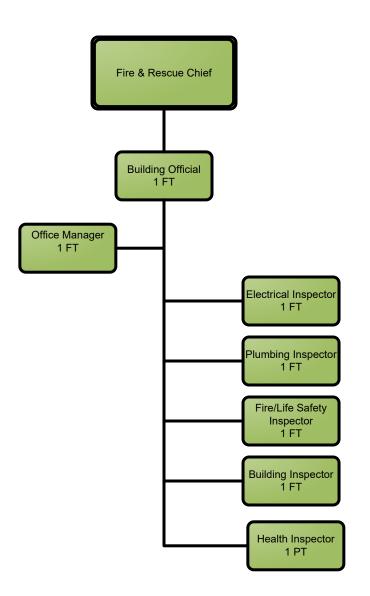

## **Fire Department Inspection Services**

FINANCE SOURCE:

General Fund Only
General Fund & Other Funds