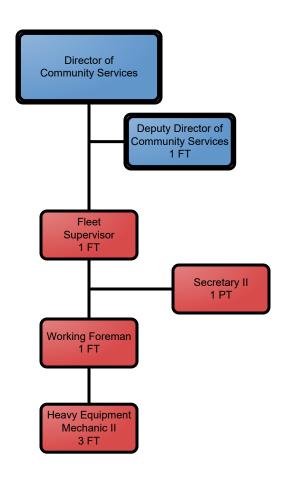

## City of Dover, NH Organizational Chart





### City of Dover, NH Organizational Chart

FINANCE SOURCE:

General Fund Only

General Fund & Other Funds



Community

Services

Department

Fire & Rescue

Department

Police

Department

Public Welfare

Department

Public

Library

Recreation

Department



## **Community Services Department Administration**





#### City of Dover, NH Organizational Staffing Chart

## **Community Services Department Engineering & Environmental Projects**



FINANCE SOURCE:



## **Community Services Department Facilities, Grounds & Cemetery**



FINANCE SOURCE:

General Fund Only

General Fund & Other Funds



## **Community Services Department Fleet Services**





## Community Services Department Public Works: Streets & Stormwater

Director of **Community Services** Deputy Director of Community Services 1 FT Superintendent of Public Works Working Foreman 1FT Heavy Equipment Operator 2 FT Maintenance Mechanic II 1 FT Truck Driver 6 FT

FINANCE SOURCE:



## Community Services Department Solid Waste & Recycling







Inventory

Coordinator

1 FT

Maintenance

Mechanic II

2 FT

Public Works

Supervisor

(Electrician)

1 FT

**Community Services Department Utilities:** Water & Wastewater Director of

**Community Services** 

Superintendent of Utilities 1 FT

Working Foreman

1 FT

Heavy Equipment

Operator

2 FT

Maintenance

Mechanic II 2 FT

Truck Driver

4 FT

Laborer

1 FT

Deputy Director of Community Services 1 FT

Working Foreman

1FT

**Pu