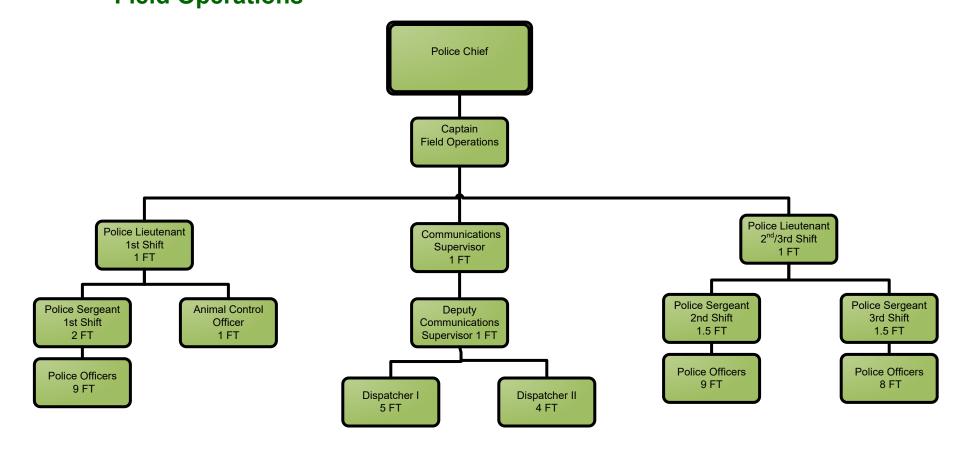

vices** 

Superintendent of Utilities 1 FT

Working Foreman

1 FT

Heavy Equipment

Operator

2 FT

Maintenance

Mechanic II 2 FT

Truck Driver

4 FT

Laborer

1 FT

Deputy Director of Community Services 1 FT

Working Foreman

1FT

**Pump Station** 

Operator II

3 FT

Pump Station

Operator I

1 FT



**FINANCE SOURCE:** 

General Fund Only



### **Executive Department**







## Fire Department Administration



FINANCE SOURCE:

General Fund Only

General Fund & Other Funds



## **Fire Department Inspection Services**



FINANCE SOURCE:

General Fund Only
General Fund & Other Funds





### City of Dover, NH Organizational Staffing Chart

### **Public Library**





## Planning & Community Development Department





### FINANCE SOURCE:

General Fund Only

General Fund & Other Funds







General Fund Only

General Fund & Other Funds









### **Public Welfare Department**







### **Recreation Department**





### **School Department**