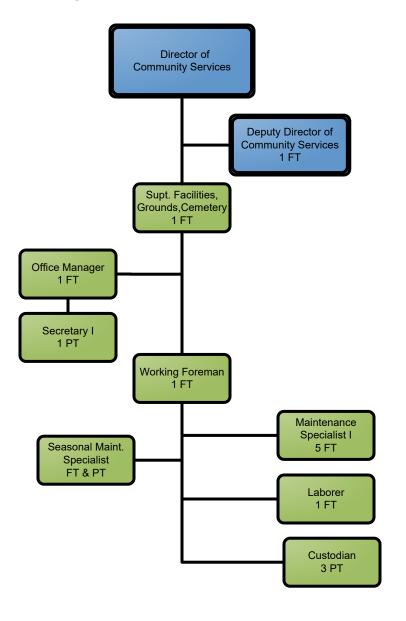

## **Community Services Department Facilities, Grounds & Cemetery**

FINANCE SOURCE:

General Fund Only

General Fund & Other Funds