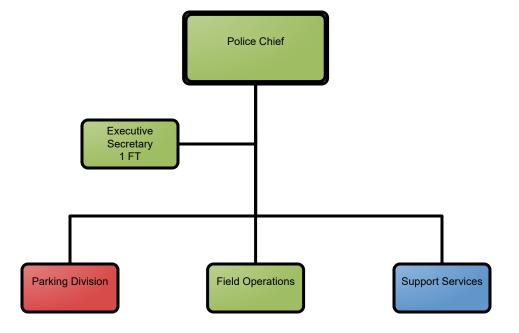

Department

Police

Department

Public Welfare

Department

Public

Library

Recreation