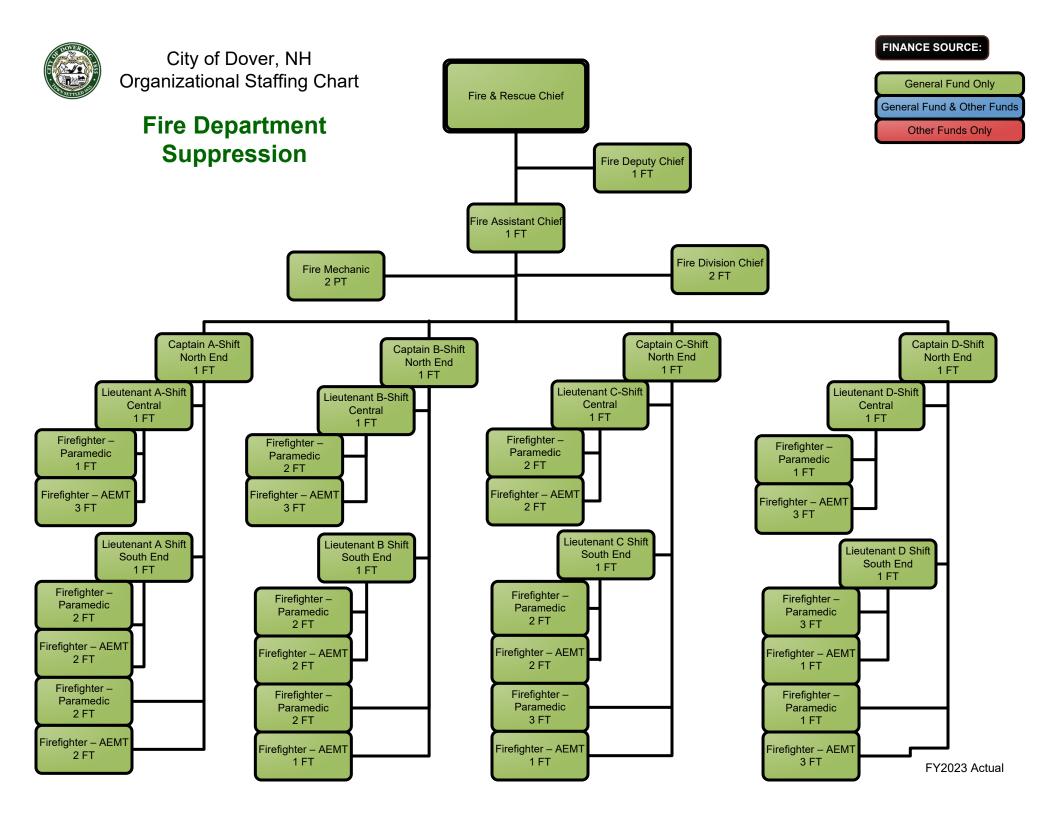

## Fire Department Administration

FINANCE SOURCE:

General Fund Only

General Fund & Other Funds