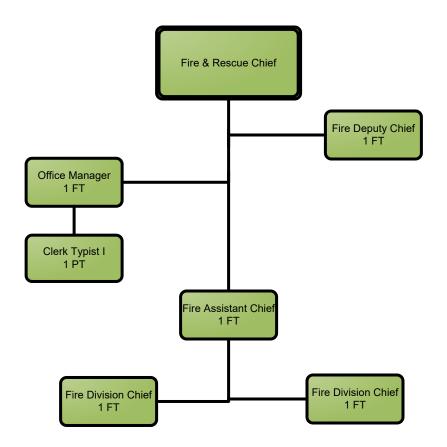

## Fire Department Administration

FINANCE SOURCE:

General Fund Only

General Fund & Other Funds