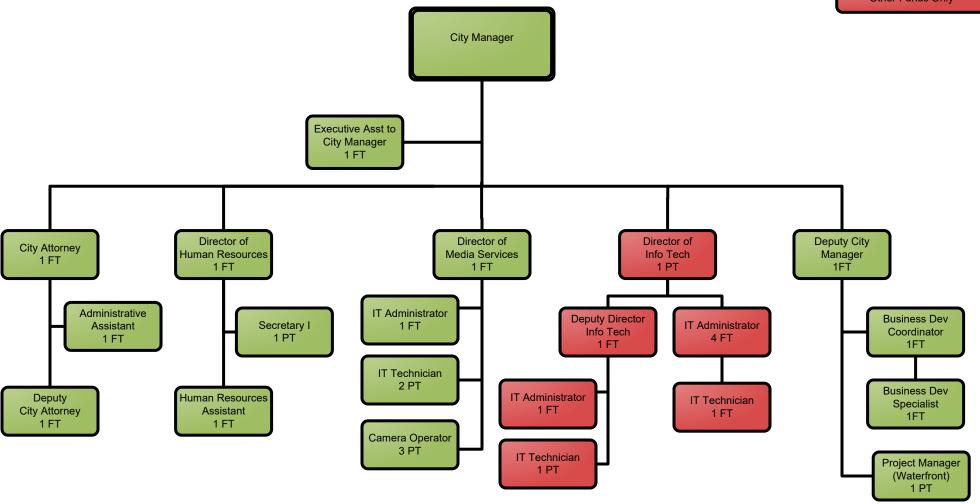

ices 1 FT Superintendent of Public Works Working Foreman 1FT Heavy Equipment Operator 2 FT Maintenance Mechanic II 1 FT Truck Driver 6 FT

FINANCE SOURCE:



## Community Services Department Solid Waste & Recycling







Inventory

Coordinator

1 FT

Maintenance

Mechanic II

2 FT

Public Works

Supervisor

(Electrician)

1 FT

**Community Services Department Utilities:** Water & Wastewater Director of

**Community Services** 

Superintendent of Utilities 1 FT

Working Foreman

1 FT

Heavy Equipment

Operator

2 FT

Maintenance

Mechanic II 2 FT

Truck Driver

4 FT

Laborer

1 FT

Deputy Director of Community Services 1 FT

Working Foreman

1FT

**Pump Station** 

Operator II

3 FT

Pump Station

Operator I

1 FT



**FINANCE SOURCE:** 

General Fund Only



### **Executive Department**







## Fire Department Administration



FINANCE SOURCE:

General Fund Only

General Fund & Other Funds



## **Fire Department Inspection Services**



FINANCE SOURCE:

General Fund Only
General Fund & Other Funds





### City of Dover, NH Organizational Staffing Chart

### **Public Library**





## Planning & Community Development Department





### FINANCE SOURCE:

General Fund Only

General Fund & Other Funds







General Fund Only

General Fund & Other Funds









### **Public Welfare Department**







### **Recreation Department**





### **School Department**