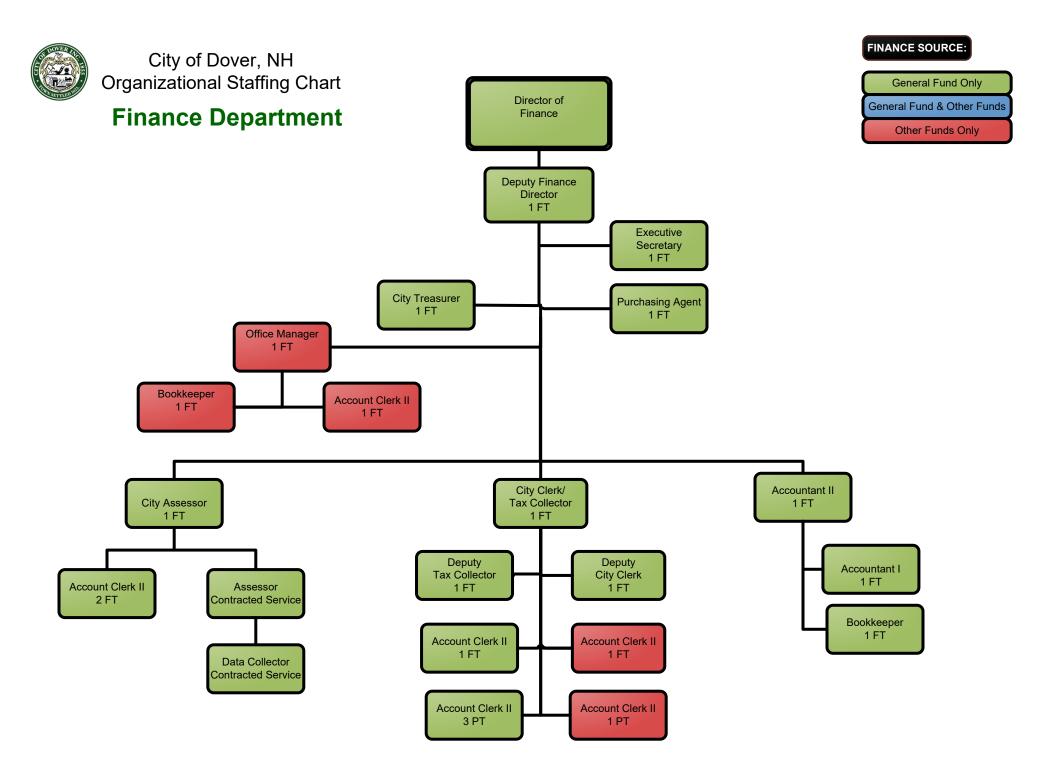

es 1 FT Superintendent of Public Works Working Foreman 1FT Heavy Equipment Operator 2 FT Maintenance Mechanic II 1 FT Truck Driver 6 FT

FINANCE SOURCE:



## Community Services Department Solid Waste & Recycling







Inventory

Coordinator

1 FT

Maintenance

Mechanic II

2 FT

Public Works

Supervisor

(Electrician)

1 FT

**Community Services Department Utilities:** Water & Wastewater Director of

**Community Services** 

Superintendent of Utilities 1 FT

Working Foreman

1 FT

Heavy Equipment

Operator

2 FT

Maintenance

Mechanic II 2 FT

Truck Driver

4 FT

Laborer

1 FT

Deputy Director of Community Services 1 FT

Working Foreman

1FT

**Pump Station** 

Operator II

3 FT

Pump Station

Operator I

1 FT



**FINANCE SOURCE:** 

General Fund Only



### **Executive Department**







## Fire Department Administration



FINANCE SOURCE:

General Fund Only

General Fund & Other Funds



## **Fire Department Inspection Services**



FINANCE SOURCE:

General Fund Only
General Fund & Other Funds





### City of Dover, NH Organizational Staffing Chart

### **Public Library**





## Planning & Community Development Department





### FINANCE SOURCE:

General Fund Only

General Fund & Other Funds







General Fund Only

General Fund & Other Funds









### **Public Welfare Department**







### **Recreation Department**





### **School Department**