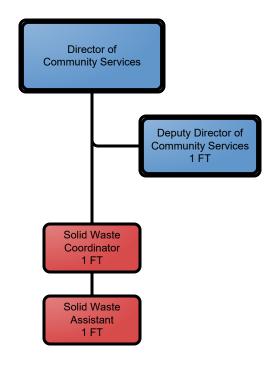

## **Community Services Department Administration**

## Community Services Department Solid Waste & Recycling

Inventory

Coordinator

1 FT

Maintenance

Mechanic II

2 FT

Public Works