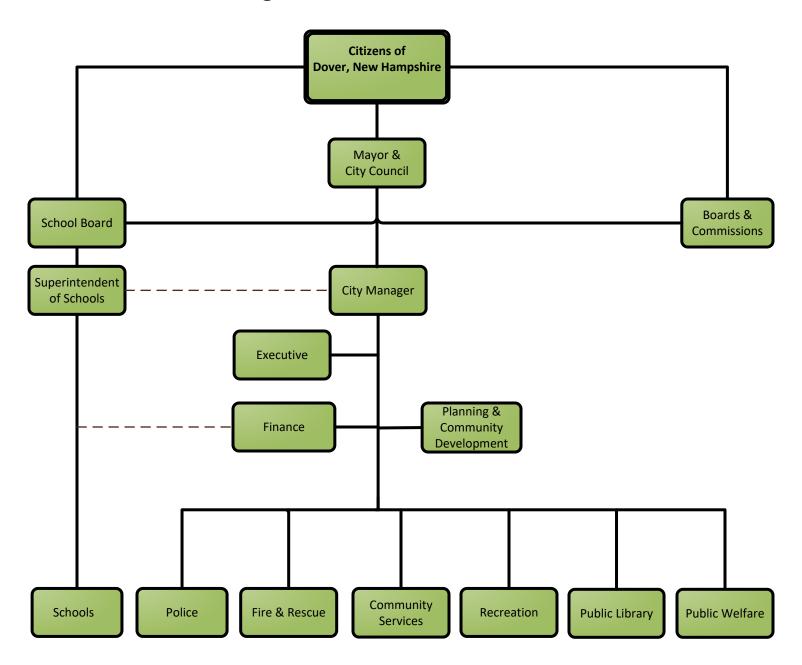

## City of Dover, NH Organizational Chart





### City of Dover, NH Organizational Chart

FINANCE SOURCE:

General Fund Only

General Fund & Other Funds



Community

Services

Department

Fire & Rescue

Department

Police

Department

Public Welfare

Department

Public

Library

Recreation

Department



## **Community Services Department Administration**





#### City of Dover, NH Organizational Staffing Chart

## **Community Services Department Engineering & Environmental Projects**



FINANCE SOURCE:



## **Community Services Department Facilities, Grounds & Cemetery**



FINANCE SOURCE:

General Fund Only

General Fund & Other Funds



## **Community Services Department Fleet Services**





## Community Services Department Public Works: Streets & Stormwater

Director of **Community Services** Deputy Director of Community S