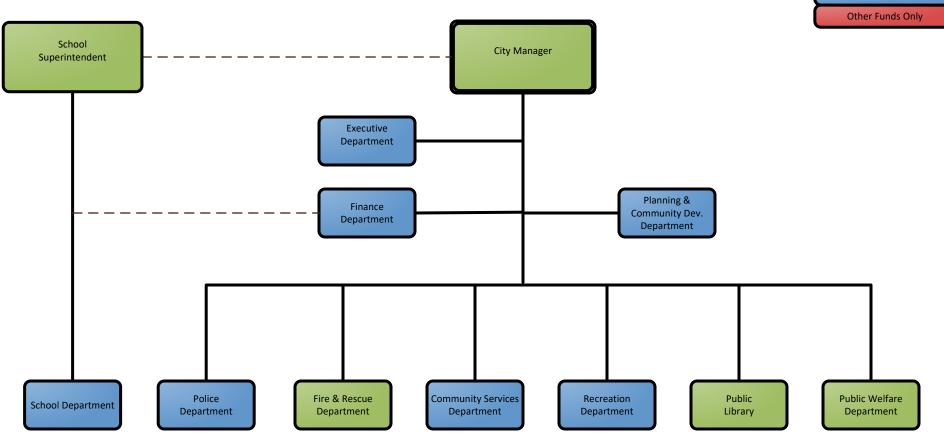

### City of Dover, NH Organizational Chart

FINANCE SOURCE:

General Fund Only

General Fund & Other Funds

Community

Services

Department

Fire & Rescue

Department

Police

Department

Public Welfare

Department

Public

Library

Recreation

Department