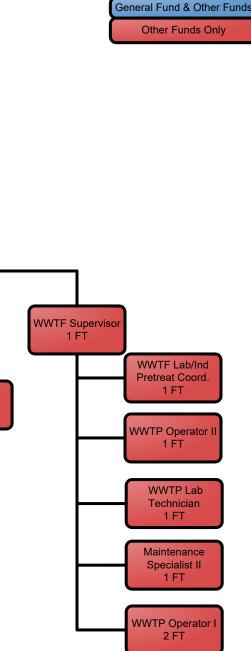

Supervisor

(Electrician)

1 FT

**Community Services Department Utilities:** Water & Wastewater Director of

**Community Services** 

Superintendent of Utilities 1 FT

Working Foreman

1 FT

Heavy Equipment

Operator

2 FT

Maintenance

Mechanic II 2 FT

Truck Driver

4 FT

Laborer

1 FT

Deputy Director of Community Services 1 FT

Working Foreman

1FT

**Pump Station** 

Operator II

3 FT

Pump Station

Operator I

1 FT

**FINANCE SOURCE:** 

General Fund Only