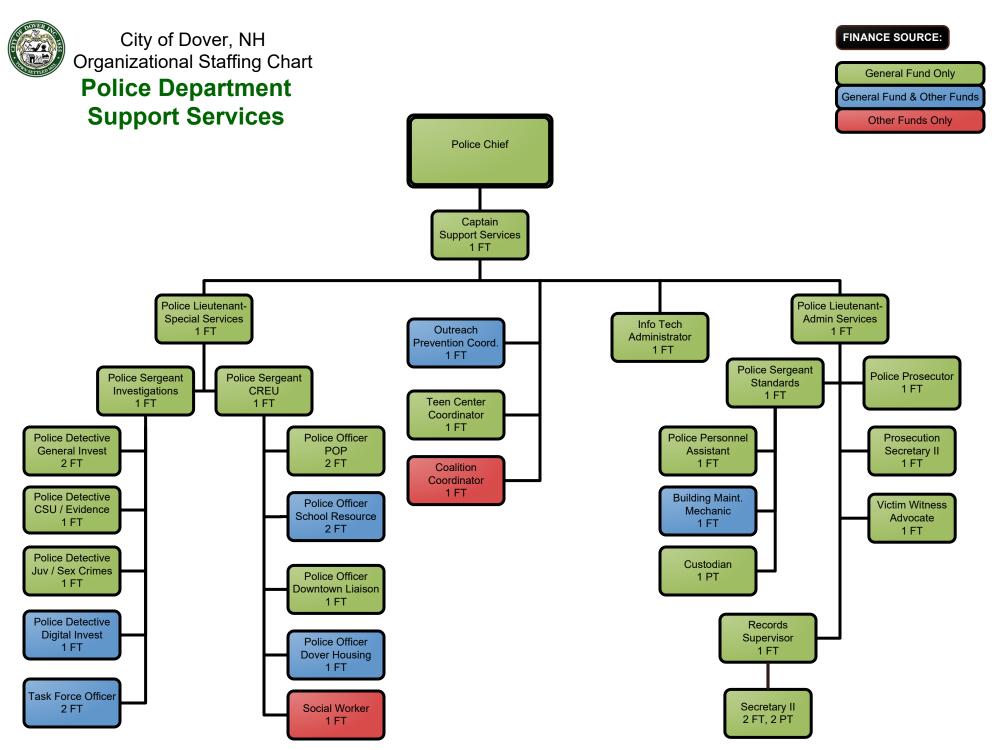

ces** 

Superintendent of Utilities 1 FT

Working Foreman

1 FT

Heavy Equipment

Operator

2 FT

Maintenance

Mechanic II 2 FT

Truck Driver

4 FT

Laborer

1 FT

Deputy Director of Community Services 1 FT

Working Foreman

1FT

**Pump Station** 

Operator II

3 FT

Pump Station

Operator I

1 FT



**FINANCE SOURCE:** 

General Fund Only



### **Executive Department**







## Fire Department Administration



FINANCE SOURCE:

General Fund Only

General Fund & Other Funds



## **Fire Department Inspection Services**



FINANCE SOURCE:

General Fund Only
General Fund & Other Funds





### City of Dover, NH Organizational Staffing Chart

### **Public Library**





## Planning & Community Development Department





### FINANCE SOURCE:

General Fund Only

General Fund & Other Funds







General Fund Only

General Fund & Other Funds









### **Public Welfare Department**







### **Recreation Department**





### **School Department**