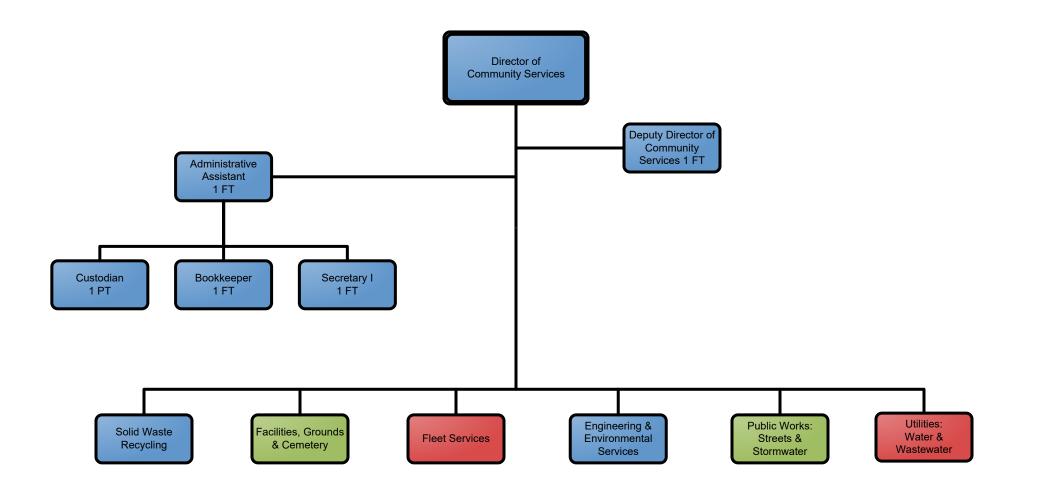

## **Community Services Department Administration**

#### City of Dover, NH Organizational Staffing Chart