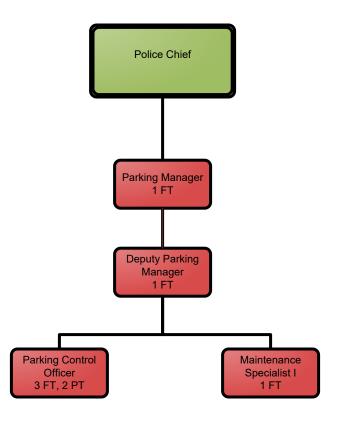

## **Community Services Department Administration**

#### City of Dover, NH Organizational Staffing Chart