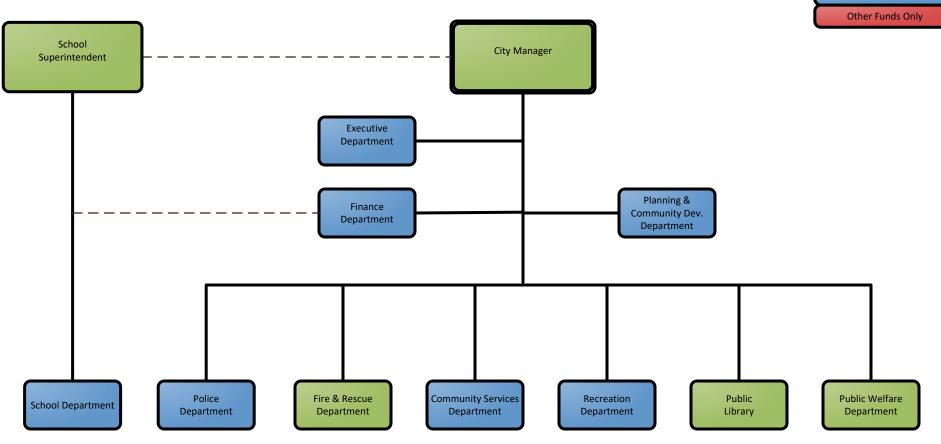

# City of Dover, NH Organizational Chart





#### City of Dover, NH Organizational Chart

FINANCE SOURCE:

General Fund Only

General Fund & Other Funds





### **Community Services Department Administration**







#### City of Dover, NH Organizational Staffing Chart

### **Community Services Department Engineering & Environmental Projects**



FINANCE SOURCE:

General Fund Only General Fund & Other Funds



### **Community Services Department Facilities, Grounds & Cemetery**



FINANCE SOURCE:

General Fund Only

General Fund & Other Funds



### **Community Services Department Fleet Services**







# Community Services Department Public Works: Streets & Stormwater



FINANCE SOURCE:

General Fund Only
General Fund & Other Funds
Other Funds Only



## **Community Services Department Solid Waste & Recycling**





#### City of Dover, NH Organizational Staffing Chart

**Community Services Department Utilities:** 



**FINANCE SOURCE:**