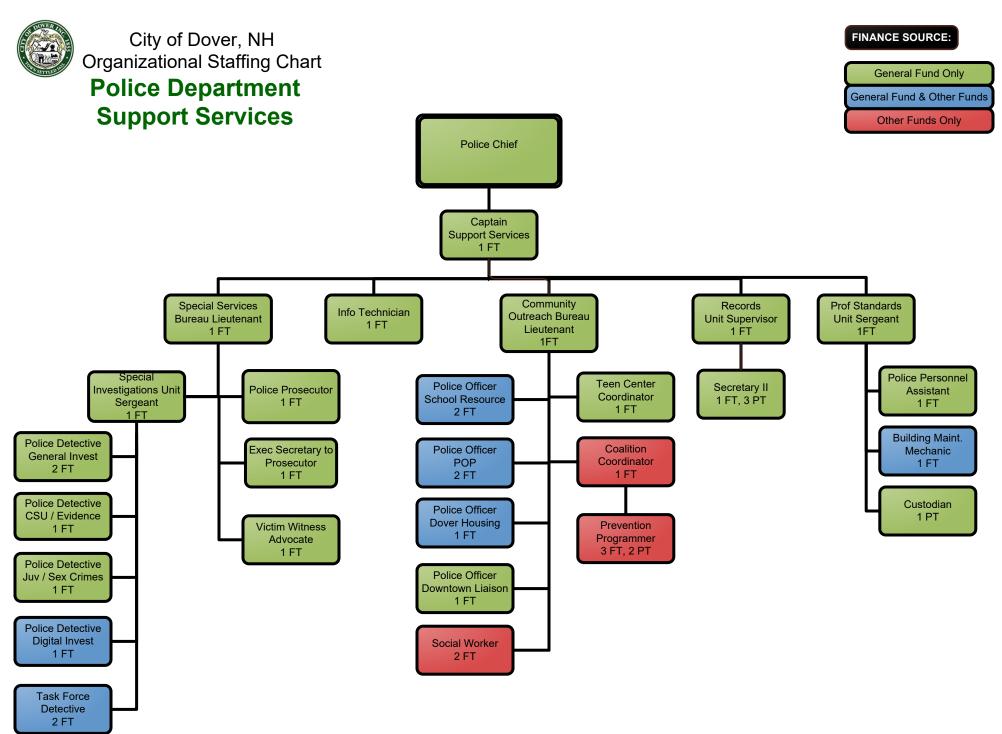

# Community Services Department Public Works: Streets & Stormwater

FINANCE SOURCE:

General Fund Only
General Fund & Other Funds
Other Funds Only