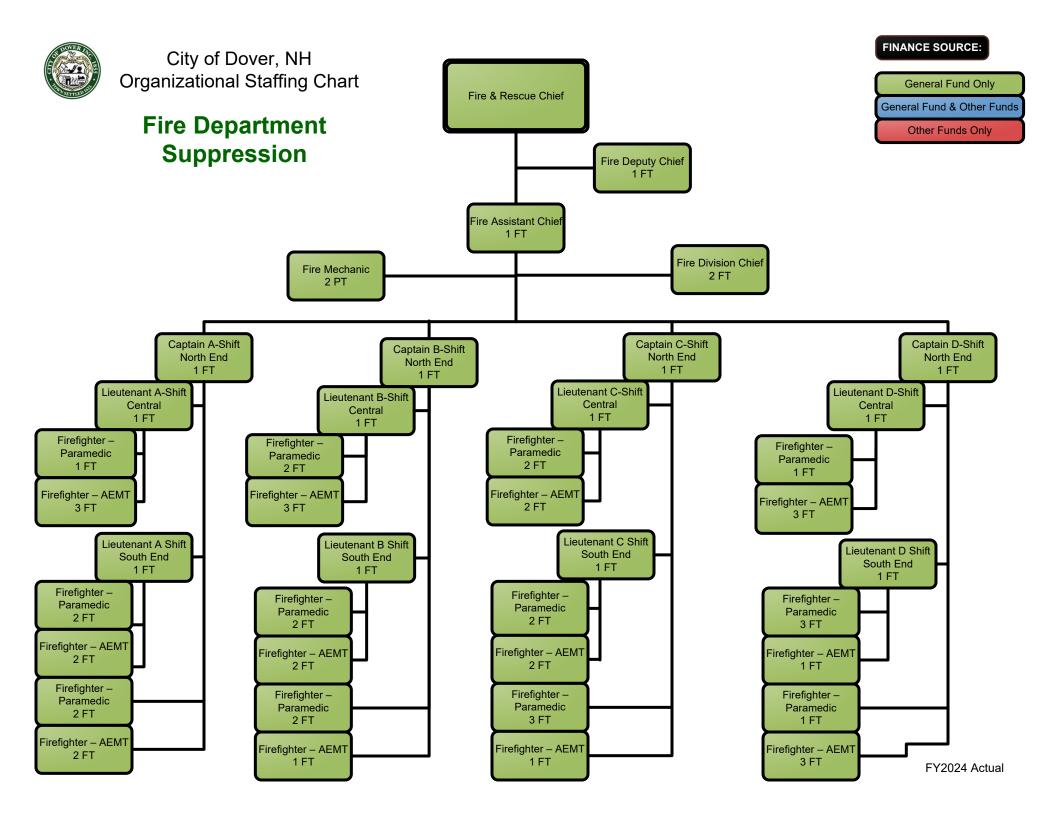

### Fire Department Administration

FINANCE SOURCE:

General Fund Only

General Fund & Other Funds