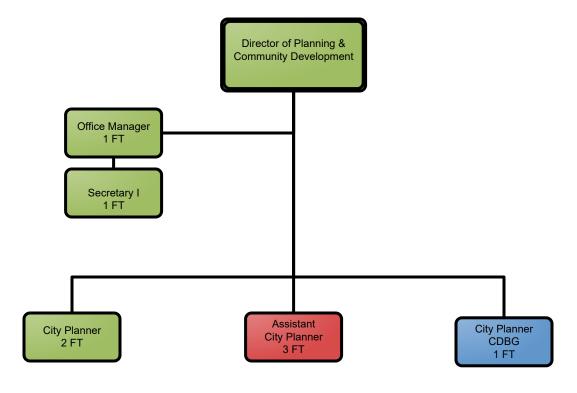

## Planning & Community Development Department

## Planning & Community Development Department

FINANCE SOURCE:

General Fund Only

General Fund & Other Funds

FINANCE SOURCE: General Fund Only General Fund & Other Funds

General Fund Only
General Fund & Other Funds
Other Funds Only