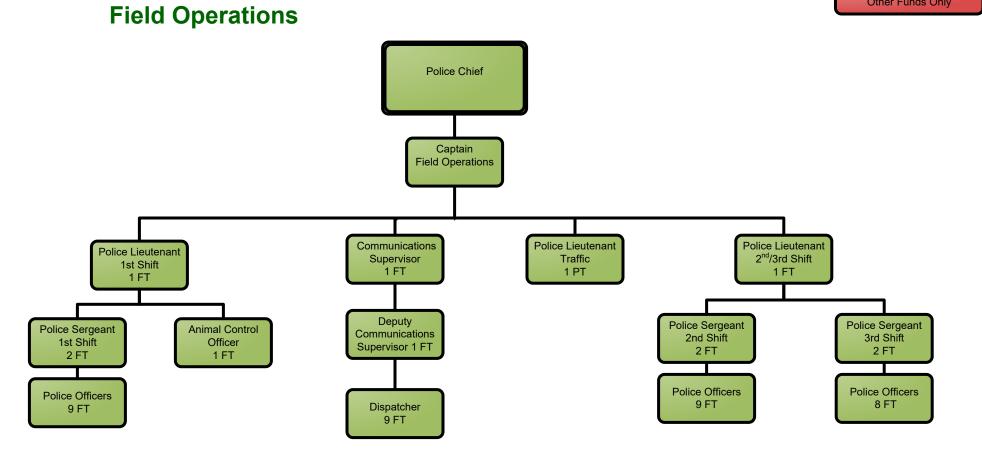

### Fire Department Administration

FINANCE SOURCE:

General Fund Only

General Fund & Other Funds