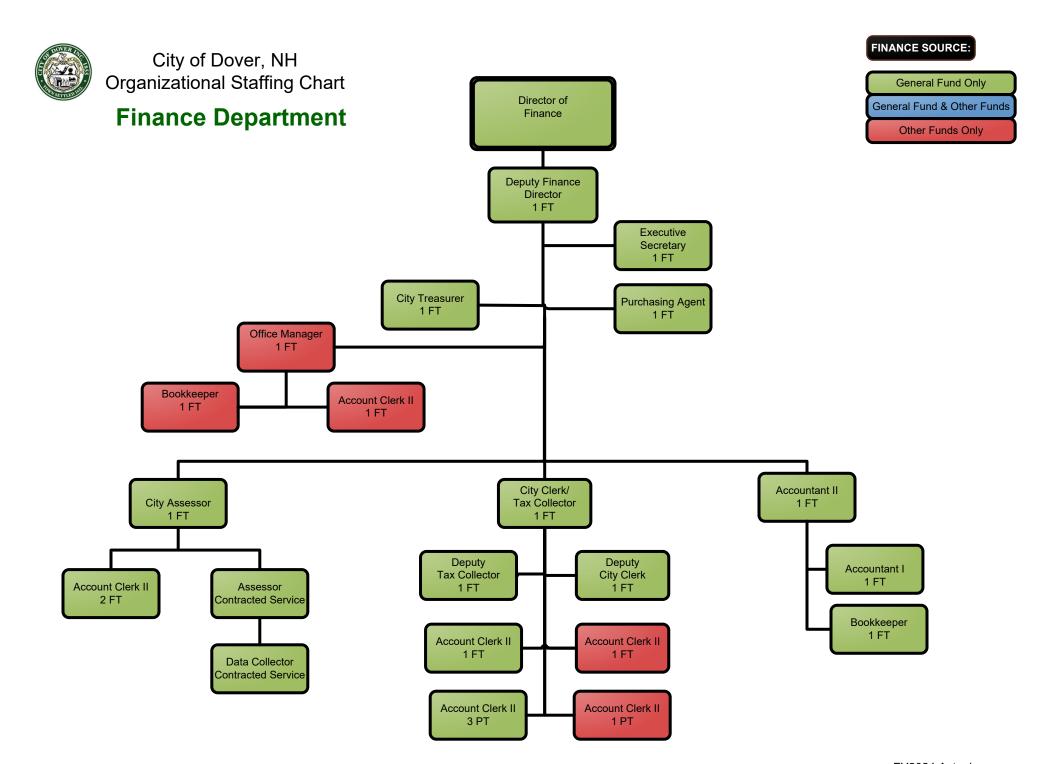

#### City of Dover, NH Organizational Chart

FINANCE SOURCE:

General Fund Only

General Fund & Other Funds