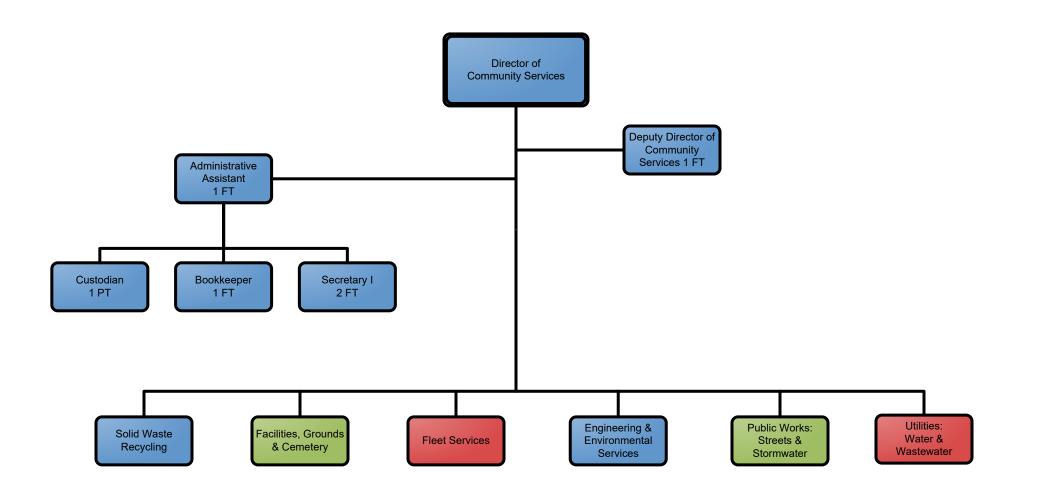

# City of Dover, NH Organizational Chart





#### City of Dover, NH Organizational Chart

FINANCE SOURCE:

General Fund Only

General Fund & Other Funds





### **Community Services Department Administration**







#### City of Dover, NH Organizational Staffing Chart

### **Community Services Department Engineering & Environmental Projects**



FINANCE SOURCE:

General Fund Only General Fund & Other Funds



### **Community Services Department Facilities, Grounds & Cemetery**



FINANCE SOURCE:

General Fund Only

General Fund & Other Funds



### **Community Services Department Fleet Services**







# Community Services Department Public Works: Streets & Stormwater



FINANCE SOURCE:

General Fund Only
General Fund & Other Funds
Other Funds Only



## **Community Services Department Solid Waste & Recycling**





#### City of Dover, NH Organizational Staffing Chart

**Community Services Department Utilities:** 



**FINANCE SOURCE:** 

General Fund Only

General Fund & Other Funds



#### **Ex