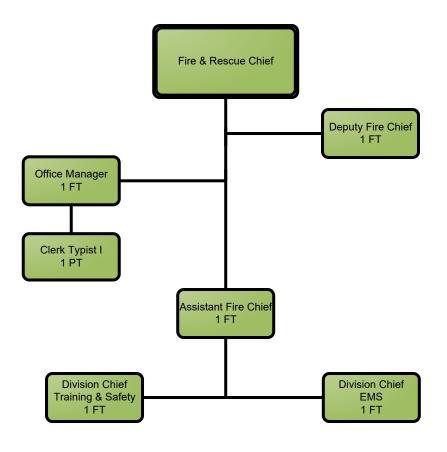

### Fire Department Administration

FINANCE SOURCE:

General Fund Only

General Fund & Other Funds