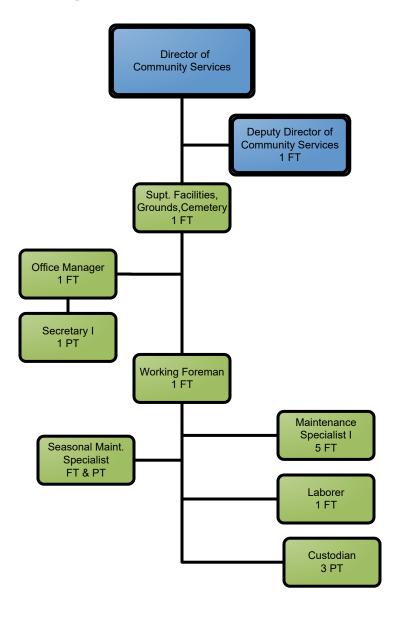

### **Community Services Department Facilities, Grounds & Cemetery**

FINANCE SOURCE:

General Fund Only

General Fund & Other Funds