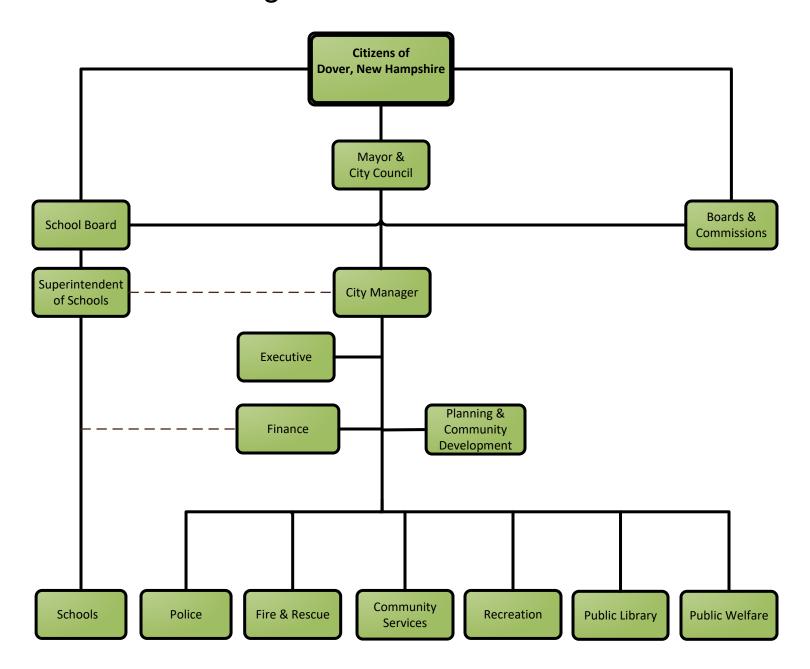

# City of Dover, NH Organizational Chart





#### City of Dover, NH Organizational Chart

FINANCE SOURCE:

General Fund Only

General Fund & Other Funds





### **Community Services Department Administration**







#### City of Dover, NH Organizational Staffing Chart

### **Community Services Department Engineering & Environmental Projects**



FINANCE SOURCE:

General Fund Only General Fund & Other Funds



### **Community Services Department Facilities, Grounds & Cemetery**



FINANCE SOURCE:

General Fund Only

General Fund & Other Funds



### **Community Services Department Fleet Services**







# Community Services Department Public Works: Streets & Stormwater



FINANCE SOURCE:

General Fund Only
General Fund & Other Funds
Other Funds Only



## **Community Services Department Solid Waste & Recycling**





#### City