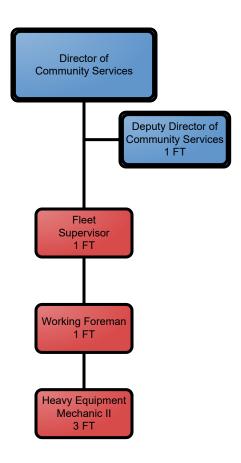

# City of Dover, NH Organizational Chart





#### City of Dover, NH Organizational Chart

FINANCE SOURCE:

General Fund Only

General Fund & Other Funds





### **Community Services Department Administration**







#### City of Dover, NH Organizational Staffing Chart

### **Community Services Department Engineering & Environmental Projects**



FINANCE SOURCE:

General Fund Only General Fund & Other Funds



### **Community Services Department Facilities, Grounds & Cemetery**



FINANCE SOURCE:

General Fund Only

General Fund & Other Funds



### **Community Services Department Fleet Services**







# Community Services Department Public Works: Streets & Stormwater



FINANCE SOURCE:

General Fund Only
General Fund & Other Funds
Other Funds Only



## **Community Services Department Solid Waste & Recycling**





#### City of Dover, NH Organizational Staffing Chart

**Community Services Department Utilities:** 



**FINANCE SOURCE:** 

General Fund Only

General Fund & Other Funds



#### **Executive Department**

#### FINANCE SOURCE:

General Fund Only

General Fund & Other Funds







### Fire Department Administration

FINANCE SOURCE:

General Fund Only

General Fund & Other Funds







## Planning & Community Development Department







## Planning & Community Development Department



FINANCE SOURCE:

General Fund Only

General Fund & Other Funds



FINANCE SOURCE: Genera