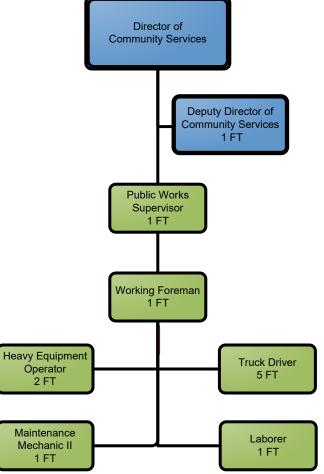

# Community Services Department Public Works: Streets & Stormwater

FINANCE SOURCE:

General Fund Only
General Fund & Other Funds
Other Funds Only