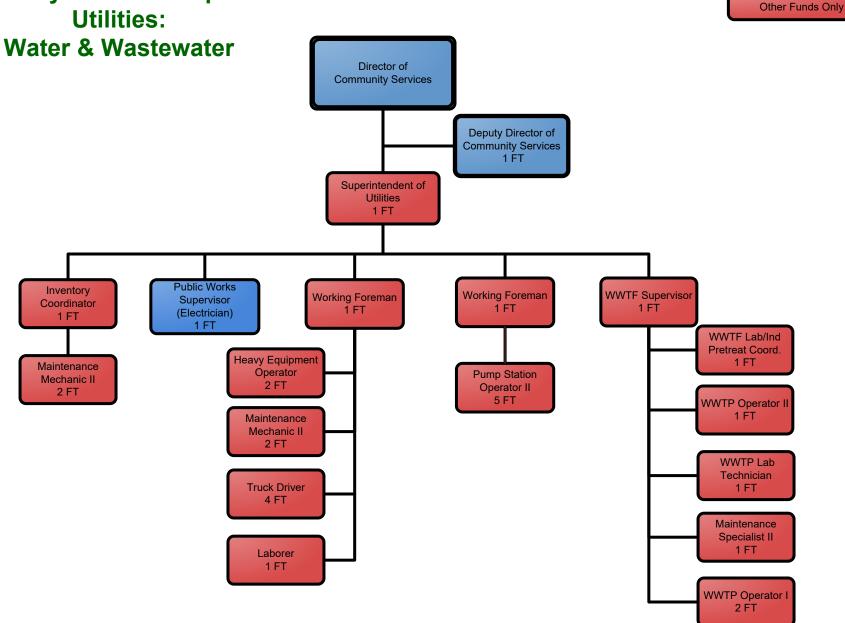

#### City of Dover, NH Organizational Staffing Chart

**Community Services Department Utilities:** 

**FINANCE SOURCE:** 

General Fund Only

General Fund & Other Funds