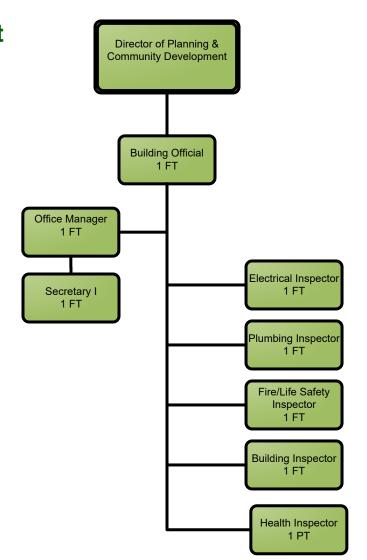

## Planning & Community Development Department

## Planning & Community Development Department

FINANCE SOURCE:

General Fund Only

General Fund & Other Funds

FINANCE SOURCE: General Fund Only General Fund & Other Funds

General Fund Only
General Fund & Other Funds
Other Funds Only