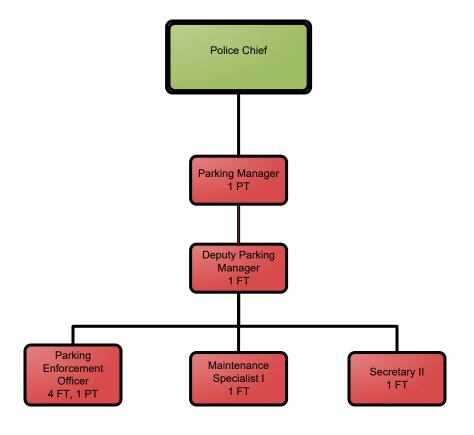

ces Department Solid Waste & Recycling**





#### City of Dover, NH Organizational Staffing Chart

**Community Services Department Utilities:** 



**FINANCE SOURCE:** 

General Fund Only

General Fund & Other Funds



#### **Executive Department**

#### FINANCE SOURCE:

General Fund Only

General Fund & Other Funds







### Fire Department Administration

FINANCE SOURCE:

General Fund Only

General Fund & Other Funds







## Planning & Community Development Department







## Planning & Community Development Department



FINANCE SOURCE:

General Fund Only

General Fund & Other Funds



FINANCE SOURCE: General Fund Only General Fund & Other Funds







General Fund Only
General Fund & Other Funds
Other Funds Only

FINANCE SOURCE:





General Fund Only
General Fund & Other Funds





#### **Public Library**

# General Fund Only General Fund & Other Funds





#### **Public Welfare Department**







#### **Recreation Department**

General Fund Only
General Fund & Other Funds
Other Funds Only





#### **School Department**