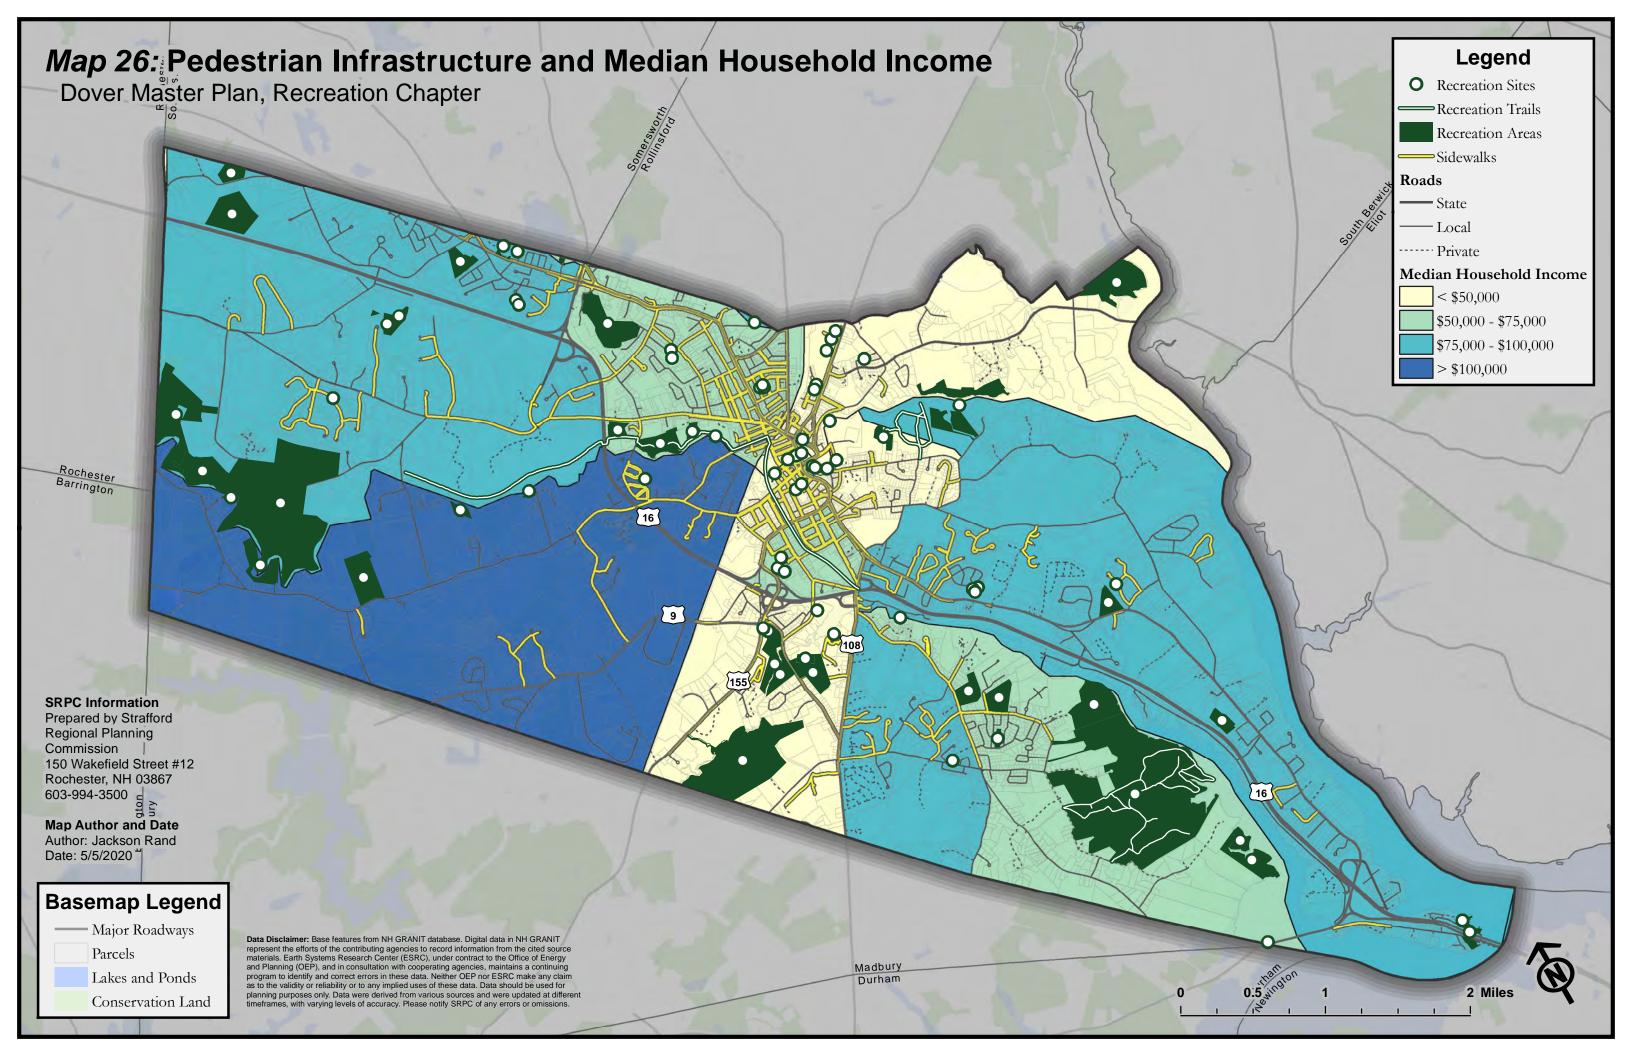

## Appendix A: List of All Maps (11x17)

- Map 1: Recreation Sites and Areas
- Map 2: Recreation Sites and Areas, with 1/2 Mile Buffer (10 Minute Walk)
- Map 3: Recreation Sites and Areas, with Walk Times
- Map 4: Pedestrian Infrastructure, with Recreation 1/2 Mile Buffer (10 Minute Walk)
- Map 5: Public Transit Infrastructure, with Transit Stops 1/2 Mile Buffer (10 Minute Walk)
- Map 6: Level of Traffic Stress (LTS) for Bicycles
- Map 7: Assisted Living Facilities and Subsidized Housing Facilities
- Map 8: Households Below Federal Poverty Threshold
- Map 9: Minority Populations
- Map 10: Population Density
- Map 11: Population Age Under 5 Years Old
- Map 12: Population Age Under 10 Years Old
- Map 13: Population Age 10-17
- Map 14: Population Age 18-34
- Map 15: Population Age 35-49
- Map 16: Population Age 50-64
- Map 17: Population Age 65-80
- Map 18: Population Age Over 80 Years Old
- Map 19: Pedestrian Infrastructure and Minority Populations
- Map 20: Public Transit Infrastructure and Minority Populations
- Map 21: Bicycle (LTS) and Minority Populations
- Map 22: Pedestrian Infrastructure and Population Density
- Map 23: Pedestrian Infrastructure and Population Age 10-17 Years Old
- Map 24: Bicycle (LTS) and Population Age 10-17 Years Old
- Map 25: Pedestrian Infrastructure and Population Age 65-80 Years Old
- Map 26: Pedestrian Infrastructure and Median Household Income
- Map 27: Public Transit Infrastructure and Median Household Income
- Map 28: Suitable Recreation Sites for Age Under 5 Years Old
- Map 29: Suitable Recreation Sites for Age Under 10 Years Old
- Map 30: Suitable Recreation Sites for Age 10-17 Years Old
- Map 31: Suitable Recreation Sites for Age 18-34 Years Old
- Map 32: Suitable Recreation Sites for Age 35-49 Years Old
- Map 33: Suitable Recreation Sites for Age 50-64 Years Old
- Map 34: Suitable Recreation Sites for Age 65-80 Years Old
- Map 35: Suitable Recreation Sites for Age Over 80 Years Old
- Map 36: Potential Public Art Locations