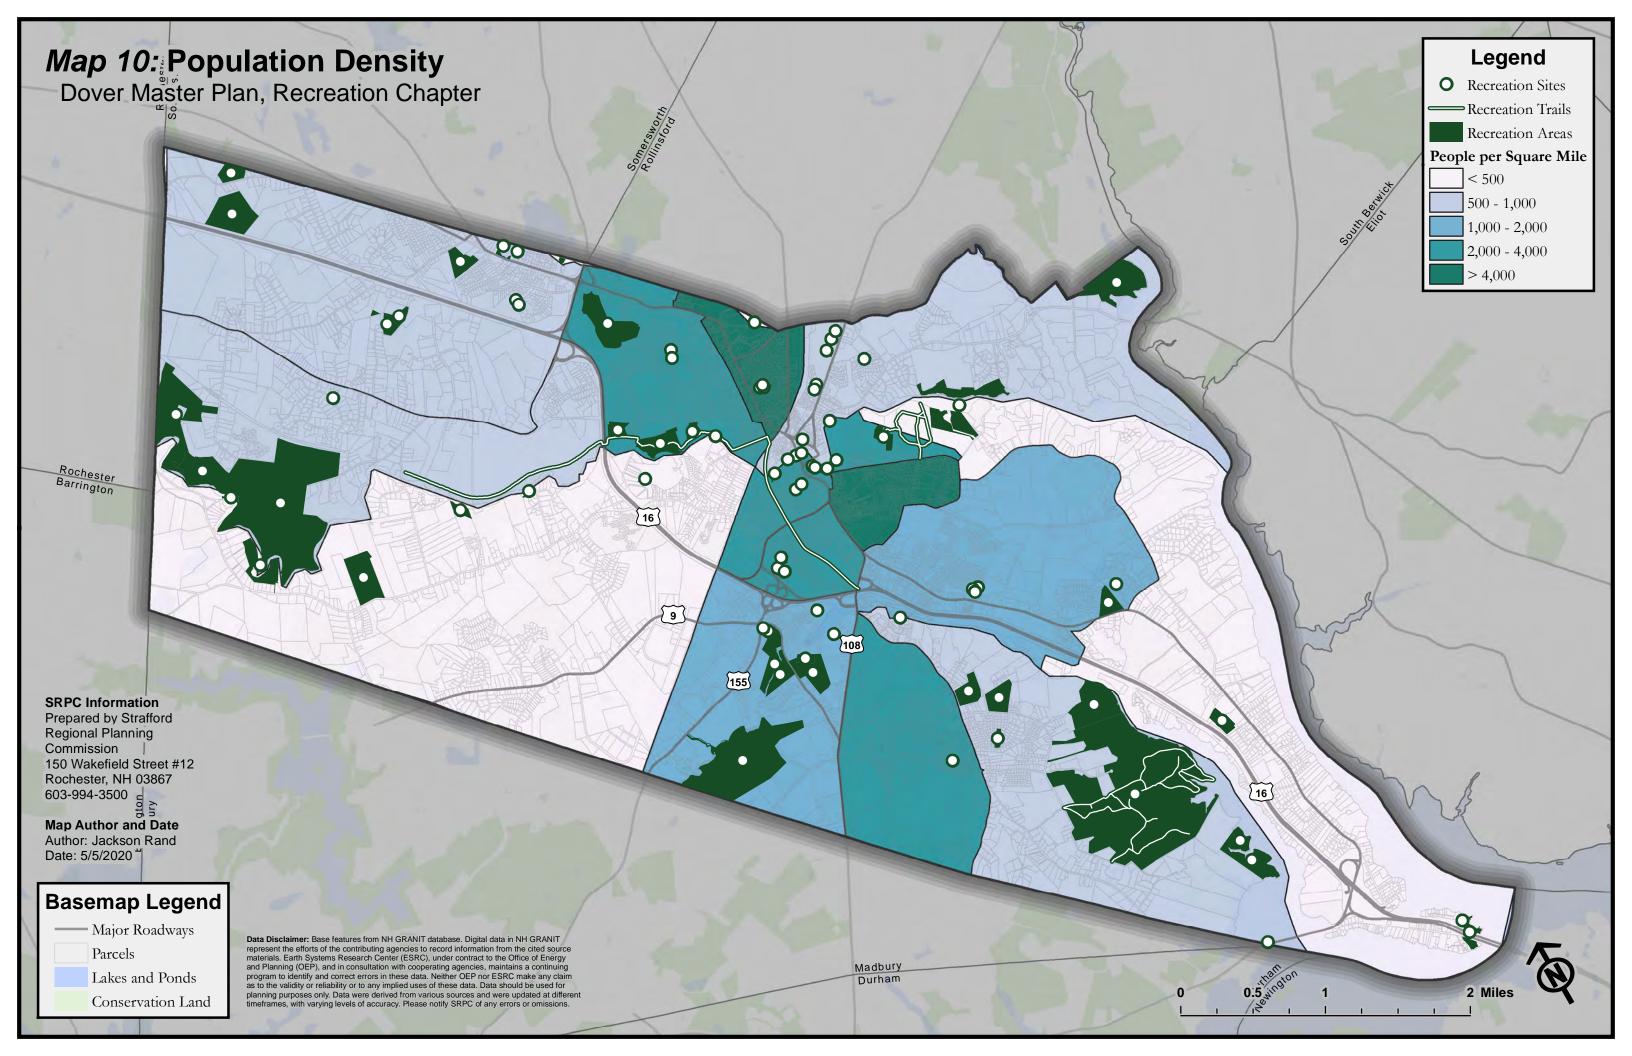

## Appendix A: List of All Maps (11x17)

- Map 1: Recreation Sites and Areas
- Map 2: Recreation Sites and Areas, with 1/2 Mile Buffer (10 Minute Walk)
- Map 3: Recreation Sites and Areas, with Walk Times
- Map 4: Pedestrian Infrastructure, with Recreation 1/2 Mile Buffer (10 Minute Walk)
- Map 5: Public Transit Infrastructure, with Transit Stops 1/2 Mile Buffer (10 Minute Walk)
- Map 6: Level of Traffic Stress (LTS) for Bicycles
- Map 7: Assisted Living Facilities and Subsidized Housing Facilities
- Map 8: Households Below Federal Poverty Threshold
- Map 9: Minority Populations
- Map 10: Population Density
- Map 11: Population Age Under 5 Years Old
- Map 12: Population Age Under 10 Years Old
- Map 13: Population Age 10-17
- Map 14: Population Age 18-34
- Map 15: Population Age 35-49
- Map 16: Population Age 50-64
- Map 17: Population Age 65-80
- Map 18: Population Age Over 80 Years Old
- Map 19: Pedestrian Infrastructure and Minority Populations
- Map 20: Public Transit Infrastructure and Minority Populations
- Map 21: Bicycle (LTS) and Minority Populations
- Map 22: Pedestrian Infrastructure and Population Density
- Map 23: Pedestrian Infrastructure and Population Age 10-17 Years Old
- Map 24: Bicycle (LTS) and Population Age 10-17 Years Old
- Map 25: Pedestrian Infrastructure and Population Age 65-80 Years Old
- Map 26: Pedestrian Infrastructure and Median Household Income
- Map 27: Public Transit Infrastructure and Median Household Income
- Map 28: Suitable Recreation Sites for Age Under 5 Years Old
- Map 29: Suitable Recreation Sites for Age Under 10 Years Old
- Map 30: Suitable Recreation Sites for Age 10-17 Years Old
- Map 31: Suitable Recreation Sites for Age 18-34 Years Old
- Map 32: Suitable Recreation Sites for Age 35-49 Years Old
- Map 33: Suitable Recreation Sites for Age 50-64 Years Old
- Map 34: Suitable Recreation Sites for Age 65-80 Years Old
- Map 35: Suitable Recreation Sites for Age Over 80 Years Old
- Map 36: Potential Public Art Locations