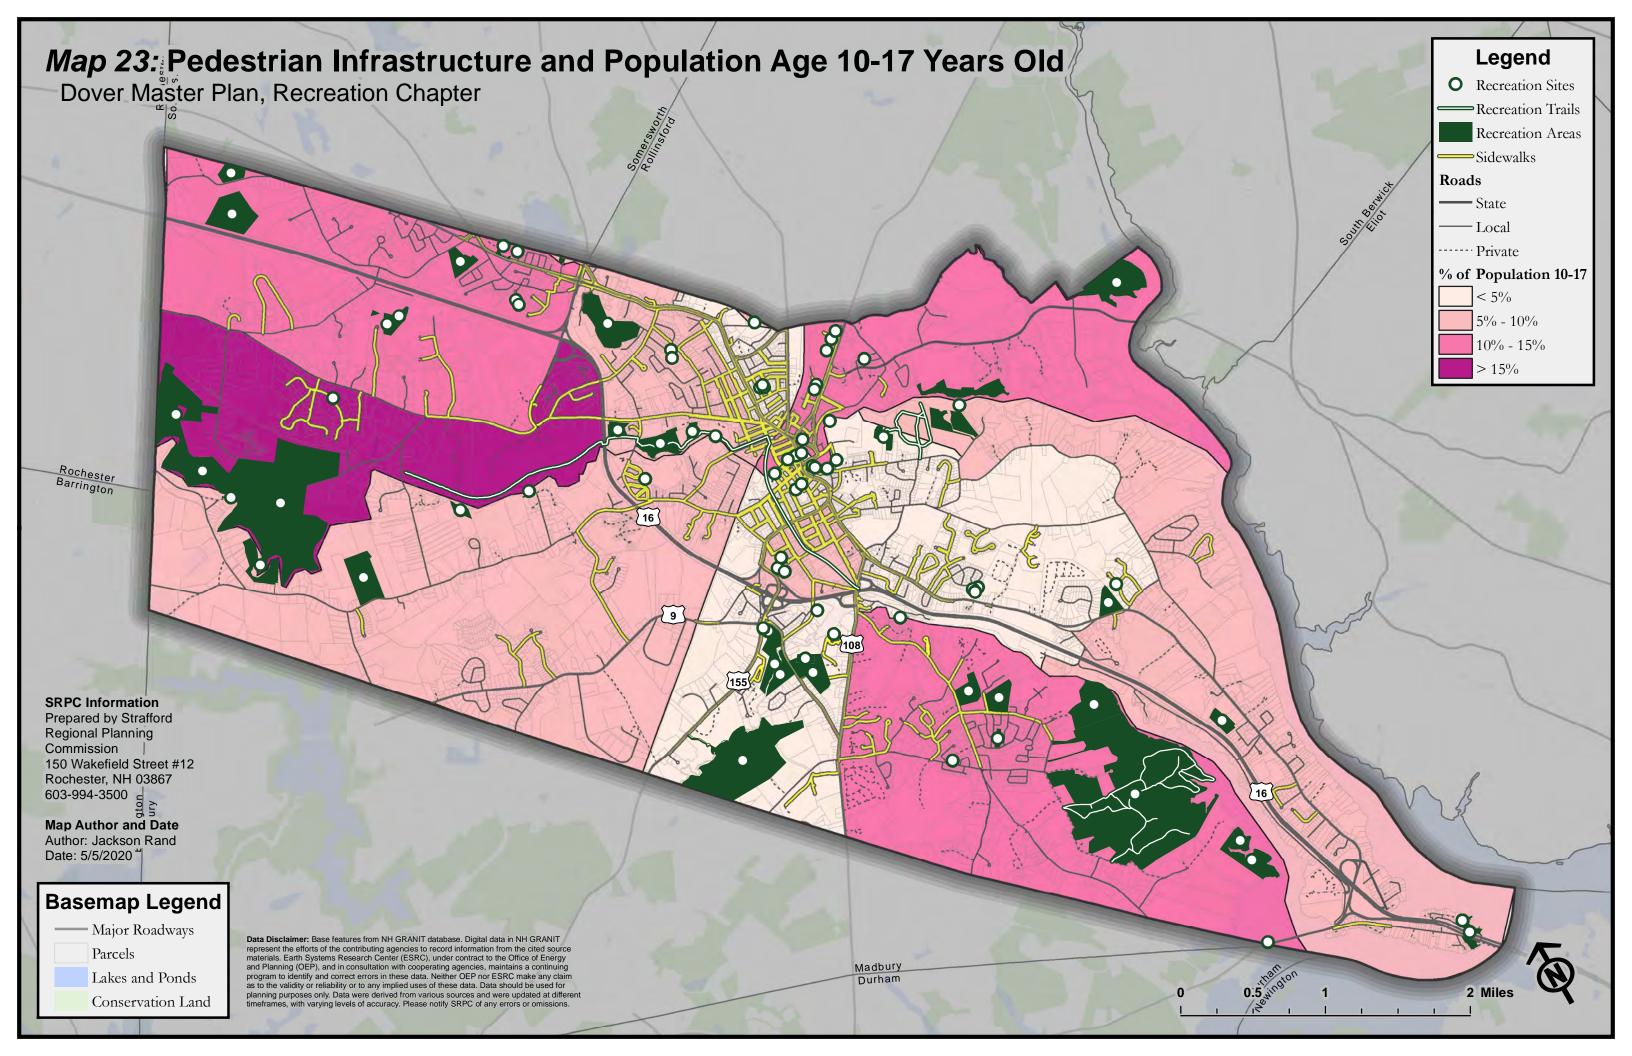

## Appendix A: List of All Maps (11x17)

- Map 1: Recreation Sites and Areas
- Map 2: Recreation Sites and Areas, with 1/2 Mile Buffer (10 Minute Walk)
- Map 3: Recreation Sites and Areas, with Walk Times
- Map 4: Pedestrian Infrastructure, with Recreation 1/2 Mile Buffer (10 Minute Walk)
- Map 5: Public Transit Infrastructure, with Transit Stops 1/2 Mile Buffer (10 Minute Walk)
- Map 6: Level of Traffic Stress (LTS) for Bicycles
- Map 7: Assisted Living Facilities and Subsidized Housing Facilities
- Map 8: Households Below Federal Poverty Threshold
- Map 9: Minority Populations
- Map 10: Population Density
- Map 11: Population Age Under 5 Years Old
- Map 12: Population Age Under 10 Years Old
- Map 13: Population Age 10-17
- Map 14: Population Age 18-34
- Map 15: Population Age 35-49
- Map 16: Population Age 50-64
- Map 17: Population Age 65-80
- Map 18: Population Age Over 80 Years Old
- Map 19: Pedestrian Infrastructure and Minority Populations
- Map 20: Public Transit Infrastructure and Minority Populations
- Map 21: Bicycle (LTS) and Minority Populations
- Map 22: Pedestrian Infrastructure and Population Density
- Map 23: Pedestrian Infrastructure and Population Age 10-17 Years Old
- Map 24: Bicycle (LTS) and Population Age 10-17 Years Old
- Map 25: Pedestrian Infrastructure and Population Age 65-80 Years Old
- Map 26: Pedestrian Infrastructure and Median Household Income
- Map 27: Public Transit Infrastructure and Median Household Income
- Map 28: Suitable Recreation Sites for Age Under 5 Years Old
- Map 29: Suitable Recreation Sites for Age Under 10 Years Old
- Map 30: Suitable Recreation Sites for Age 10-17 Years Old
- Map 31: Suitable Recreation Sites for Age 18-34 Years Old
- Map 32: Suitable Recreation Sites for Age 35-49 Years Old
- Map 33: Suitable Recreation Sites for Age 50-64 Years Old
- Map 34: Suitable Recreation Sites for Age 65-80 Years Old
- Map 35: Suitable Recreation Sites for Age Over 80 Years Old
- Map 36: Potential Public Art Locations