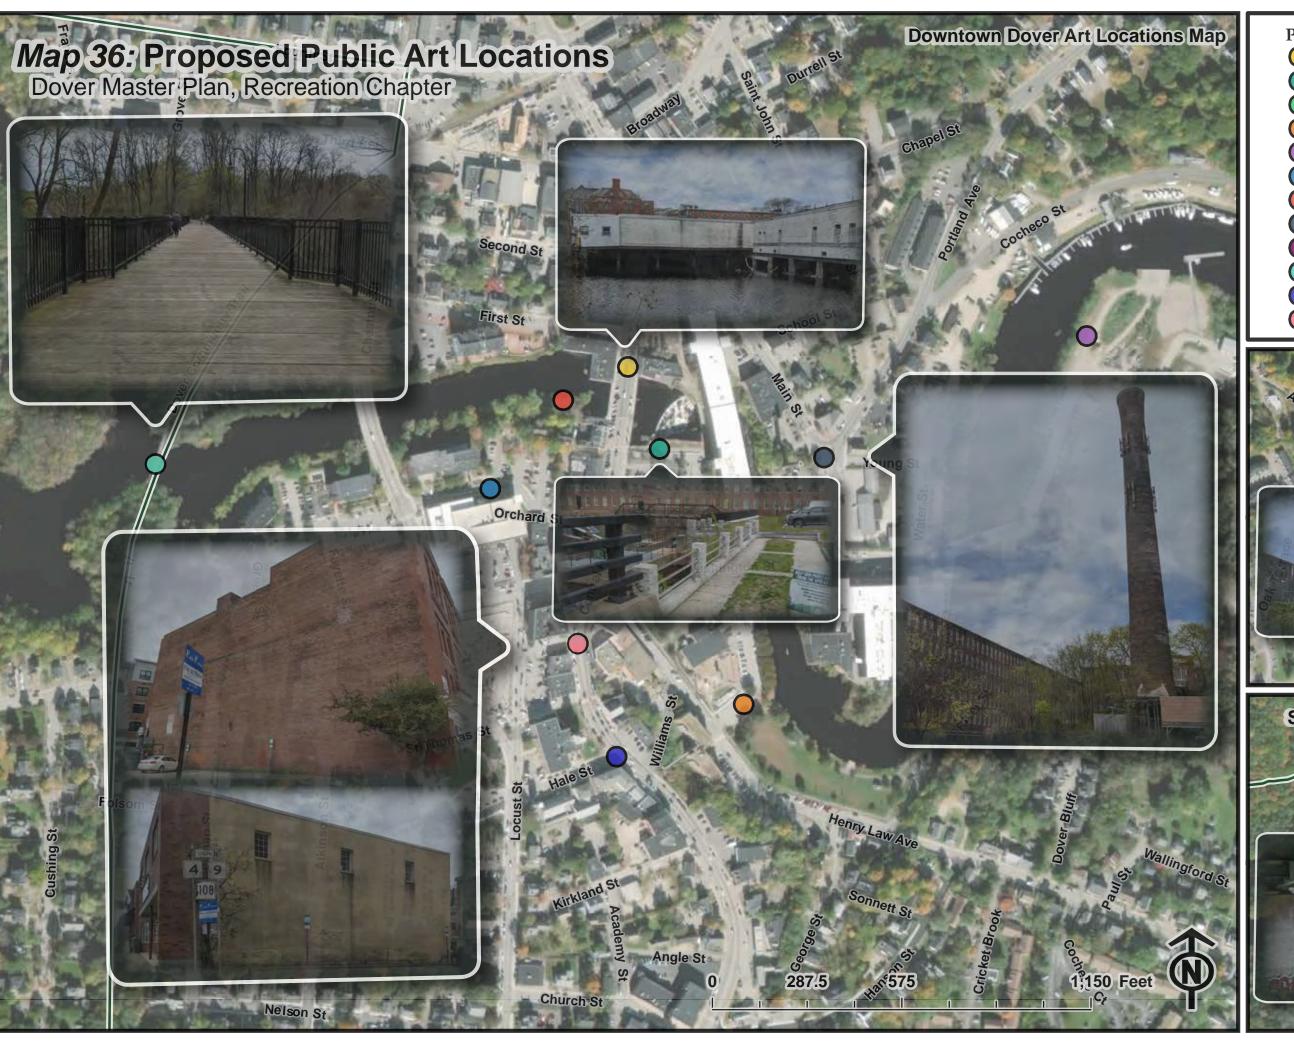

## Appendix A: List of All Maps (11x17)

- Map 1: Recreation Sites and Areas
- Map 2: Recreation Sites and Areas, with 1/2 Mile Buffer (10 Minute Walk)
- Map 3: Recreation Sites and Areas, with Walk Times
- Map 4: Pedestrian Infrastructure, with Recreation 1/2 Mile Buffer (10 Minute Walk)
- Map 5: Public Transit Infrastructure, with Transit Stops 1/2 Mile Buffer (10 Minute Walk)
- Map 6: Level of Traffic Stress (LTS) for Bicycles
- Map 7: Assisted Living Facilities and Subsidized Housing Facilities
- Map 8: Households Below Federal Poverty Threshold
- Map 9: Minority Populations
- Map 10: Population Density
- Map 11: Population Age Under 5 Years Old
- Map 12: Population Age Under 10 Years Old
- Map 13: Population Age 10-17
- Map 14: Population Age 18-34
- Map 15: Population Age 35-49
- Map 16: Population Age 50-64
- Map 17: Population Age 65-80
- Map 18: Population Age Over 80 Years Old
- Map 19: Pedestrian Infrastructure and Minority Populations
- Map 20: Public Transit Infrastructure and Minority Populations
- Map 21: Bicycle (LTS) and Minority Populations
- Map 22: Pedestrian Infrastructure and Population Density
- Map 23: Pedestrian Infrastructure and Population Age 10-17 Years Old
- Map 24: Bicycle (LTS) and Population Age 10-17 Years Old
- Map 25: Pedestrian Infrastructure and Population Age 65-80 Years Old
- Map 26: Pedestrian Infrastructure and Median Household Income
- Map 27: Public Transit Infrastructure and Median Household Income
- Map 28: Suitable Recreation Sites for Age Under 5 Years Old
- Map 29: Suitable Recreation Sites for Age Under 10 Years Old
- Map 30: Suitable Recreation Sites for Age 10-17 Years Old
- Map 31: Suitable Recreation Sites for Age 18-34 Years Old
- Map 32: Suitable Recreation Sites for Age 35-49 Years Old
- Map 33: Suitable Recreation Sites for Age 50-64 Years Old
- Map 34: Suitable Recreation Sites for Age 65-80 Years Old
- Map 35: Suitable Recreation Sites for Age Over 80 Years Old
- Map 36: Potential Public Art Locations