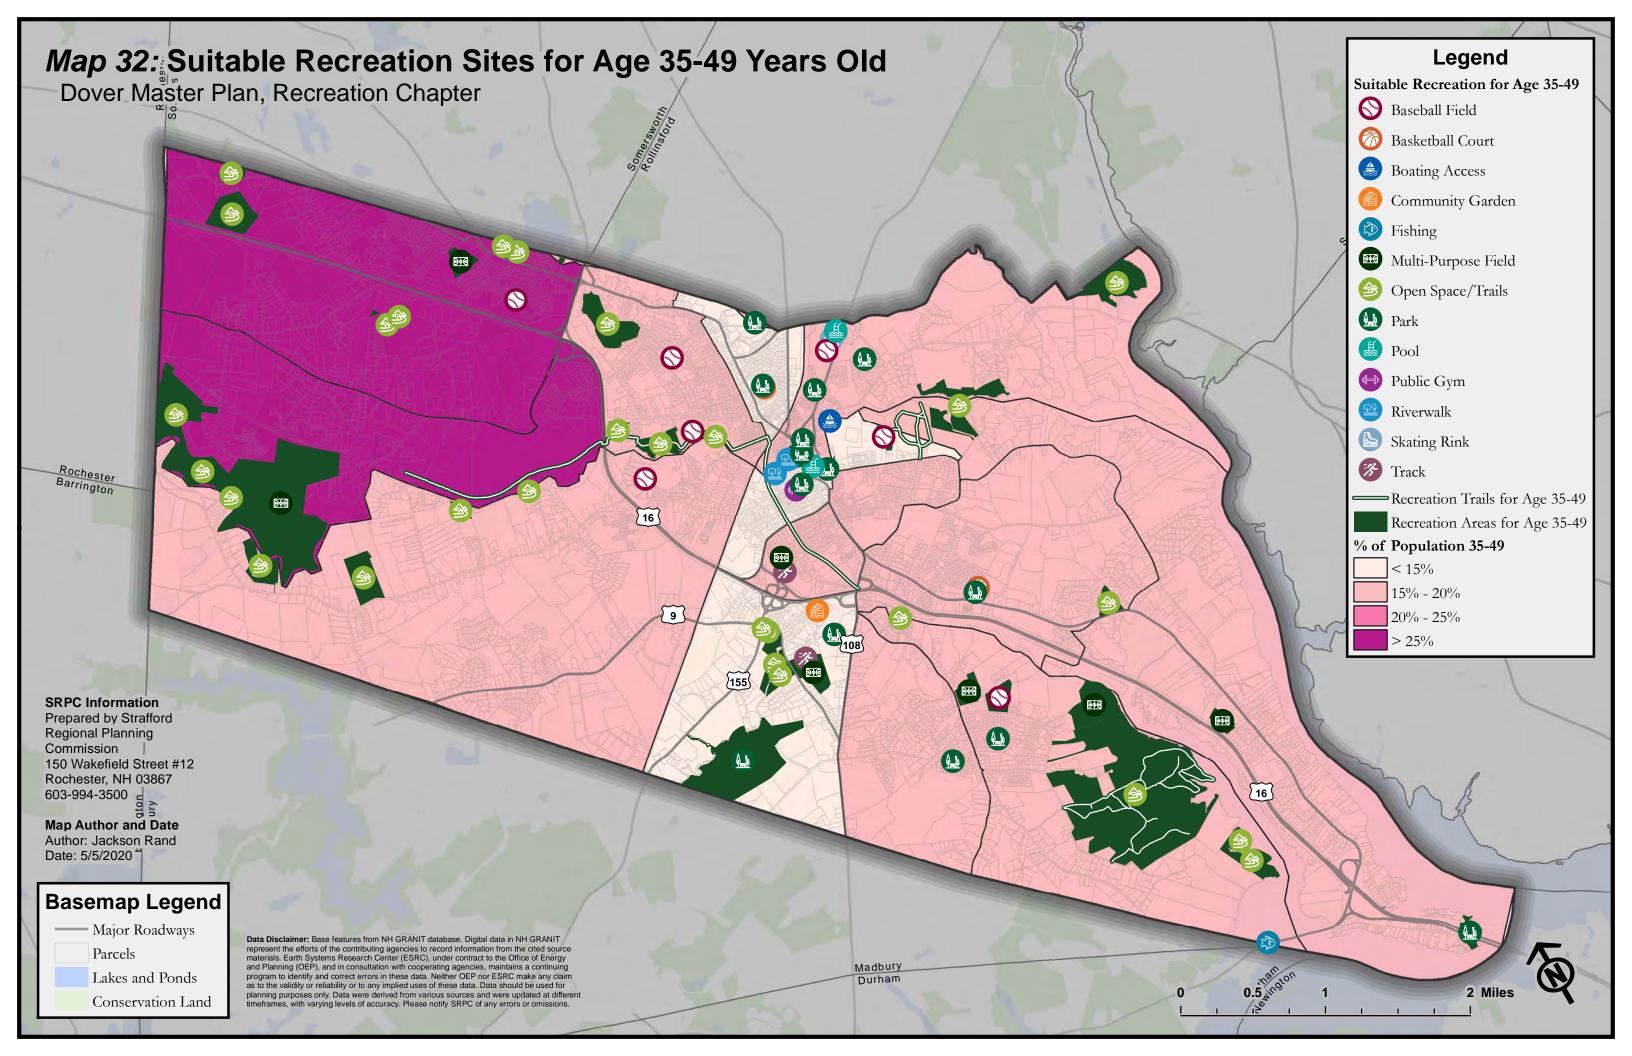

## Appendix A: List of All Maps (11x17)

- Map 1: Recreation Sites and Areas
- Map 2: Recreation Sites and Areas, with 1/2 Mile Buffer (10 Minute Walk)
- Map 3: Recreation Sites and Areas, with Walk Times
- Map 4: Pedestrian Infrastructure, with Recreation 1/2 Mile Buffer (10 Minute Walk)
- Map 5: Public Transit Infrastructure, with Transit Stops 1/2 Mile Buffer (10 Minute Walk)
- Map 6: Level of Traffic Stress (LTS) for Bicycles
- Map 7: Assisted Living Facilities and Subsidized Housing Facilities
- Map 8: Households Below Federal Poverty Threshold
- Map 9: Minority Populations
- Map 10: Population Density
- Map 11: Population Age Under 5 Years Old
- Map 12: Population Age Under 10 Years Old
- Map 13: Population Age 10-17
- Map 14: Population Age 18-34
- Map 15: Population Age 35-49
- Map 16: Population Age 50-64
- Map 17: Population Age 65-80
- Map 18: Population Age Over 80 Years Old
- Map 19: Pedestrian Infrastructure and Minority Populations
- Map 20: Public Transit Infrastructure and Minority Populations
- Map 21: Bicycle (LTS) and Minority Populations
- Map 22: Pedestrian Infrastructure and Population Density
- Map 23: Pedestrian Infrastructure and Population Age 10-17 Years Old
- Map 24: Bicycle (LTS) and Population Age 10-17 Years Old
- Map 25: Pedestrian Infrastructure and Population Age 65-80 Years Old
- Map 26: Pedestrian Infrastructure and Median Household Income
- Map 27: Public Transit Infrastructure and Median Household Income
- Map 28: Suitable Recreation Sites for Age Under 5 Years Old
- Map 29: Suitable Recreation Sites for Age Under 10 Years Old
- Map 30: Suitable Recreation Sites for Age 10-17 Years Old
- Map 31: Suitable Recreation Sites for Age 18-34 Years Old
- Map 32: Suitable Recreation Sites for Age 35-49 Years Old
- Map 33: Suitable Recreation Sites for Age 50-64 Years Old
- Map 34: Suitable Recreation Sites for Age 65-80 Years Old
- Map 35: Suitable Recreation Sites for Age Over 80 Years Old
- Map 36: Potential Public Art Locations