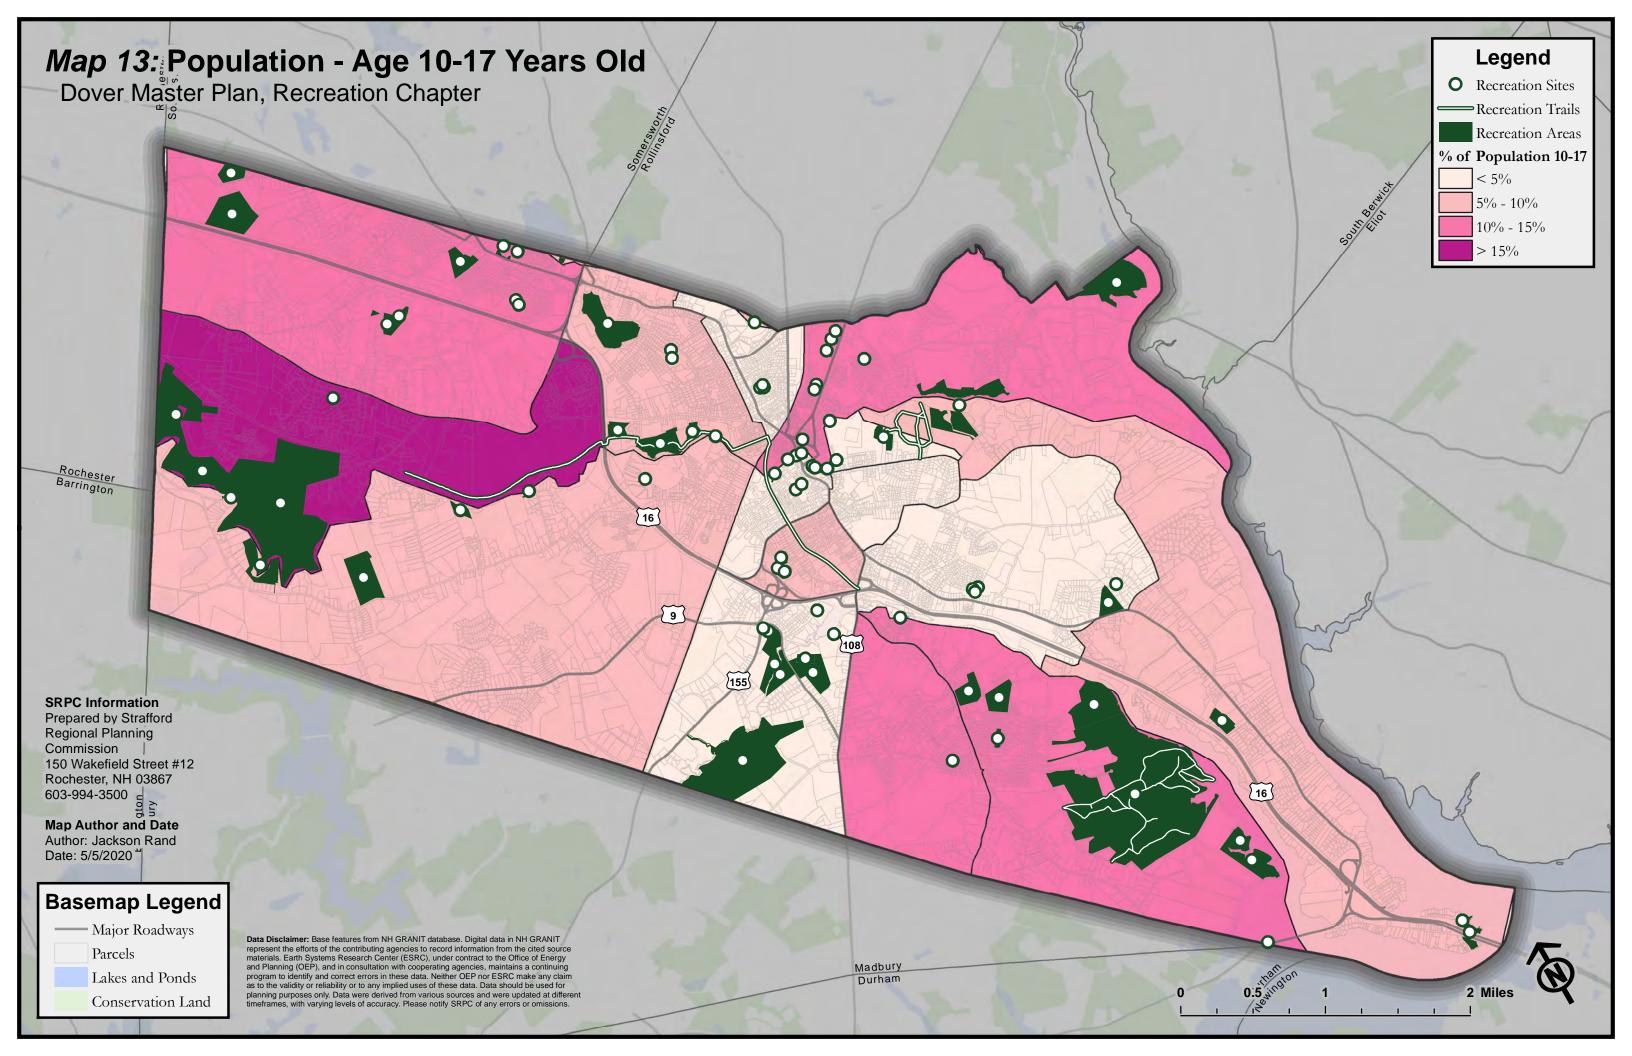

## Appendix A: List of All Maps (11x17)

- Map 1: Recreation Sites and Areas
- Map 2: Recreation Sites and Areas, with 1/2 Mile Buffer (10 Minute Walk)
- Map 3: Recreation Sites and Areas, with Walk Times
- Map 4: Pedestrian Infrastructure, with Recreation 1/2 Mile Buffer (10 Minute Walk)
- Map 5: Public Transit Infrastructure, with Transit Stops 1/2 Mile Buffer (10 Minute Walk)
- Map 6: Level of Traffic Stress (LTS) for Bicycles
- Map 7: Assisted Living Facilities and Subsidized Housing Facilities
- Map 8: Households Below Federal Poverty Threshold
- Map 9: Minority Populations
- Map 10: Population Density
- Map 11: Population Age Under 5 Years Old
- Map 12: Population Age Under 10 Years Old
- Map 13: Population Age 10-17
- Map 14: Population Age 18-34
- Map 15: Population Age 35-49
- Map 16: Population Age 50-64
- Map 17: Population Age 65-80
- Map 18: Population Age Over 80 Years Old
- Map 19: Pedestrian Infrastructure and Minority Populations
- Map 20: Public Transit Infrastructure and Minority Populations
- Map 21: Bicycle (LTS) and Minority Populations
- Map 22: Pedestrian Infrastructure and Population Density
- Map 23: Pedestrian Infrastructure and Population Age 10-17 Years Old
- Map 24: Bicycle (LTS) and Population Age 10-17 Years Old
- Map 25: Pedestrian Infrastructure and Population Age 65-80 Years Old
- Map 26: Pedestrian Infrastructure and Median Household Income
- Map 27: Public Transit Infrastructure and Median Household Income
- Map 28: Suitable Recreation Sites for Age Under 5 Years Old
- Map 29: Suitable Recreation Sites for Age Under 10 Years Old
- Map 30: Suitable Recreation Sites for Age 10-17 Years Old
- Map 31: Suitable Recreation Sites for Age 18-34 Years Old
- Map 32: Suitable Recreation Sites for Age 35-49 Years Old
- Map 33: Suitable Recreation Sites for Age 50-64 Years Old
- Map 34: Suitable Recreation Sites for Age 65-80 Years Old
- Map 35: Suitable Recreation Sites for Age Over 80 Years Old
- Map 36: Potential Public Art Locations