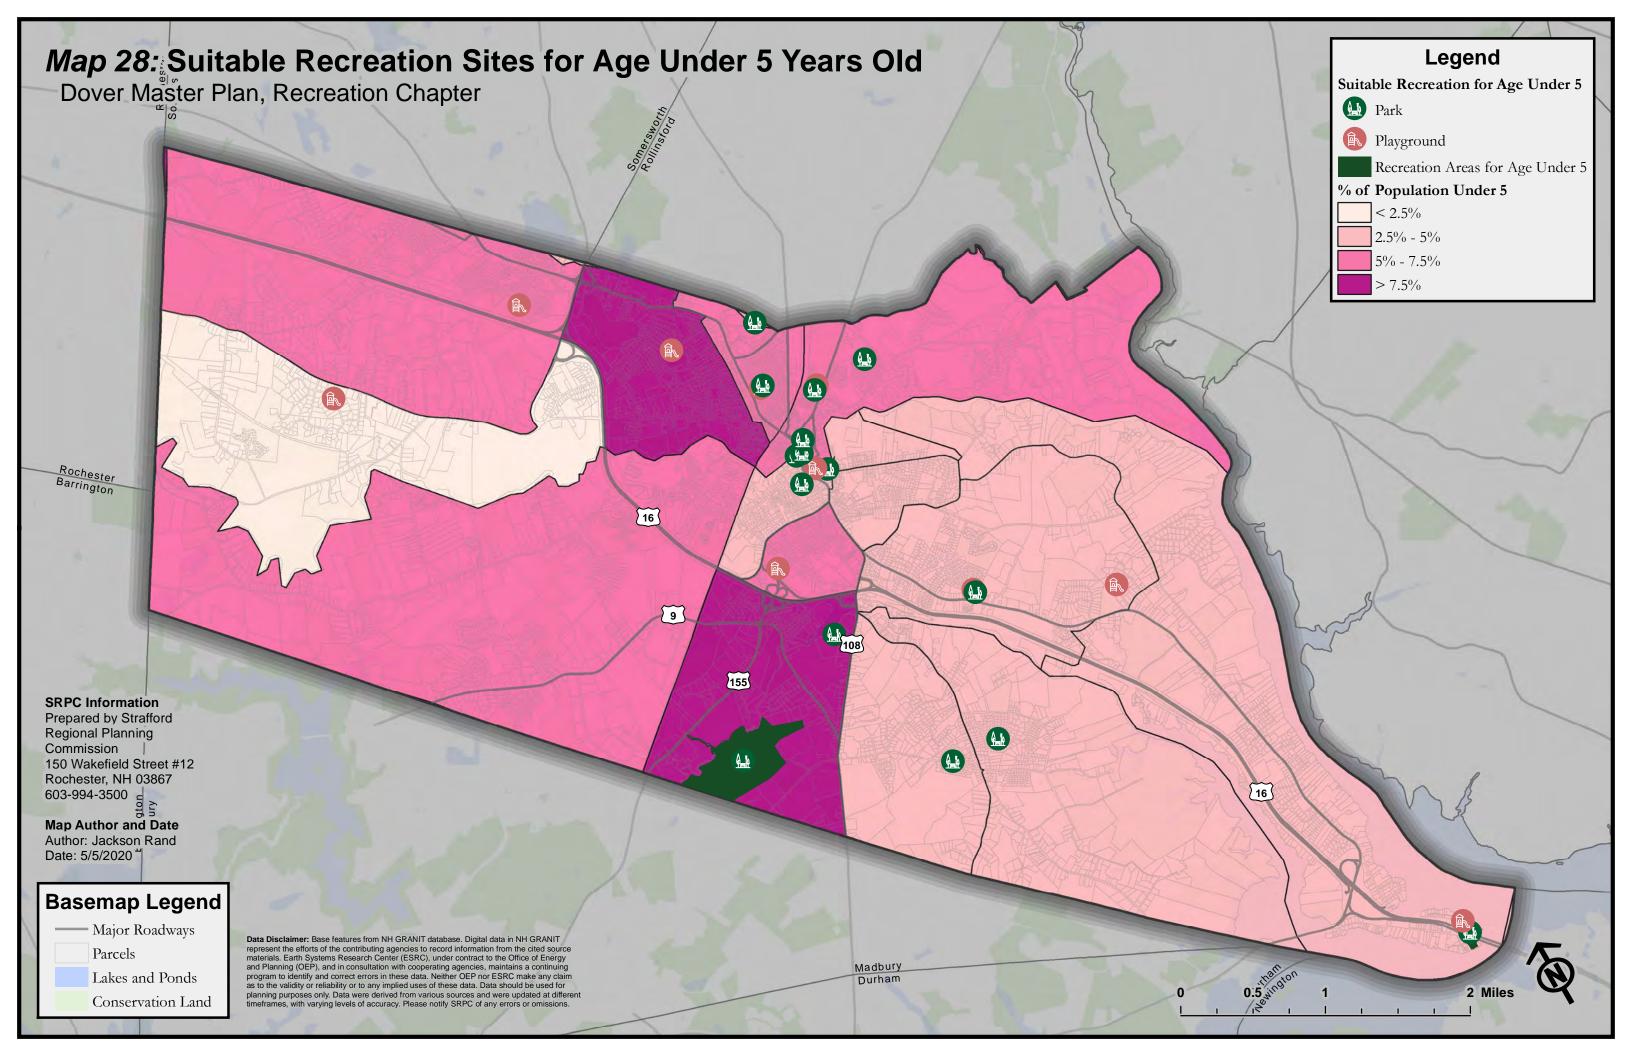

## Appendix A: List of All Maps (11x17)

- Map 1: Recreation Sites and Areas
- Map 2: Recreation Sites and Areas, with 1/2 Mile Buffer (10 Minute Walk)
- Map 3: Recreation Sites and Areas, with Walk Times
- Map 4: Pedestrian Infrastructure, with Recreation 1/2 Mile Buffer (10 Minute Walk)
- Map 5: Public Transit Infrastructure, with Transit Stops 1/2 Mile Buffer (10 Minute Walk)
- Map 6: Level of Traffic Stress (LTS) for Bicycles
- Map 7: Assisted Living Facilities and Subsidized Housing Facilities
- Map 8: Households Below Federal Poverty Threshold
- Map 9: Minority Populations
- Map 10: Population Density
- Map 11: Population Age Under 5 Years Old
- Map 12: Population Age Under 10 Years Old
- Map 13: Population Age 10-17
- Map 14: Population Age 18-34
- Map 15: Population Age 35-49
- Map 16: Population Age 50-64
- Map 17: Population Age 65-80
- Map 18: Population Age Over 80 Years Old
- Map 19: Pedestrian Infrastructure and Minority Populations
- Map 20: Public Transit Infrastructure and Minority Populations
- Map 21: Bicycle (LTS) and Minority Populations
- Map 22: Pedestrian Infrastructure and Population Density
- Map 23: Pedestrian Infrastructure and Population Age 10-17 Years Old
- Map 24: Bicycle (LTS) and Population Age 10-17 Years Old
- Map 25: Pedestrian Infrastructure and Population Age 65-80 Years Old
- Map 26: Pedestrian Infrastructure and Median Household Income
- Map 27: Public Transit Infrastructure and Median Household Income
- Map 28: Suitable Recreation Sites for Age Under 5 Years Old
- Map 29: Suitable Recreation Sites for Age Under 10 Years Old
- Map 30: Suitable Recreation Sites for Age 10-17 Years Old
- Map 31: Suitable Recreation Sites for Age 18-34 Years Old
- Map 32: Suitable Recreation Sites for Age 35-49 Years Old
- Map 33: Suitable Recreation Sites for Age 50-64 Years Old
- Map 34: Suitable Recreation Sites for Age 65-80 Years Old
- Map 35: Suitable Recreation Sites for Age Over 80 Years Old
- Map 36: Potential Public Art Locations