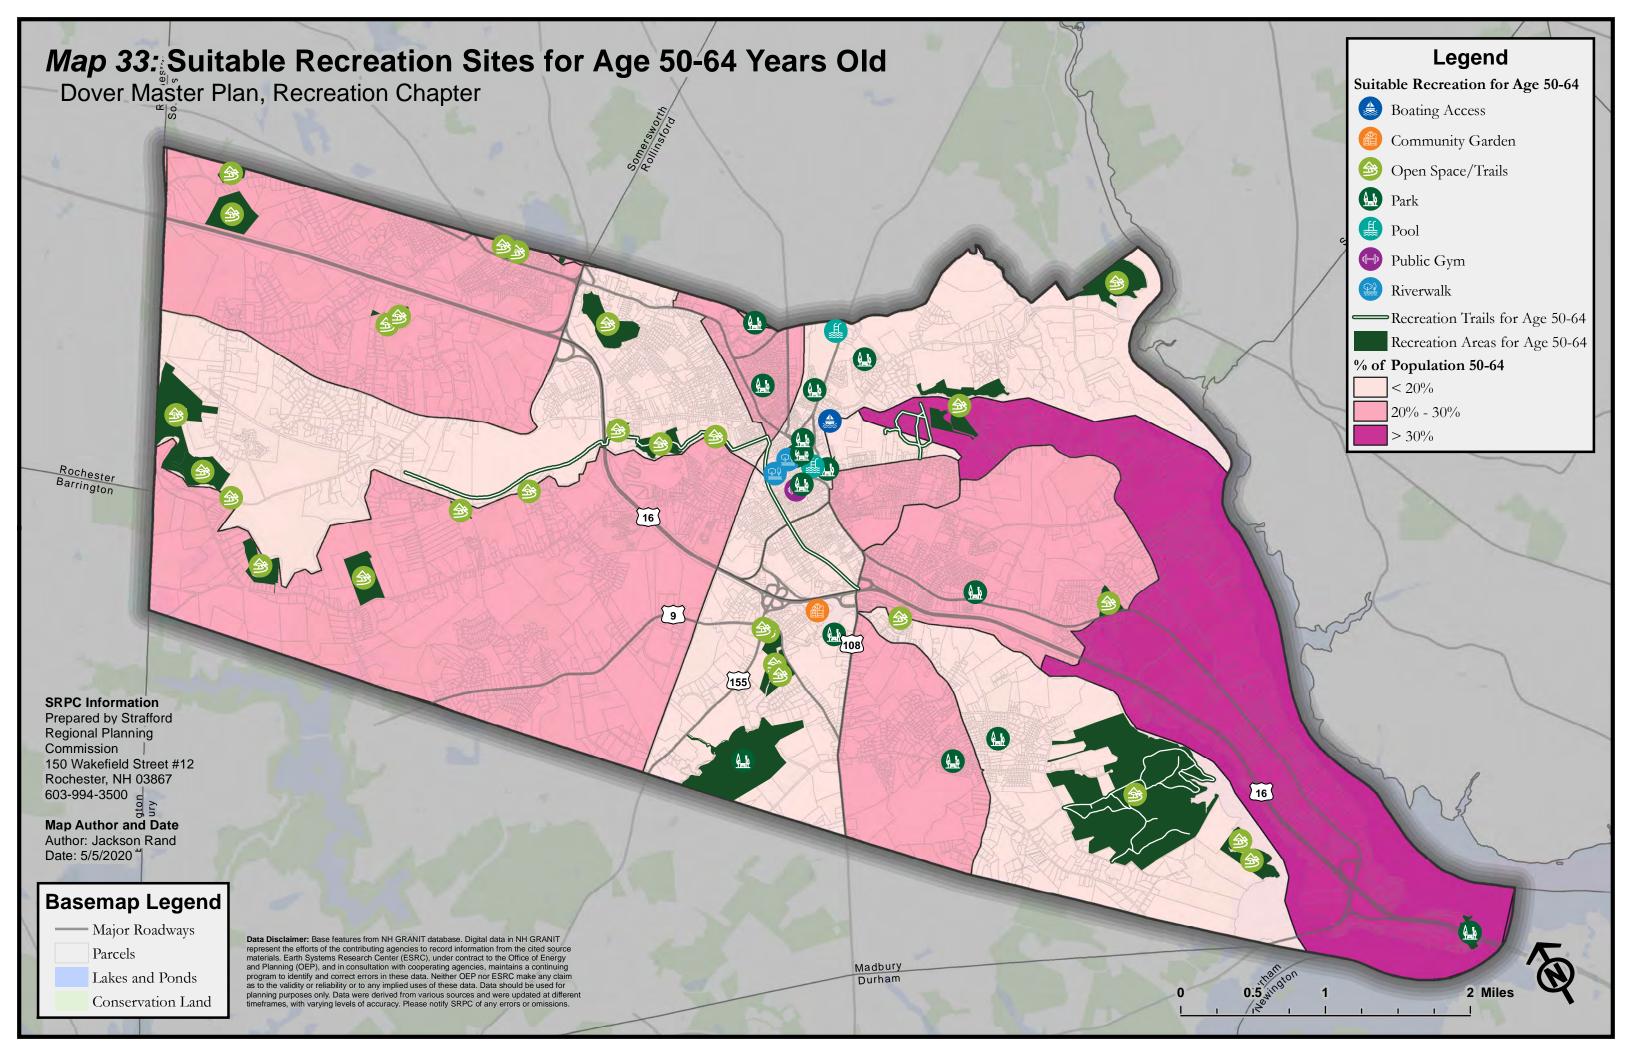

## Appendix A: List of All Maps (11x17)

- Map 1: Recreation Sites and Areas
- Map 2: Recreation Sites and Areas, with 1/2 Mile Buffer (10 Minute Walk)
- Map 3: Recreation Sites and Areas, with Walk Times
- Map 4: Pedestrian Infrastructure, with Recreation 1/2 Mile Buffer (10 Minute Walk)
- Map 5: Public Transit Infrastructure, with Transit Stops 1/2 Mile Buffer (10 Minute Walk)
- Map 6: Level of Traffic Stress (LTS) for Bicycles
- Map 7: Assisted Living Facilities and Subsidized Housing Facilities
- Map 8: Households Below Federal Poverty Threshold
- Map 9: Minority Populations
- Map 10: Population Density
- Map 11: Population Age Under 5 Years Old
- Map 12: Population Age Under 10 Years Old
- Map 13: Population Age 10-17
- Map 14: Population Age 18-34
- Map 15: Population Age 35-49
- Map 16: Population Age 50-64
- Map 17: Population Age 65-80
- Map 18: Population Age Over 80 Years Old
- Map 19: Pedestrian Infrastructure and Minority Populations
- Map 20: Public Transit Infrastructure and Minority Populations
- Map 21: Bicycle (LTS) and Minority Populations
- Map 22: Pedestrian Infrastructure and Population Density
- Map 23: Pedestrian Infrastructure and Population Age 10-17 Years Old
- Map 24: Bicycle (LTS) and Population Age 10-17 Years Old
- Map 25: Pedestrian Infrastructure and Population Age 65-80 Years Old
- Map 26: Pedestrian Infrastructure and Median Household Income
- Map 27: Public Transit Infrastructure and Median Household Income
- Map 28: Suitable Recreation Sites for Age Under 5 Years Old
- Map 29: Suitable Recreation Sites for Age Under 10 Years Old
- Map 30: Suitable Recreation Sites for Age 10-17 Years Old
- Map 31: Suitable Recreation Sites for Age 18-34 Years Old
- Map 32: Suitable Recreation Sites for Age 35-49 Years Old
- Map 33: Suitable Recreation Sites for Age 50-64 Years Old
- Map 34: Suitable Recreation Sites for Age 65-80 Years Old
- Map 35: Suitable Recreation Sites for Age Over 80 Years Old
- Map 36: Potential Public Art Locations