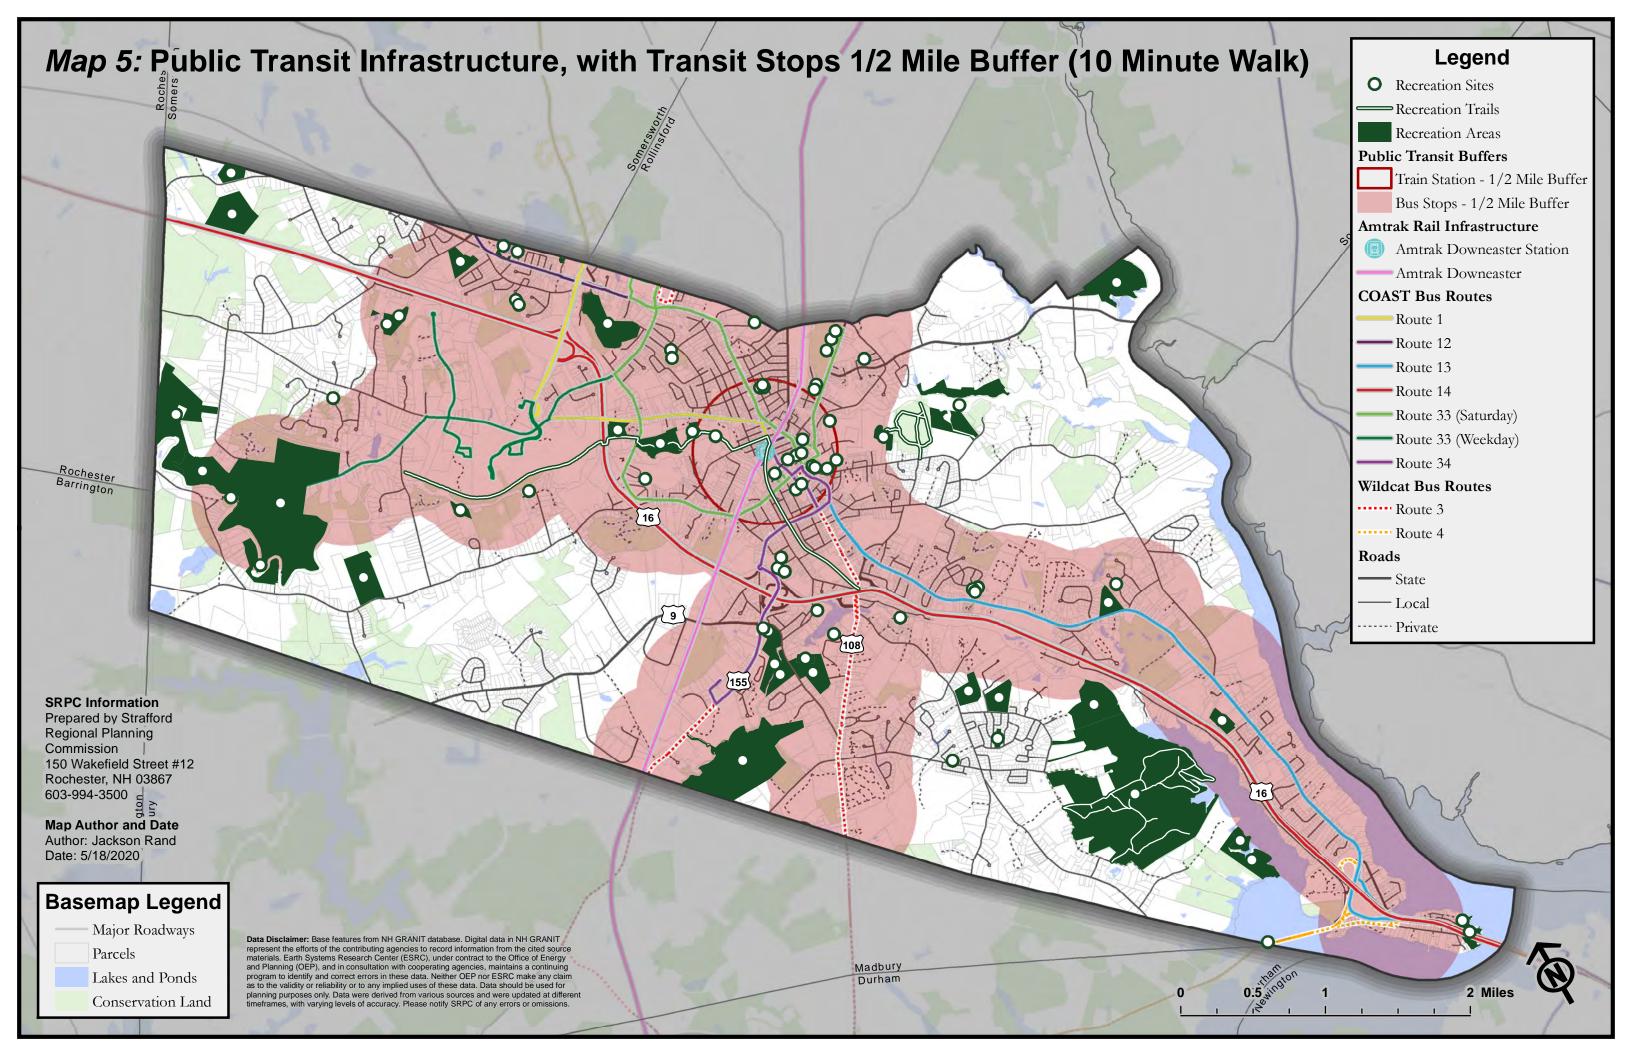

## Appendix A: List of All Maps (11x17)

- Map 1: Recreation Sites and Areas
- Map 2: Recreation Sites and Areas, with 1/2 Mile Buffer (10 Minute Walk)
- Map 3: Recreation Sites and Areas, with Walk Times
- Map 4: Pedestrian Infrastructure, with Recreation 1/2 Mile Buffer (10 Minute Walk)
- Map 5: Public Transit Infrastructure, with Transit Stops 1/2 Mile Buffer (10 Minute Walk)
- Map 6: Level of Traffic Stress (LTS) for Bicycles
- Map 7: Assisted Living Facilities and Subsidized Housing Facilities
- Map 8: Households Below Federal Poverty Threshold
- Map 9: Minority Populations
- Map 10: Population Density
- Map 11: Population Age Under 5 Years Old
- Map 12: Population Age Under 10 Years Old
- Map 13: Population Age 10-17
- Map 14: Population Age 18-34
- Map 15: Population Age 35-49
- Map 16: Population Age 50-64
- Map 17: Population Age 65-80
- Map 18: Population Age Over 80 Years Old
- Map 19: Pedestrian Infrastructure and Minority Populations
- Map 20: Public Transit Infrastructure and Minority Populations
- Map 21: Bicycle (LTS) and Minority Populations
- Map 22: Pedestrian Infrastructure and Population Density
- Map 23: Pedestrian Infrastructure and Population Age 10-17 Years Old
- Map 24: Bicycle (LTS) and Population Age 10-17 Years Old
- Map 25: Pedestrian Infrastructure and Population Age 65-80 Years Old
- Map 26: Pedestrian Infrastructure and Median Household Income
- Map 27: Public Transit Infrastructure and Median Household Income
- Map 28: Suitable Recreation Sites for Age Under 5 Years Old
- Map 29: Suitable Recreation Sites for Age Under 10 Years Old
- Map 30: Suitable Recreation Sites for Age 10-17 Years Old
- Map 31: Suitable Recreation Sites for Age 18-34 Years Old
- Map 32: Suitable Recreation Sites for Age 35-49 Years Old
- Map 33: Suitable Recreation Sites for Age 50-64 Years Old
- Map 34: Suitable Recreation Sites for Age 65-80 Years Old
- Map 35: Suitable Recreation Sites for Age Over 80 Years Old
- Map 36: Potential Public Art Locations