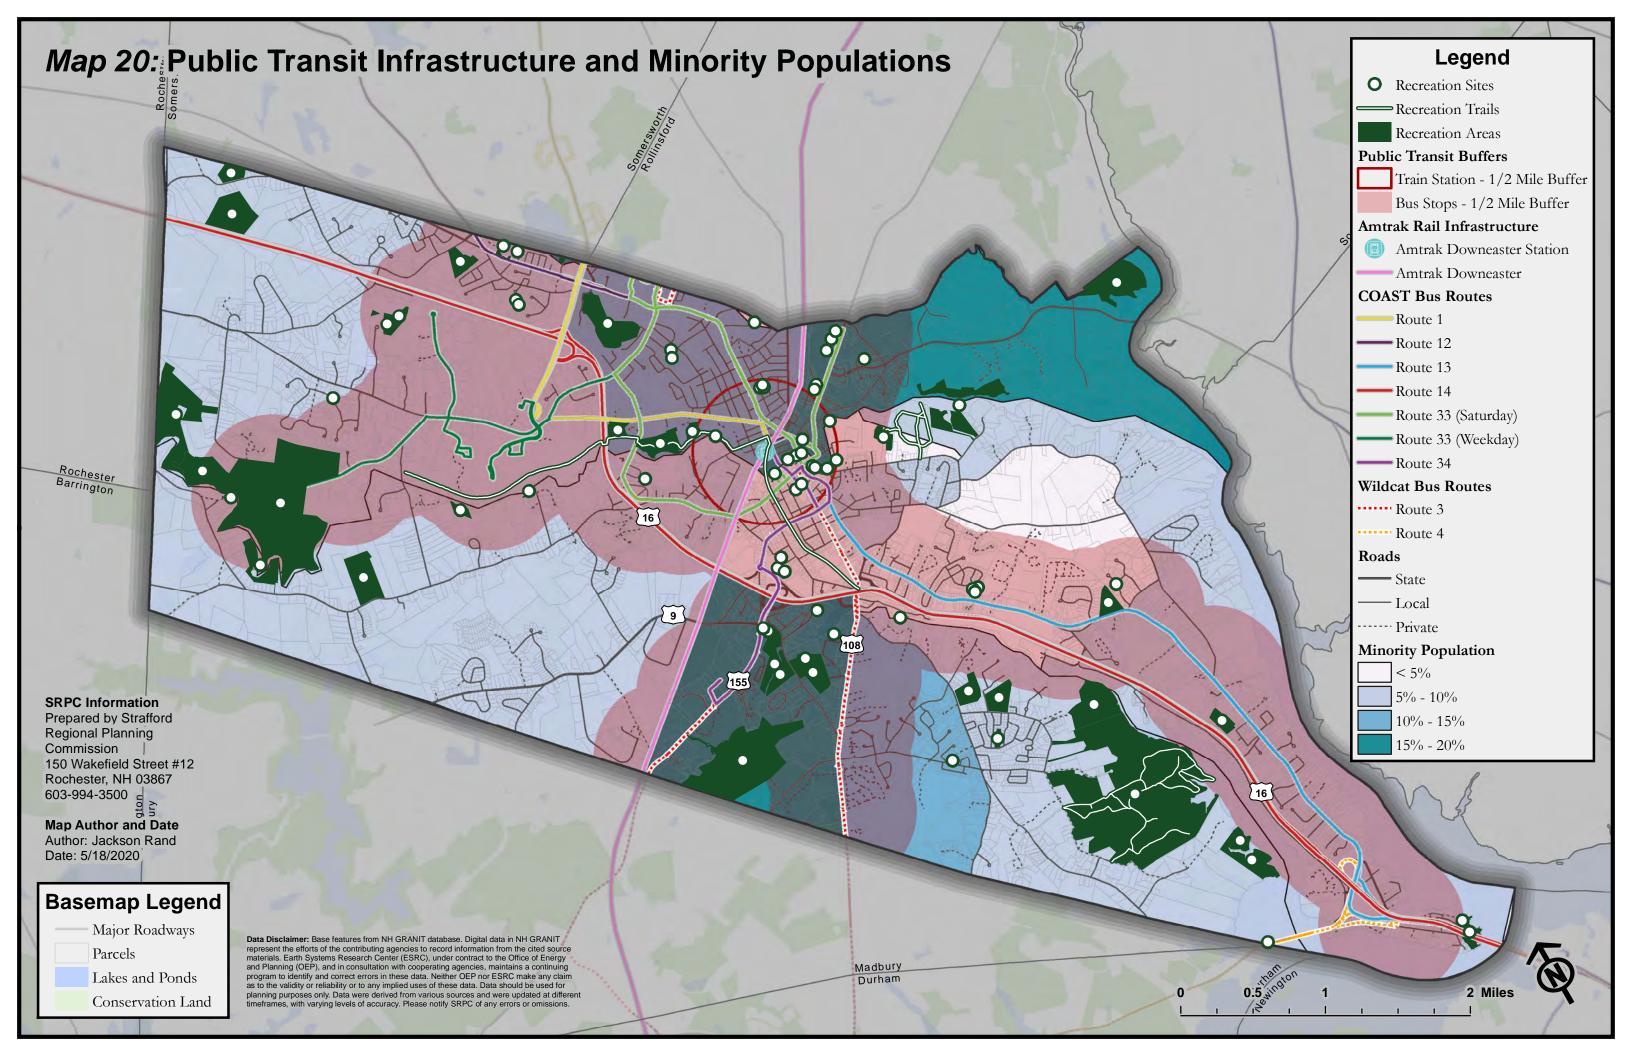

## Appendix A: List of All Maps (11x17)

- Map 1: Recreation Sites and Areas
- Map 2: Recreation Sites and Areas, with 1/2 Mile Buffer (10 Minute Walk)
- Map 3: Recreation Sites and Areas, with Walk Times
- Map 4: Pedestrian Infrastructure, with Recreation 1/2 Mile Buffer (10 Minute Walk)
- Map 5: Public Transit Infrastructure, with Transit Stops 1/2 Mile Buffer (10 Minute Walk)
- Map 6: Level of Traffic Stress (LTS) for Bicycles
- Map 7: Assisted Living Facilities and Subsidized Housing Facilities
- Map 8: Households Below Federal Poverty Threshold
- Map 9: Minority Populations
- Map 10: Population Density
- Map 11: Population Age Under 5 Years Old
- Map 12: Population Age Under 10 Years Old
- Map 13: Population Age 10-17
- Map 14: Population Age 18-34
- Map 15: Population Age 35-49
- Map 16: Population Age 50-64
- Map 17: Population Age 65-80
- Map 18: Population Age Over 80 Years Old
- Map 19: Pedestrian Infrastructure and Minority Populations
- Map 20: Public Transit Infrastructure and Minority Populations
- Map 21: Bicycle (LTS) and Minority Populations
- Map 22: Pedestrian Infrastructure and Population Density
- Map 23: Pedestrian Infrastructure and Population Age 10-17 Years Old
- Map 24: Bicycle (LTS) and Population Age 10-17 Years Old
- Map 25: Pedestrian Infrastructure and Population Age 65-80 Years Old
- Map 26: Pedestrian Infrastructure and Median Household Income
- Map 27: Public Transit Infrastructure and Median Household Income
- Map 28: Suitable Recreation Sites for Age Under 5 Years Old
- Map 29: Suitable Recreation Sites for Age Under 10 Years Old
- Map 30: Suitable Recreation Sites for Age 10-17 Years Old
- Map 31: Suitable Recreation Sites for Age 18-34 Years Old
- Map 32: Suitable Recreation Sites for Age 35-49 Years Old
- Map 33: Suitable Recreation Sites for Age 50-64 Years Old
- Map 34: Suitable Recreation Sites for Age 65-80 Years Old
- Map 35: Suitable Recreation Sites for Age Over 80 Years Old
- Map 36: Potential Public Art Locations