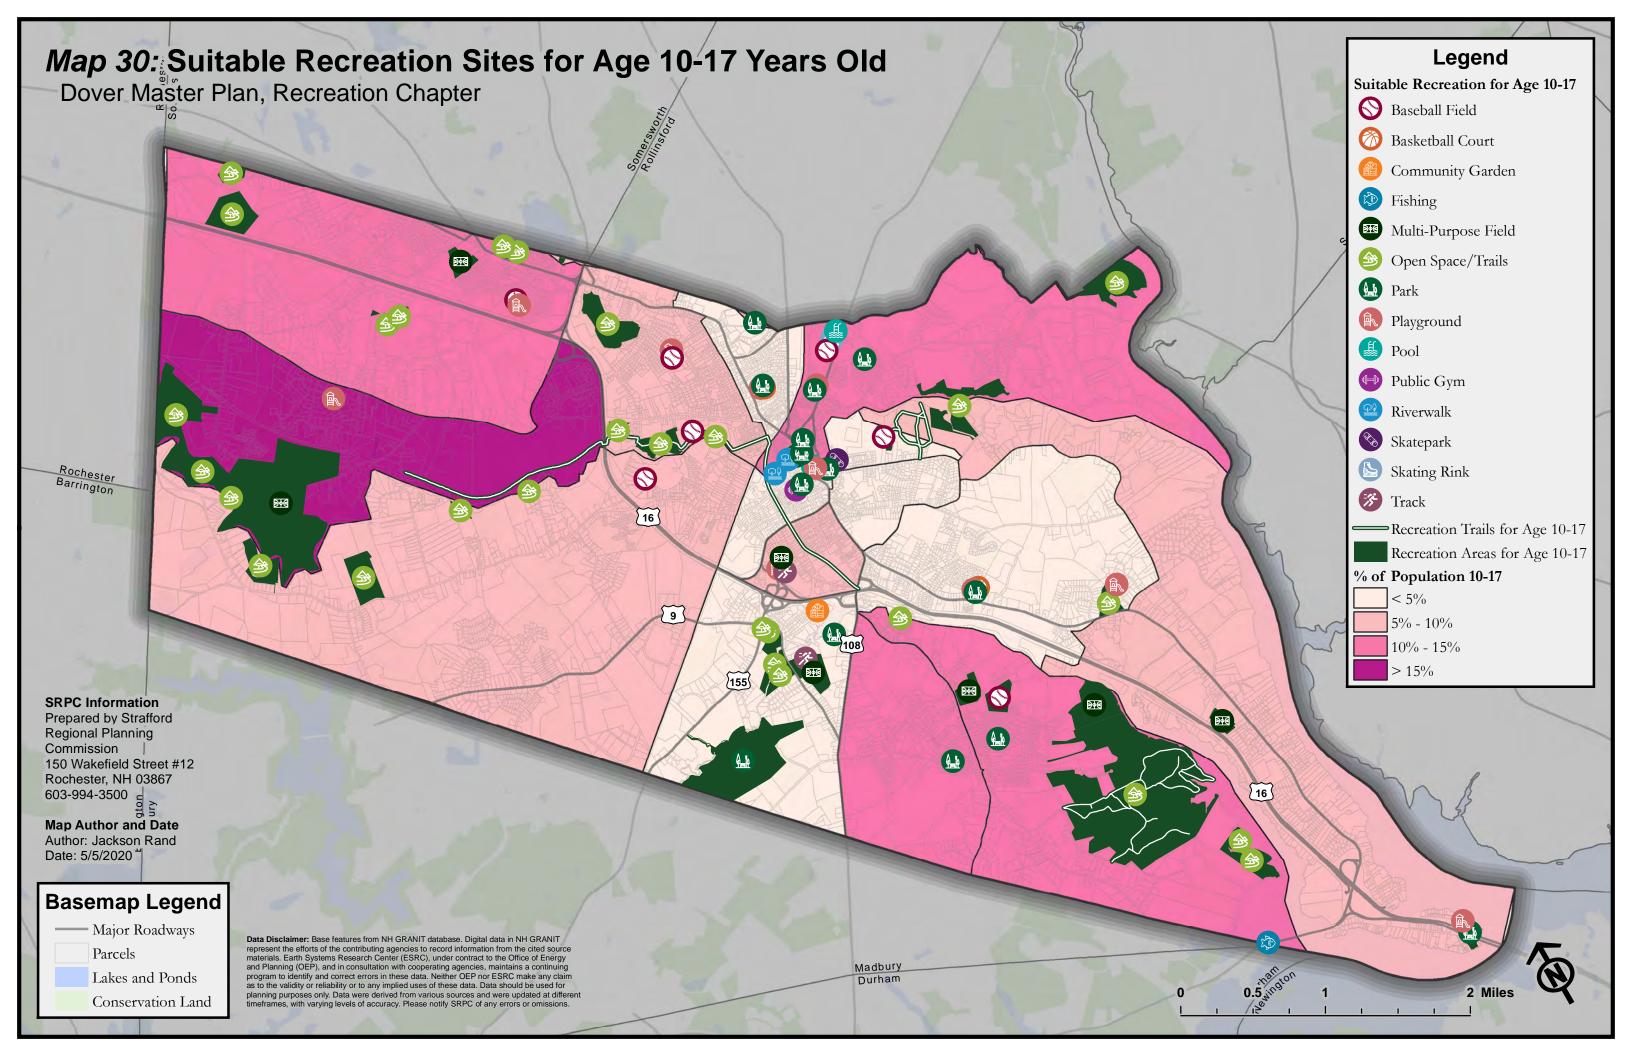

## Appendix A: List of All Maps (11x17)

- Map 1: Recreation Sites and Areas
- Map 2: Recreation Sites and Areas, with 1/2 Mile Buffer (10 Minute Walk)
- Map 3: Recreation Sites and Areas, with Walk Times
- Map 4: Pedestrian Infrastructure, with Recreation 1/2 Mile Buffer (10 Minute Walk)
- Map 5: Public Transit Infrastructure, with Transit Stops 1/2 Mile Buffer (10 Minute Walk)
- Map 6: Level of Traffic Stress (LTS) for Bicycles
- Map 7: Assisted Living Facilities and Subsidized Housing Facilities
- Map 8: Households Below Federal Poverty Threshold
- Map 9: Minority Populations
- Map 10: Population Density
- Map 11: Population Age Under 5 Years Old
- Map 12: Population Age Under 10 Years Old
- Map 13: Population Age 10-17
- Map 14: Population Age 18-34
- Map 15: Population Age 35-49
- Map 16: Population Age 50-64
- Map 17: Population Age 65-80
- Map 18: Population Age Over 80 Years Old
- Map 19: Pedestrian Infrastructure and Minority Populations
- Map 20: Public Transit Infrastructure and Minority Populations
- Map 21: Bicycle (LTS) and Minority Populations
- Map 22: Pedestrian Infrastructure and Population Density
- Map 23: Pedestrian Infrastructure and Population Age 10-17 Years Old
- Map 24: Bicycle (LTS) and Population Age 10-17 Years Old
- Map 25: Pedestrian Infrastructure and Population Age 65-80 Years Old
- Map 26: Pedestrian Infrastructure and Median Household Income
- Map 27: Public Transit Infrastructure and Median Household Income
- Map 28: Suitable Recreation Sites for Age Under 5 Years Old
- Map 29: Suitable Recreation Sites for Age Under 10 Years Old
- Map 30: Suitable Recreation Sites for Age 10-17 Years Old
- Map 31: Suitable Recreation Sites for Age 18-34 Years Old
- Map 32: Suitable Recreation Sites for Age 35-49 Years Old
- Map 33: Suitable Recreation Sites for Age 50-64 Years Old
- Map 34: Suitable Recreation Sites for Age 65-80 Years Old
- Map 35: Suitable Recreation Sites for Age Over 80 Years Old
- Map 36: Potential Public Art Locations