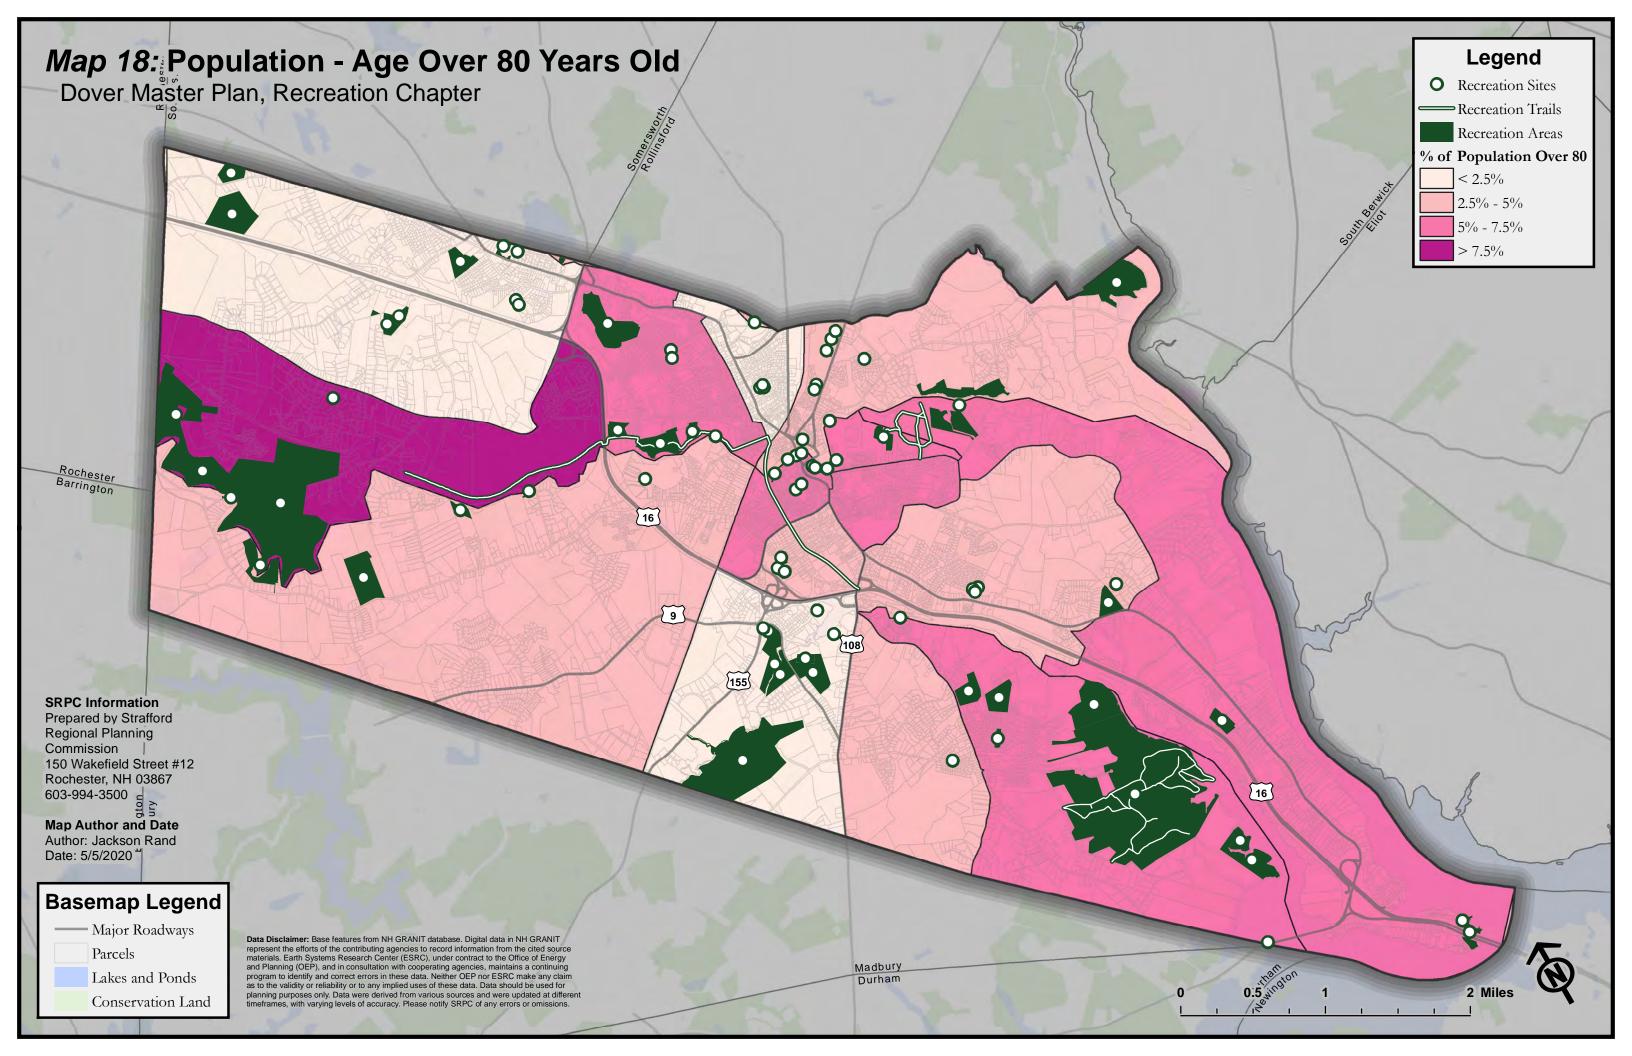

## Appendix A: List of All Maps (11x17)

- Map 1: Recreation Sites and Areas
- Map 2: Recreation Sites and Areas, with 1/2 Mile Buffer (10 Minute Walk)
- Map 3: Recreation Sites and Areas, with Walk Times
- Map 4: Pedestrian Infrastructure, with Recreation 1/2 Mile Buffer (10 Minute Walk)
- Map 5: Public Transit Infrastructure, with Transit Stops 1/2 Mile Buffer (10 Minute Walk)
- Map 6: Level of Traffic Stress (LTS) for Bicycles
- Map 7: Assisted Living Facilities and Subsidized Housing Facilities
- Map 8: Households Below Federal Poverty Threshold
- Map 9: Minority Populations
- Map 10: Population Density
- Map 11: Population Age Under 5 Years Old
- Map 12: Population Age Under 10 Years Old
- Map 13: Population Age 10-17
- Map 14: Population Age 18-34
- Map 15: Population Age 35-49
- Map 16: Population Age 50-64
- Map 17: Population Age 65-80
- Map 18: Population Age Over 80 Years Old
- Map 19: Pedestrian Infrastructure and Minority Populations
- Map 20: Public Transit Infrastructure and Minority Populations
- Map 21: Bicycle (LTS) and Minority Populations
- Map 22: Pedestrian Infrastructure and Population Density
- Map 23: Pedestrian Infrastructure and Population Age 10-17 Years Old
- Map 24: Bicycle (LTS) and Population Age 10-17 Years Old
- Map 25: Pedestrian Infrastructure and Population Age 65-80 Years Old
- Map 26: Pedestrian Infrastructure and Median Household Income
- Map 27: Public Transit Infrastructure and Median Household Income
- Map 28: Suitable Recreation Sites for Age Under 5 Years Old
- Map 29: Suitable Recreation Sites for Age Under 10 Years Old
- Map 30: Suitable Recreation Sites for Age 10-17 Years Old
- Map 31: Suitable Recreation Sites for Age 18-34 Years Old
- Map 32: Suitable Recreation Sites for Age 35-49 Years Old
- Map 33: Suitable Recreation Sites for Age 50-64 Years Old
- Map 34: Suitable Recreation Sites for Age 65-80 Years Old
- Map 35: Suitable Recreation Sites for Age Over 80 Years Old
- Map 36: Potential Public Art Locations