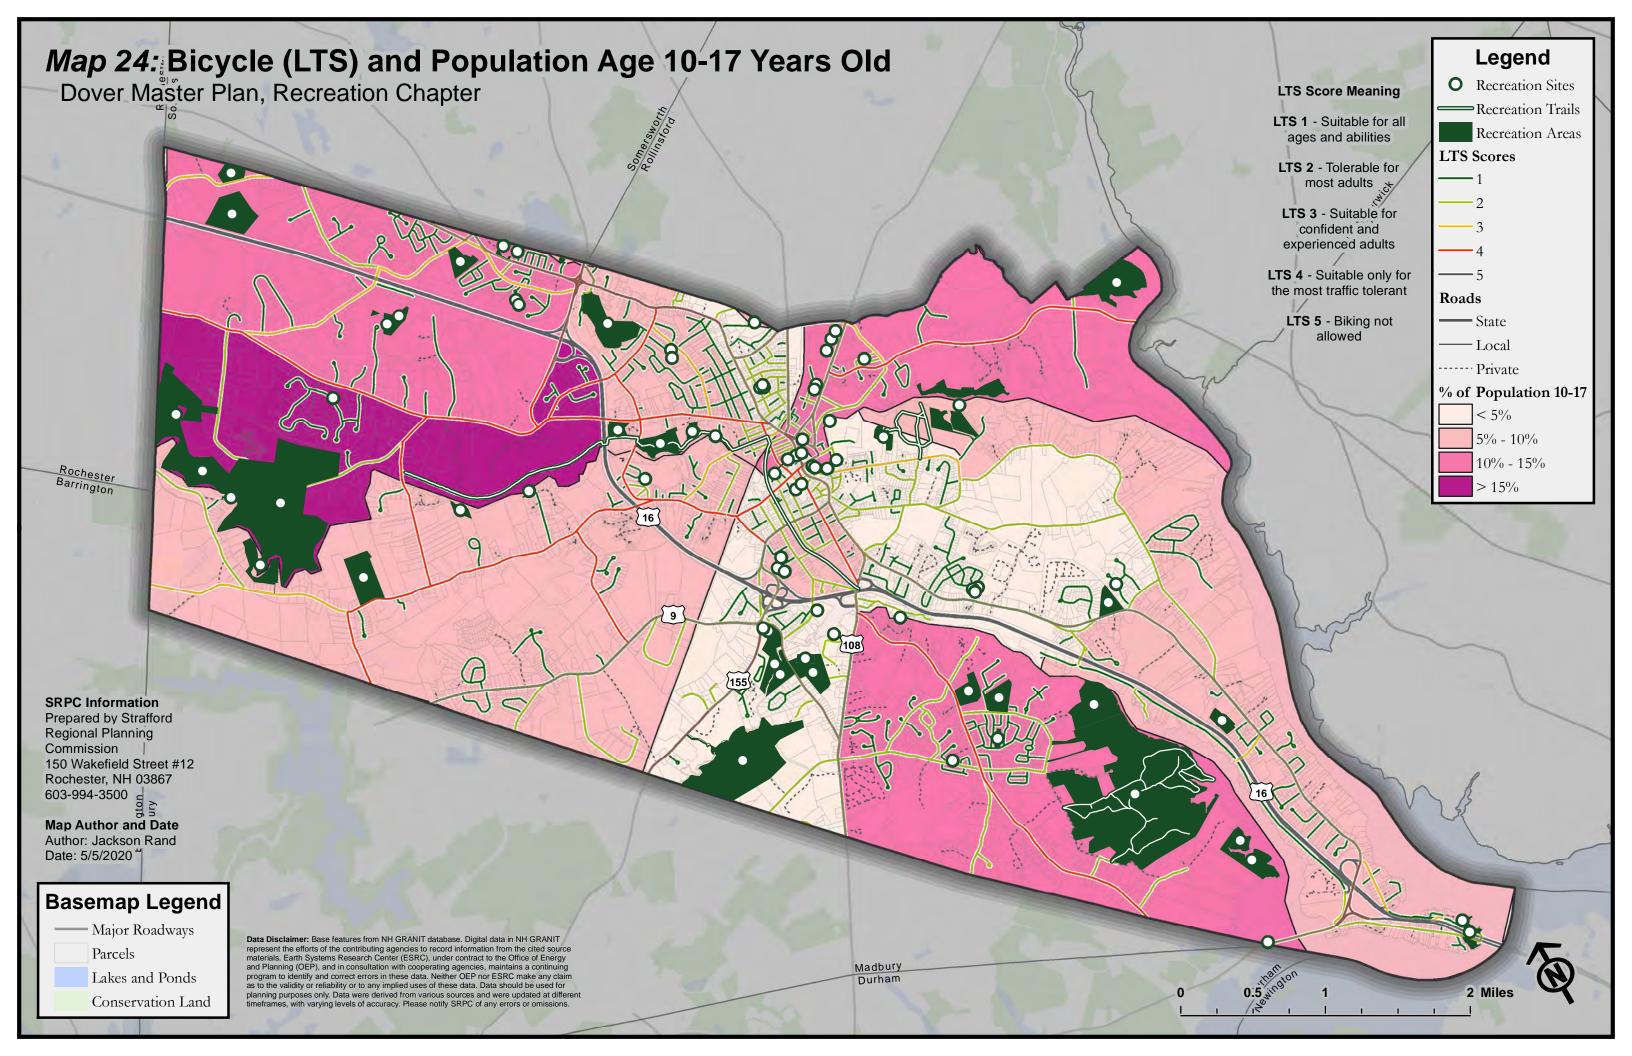

## Appendix A: List of All Maps (11x17)

- Map 1: Recreation Sites and Areas
- Map 2: Recreation Sites and Areas, with 1/2 Mile Buffer (10 Minute Walk)
- Map 3: Recreation Sites and Areas, with Walk Times
- Map 4: Pedestrian Infrastructure, with Recreation 1/2 Mile Buffer (10 Minute Walk)
- Map 5: Public Transit Infrastructure, with Transit Stops 1/2 Mile Buffer (10 Minute Walk)
- Map 6: Level of Traffic Stress (LTS) for Bicycles
- Map 7: Assisted Living Facilities and Subsidized Housing Facilities
- Map 8: Households Below Federal Poverty Threshold
- Map 9: Minority Populations
- Map 10: Population Density
- Map 11: Population Age Under 5 Years Old
- Map 12: Population Age Under 10 Years Old
- Map 13: Population Age 10-17
- Map 14: Population Age 18-34
- Map 15: Population Age 35-49
- Map 16: Population Age 50-64
- Map 17: Population Age 65-80
- Map 18: Population Age Over 80 Years Old
- Map 19: Pedestrian Infrastructure and Minority Populations
- Map 20: Public Transit Infrastructure and Minority Populations
- Map 21: Bicycle (LTS) and Minority Populations
- Map 22: Pedestrian Infrastructure and Population Density
- Map 23: Pedestrian Infrastructure and Population Age 10-17 Years Old
- Map 24: Bicycle (LTS) and Population Age 10-17 Years Old
- Map 25: Pedestrian Infrastructure and Population Age 65-80 Years Old
- Map 26: Pedestrian Infrastructure and Median Household Income
- Map 27: Public Transit Infrastructure and Median Household Income
- Map 28: Suitable Recreation Sites for Age Under 5 Years Old
- Map 29: Suitable Recreation Sites for Age Under 10 Years Old
- Map 30: Suitable Recreation Sites for Age 10-17 Years Old
- Map 31: Suitable Recreation Sites for Age 18-34 Years Old
- Map 32: Suitable Recreation Sites for Age 35-49 Years Old
- Map 33: Suitable Recreation Sites for Age 50-64 Years Old
- Map 34: Suitable Recreation Sites for Age 65-80 Years Old
- Map 35: Suitable Recreation Sites for Age Over 80 Years Old
- Map 36: Potential Public Art Locations