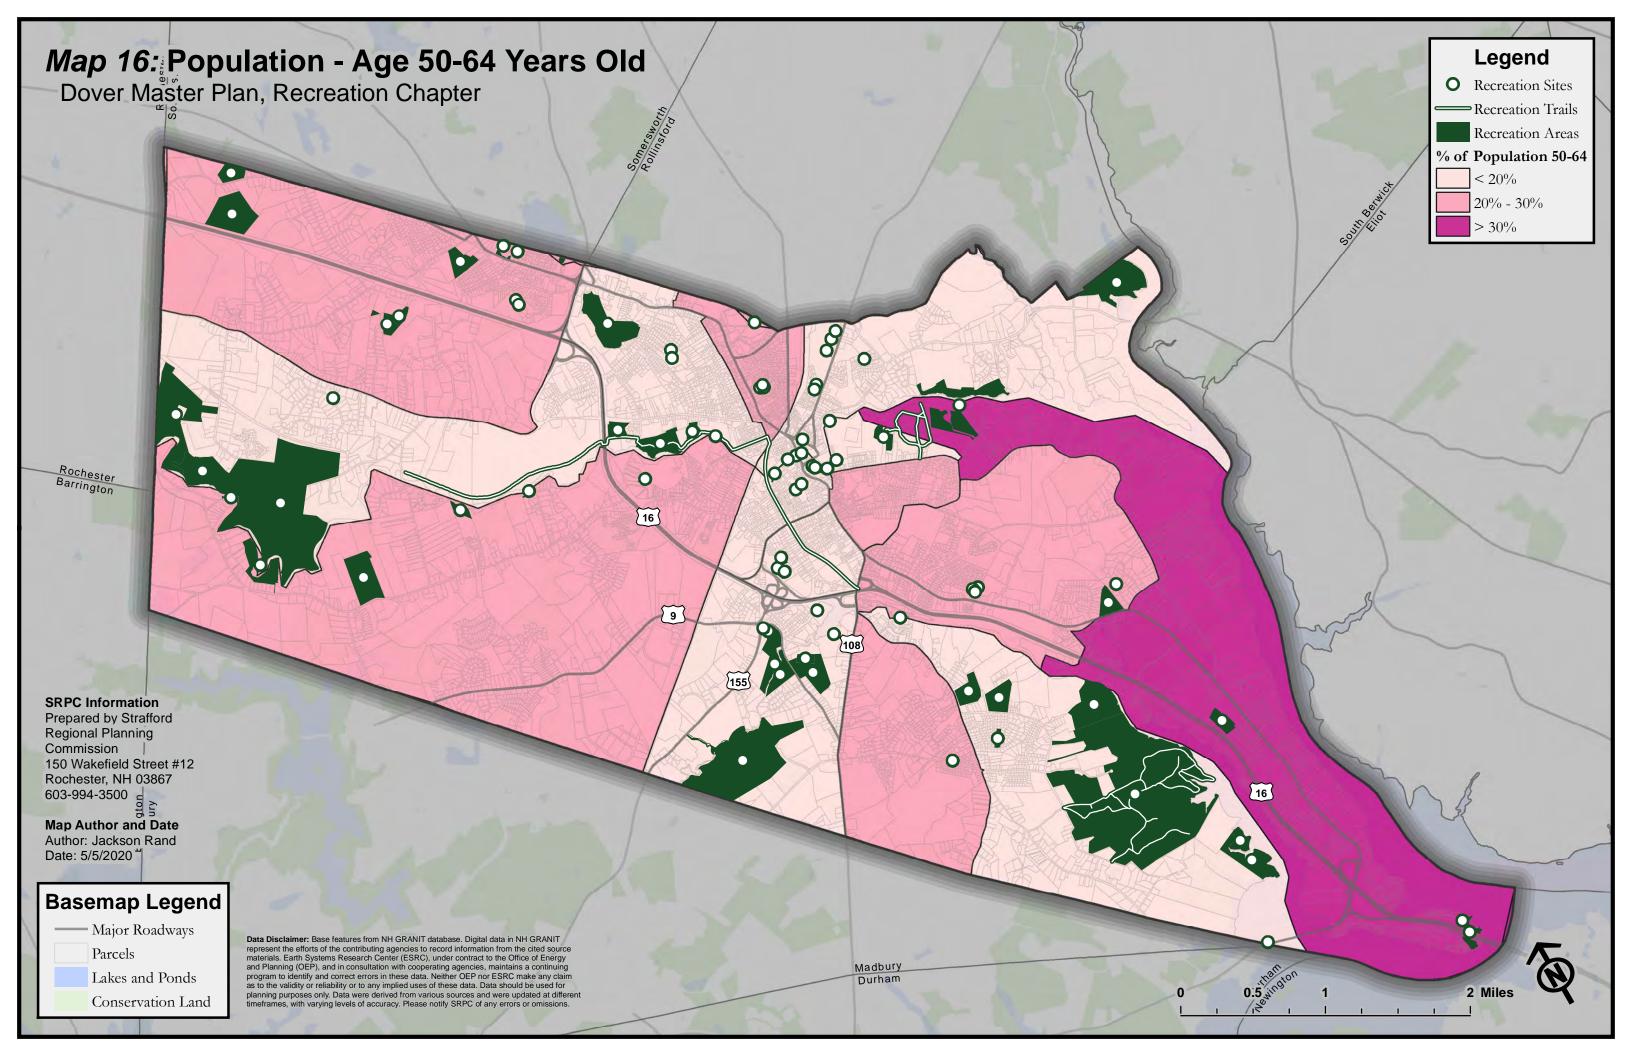

## Appendix A: List of All Maps (11x17)

- Map 1: Recreation Sites and Areas
- Map 2: Recreation Sites and Areas, with 1/2 Mile Buffer (10 Minute Walk)
- Map 3: Recreation Sites and Areas, with Walk Times
- Map 4: Pedestrian Infrastructure, with Recreation 1/2 Mile Buffer (10 Minute Walk)
- Map 5: Public Transit Infrastructure, with Transit Stops 1/2 Mile Buffer (10 Minute Walk)
- Map 6: Level of Traffic Stress (LTS) for Bicycles
- Map 7: Assisted Living Facilities and Subsidized Housing Facilities
- Map 8: Households Below Federal Poverty Threshold
- Map 9: Minority Populations
- Map 10: Population Density
- Map 11: Population Age Under 5 Years Old
- Map 12: Population Age Under 10 Years Old
- Map 13: Population Age 10-17
- Map 14: Population Age 18-34
- Map 15: Population Age 35-49
- Map 16: Population Age 50-64
- Map 17: Population Age 65-80
- Map 18: Population Age Over 80 Years Old
- Map 19: Pedestrian Infrastructure and Minority Populations
- Map 20: Public Transit Infrastructure and Minority Populations
- Map 21: Bicycle (LTS) and Minority Populations
- Map 22: Pedestrian Infrastructure and Population Density
- Map 23: Pedestrian Infrastructure and Population Age 10-17 Years Old
- Map 24: Bicycle (LTS) and Population Age 10-17 Years Old
- Map 25: Pedestrian Infrastructure and Population Age 65-80 Years Old
- Map 26: Pedestrian Infrastructure and Median Household Income
- Map 27: Public Transit Infrastructure and Median Household Income
- Map 28: Suitable Recreation Sites for Age Under 5 Years Old
- Map 29: Suitable Recreation Sites for Age Under 10 Years Old
- Map 30: Suitable Recreation Sites for Age 10-17 Years Old
- Map 31: Suitable Recreation Sites for Age 18-34 Years Old
- Map 32: Suitable Recreation Sites for Age 35-49 Years Old
- Map 33: Suitable Recreation Sites for Age 50-64 Years Old
- Map 34: Suitable Recreation Sites for Age 65-80 Years Old
- Map 35: Suitable Recreation Sites for Age Over 80 Years Old
- Map 36: Potential Public Art Locations