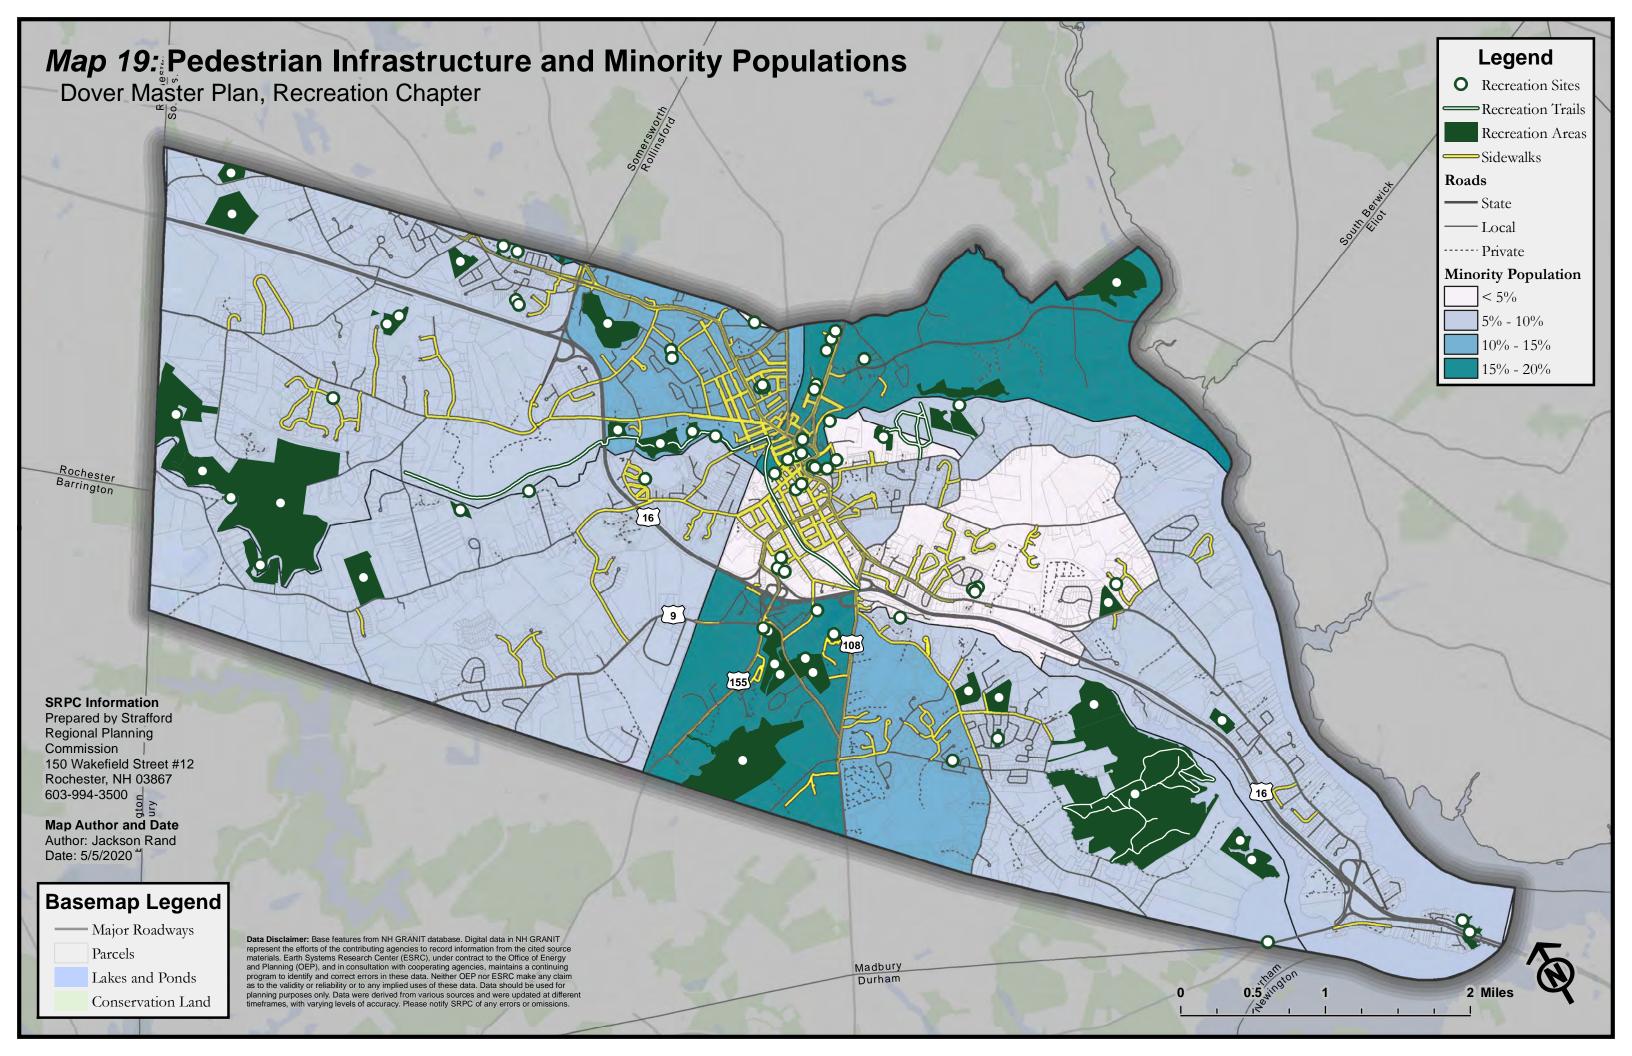

## Appendix A: List of All Maps (11x17)

- Map 1: Recreation Sites and Areas
- Map 2: Recreation Sites and Areas, with 1/2 Mile Buffer (10 Minute Walk)
- Map 3: Recreation Sites and Areas, with Walk Times
- Map 4: Pedestrian Infrastructure, with Recreation 1/2 Mile Buffer (10 Minute Walk)
- Map 5: Public Transit Infrastructure, with Transit Stops 1/2 Mile Buffer (10 Minute Walk)
- Map 6: Level of Traffic Stress (LTS) for Bicycles
- Map 7: Assisted Living Facilities and Subsidized Housing Facilities
- Map 8: Households Below Federal Poverty Threshold
- Map 9: Minority Populations
- Map 10: Population Density
- Map 11: Population Age Under 5 Years Old
- Map 12: Population Age Under 10 Years Old
- Map 13: Population Age 10-17
- Map 14: Population Age 18-34
- Map 15: Population Age 35-49
- Map 16: Population Age 50-64
- Map 17: Population Age 65-80
- Map 18: Population Age Over 80 Years Old
- Map 19: Pedestrian Infrastructure and Minority Populations
- Map 20: Public Transit Infrastructure and Minority Populations
- Map 21: Bicycle (LTS) and Minority Populations
- Map 22: Pedestrian Infrastructure and Population Density
- Map 23: Pedestrian Infrastructure and Population Age 10-17 Years Old
- Map 24: Bicycle (LTS) and Population Age 10-17 Years Old
- Map 25: Pedestrian Infrastructure and Population Age 65-80 Years Old
- Map 26: Pedestrian Infrastructure and Median Household Income
- Map 27: Public Transit Infrastructure and Median Household Income
- Map 28: Suitable Recreation Sites for Age Under 5 Years Old
- Map 29: Suitable Recreation Sites for Age Under 10 Years Old
- Map 30: Suitable Recreation Sites for Age 10-17 Years Old
- Map 31: Suitable Recreation Sites for Age 18-34 Years Old
- Map 32: Suitable Recreation Sites for Age 35-49 Years Old
- Map 33: Suitable Recreation Sites for Age 50-64 Years Old
- Map 34: Suitable Recreation Sites for Age 65-80 Years Old
- Map 35: Suitable Recreation Sites for Age Over 80 Years Old
- Map 36: Potential Public Art Locations