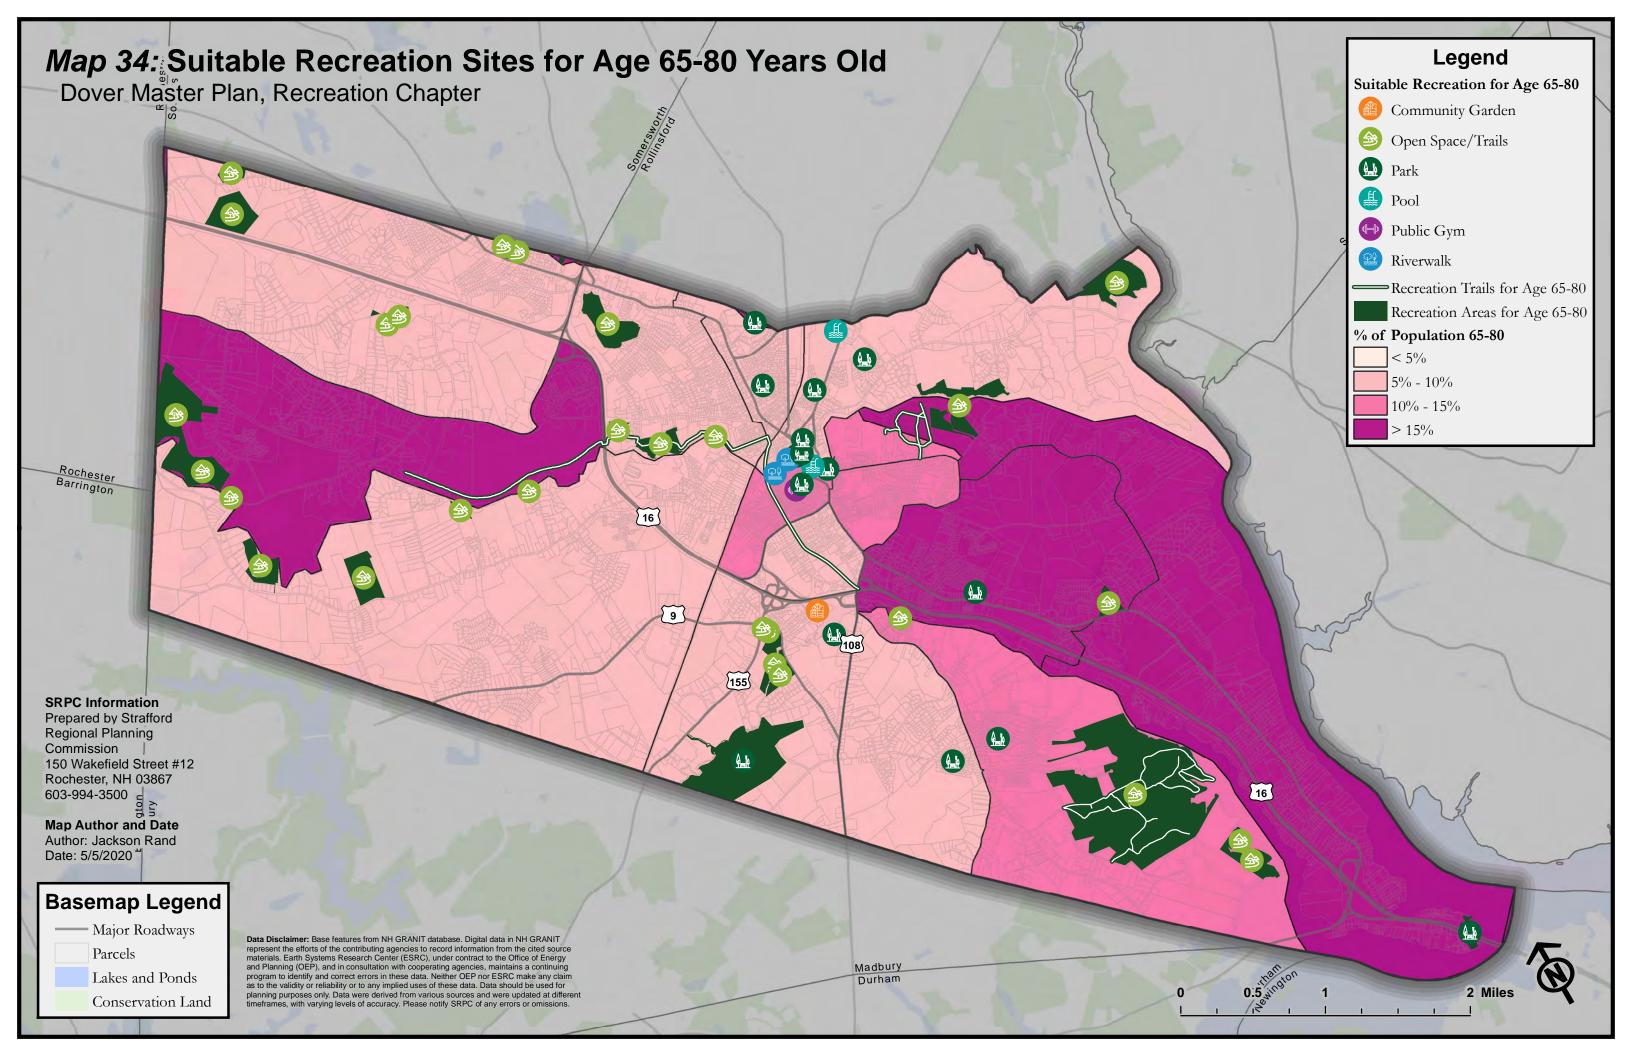

## Appendix A: List of All Maps (11x17)

- Map 1: Recreation Sites and Areas
- Map 2: Recreation Sites and Areas, with 1/2 Mile Buffer (10 Minute Walk)
- Map 3: Recreation Sites and Areas, with Walk Times
- Map 4: Pedestrian Infrastructure, with Recreation 1/2 Mile Buffer (10 Minute Walk)
- Map 5: Public Transit Infrastructure, with Transit Stops 1/2 Mile Buffer (10 Minute Walk)
- Map 6: Level of Traffic Stress (LTS) for Bicycles
- Map 7: Assisted Living Facilities and Subsidized Housing Facilities
- Map 8: Households Below Federal Poverty Threshold
- Map 9: Minority Populations
- Map 10: Population Density
- Map 11: Population Age Under 5 Years Old
- Map 12: Population Age Under 10 Years Old
- Map 13: Population Age 10-17
- Map 14: Population Age 18-34
- Map 15: Population Age 35-49
- Map 16: Population Age 50-64
- Map 17: Population Age 65-80
- Map 18: Population Age Over 80 Years Old
- Map 19: Pedestrian Infrastructure and Minority Populations
- Map 20: Public Transit Infrastructure and Minority Populations
- Map 21: Bicycle (LTS) and Minority Populations
- Map 22: Pedestrian Infrastructure and Population Density
- Map 23: Pedestrian Infrastructure and Population Age 10-17 Years Old
- Map 24: Bicycle (LTS) and Population Age 10-17 Years Old
- Map 25: Pedestrian Infrastructure and Population Age 65-80 Years Old
- Map 26: Pedestrian Infrastructure and Median Household Income
- Map 27: Public Transit Infrastructure and Median Household Income
- Map 28: Suitable Recreation Sites for Age Under 5 Years Old
- Map 29: Suitable Recreation Sites for Age Under 10 Years Old
- Map 30: Suitable Recreation Sites for Age 10-17 Years Old
- Map 31: Suitable Recreation Sites for Age 18-34 Years Old
- Map 32: Suitable Recreation Sites for Age 35-49 Years Old
- Map 33: Suitable Recreation Sites for Age 50-64 Years Old
- Map 34: Suitable Recreation Sites for Age 65-80 Years Old
- Map 35: Suitable Recreation Sites for Age Over 80 Years Old
- Map 36: Potential Public Art Locations