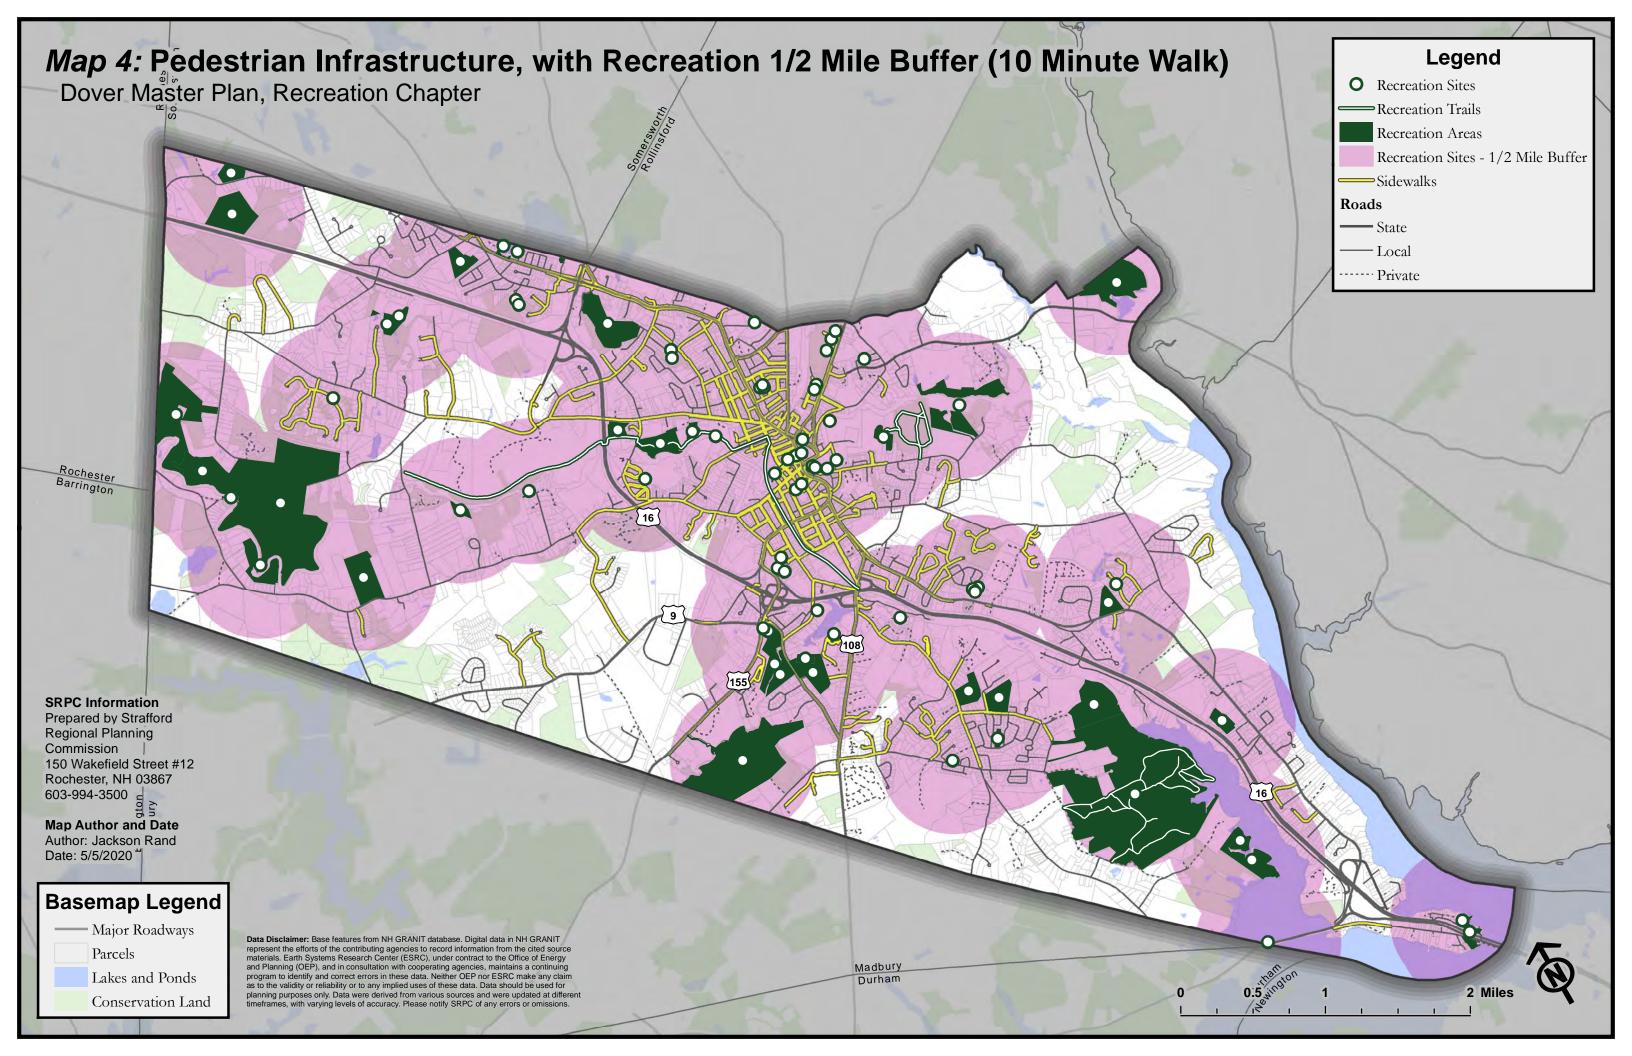

## Appendix A: List of All Maps (11x17)

- Map 1: Recreation Sites and Areas
- Map 2: Recreation Sites and Areas, with 1/2 Mile Buffer (10 Minute Walk)
- Map 3: Recreation Sites and Areas, with Walk Times
- Map 4: Pedestrian Infrastructure, with Recreation 1/2 Mile Buffer (10 Minute Walk)
- Map 5: Public Transit Infrastructure, with Transit Stops 1/2 Mile Buffer (10 Minute Walk)
- Map 6: Level of Traffic Stress (LTS) for Bicycles
- Map 7: Assisted Living Facilities and Subsidized Housing Facilities
- Map 8: Households Below Federal Poverty Threshold
- Map 9: Minority Populations
- Map 10: Population Density
- Map 11: Population Age Under 5 Years Old
- Map 12: Population Age Under 10 Years Old
- Map 13: Population Age 10-17
- Map 14: Population Age 18-34
- Map 15: Population Age 35-49
- Map 16: Population Age 50-64
- Map 17: Population Age 65-80
- Map 18: Population Age Over 80 Years Old
- Map 19: Pedestrian Infrastructure and Minority Populations
- Map 20: Public Transit Infrastructure and Minority Populations
- Map 21: Bicycle (LTS) and Minority Populations
- Map 22: Pedestrian Infrastructure and Population Density
- Map 23: Pedestrian Infrastructure and Population Age 10-17 Years Old
- Map 24: Bicycle (LTS) and Population Age 10-17 Years Old
- Map 25: Pedestrian Infrastructure and Population Age 65-80 Years Old
- Map 26: Pedestrian Infrastructure and Median Household Income
- Map 27: Public Transit Infrastructure and Median Household Income
- Map 28: Suitable Recreation Sites for Age Under 5 Years Old
- Map 29: Suitable Recreation Sites for Age Under 10 Years Old
- Map 30: Suitable Recreation Sites for Age 10-17 Years Old
- Map 31: Suitable Recreation Sites for Age 18-34 Years Old
- Map 32: Suitable Recreation Sites for Age 35-49 Years Old
- Map 33: Suitable Recreation Sites for Age 50-64 Years Old
- Map 34: Suitable Recreation Sites for Age 65-80 Years Old
- Map 35: Suitable Recreation Sites for Age Over 80 Years Old
- Map 36: Potential Public Art Locations