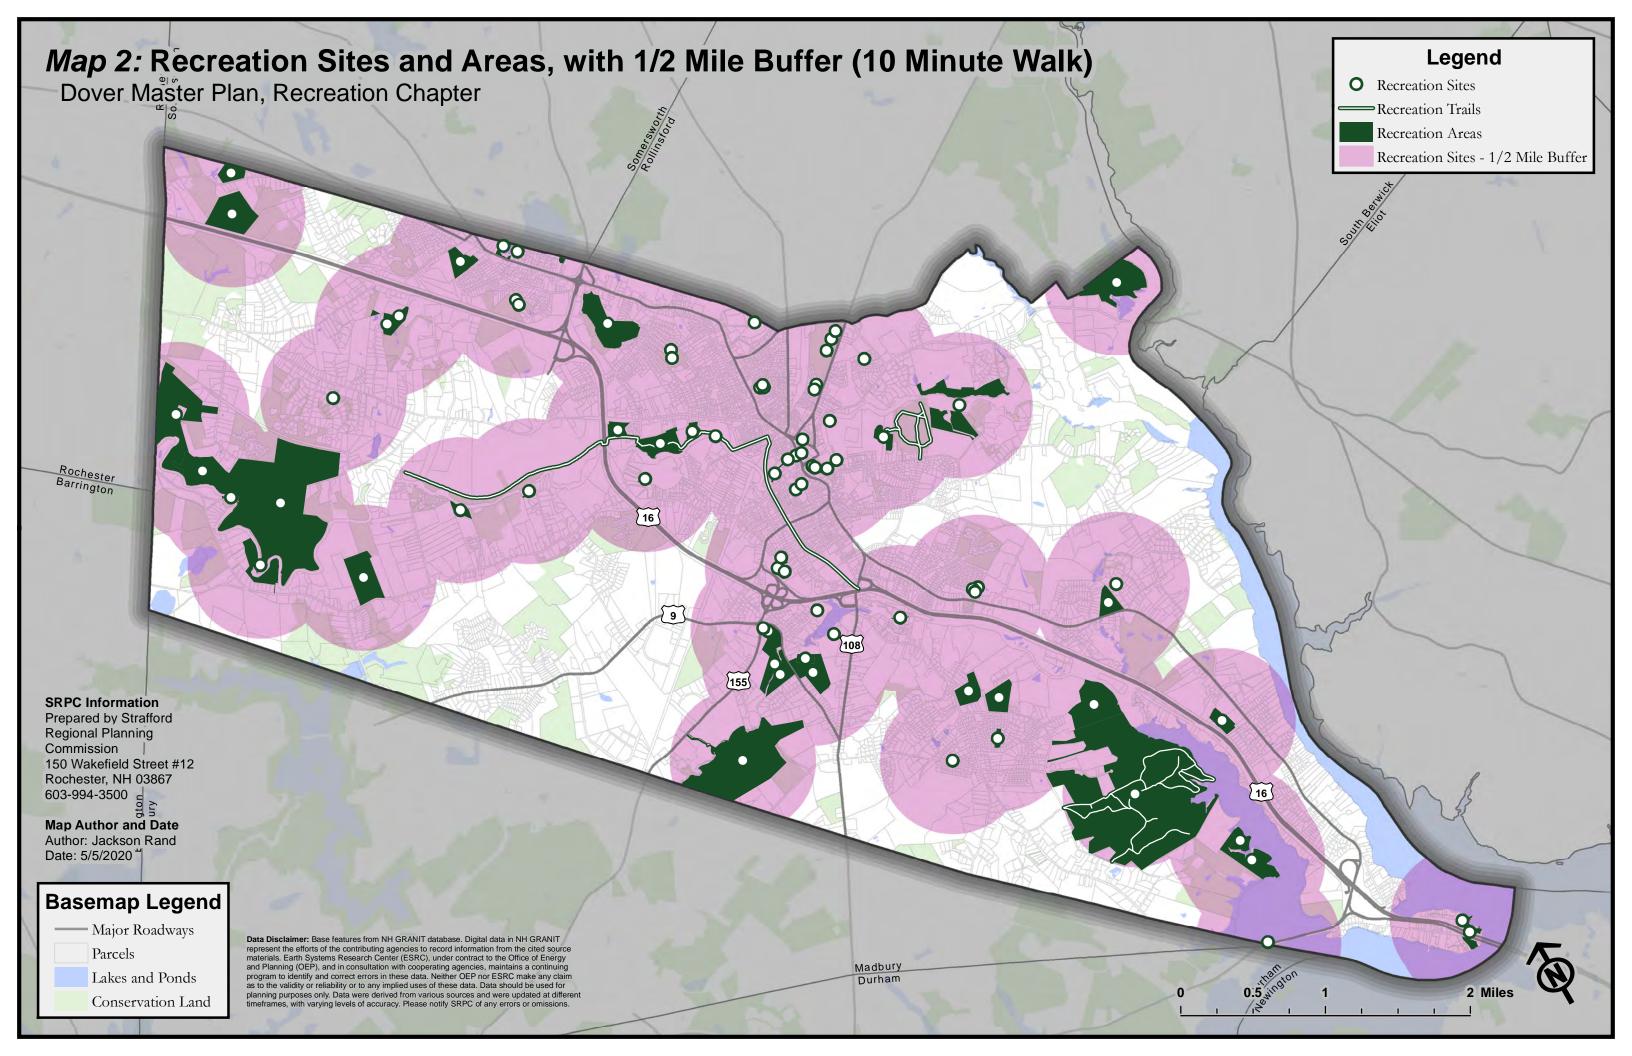

## Appendix A: List of All Maps (11x17)

- Map 1: Recreation Sites and Areas
- Map 2: Recreation Sites and Areas, with 1/2 Mile Buffer (10 Minute Walk)
- Map 3: Recreation Sites and Areas, with Walk Times
- Map 4: Pedestrian Infrastructure, with Recreation 1/2 Mile Buffer (10 Minute Walk)
- Map 5: Public Transit Infrastructure, with Transit Stops 1/2 Mile Buffer (10 Minute Walk)
- Map 6: Level of Traffic Stress (LTS) for Bicycles
- Map 7: Assisted Living Facilities and Subsidized Housing Facilities
- Map 8: Households Below Federal Poverty Threshold
- Map 9: Minority Populations
- Map 10: Population Density
- Map 11: Population Age Under 5 Years Old
- Map 12: Population Age Under 10 Years Old
- Map 13: Population Age 10-17
- Map 14: Population Age 18-34
- Map 15: Population Age 35-49
- Map 16: Population Age 50-64
- Map 17: Population Age 65-80
- Map 18: Population Age Over 80 Years Old
- Map 19: Pedestrian Infrastructure and Minority Populations
- Map 20: Public Transit Infrastructure and Minority Populations
- Map 21: Bicycle (LTS) and Minority Populations
- Map 22: Pedestrian Infrastructure and Population Density
- Map 23: Pedestrian Infrastructure and Population Age 10-17 Years Old
- Map 24: Bicycle (LTS) and Population Age 10-17 Years Old
- Map 25: Pedestrian Infrastructure and Population Age 65-80 Years Old
- Map 26: Pedestrian Infrastructure and Median Household Income
- Map 27: Public Transit Infrastructure and Median Household Income
- Map 28: Suitable Recreation Sites for Age Under 5 Years Old
- Map 29: Suitable Recreation Sites for Age Under 10 Years Old
- Map 30: Suitable Recreation Sites for Age 10-17 Years Old
- Map 31: Suitable Recreation Sites for Age 18-34 Years Old
- Map 32: Suitable Recreation Sites for Age 35-49 Years Old
- Map 33: Suitable Recreation Sites for Age 50-64 Years Old
- Map 34: Suitable Recreation Sites for Age 65-80 Years Old
- Map 35: Suitable Recreation Sites for Age Over 80 Years Old
- Map 36: Potential Public Art Locations