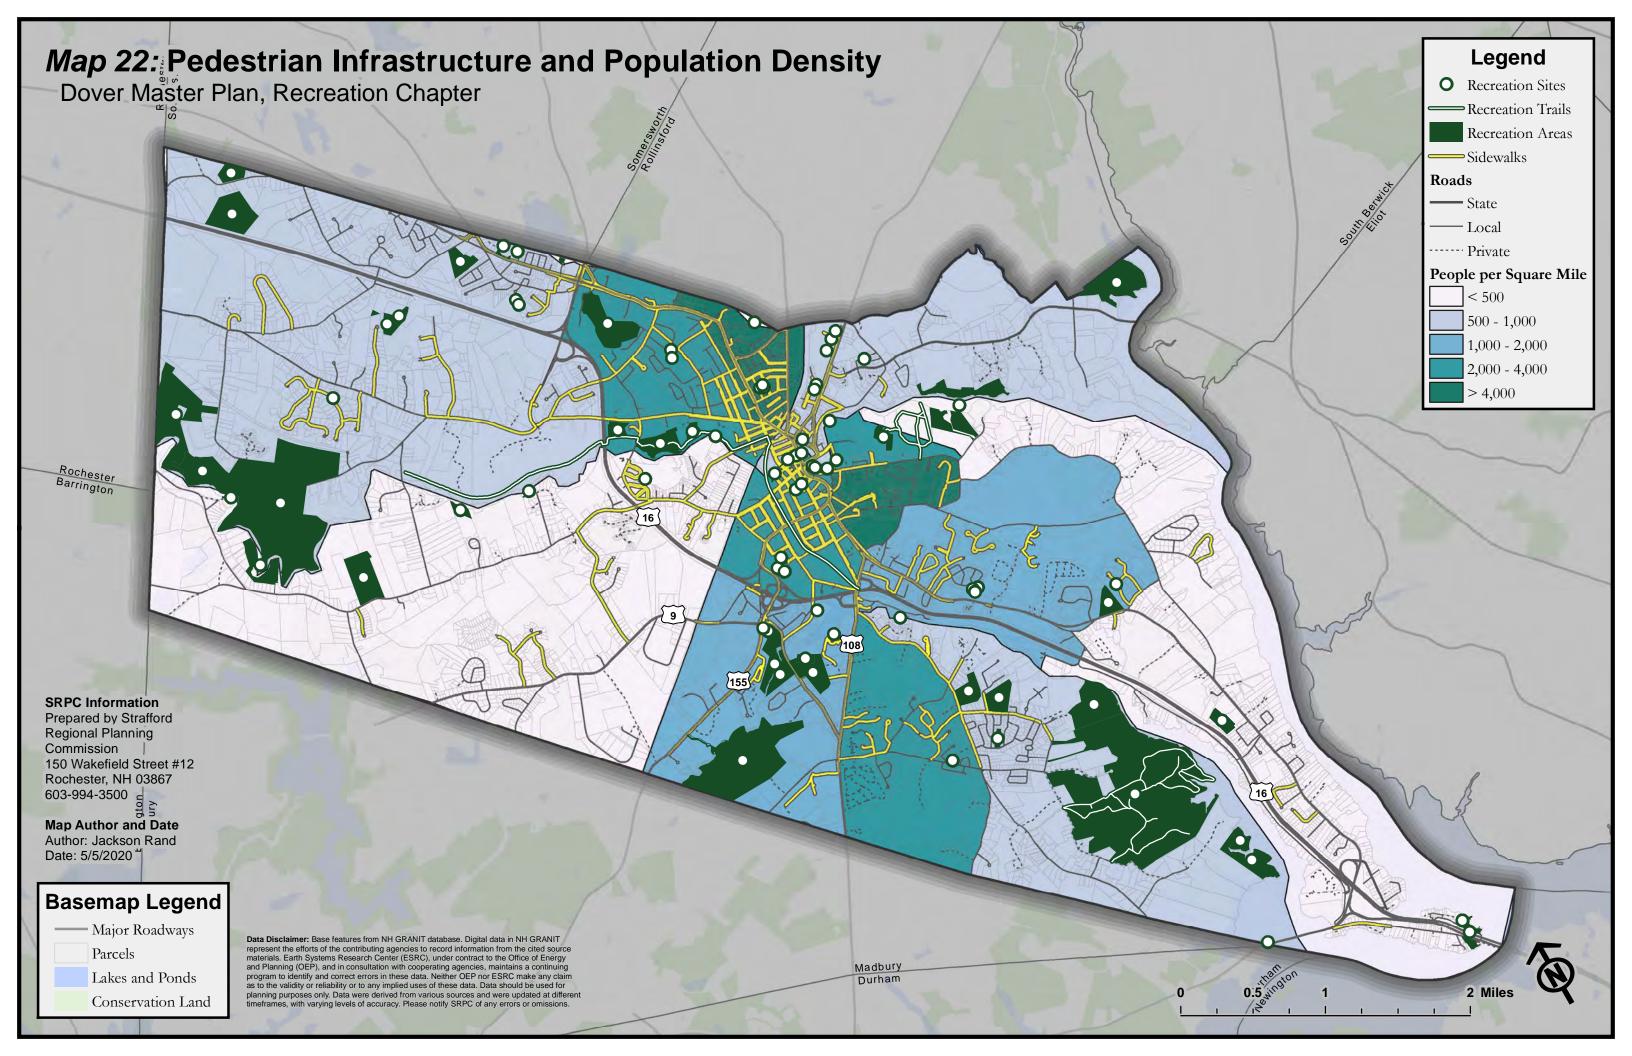

## Appendix A: List of All Maps (11x17)

- Map 1: Recreation Sites and Areas
- Map 2: Recreation Sites and Areas, with 1/2 Mile Buffer (10 Minute Walk)
- Map 3: Recreation Sites and Areas, with Walk Times
- Map 4: Pedestrian Infrastructure, with Recreation 1/2 Mile Buffer (10 Minute Walk)
- Map 5: Public Transit Infrastructure, with Transit Stops 1/2 Mile Buffer (10 Minute Walk)
- Map 6: Level of Traffic Stress (LTS) for Bicycles
- Map 7: Assisted Living Facilities and Subsidized Housing Facilities
- Map 8: Households Below Federal Poverty Threshold
- Map 9: Minority Populations
- Map 10: Population Density
- Map 11: Population Age Under 5 Years Old
- Map 12: Population Age Under 10 Years Old
- Map 13: Population Age 10-17
- Map 14: Population Age 18-34
- Map 15: Population Age 35-49
- Map 16: Population Age 50-64
- Map 17: Population Age 65-80
- Map 18: Population Age Over 80 Years Old
- Map 19: Pedestrian Infrastructure and Minority Populations
- Map 20: Public Transit Infrastructure and Minority Populations
- Map 21: Bicycle (LTS) and Minority Populations
- Map 22: Pedestrian Infrastructure and Population Density
- Map 23: Pedestrian Infrastructure and Population Age 10-17 Years Old
- Map 24: Bicycle (LTS) and Population Age 10-17 Years Old
- Map 25: Pedestrian Infrastructure and Population Age 65-80 Years Old
- Map 26: Pedestrian Infrastructure and Median Household Income
- Map 27: Public Transit Infrastructure and Median Household Income
- Map 28: Suitable Recreation Sites for Age Under 5 Years Old
- Map 29: Suitable Recreation Sites for Age Under 10 Years Old
- Map 30: Suitable Recreation Sites for Age 10-17 Years Old
- Map 31: Suitable Recreation Sites for Age 18-34 Years Old
- Map 32: Suitable Recreation Sites for Age 35-49 Years Old
- Map 33: Suitable Recreation Sites for Age 50-64 Years Old
- Map 34: Suitable Recreation Sites for Age 65-80 Years Old
- Map 35: Suitable Recreation Sites for Age Over 80 Years Old
- Map 36: Potential Public Art Locations