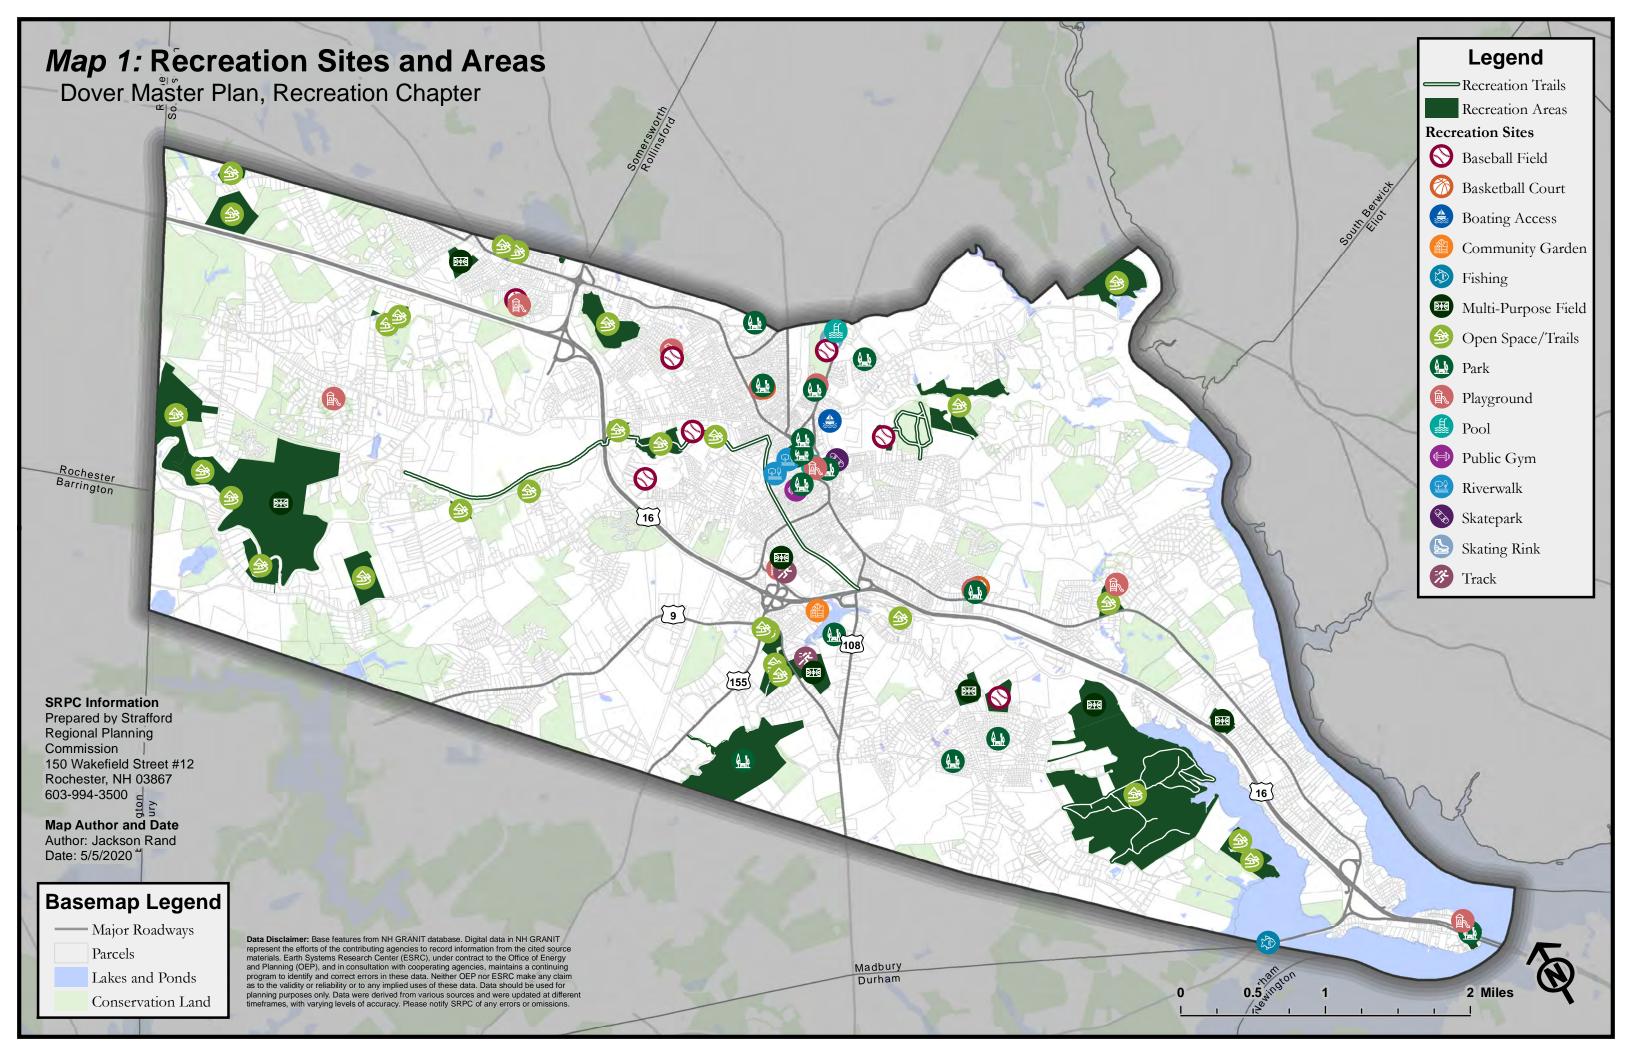

## Appendix A: List of All Maps (11x17)

- Map 1: Recreation Sites and Areas
- Map 2: Recreation Sites and Areas, with 1/2 Mile Buffer (10 Minute Walk)
- Map 3: Recreation Sites and Areas, with Walk Times
- Map 4: Pedestrian Infrastructure, with Recreation 1/2 Mile Buffer (10 Minute Walk)
- Map 5: Public Transit Infrastructure, with Transit Stops 1/2 Mile Buffer (10 Minute Walk)
- Map 6: Level of Traffic Stress (LTS) for Bicycles
- Map 7: Assisted Living Facilities and Subsidized Housing Facilities
- Map 8: Households Below Federal Poverty Threshold
- Map 9: Minority Populations
- Map 10: Population Density
- Map 11: Population Age Under 5 Years Old
- Map 12: Population Age Under 10 Years Old
- Map 13: Population Age 10-17
- Map 14: Population Age 18-34
- Map 15: Population Age 35-49
- Map 16: Population Age 50-64
- Map 17: Population Age 65-80
- Map 18: Population Age Over 80 Years Old
- Map 19: Pedestrian Infrastructure and Minority Populations
- Map 20: Public Transit Infrastructure and Minority Populations
- Map 21: Bicycle (LTS) and Minority Populations
- Map 22: Pedestrian Infrastructure and Population Density
- Map 23: Pedestrian Infrastructure and Population Age 10-17 Years Old
- Map 24: Bicycle (LTS) and Population Age 10-17 Years Old
- Map 25: Pedestrian Infrastructure and Population Age 65-80 Years Old
- Map 26: Pedestrian Infrastructure and Median Household Income
- Map 27: Public Transit Infrastructure and Median Household Income
- Map 28: Suitable Recreation Sites for Age Under 5 Years Old
- Map 29: Suitable Recreation Sites for Age Under 10 Years Old
- Map 30: Suitable Recreation Sites for Age 10-17 Years Old
- Map 31: Suitable Recreation Sites for Age 18-34 Years Old
- Map 32: Suitable Recreation Sites for Age 35-49 Years Old
- Map 33: Suitable Recreation Sites for Age 50-64 Years Old
- Map 34: Suitable Recreation Sites for Age 65-80 Years Old
- Map 35: Suitable Recreation Sites for Age Over 80 Years Old
- Map 36: Potential Public Art Locations