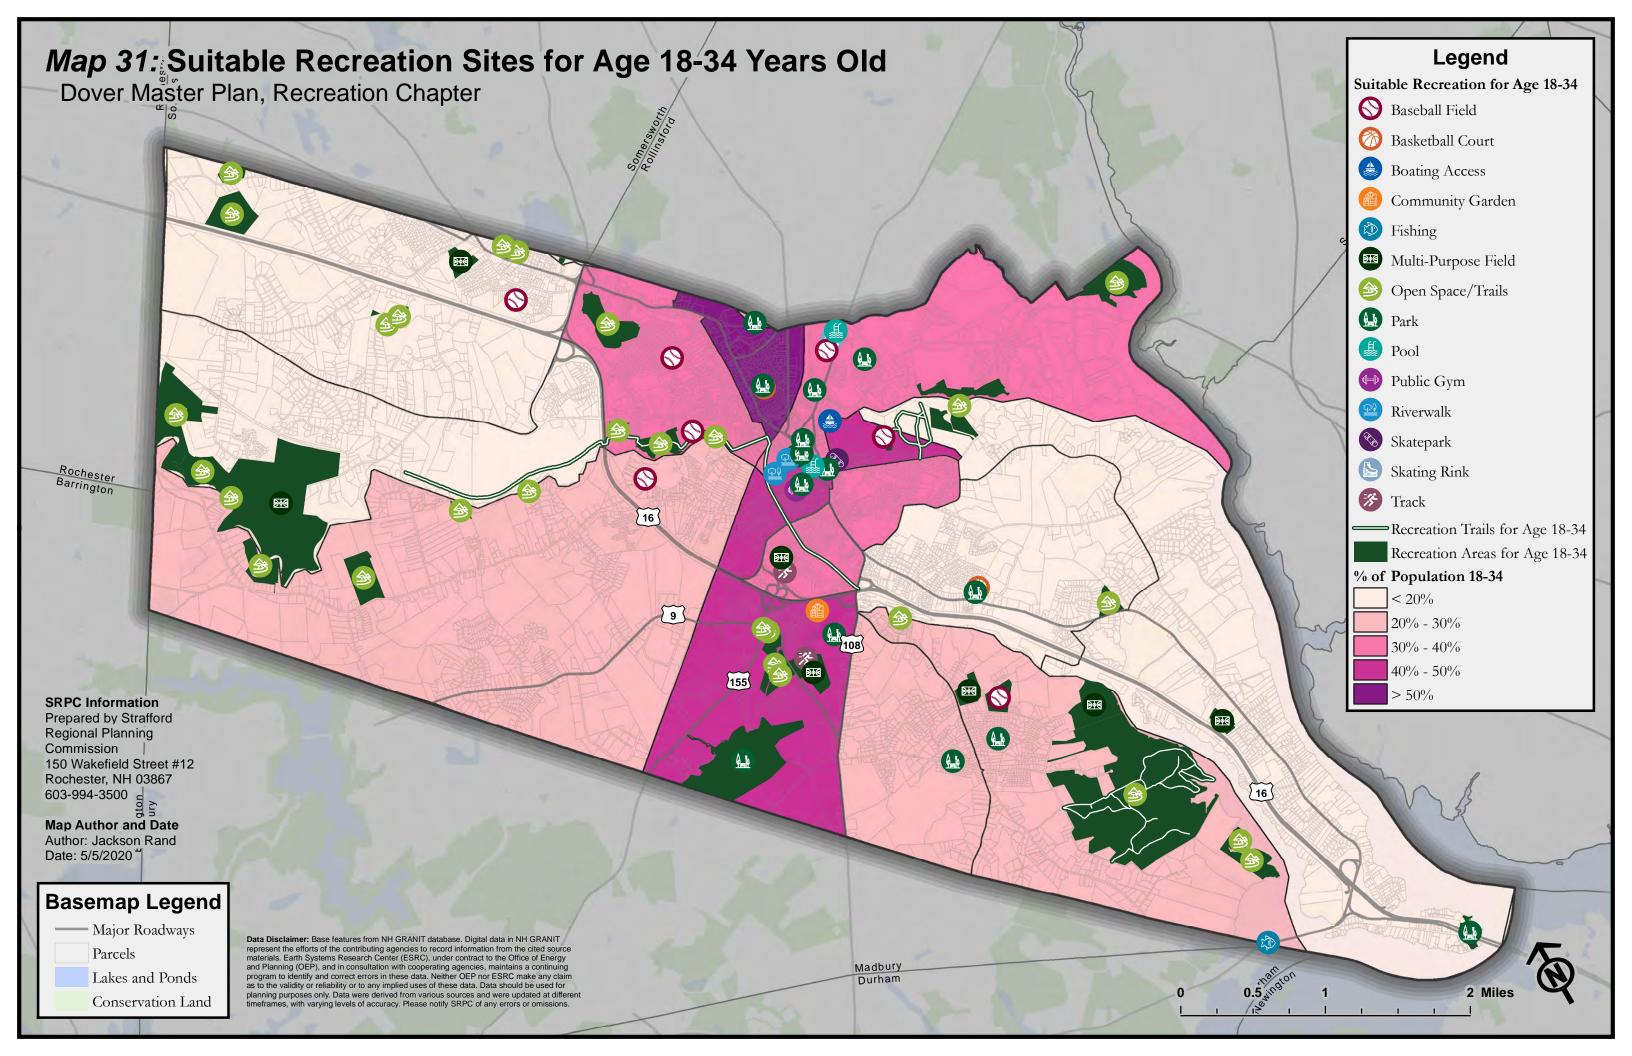

## Appendix A: List of All Maps (11x17)

- Map 1: Recreation Sites and Areas
- Map 2: Recreation Sites and Areas, with 1/2 Mile Buffer (10 Minute Walk)
- Map 3: Recreation Sites and Areas, with Walk Times
- Map 4: Pedestrian Infrastructure, with Recreation 1/2 Mile Buffer (10 Minute Walk)
- Map 5: Public Transit Infrastructure, with Transit Stops 1/2 Mile Buffer (10 Minute Walk)
- Map 6: Level of Traffic Stress (LTS) for Bicycles
- Map 7: Assisted Living Facilities and Subsidized Housing Facilities
- Map 8: Households Below Federal Poverty Threshold
- Map 9: Minority Populations
- Map 10: Population Density
- Map 11: Population Age Under 5 Years Old
- Map 12: Population Age Under 10 Years Old
- Map 13: Population Age 10-17
- Map 14: Population Age 18-34
- Map 15: Population Age 35-49
- Map 16: Population Age 50-64
- Map 17: Population Age 65-80
- Map 18: Population Age Over 80 Years Old
- Map 19: Pedestrian Infrastructure and Minority Populations
- Map 20: Public Transit Infrastructure and Minority Populations
- Map 21: Bicycle (LTS) and Minority Populations
- Map 22: Pedestrian Infrastructure and Population Density
- Map 23: Pedestrian Infrastructure and Population Age 10-17 Years Old
- Map 24: Bicycle (LTS) and Population Age 10-17 Years Old
- Map 25: Pedestrian Infrastructure and Population Age 65-80 Years Old
- Map 26: Pedestrian Infrastructure and Median Household Income
- Map 27: Public Transit Infrastructure and Median Household Income
- Map 28: Suitable Recreation Sites for Age Under 5 Years Old
- Map 29: Suitable Recreation Sites for Age Under 10 Years Old
- Map 30: Suitable Recreation Sites for Age 10-17 Years Old
- Map 31: Suitable Recreation Sites for Age 18-34 Years Old
- Map 32: Suitable Recreation Sites for Age 35-49 Years Old
- Map 33: Suitable Recreation Sites for Age 50-64 Years Old
- Map 34: Suitable Recreation Sites for Age 65-80 Years Old
- Map 35: Suitable Recreation Sites for Age Over 80 Years Old
- Map 36: Potential Public Art Locations