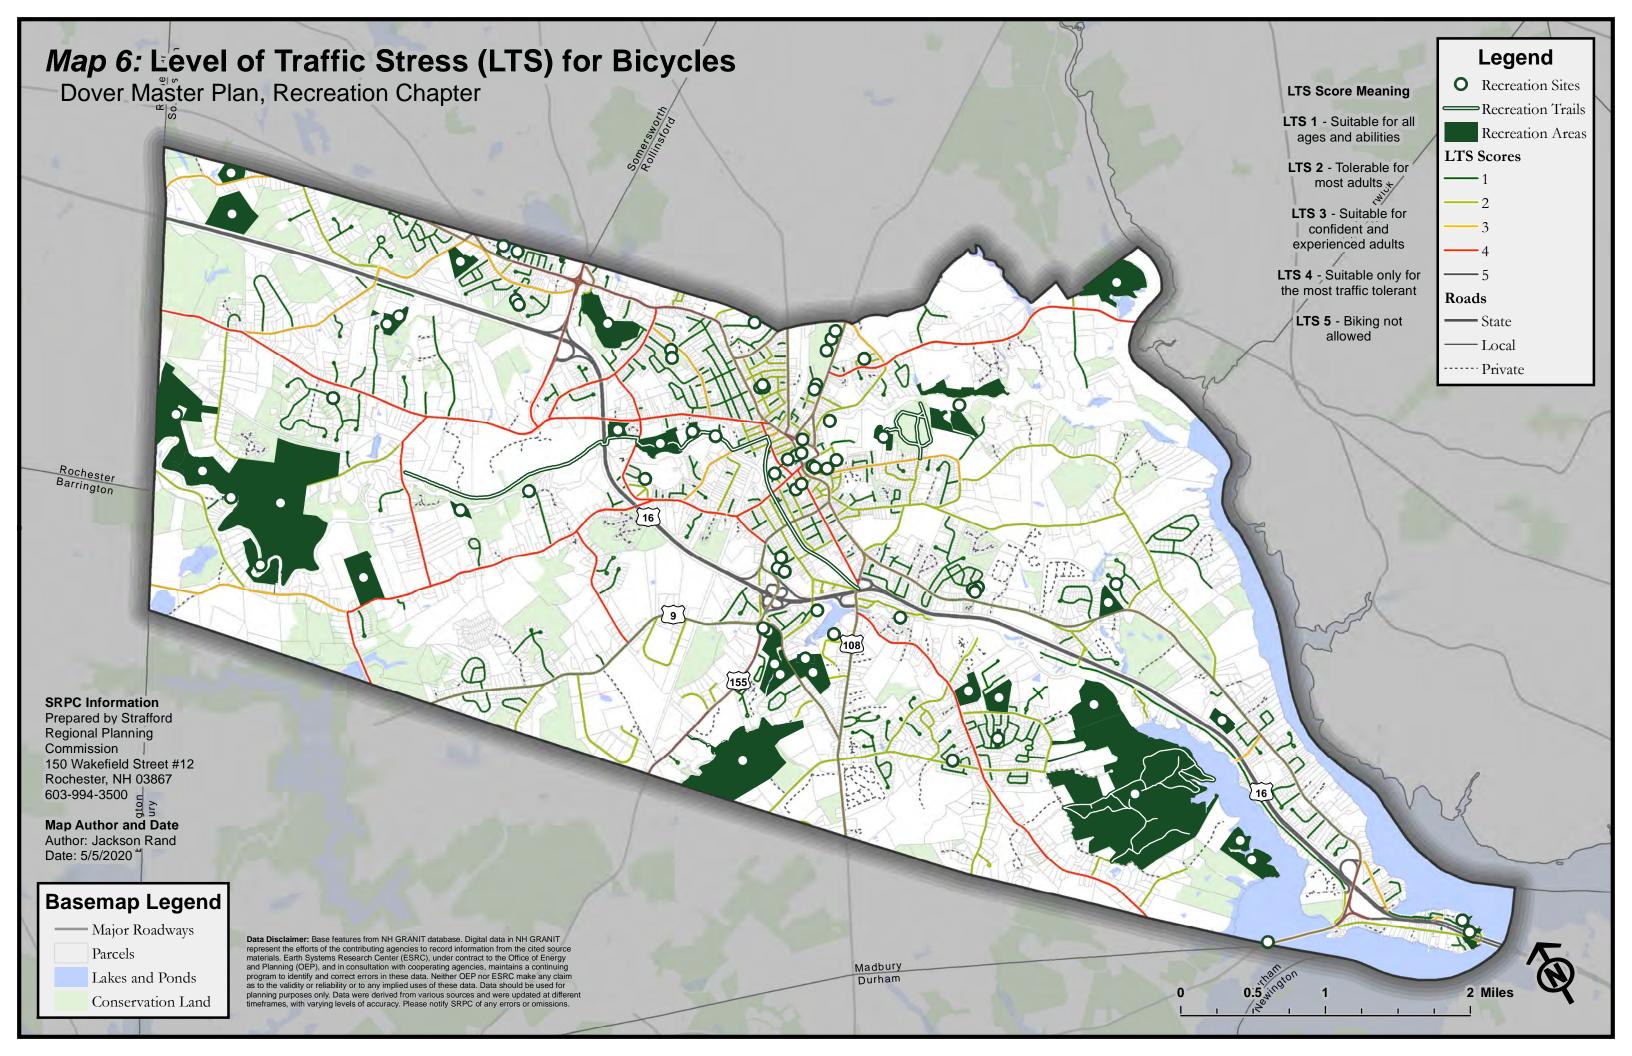

## Appendix A: List of All Maps (11x17)

- Map 1: Recreation Sites and Areas
- Map 2: Recreation Sites and Areas, with 1/2 Mile Buffer (10 Minute Walk)
- Map 3: Recreation Sites and Areas, with Walk Times
- Map 4: Pedestrian Infrastructure, with Recreation 1/2 Mile Buffer (10 Minute Walk)
- Map 5: Public Transit Infrastructure, with Transit Stops 1/2 Mile Buffer (10 Minute Walk)
- Map 6: Level of Traffic Stress (LTS) for Bicycles
- Map 7: Assisted Living Facilities and Subsidized Housing Facilities
- Map 8: Households Below Federal Poverty Threshold
- Map 9: Minority Populations
- Map 10: Population Density
- Map 11: Population Age Under 5 Years Old
- Map 12: Population Age Under 10 Years Old
- Map 13: Population Age 10-17
- Map 14: Population Age 18-34
- Map 15: Population Age 35-49
- Map 16: Population Age 50-64
- Map 17: Population Age 65-80
- Map 18: Population Age Over 80 Years Old
- Map 19: Pedestrian Infrastructure and Minority Populations
- Map 20: Public Transit Infrastructure and Minority Populations
- Map 21: Bicycle (LTS) and Minority Populations
- Map 22: Pedestrian Infrastructure and Population Density
- Map 23: Pedestrian Infrastructure and Population Age 10-17 Years Old
- Map 24: Bicycle (LTS) and Population Age 10-17 Years Old
- Map 25: Pedestrian Infrastructure and Population Age 65-80 Years Old
- Map 26: Pedestrian Infrastructure and Median Household Income
- Map 27: Public Transit Infrastructure and Median Household Income
- Map 28: Suitable Recreation Sites for Age Under 5 Years Old
- Map 29: Suitable Recreation Sites for Age Under 10 Years Old
- Map 30: Suitable Recreation Sites for Age 10-17 Years Old
- Map 31: Suitable Recreation Sites for Age 18-34 Years Old
- Map 32: Suitable Recreation Sites for Age 35-49 Years Old
- Map 33: Suitable Recreation Sites for Age 50-64 Years Old
- Map 34: Suitable Recreation Sites for Age 65-80 Years Old
- Map 35: Suitable Recreation Sites for Age Over 80 Years Old
- Map 36: Potential Public Art Locations