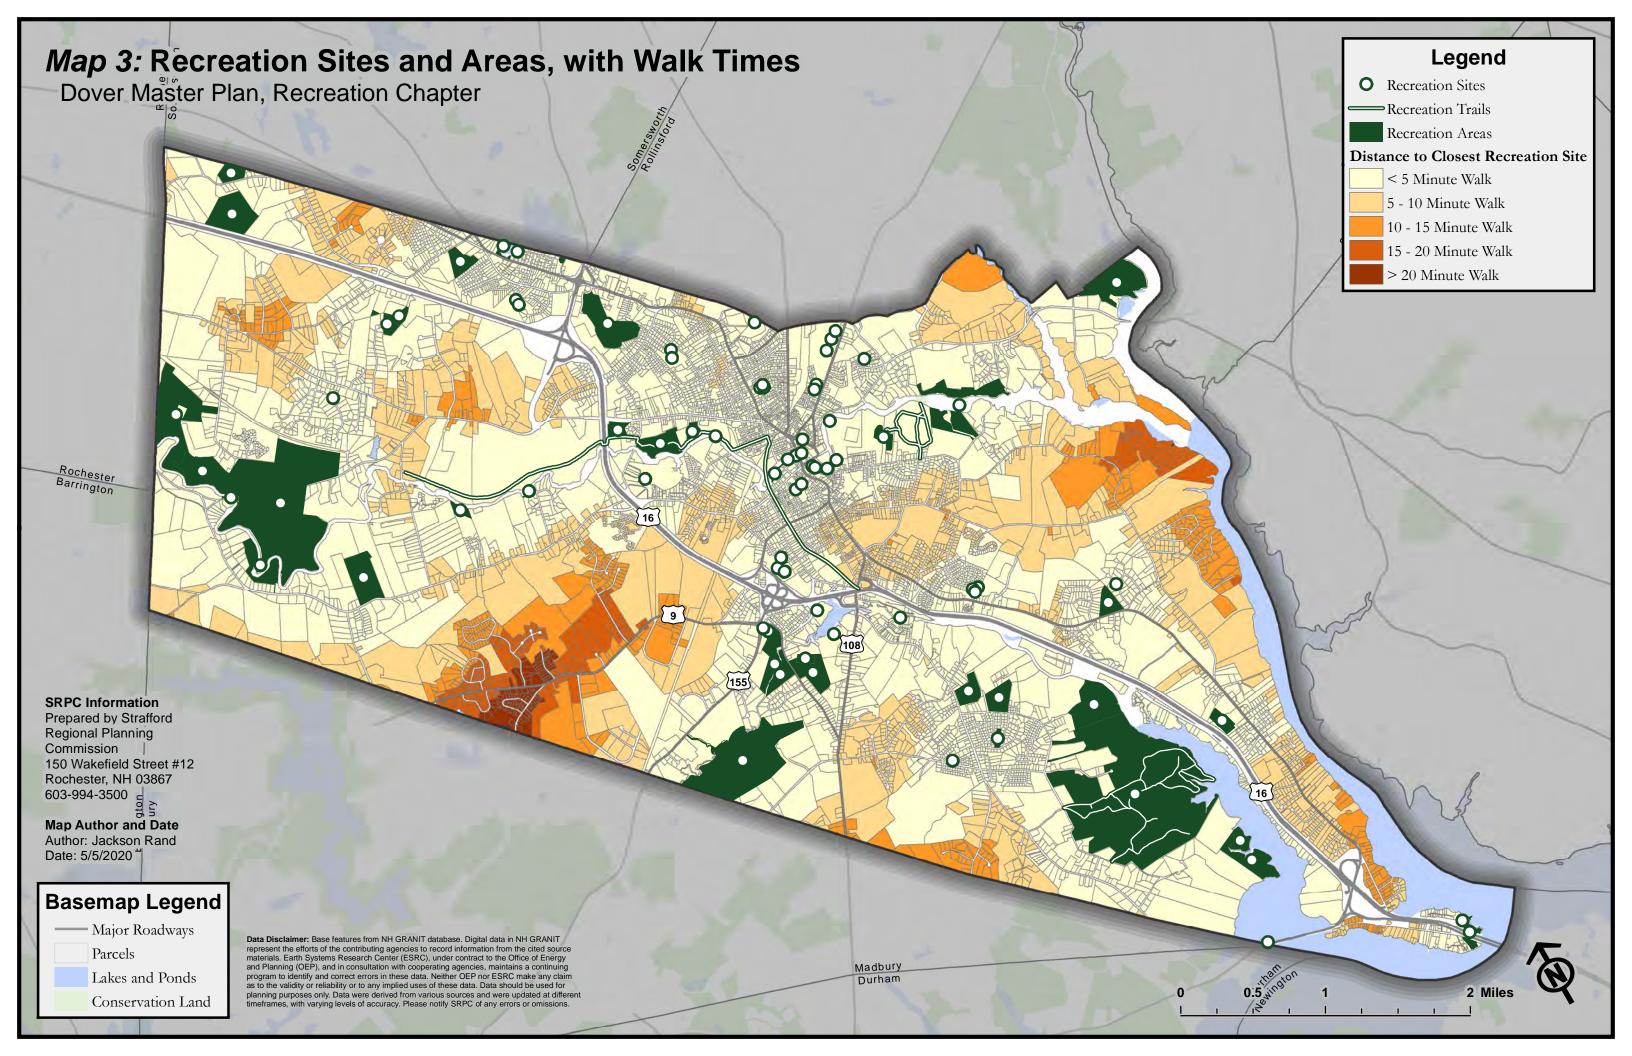

## Appendix A: List of All Maps (11x17)

- Map 1: Recreation Sites and Areas
- Map 2: Recreation Sites and Areas, with 1/2 Mile Buffer (10 Minute Walk)
- Map 3: Recreation Sites and Areas, with Walk Times
- Map 4: Pedestrian Infrastructure, with Recreation 1/2 Mile Buffer (10 Minute Walk)
- Map 5: Public Transit Infrastructure, with Transit Stops 1/2 Mile Buffer (10 Minute Walk)
- Map 6: Level of Traffic Stress (LTS) for Bicycles
- Map 7: Assisted Living Facilities and Subsidized Housing Facilities
- Map 8: Households Below Federal Poverty Threshold
- Map 9: Minority Populations
- Map 10: Population Density
- Map 11: Population Age Under 5 Years Old
- Map 12: Population Age Under 10 Years Old
- Map 13: Population Age 10-17
- Map 14: Population Age 18-34
- Map 15: Population Age 35-49
- Map 16: Population Age 50-64
- Map 17: Population Age 65-80
- Map 18: Population Age Over 80 Years Old
- Map 19: Pedestrian Infrastructure and Minority Populations
- Map 20: Public Transit Infrastructure and Minority Populations
- Map 21: Bicycle (LTS) and Minority Populations
- Map 22: Pedestrian Infrastructure and Population Density
- Map 23: Pedestrian Infrastructure and Population Age 10-17 Years Old
- Map 24: Bicycle (LTS) and Population Age 10-17 Years Old
- Map 25: Pedestrian Infrastructure and Population Age 65-80 Years Old
- Map 26: Pedestrian Infrastructure and Median Household Income
- Map 27: Public Transit Infrastructure and Median Household Income
- Map 28: Suitable Recreation Sites for Age Under 5 Years Old
- Map 29: Suitable Recreation Sites for Age Under 10 Years Old
- Map 30: Suitable Recreation Sites for Age 10-17 Years Old
- Map 31: Suitable Recreation Sites for Age 18-34 Years Old
- Map 32: Suitable Recreation Sites for Age 35-49 Years Old
- Map 33: Suitable Recreation Sites for Age 50-64 Years Old
- Map 34: Suitable Recreation Sites for Age 65-80 Years Old
- Map 35: Suitable Recreation Sites for Age Over 80 Years Old
- Map 36: Potential Public Art Locations