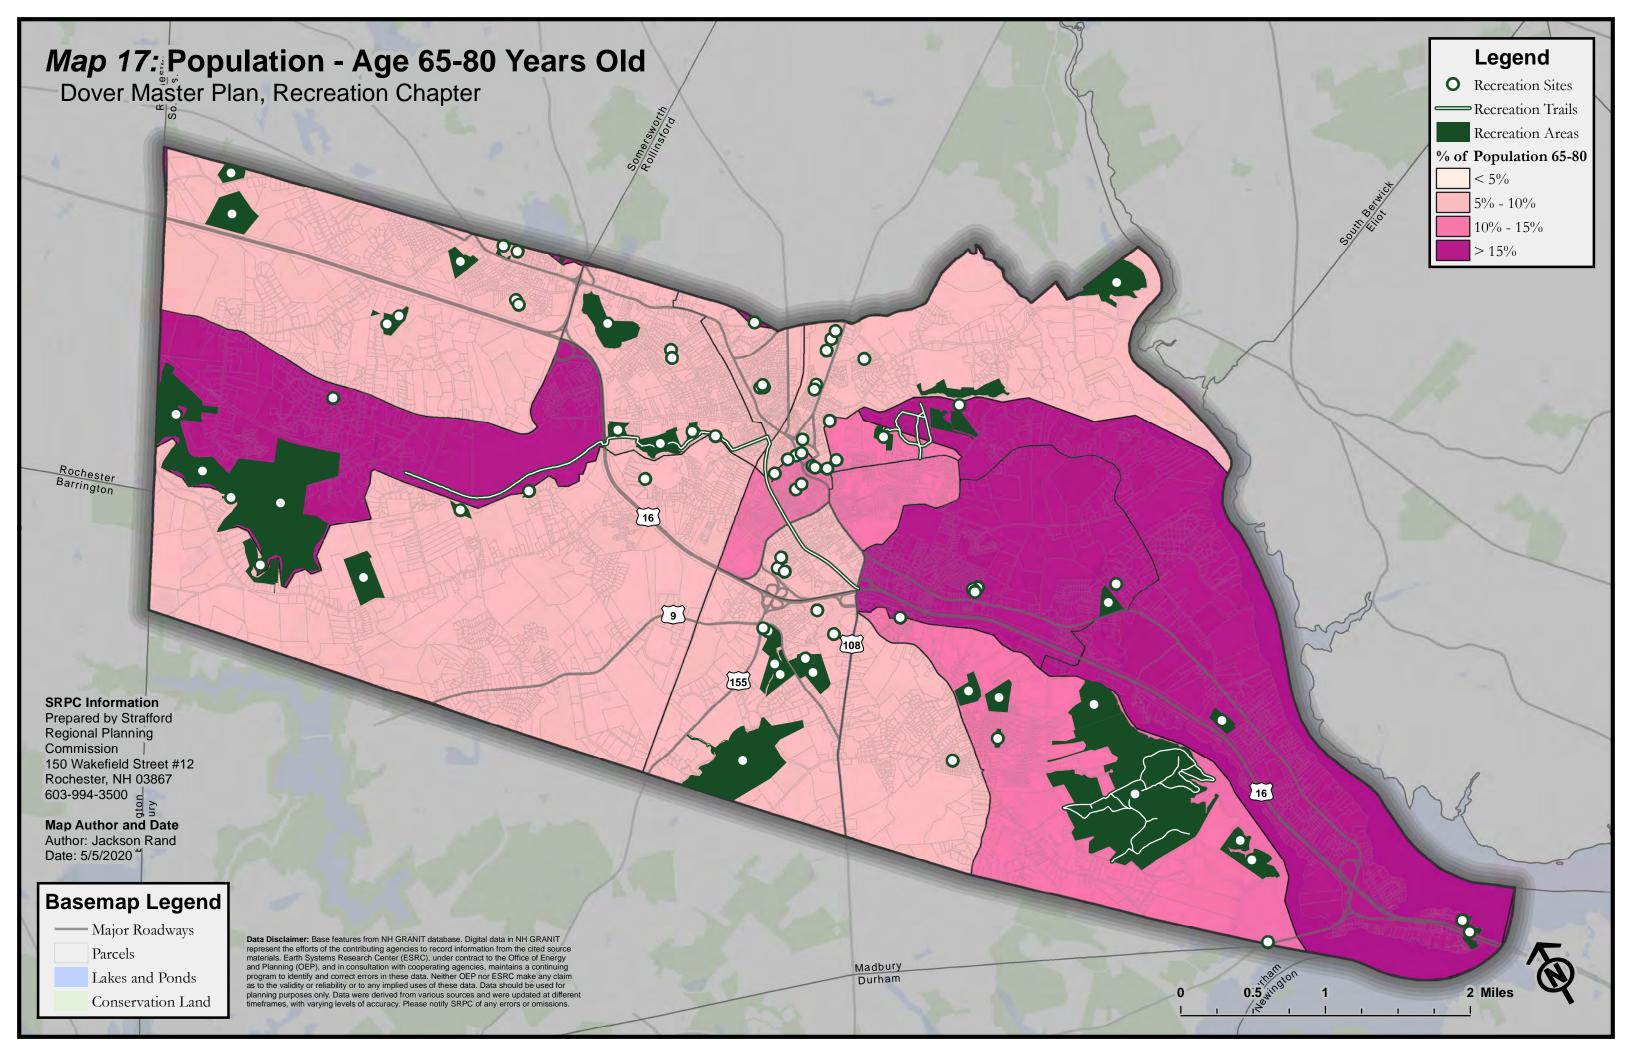

## Appendix A: List of All Maps (11x17)

- Map 1: Recreation Sites and Areas
- Map 2: Recreation Sites and Areas, with 1/2 Mile Buffer (10 Minute Walk)
- Map 3: Recreation Sites and Areas, with Walk Times
- Map 4: Pedestrian Infrastructure, with Recreation 1/2 Mile Buffer (10 Minute Walk)
- Map 5: Public Transit Infrastructure, with Transit Stops 1/2 Mile Buffer (10 Minute Walk)
- Map 6: Level of Traffic Stress (LTS) for Bicycles
- Map 7: Assisted Living Facilities and Subsidized Housing Facilities
- Map 8: Households Below Federal Poverty Threshold
- Map 9: Minority Populations
- Map 10: Population Density
- Map 11: Population Age Under 5 Years Old
- Map 12: Population Age Under 10 Years Old
- Map 13: Population Age 10-17
- Map 14: Population Age 18-34
- Map 15: Population Age 35-49
- Map 16: Population Age 50-64
- Map 17: Population Age 65-80
- Map 18: Population Age Over 80 Years Old
- Map 19: Pedestrian Infrastructure and Minority Populations
- Map 20: Public Transit Infrastructure and Minority Populations
- Map 21: Bicycle (LTS) and Minority Populations
- Map 22: Pedestrian Infrastructure and Population Density
- Map 23: Pedestrian Infrastructure and Population Age 10-17 Years Old
- Map 24: Bicycle (LTS) and Population Age 10-17 Years Old
- Map 25: Pedestrian Infrastructure and Population Age 65-80 Years Old
- Map 26: Pedestrian Infrastructure and Median Household Income
- Map 27: Public Transit Infrastructure and Median Household Income
- Map 28: Suitable Recreation Sites for Age Under 5 Years Old
- Map 29: Suitable Recreation Sites for Age Under 10 Years Old
- Map 30: Suitable Recreation Sites for Age 10-17 Years Old
- Map 31: Suitable Recreation Sites for Age 18-34 Years Old
- Map 32: Suitable Recreation Sites for Age 35-49 Years Old
- Map 33: Suitable Recreation Sites for Age 50-64 Years Old
- Map 34: Suitable Recreation Sites for Age 65-80 Years Old
- Map 35: Suitable Recreation Sites for Age Over 80 Years Old
- Map 36: Potential Public Art Locations