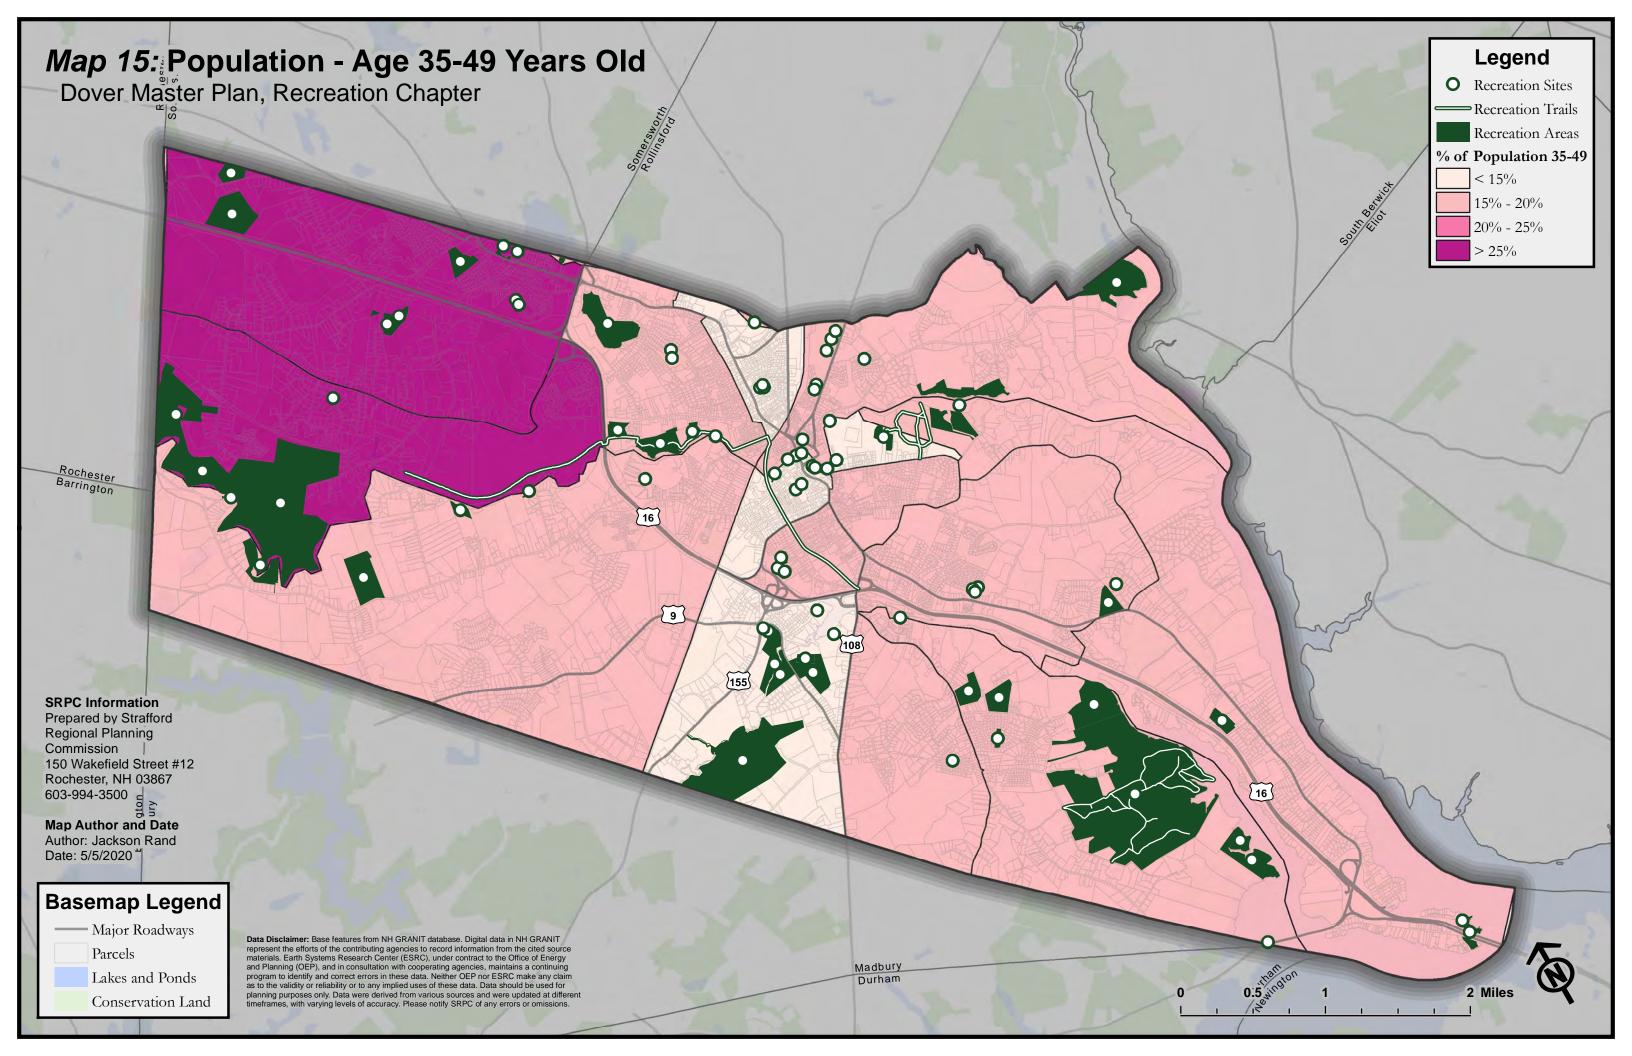

## Appendix A: List of All Maps (11x17)

- Map 1: Recreation Sites and Areas
- Map 2: Recreation Sites and Areas, with 1/2 Mile Buffer (10 Minute Walk)
- Map 3: Recreation Sites and Areas, with Walk Times
- Map 4: Pedestrian Infrastructure, with Recreation 1/2 Mile Buffer (10 Minute Walk)
- Map 5: Public Transit Infrastructure, with Transit Stops 1/2 Mile Buffer (10 Minute Walk)
- Map 6: Level of Traffic Stress (LTS) for Bicycles
- Map 7: Assisted Living Facilities and Subsidized Housing Facilities
- Map 8: Households Below Federal Poverty Threshold
- Map 9: Minority Populations
- Map 10: Population Density
- Map 11: Population Age Under 5 Years Old
- Map 12: Population Age Under 10 Years Old
- Map 13: Population Age 10-17
- Map 14: Population Age 18-34
- Map 15: Population Age 35-49
- Map 16: Population Age 50-64
- Map 17: Population Age 65-80
- Map 18: Population Age Over 80 Years Old
- Map 19: Pedestrian Infrastructure and Minority Populations
- Map 20: Public Transit Infrastructure and Minority Populations
- Map 21: Bicycle (LTS) and Minority Populations
- Map 22: Pedestrian Infrastructure and Population Density
- Map 23: Pedestrian Infrastructure and Population Age 10-17 Years Old
- Map 24: Bicycle (LTS) and Population Age 10-17 Years Old
- Map 25: Pedestrian Infrastructure and Population Age 65-80 Years Old
- Map 26: Pedestrian Infrastructure and Median Household Income
- Map 27: Public Transit Infrastructure and Median Household Income
- Map 28: Suitable Recreation Sites for Age Under 5 Years Old
- Map 29: Suitable Recreation Sites for Age Under 10 Years Old
- Map 30: Suitable Recreation Sites for Age 10-17 Years Old
- Map 31: Suitable Recreation Sites for Age 18-34 Years Old
- Map 32: Suitable Recreation Sites for Age 35-49 Years Old
- Map 33: Suitable Recreation Sites for Age 50-64 Years Old
- Map 34: Suitable Recreation Sites for Age 65-80 Years Old
- Map 35: Suitable Recreation Sites for Age Over 80 Years Old
- Map 36: Potential Public Art Locations