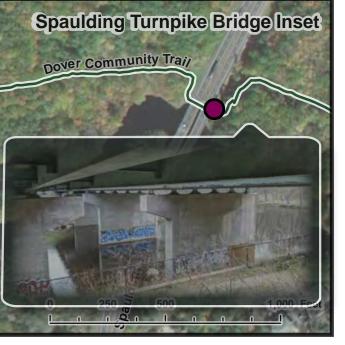

: Pedestrian Infrastructure and Population Age 65-80 Years Old
- Map 26: Pedestrian Infrastructure and Median Household Income
- Map 27: Public Transit Infrastructure and Median Household Income
- Map 28: Suitable Recreation Sites for Age Under 5 Years Old
- Map 29: Suitable Recreation Sites for Age Under 10 Years Old
- Map 30: Suitable Recreation Sites for Age 10-17 Years Old
- Map 31: Suitable Recreation Sites for Age 18-34 Years Old
- Map 32: Suitable Recreation Sites for Age 35-49 Years Old
- Map 33: Suitable Recreation Sites for Age 50-64 Years Old
- Map 34: Suitable Recreation Sites for Age 65-80 Years Old
- Map 35: Suitable Recreation Sites for Age Over 80 Years Old
- Map 36: Potential Public Art Locations