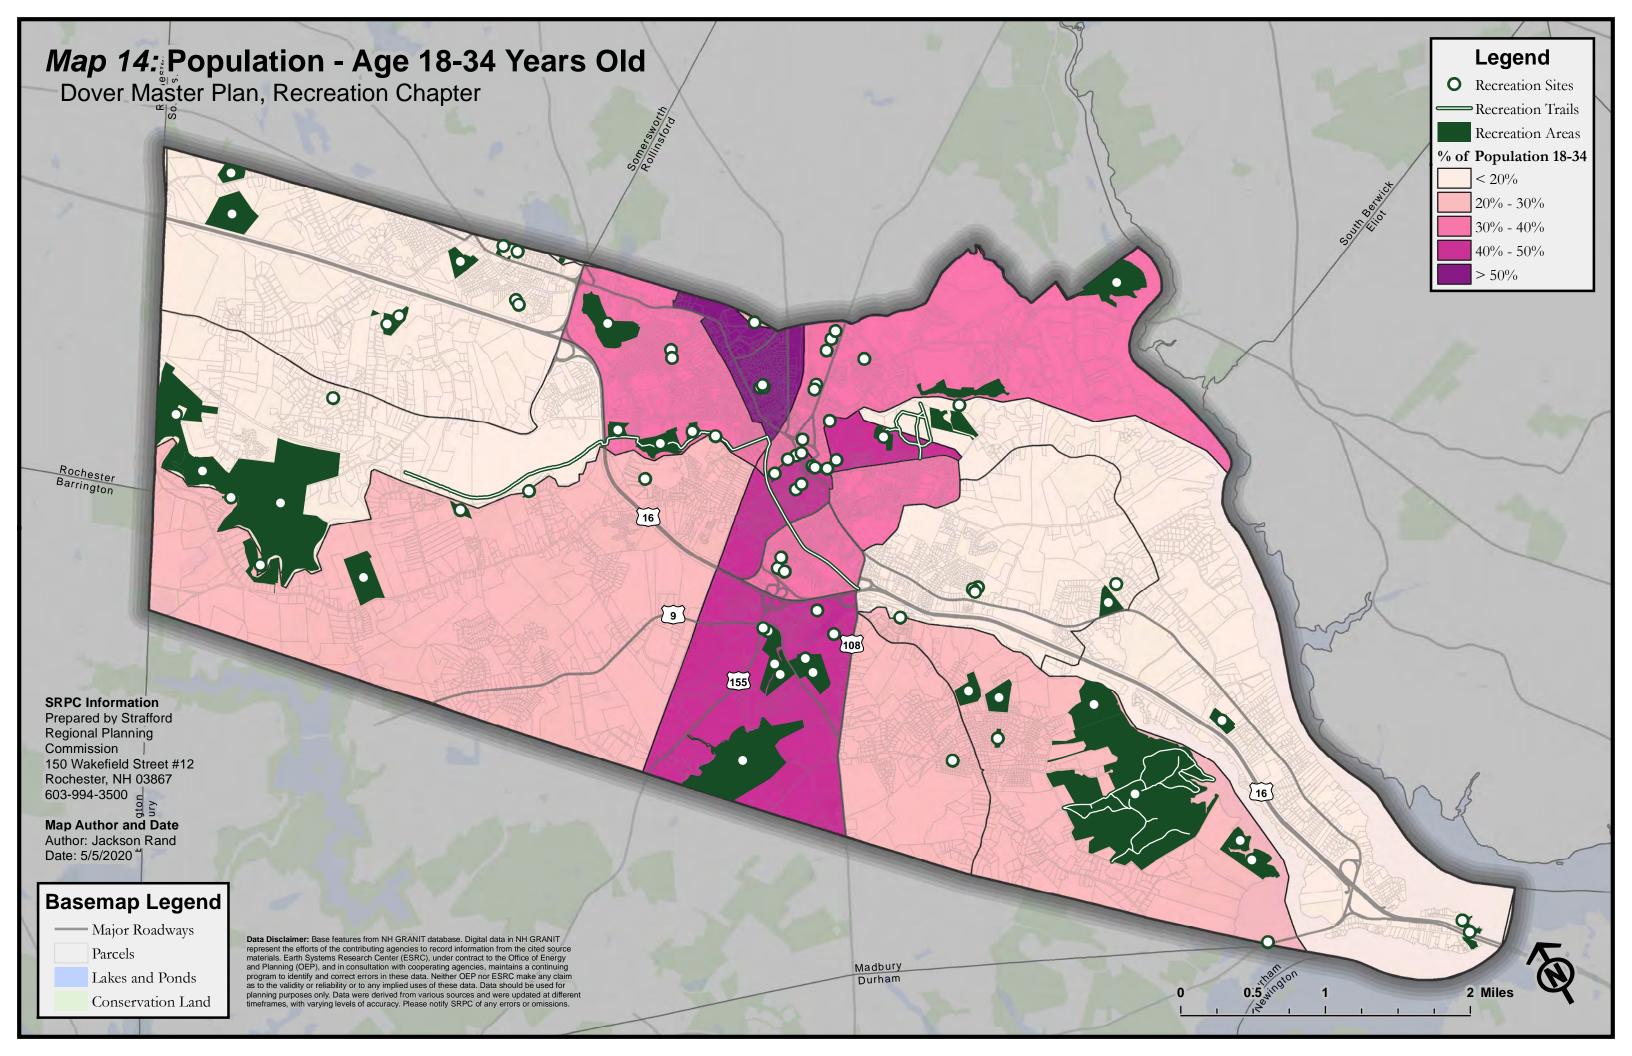

## Appendix A: List of All Maps (11x17)

- Map 1: Recreation Sites and Areas
- Map 2: Recreation Sites and Areas, with 1/2 Mile Buffer (10 Minute Walk)
- Map 3: Recreation Sites and Areas, with Walk Times
- Map 4: Pedestrian Infrastructure, with Recreation 1/2 Mile Buffer (10 Minute Walk)
- Map 5: Public Transit Infrastructure, with Transit Stops 1/2 Mile Buffer (10 Minute Walk)
- Map 6: Level of Traffic Stress (LTS) for Bicycles
- Map 7: Assisted Living Facilities and Subsidized Housing Facilities
- Map 8: Households Below Federal Poverty Threshold
- Map 9: Minority Populations
- Map 10: Population Density
- Map 11: Population Age Under 5 Years Old
- Map 12: Population Age Under 10 Years Old
- Map 13: Population Age 10-17
- Map 14: Population Age 18-34
- Map 15: Population Age 35-49
- Map 16: Population Age 50-64
- Map 17: Population Age 65-80
- Map 18: Population Age Over 80 Years Old
- Map 19: Pedestrian Infrastructure and Minority Populations
- Map 20: Public Transit Infrastructure and Minority Populations
- Map 21: Bicycle (LTS) and Minority Populations
- Map 22: Pedestrian Infrastructure and Population Density
- Map 23: Pedestrian Infrastructure and Population Age 10-17 Years Old
- Map 24: Bicycle (LTS) and Population Age 10-17 Years Old
- Map 25: Pedestrian Infrastructure and Population Age 65-80 Years Old
- Map 26: Pedestrian Infrastructure and Median Household Income
- Map 27: Public Transit Infrastructure and Median Household Income
- Map 28: Suitable Recreation Sites for Age Under 5 Years Old
- Map 29: Suitable Recreation Sites for Age Under 10 Years Old
- Map 30: Suitable Recreation Sites for Age 10-17 Years Old
- Map 31: Suitable Recreation Sites for Age 18-34 Years Old
- Map 32: Suitable Recreation Sites for Age 35-49 Years Old
- Map 33: Suitable Recreation Sites for Age 50-64 Years Old
- Map 34: Suitable Recreation Sites for Age 65-80 Years Old
- Map 35: Suitable Recreation Sites for Age Over 80 Years Old
- Map 36: Potential Public Art Locations