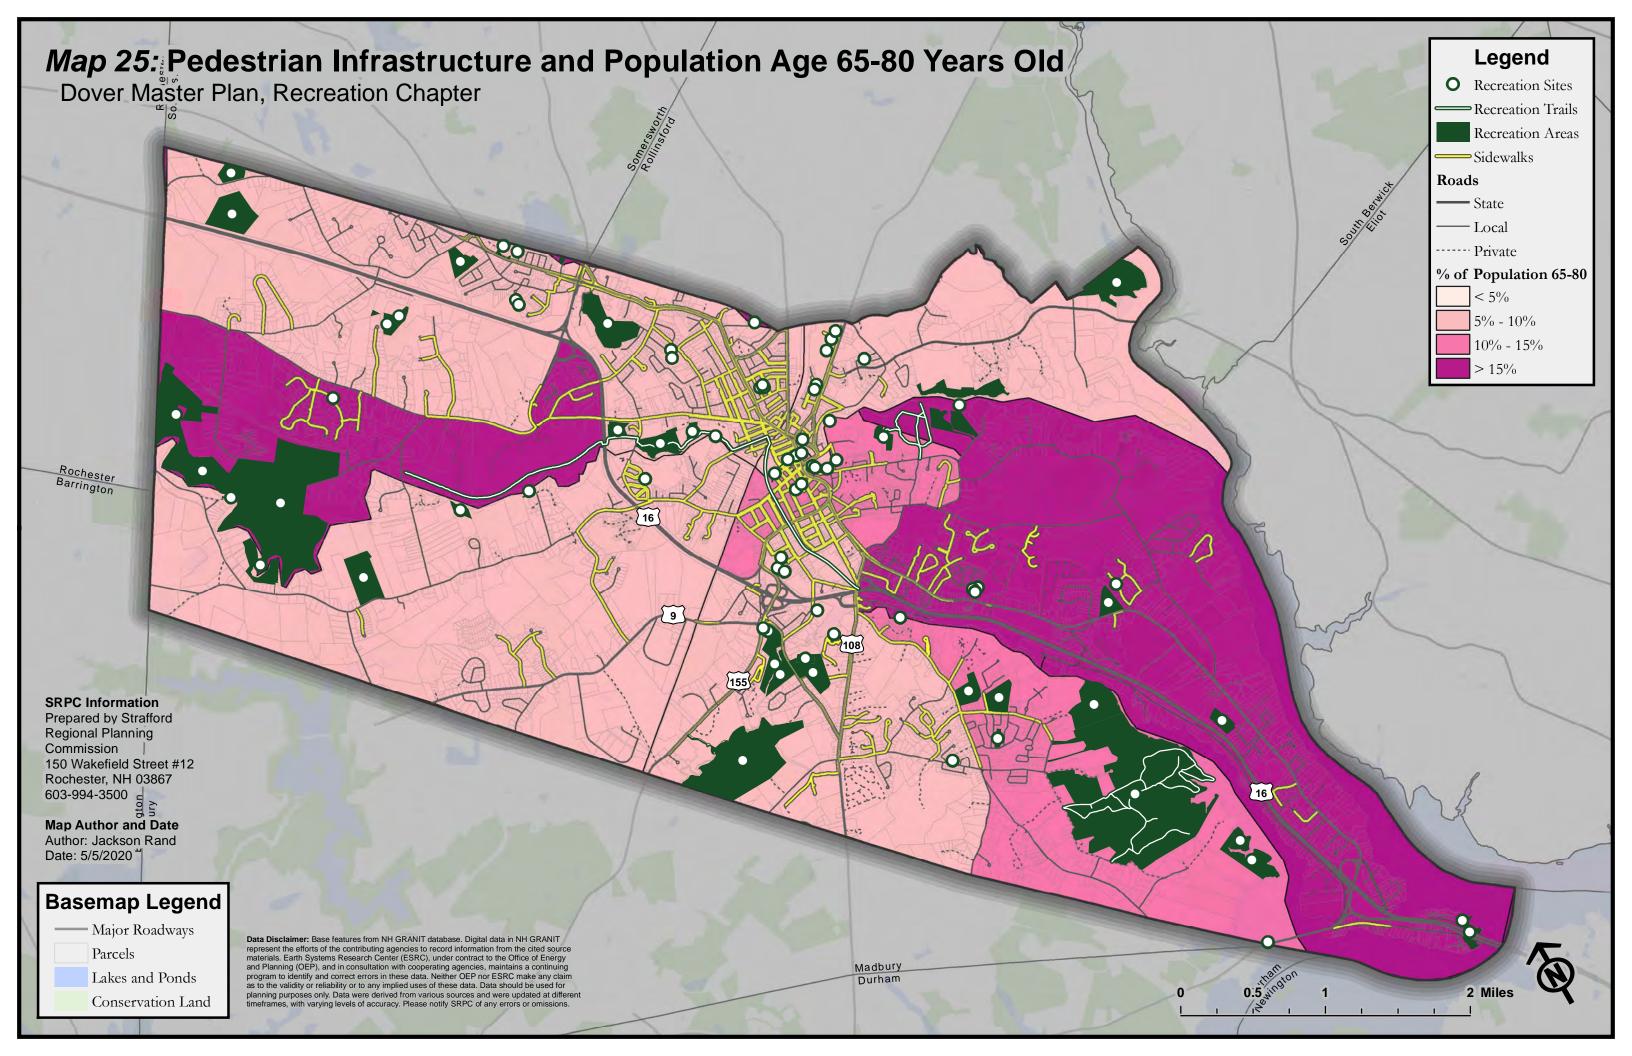

## Appendix A: List of All Maps (11x17)

- Map 1: Recreation Sites and Areas
- Map 2: Recreation Sites and Areas, with 1/2 Mile Buffer (10 Minute Walk)
- Map 3: Recreation Sites and Areas, with Walk Times
- Map 4: Pedestrian Infrastructure, with Recreation 1/2 Mile Buffer (10 Minute Walk)
- Map 5: Public Transit Infrastructure, with Transit Stops 1/2 Mile Buffer (10 Minute Walk)
- Map 6: Level of Traffic Stress (LTS) for Bicycles
- Map 7: Assisted Living Facilities and Subsidized Housing Facilities
- Map 8: Households Below Federal Poverty Threshold
- Map 9: Minority Populations
- Map 10: Population Density
- Map 11: Population Age Under 5 Years Old
- Map 12: Population Age Under 10 Years Old
- Map 13: Population Age 10-17
- Map 14: Population Age 18-34
- Map 15: Population Age 35-49
- Map 16: Population Age 50-64
- Map 17: Population Age 65-80
- Map 18: Population Age Over 80 Years Old
- Map 19: Pedestrian Infrastructure and Minority Populations
- Map 20: Public Transit Infrastructure and Minority Populations
- Map 21: Bicycle (LTS) and Minority Populations
- Map 22: Pedestrian Infrastructure and Population Density
- Map 23: Pedestrian Infrastructure and Population Age 10-17 Years Old
- Map 24: Bicycle (LTS) and Population Age 10-17 Years Old
- Map 25: Pedestrian Infrastructure and Population Age 65-80 Years Old
- Map 26: Pedestrian Infrastructure and Median Household Income
- Map 27: Public Transit Infrastructure and Median Household Income
- Map 28: Suitable Recreation Sites for Age Under 5 Years Old
- Map 29: Suitable Recreation Sites for Age Under 10 Years Old
- Map 30: Suitable Recreation Sites for Age 10-17 Years Old
- Map 31: Suitable Recreation Sites for Age 18-34 Years Old
- Map 32: Suitable Recreation Sites for Age 35-49 Years Old
- Map 33: Suitable Recreation Sites for Age 50-64 Years Old
- Map 34: Suitable Recreation Sites for Age 65-80 Years Old
- Map 35: Suitable Recreation Sites for Age Over 80 Years Old
- Map 36: Potential Public Art Locations