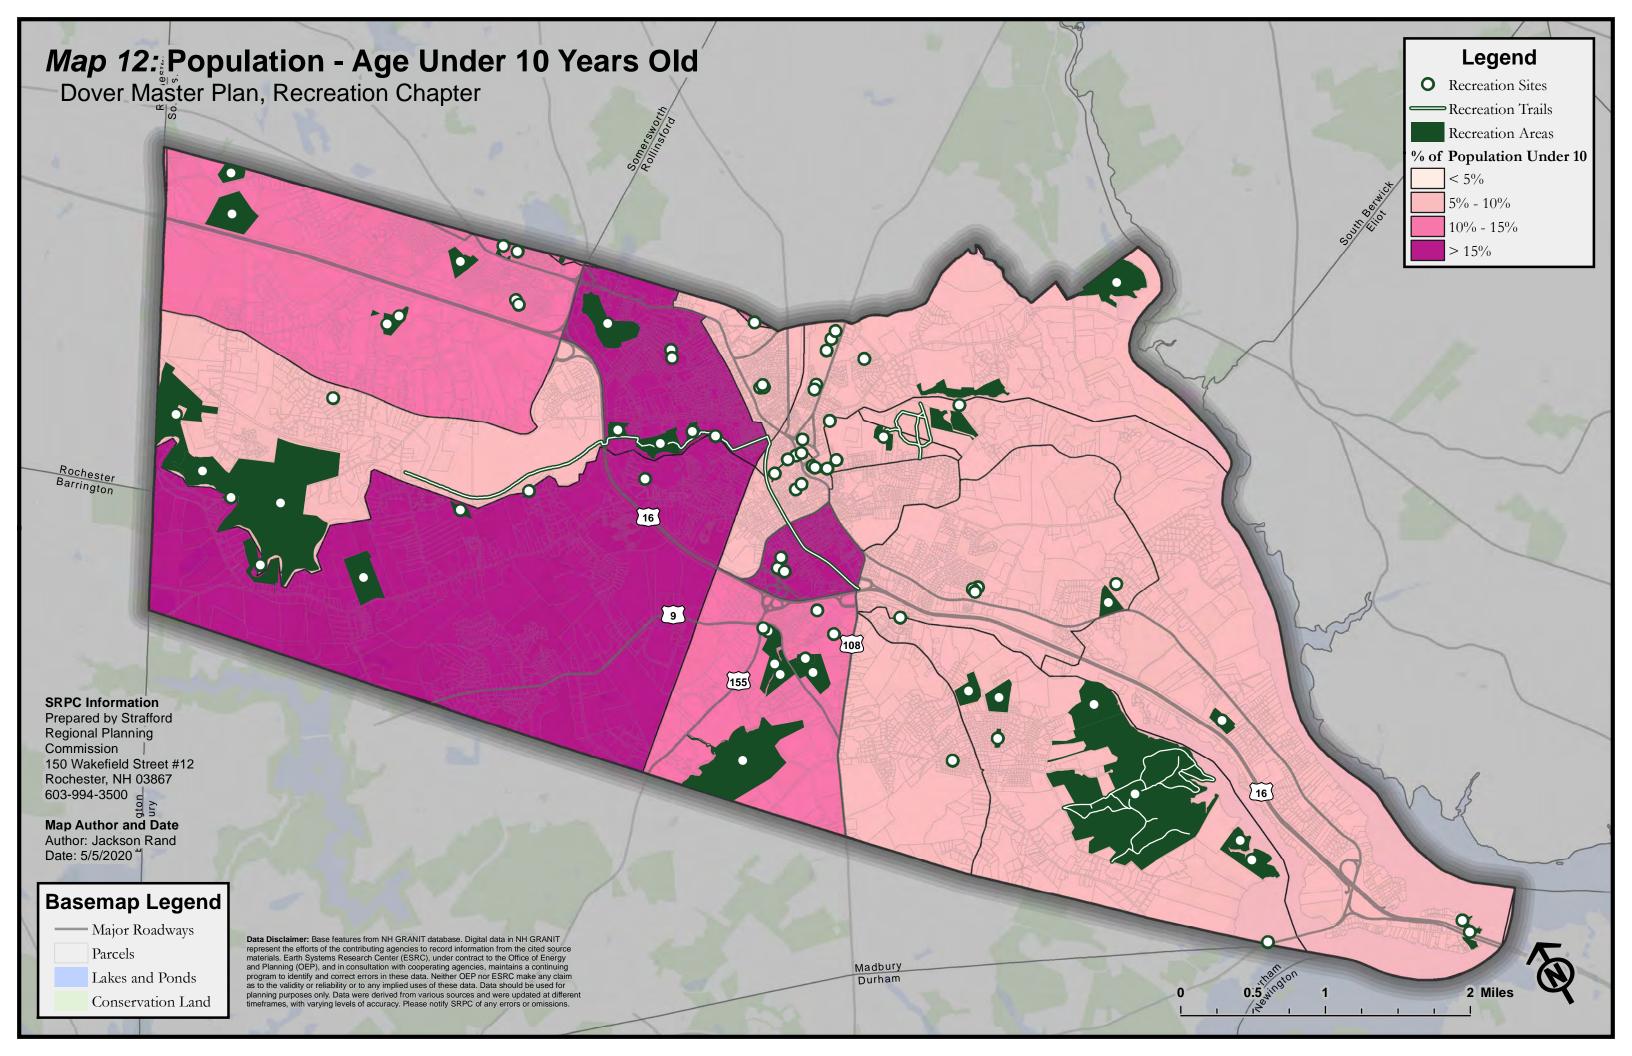

## Appendix A: List of All Maps (11x17)

- Map 1: Recreation Sites and Areas
- Map 2: Recreation Sites and Areas, with 1/2 Mile Buffer (10 Minute Walk)
- Map 3: Recreation Sites and Areas, with Walk Times
- Map 4: Pedestrian Infrastructure, with Recreation 1/2 Mile Buffer (10 Minute Walk)
- Map 5: Public Transit Infrastructure, with Transit Stops 1/2 Mile Buffer (10 Minute Walk)
- Map 6: Level of Traffic Stress (LTS) for Bicycles
- Map 7: Assisted Living Facilities and Subsidized Housing Facilities
- Map 8: Households Below Federal Poverty Threshold
- Map 9: Minority Populations
- Map 10: Population Density
- Map 11: Population Age Under 5 Years Old
- Map 12: Population Age Under 10 Years Old
- Map 13: Population Age 10-17
- Map 14: Population Age 18-34
- Map 15: Population Age 35-49
- Map 16: Population Age 50-64
- Map 17: Population Age 65-80
- Map 18: Population Age Over 80 Years Old
- Map 19: Pedestrian Infrastructure and Minority Populations
- Map 20: Public Transit Infrastructure and Minority Populations
- Map 21: Bicycle (LTS) and Minority Populations
- Map 22: Pedestrian Infrastructure and Population Density
- Map 23: Pedestrian Infrastructure and Population Age 10-17 Years Old
- Map 24: Bicycle (LTS) and Population Age 10-17 Years Old
- Map 25: Pedestrian Infrastructure and Population Age 65-80 Years Old
- Map 26: Pedestrian Infrastructure and Median Household Income
- Map 27: Public Transit Infrastructure and Median Household Income
- Map 28: Suitable Recreation Sites for Age Under 5 Years Old
- Map 29: Suitable Recreation Sites for Age Under 10 Years Old
- Map 30: Suitable Recreation Sites for Age 10-17 Years Old
- Map 31: Suitable Recreation Sites for Age 18-34 Years Old
- Map 32: Suitable Recreation Sites for Age 35-49 Years Old
- Map 33: Suitable Recreation Sites for Age 50-64 Years Old
- Map 34: Suitable Recreation Sites for Age 65-80 Years Old
- Map 35: Suitable Recreation Sites for Age Over 80 Years Old
- Map 36: Potential Public Art Locations