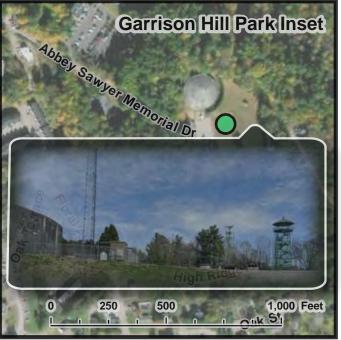

25: Pedestrian Infrastructure and Population Age 65-80 Years Old
- Map 26: Pedestrian Infrastructure and Median Household Income
- Map 27: Public Transit Infrastructure and Median Household Income
- Map 28: Suitable Recreation Sites for Age Under 5 Years Old
- Map 29: Suitable Recreation Sites for Age Under 10 Years Old
- Map 30: Suitable Recreation Sites for Age 10-17 Years Old
- Map 31: Suitable Recreation Sites for Age 18-34 Years Old
- Map 32: Suitable Recreation Sites for Age 35-49 Years Old
- Map 33: Suitable Recreation Sites for Age 50-64 Years Old
- Map 34: Suitable Recreation Sites for Age 65-80 Years Old
- Map 35: Suitable Recreation Sites for Age Over 80 Years Old
- Map 36: Potential Public Art Locations