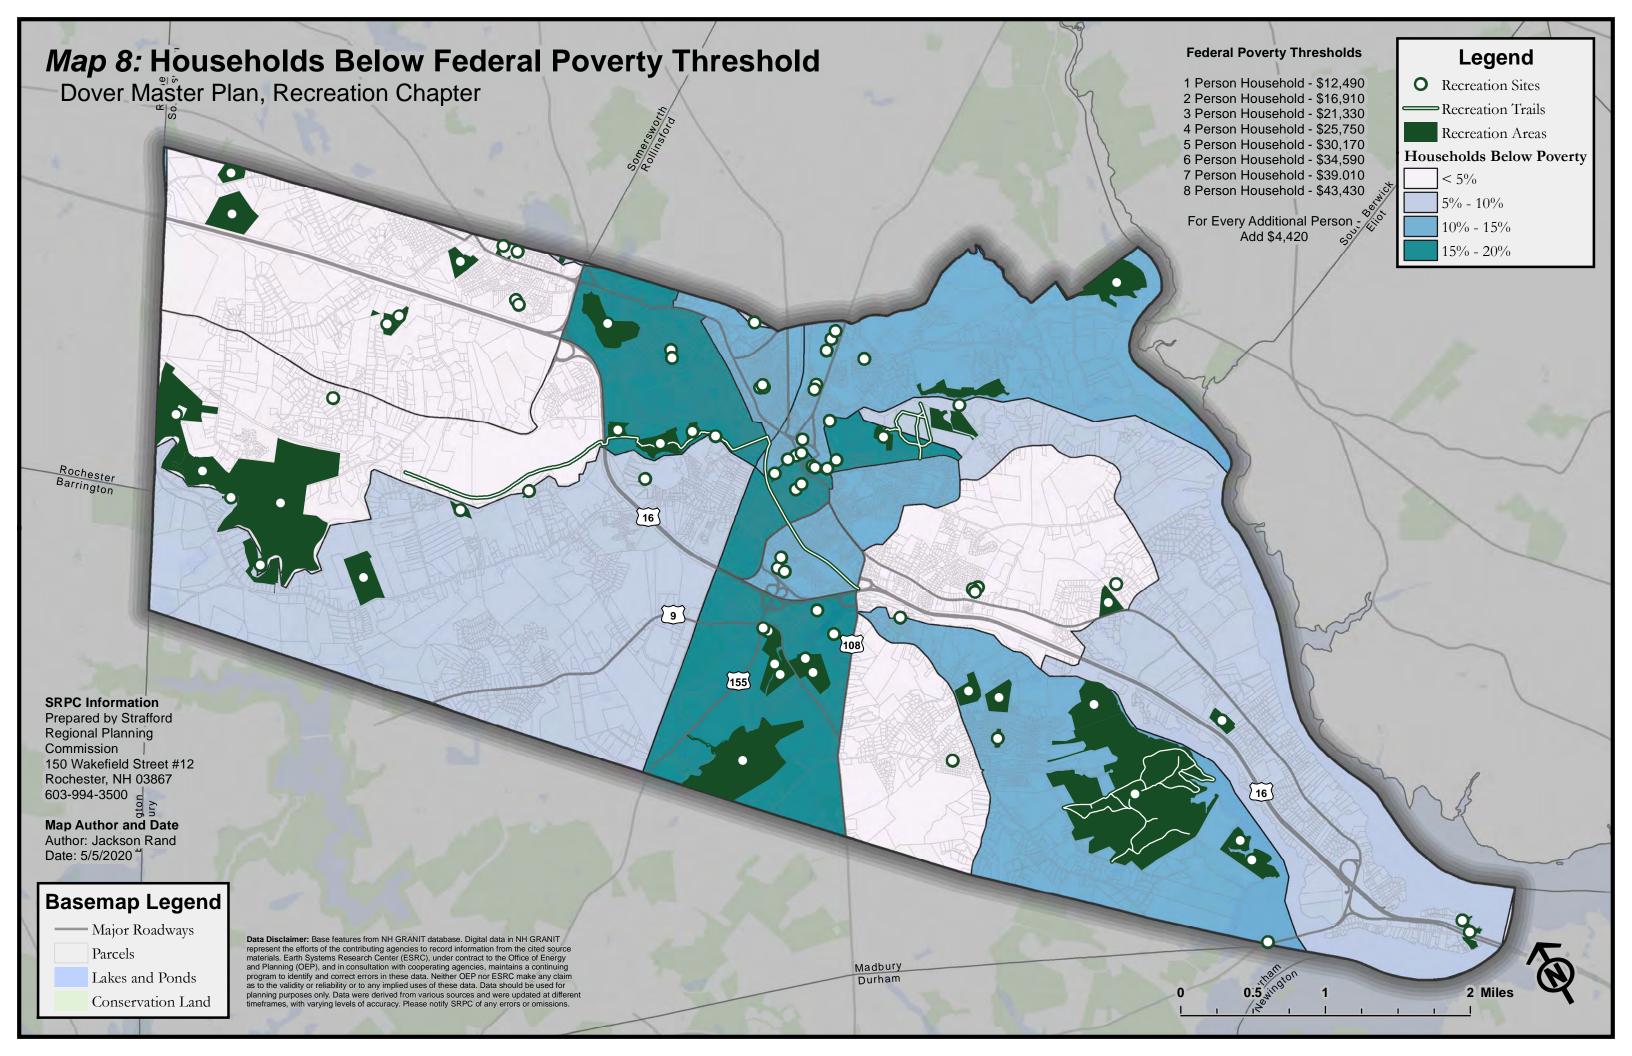

## Appendix A: List of All Maps (11x17)

- Map 1: Recreation Sites and Areas
- Map 2: Recreation Sites and Areas, with 1/2 Mile Buffer (10 Minute Walk)
- Map 3: Recreation Sites and Areas, with Walk Times
- Map 4: Pedestrian Infrastructure, with Recreation 1/2 Mile Buffer (10 Minute Walk)
- Map 5: Public Transit Infrastructure, with Transit Stops 1/2 Mile Buffer (10 Minute Walk)
- Map 6: Level of Traffic Stress (LTS) for Bicycles
- Map 7: Assisted Living Facilities and Subsidized Housing Facilities
- Map 8: Households Below Federal Poverty Threshold
- Map 9: Minority Populations
- Map 10: Population Density
- Map 11: Population Age Under 5 Years Old
- Map 12: Population Age Under 10 Years Old
- Map 13: Population Age 10-17
- Map 14: Population Age 18-34
- Map 15: Population Age 35-49
- Map 16: Population Age 50-64
- Map 17: Population Age 65-80
- Map 18: Population Age Over 80 Years Old
- Map 19: Pedestrian Infrastructure and Minority Populations
- Map 20: Public Transit Infrastructure and Minority Populations
- Map 21: Bicycle (LTS) and Minority Populations
- Map 22: Pedestrian Infrastructure and Population Density
- Map 23: Pedestrian Infrastructure and Population Age 10-17 Years Old
- Map 24: Bicycle (LTS) and Population Age 10-17 Years Old
- Map 25: Pedestrian Infrastructure and Population Age 65-80 Years Old
- Map 26: Pedestrian Infrastructure and Median Household Income
- Map 27: Public Transit Infrastructure and Median Household Income
- Map 28: Suitable Recreation Sites for Age Under 5 Years Old
- Map 29: Suitable Recreation Sites for Age Under 10 Years Old
- Map 30: Suitable Recreation Sites for Age 10-17 Years Old
- Map 31: Suitable Recreation Sites for Age 18-34 Years Old
- Map 32: Suitable Recreation Sites for Age 35-49 Years Old
- Map 33: Suitable Recreation Sites for Age 50-64 Years Old
- Map 34: Suitable Recreation Sites for Age 65-80 Years Old
- Map 35: Suitable Recreation Sites for Age Over 80 Years Old
- Map 36: Potential Public Art Locations