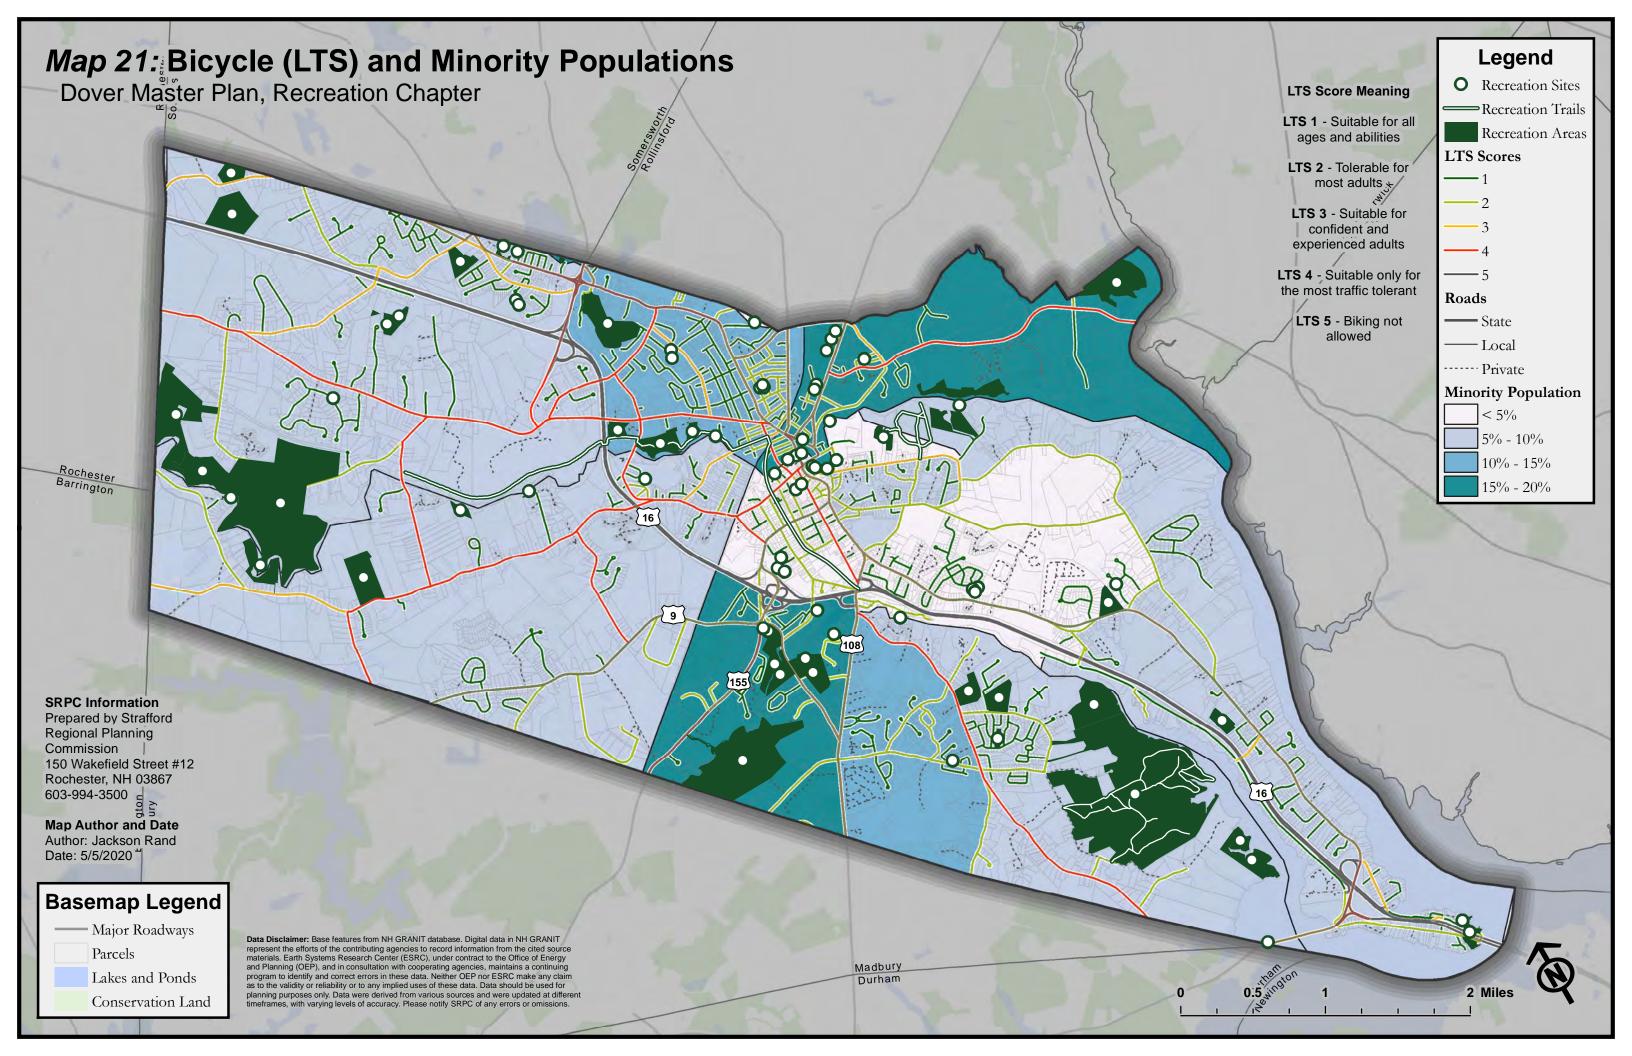

## Appendix A: List of All Maps (11x17)

- Map 1: Recreation Sites and Areas
- Map 2: Recreation Sites and Areas, with 1/2 Mile Buffer (10 Minute Walk)
- Map 3: Recreation Sites and Areas, with Walk Times
- Map 4: Pedestrian Infrastructure, with Recreation 1/2 Mile Buffer (10 Minute Walk)
- Map 5: Public Transit Infrastructure, with Transit Stops 1/2 Mile Buffer (10 Minute Walk)
- Map 6: Level of Traffic Stress (LTS) for Bicycles
- Map 7: Assisted Living Facilities and Subsidized Housing Facilities
- Map 8: Households Below Federal Poverty Threshold
- Map 9: Minority Populations
- Map 10: Population Density
- Map 11: Population Age Under 5 Years Old
- Map 12: Population Age Under 10 Years Old
- Map 13: Population Age 10-17
- Map 14: Population Age 18-34
- Map 15: Population Age 35-49
- Map 16: Population Age 50-64
- Map 17: Population Age 65-80
- Map 18: Population Age Over 80 Years Old
- Map 19: Pedestrian Infrastructure and Minority Populations
- Map 20: Public Transit Infrastructure and Minority Populations
- Map 21: Bicycle (LTS) and Minority Populations
- Map 22: Pedestrian Infrastructure and Population Density
- Map 23: Pedestrian Infrastructure and Population Age 10-17 Years Old
- Map 24: Bicycle (LTS) and Population Age 10-17 Years Old
- Map 25: Pedestrian Infrastructure and Population Age 65-80 Years Old
- Map 26: Pedestrian Infrastructure and Median Household Income
- Map 27: Public Transit Infrastructure and Median Household Income
- Map 28: Suitable Recreation Sites for Age Under 5 Years Old
- Map 29: Suitable Recreation Sites for Age Under 10 Years Old
- Map 30: Suitable Recreation Sites for Age 10-17 Years Old
- Map 31: Suitable Recreation Sites for Age 18-34 Years Old
- Map 32: Suitable Recreation Sites for Age 35-49 Years Old
- Map 33: Suitable Recreation Sites for Age 50-64 Years Old
- Map 34: Suitable Recreation Sites for Age 65-80 Years Old
- Map 35: Suitable Recreation Sites for Age Over 80 Years Old
- Map 36: Potential Public Art Locations