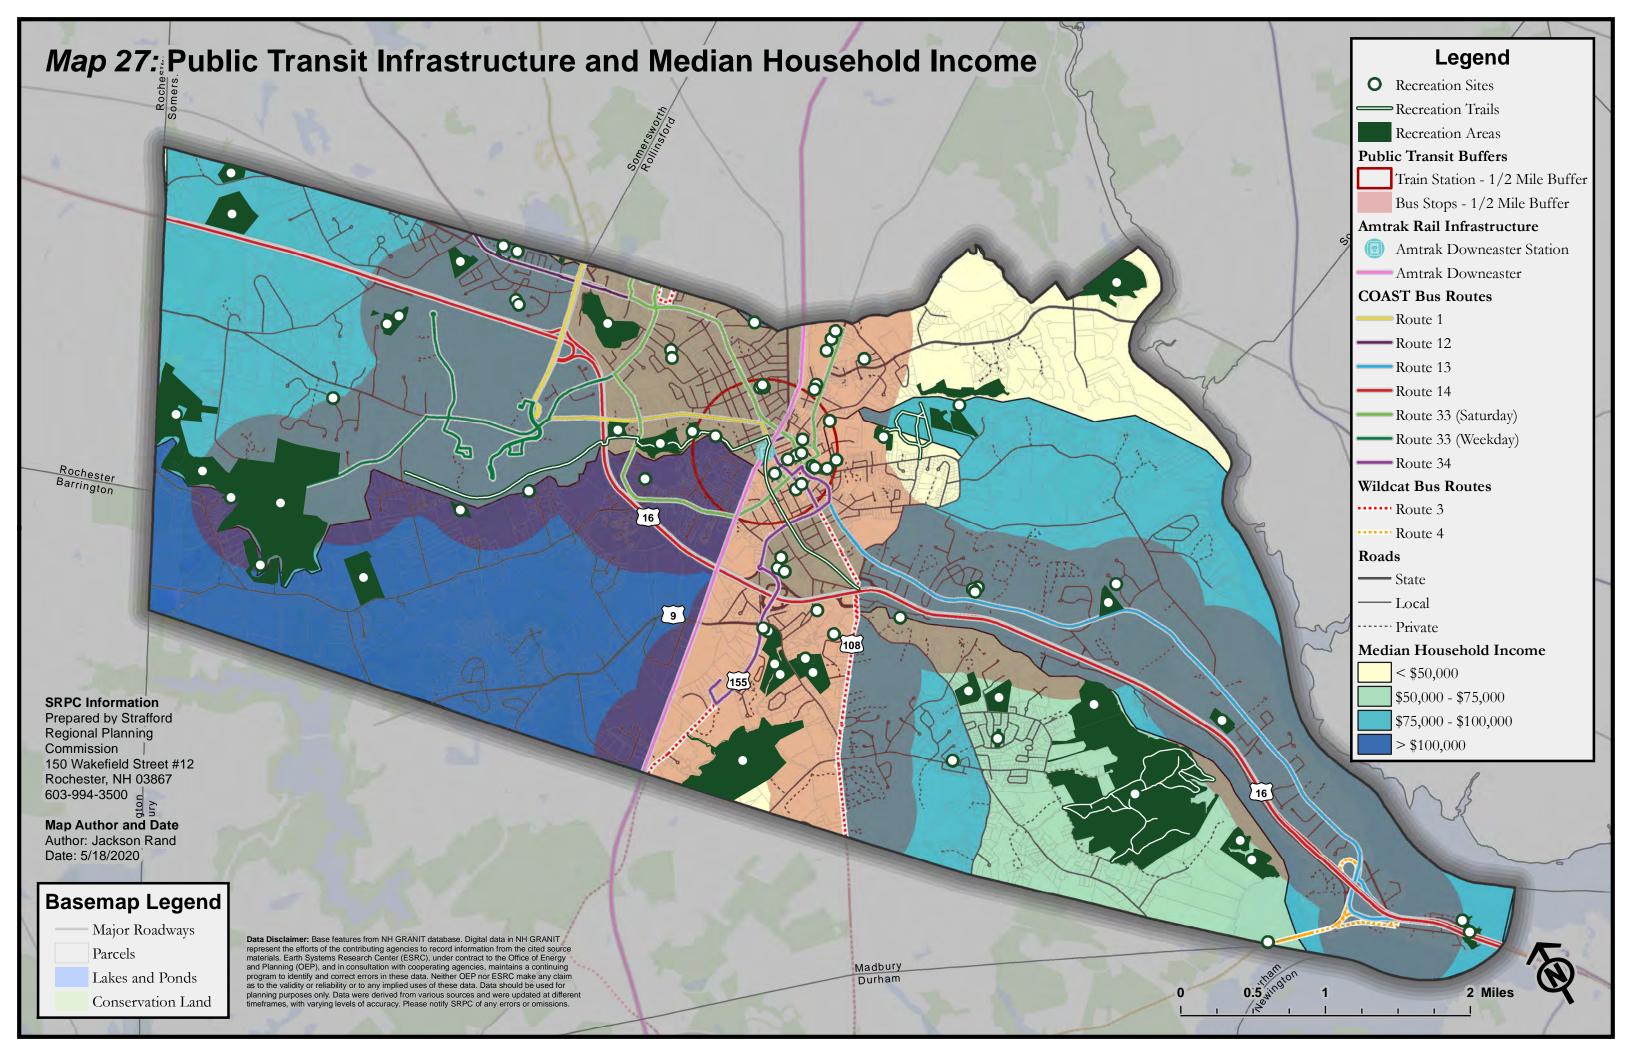

## Appendix A: List of All Maps (11x17)

- Map 1: Recreation Sites and Areas
- Map 2: Recreation Sites and Areas, with 1/2 Mile Buffer (10 Minute Walk)
- Map 3: Recreation Sites and Areas, with Walk Times
- Map 4: Pedestrian Infrastructure, with Recreation 1/2 Mile Buffer (10 Minute Walk)
- Map 5: Public Transit Infrastructure, with Transit Stops 1/2 Mile Buffer (10 Minute Walk)
- Map 6: Level of Traffic Stress (LTS) for Bicycles
- Map 7: Assisted Living Facilities and Subsidized Housing Facilities
- Map 8: Households Below Federal Poverty Threshold
- Map 9: Minority Populations
- Map 10: Population Density
- Map 11: Population Age Under 5 Years Old
- Map 12: Population Age Under 10 Years Old
- Map 13: Population Age 10-17
- Map 14: Population Age 18-34
- Map 15: Population Age 35-49
- Map 16: Population Age 50-64
- Map 17: Population Age 65-80
- Map 18: Population Age Over 80 Years Old
- Map 19: Pedestrian Infrastructure and Minority Populations
- Map 20: Public Transit Infrastructure and Minority Populations
- Map 21: Bicycle (LTS) and Minority Populations
- Map 22: Pedestrian Infrastructure and Population Density
- Map 23: Pedestrian Infrastructure and Population Age 10-17 Years Old
- Map 24: Bicycle (LTS) and Population Age 10-17 Years Old
- Map 25: Pedestrian Infrastructure and Population Age 65-80 Years Old
- Map 26: Pedestrian Infrastructure and Median Household Income
- Map 27: Public Transit Infrastructure and Median Household Income
- Map 28: Suitable Recreation Sites for Age Under 5 Years Old
- Map 29: Suitable Recreation Sites for Age Under 10 Years Old
- Map 30: Suitable Recreation Sites for Age 10-17 Years Old
- Map 31: Suitable Recreation Sites for Age 18-34 Years Old
- Map 32: Suitable Recreation Sites for Age 35-49 Years Old
- Map 33: Suitable Recreation Sites for Age 50-64 Years Old
- Map 34: Suitable Recreation Sites for Age 65-80 Years Old
- Map 35: Suitable Recreation Sites for Age Over 80 Years Old
- Map 36: Potential Public Art Locations