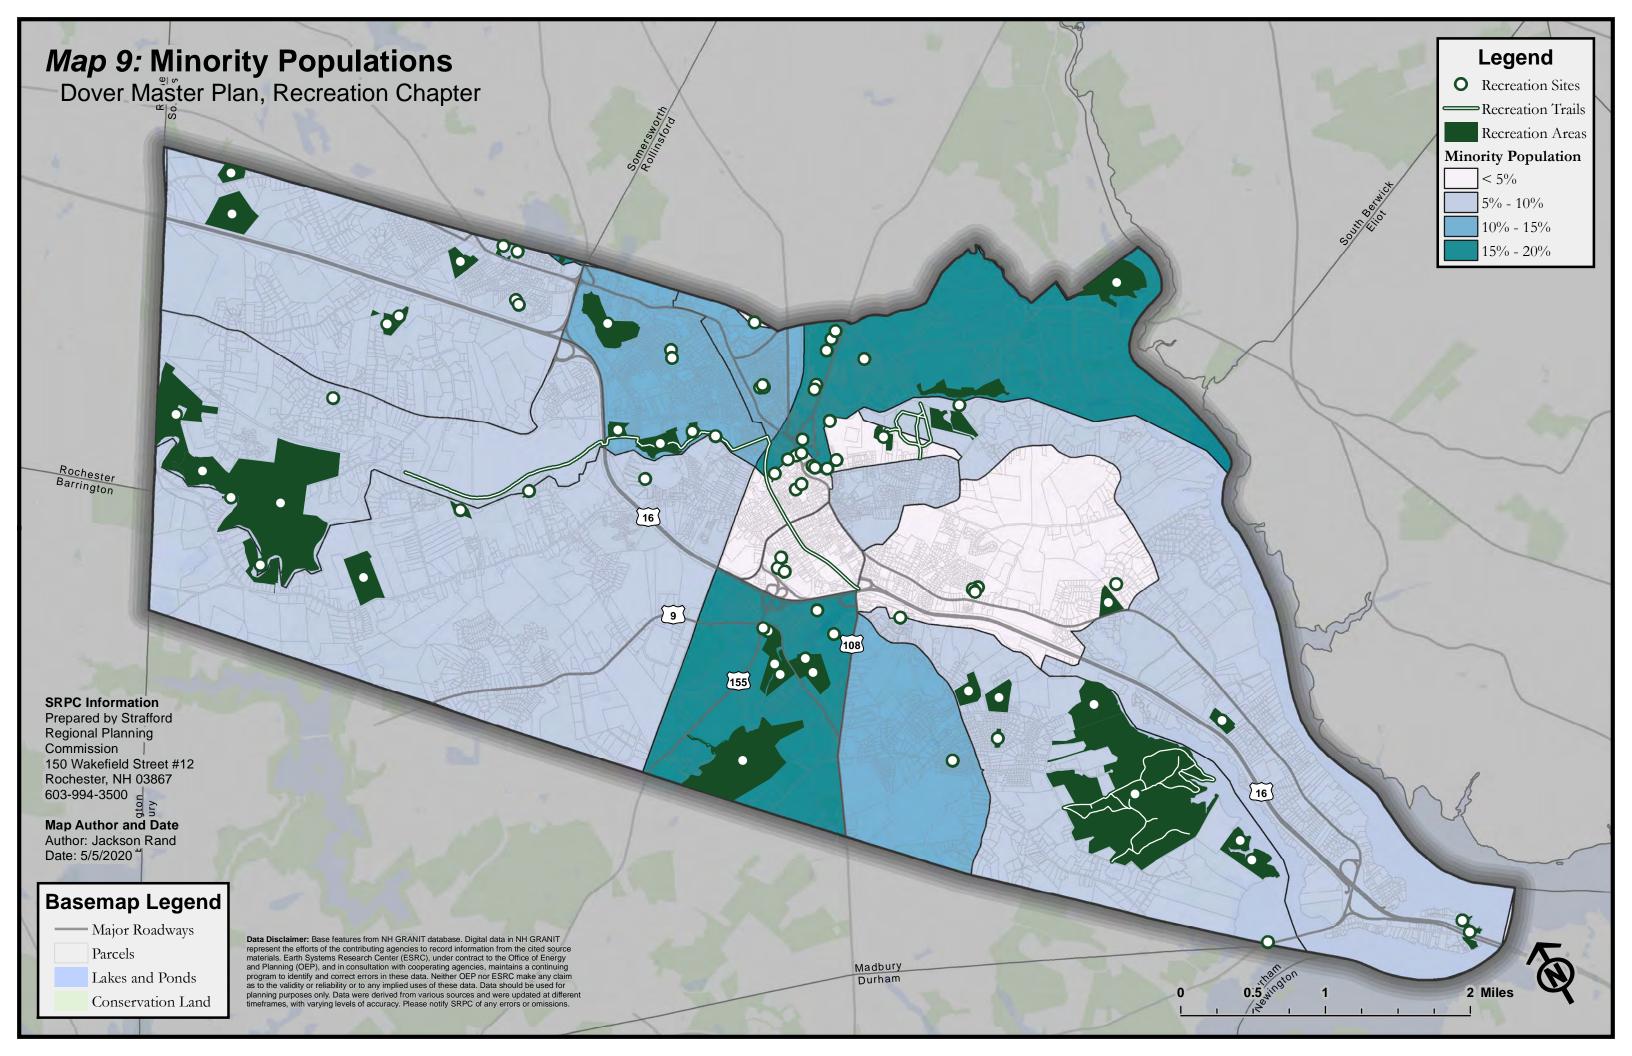

## Appendix A: List of All Maps (11x17)

- Map 1: Recreation Sites and Areas
- Map 2: Recreation Sites and Areas, with 1/2 Mile Buffer (10 Minute Walk)
- Map 3: Recreation Sites and Areas, with Walk Times
- Map 4: Pedestrian Infrastructure, with Recreation 1/2 Mile Buffer (10 Minute Walk)
- Map 5: Public Transit Infrastructure, with Transit Stops 1/2 Mile Buffer (10 Minute Walk)
- Map 6: Level of Traffic Stress (LTS) for Bicycles
- Map 7: Assisted Living Facilities and Subsidized Housing Facilities
- Map 8: Households Below Federal Poverty Threshold
- Map 9: Minority Populations
- Map 10: Population Density
- Map 11: Population Age Under 5 Years Old
- Map 12: Population Age Under 10 Years Old
- Map 13: Population Age 10-17
- Map 14: Population Age 18-34
- Map 15: Population Age 35-49
- Map 16: Population Age 50-64
- Map 17: Population Age 65-80
- Map 18: Population Age Over 80 Years Old
- Map 19: Pedestrian Infrastructure and Minority Populations
- Map 20: Public Transit Infrastructure and Minority Populations
- Map 21: Bicycle (LTS) and Minority Populations
- Map 22: Pedestrian Infrastructure and Population Density
- Map 23: Pedestrian Infrastructure and Population Age 10-17 Years Old
- Map 24: Bicycle (LTS) and Population Age 10-17 Years Old
- Map 25: Pedestrian Infrastructure and Population Age 65-80 Years Old
- Map 26: Pedestrian Infrastructure and Median Household Income
- Map 27: Public Transit Infrastructure and Median Household Income
- Map 28: Suitable Recreation Sites for Age Under 5 Years Old
- Map 29: Suitable Recreation Sites for Age Under 10 Years Old
- Map 30: Suitable Recreation Sites for Age 10-17 Years Old
- Map 31: Suitable Recreation Sites for Age 18-34 Years Old
- Map 32: Suitable Recreation Sites for Age 35-49 Years Old
- Map 33: Suitable Recreation Sites for Age 50-64 Years Old
- Map 34: Suitable Recreation Sites for Age 65-80 Years Old
- Map 35: Suitable Recreation Sites for Age Over 80 Years Old
- Map 36: Potential Public Art Locations