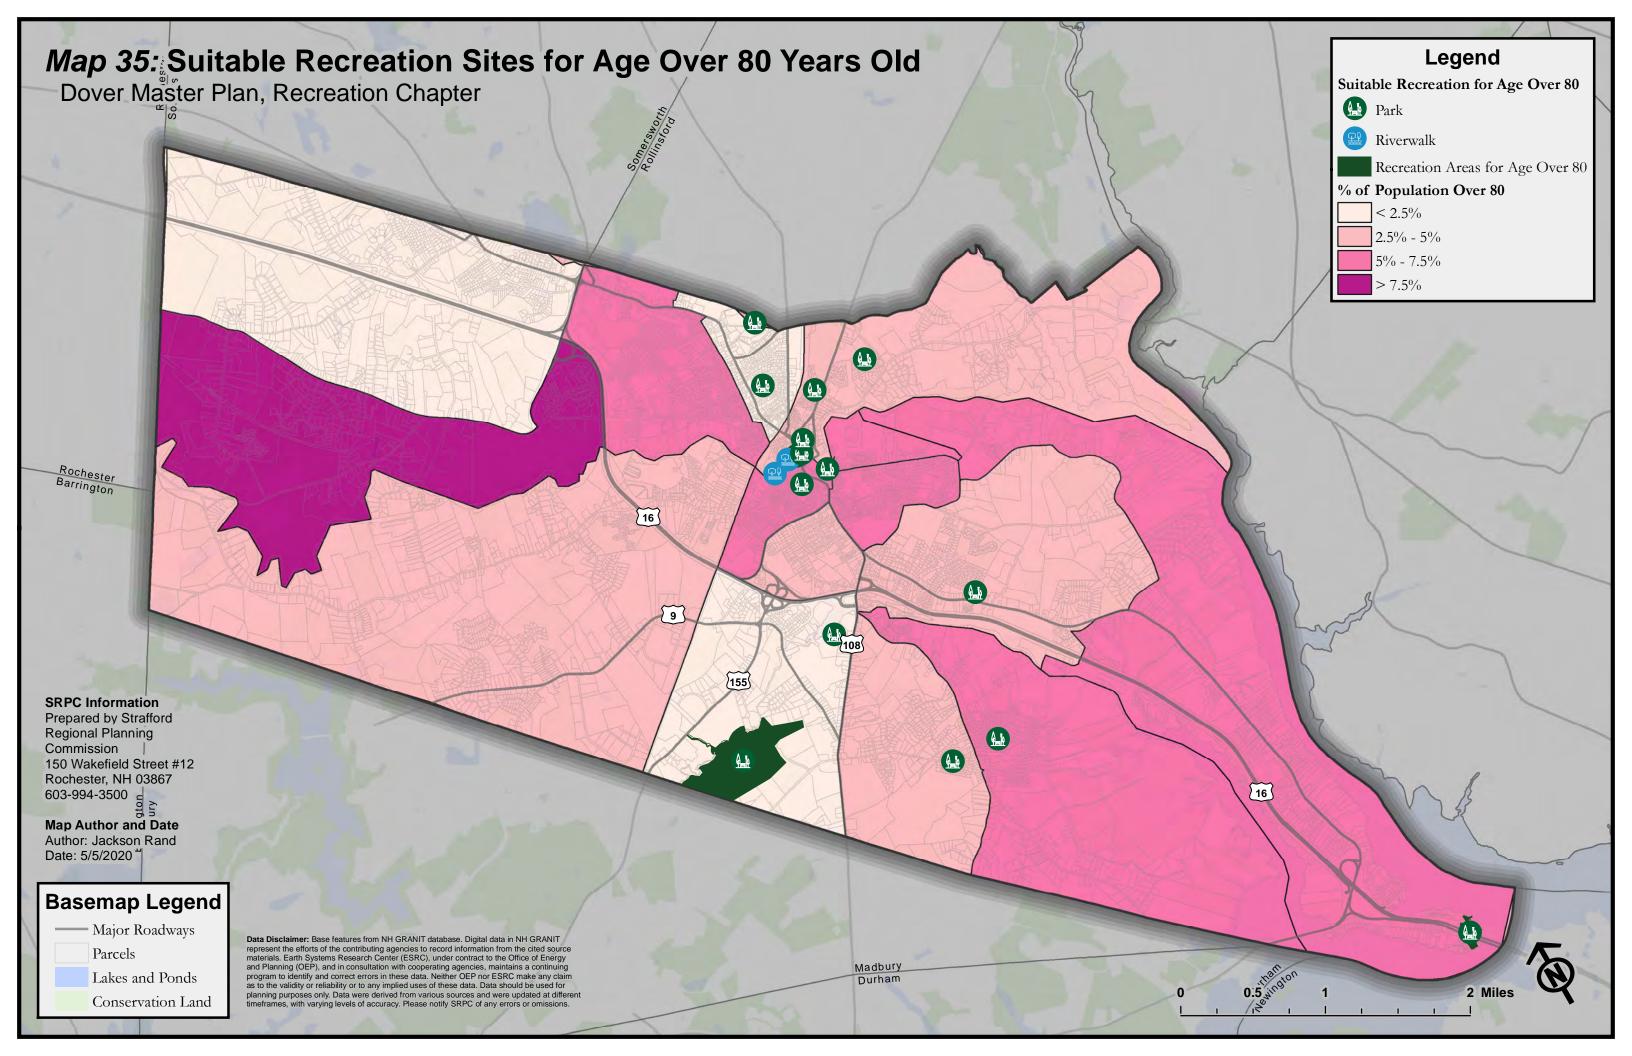

## Appendix A: List of All Maps (11x17)

- Map 1: Recreation Sites and Areas
- Map 2: Recreation Sites and Areas, with 1/2 Mile Buffer (10 Minute Walk)
- Map 3: Recreation Sites and Areas, with Walk Times
- Map 4: Pedestrian Infrastructure, with Recreation 1/2 Mile Buffer (10 Minute Walk)
- Map 5: Public Transit Infrastructure, with Transit Stops 1/2 Mile Buffer (10 Minute Walk)
- Map 6: Level of Traffic Stress (LTS) for Bicycles
- Map 7: Assisted Living Facilities and Subsidized Housing Facilities
- Map 8: Households Below Federal Poverty Threshold
- Map 9: Minority Populations
- Map 10: Population Density
- Map 11: Population Age Under 5 Years Old
- Map 12: Population Age Under 10 Years Old
- Map 13: Population Age 10-17
- Map 14: Population Age 18-34
- Map 15: Population Age 35-49
- Map 16: Population Age 50-64
- Map 17: Population Age 65-80
- Map 18: Population Age Over 80 Years Old
- Map 19: Pedestrian Infrastructure and Minority Populations
- Map 20: Public Transit Infrastructure and Minority Populations
- Map 21: Bicycle (LTS) and Minority Populations
- Map 22: Pedestrian Infrastructure and Population Density
- Map 23: Pedestrian Infrastructure and Population Age 10-17 Years Old
- Map 24: Bicycle (LTS) and Population Age 10-17 Years Old
- Map 25: Pedestrian Infrastructure and Population Age 65-80 Years Old
- Map 26: Pedestrian Infrastructure and Median Household Income
- Map 27: Public Transit Infrastructure and Median Household Income
- Map 28: Suitable Recreation Sites for Age Under 5 Years Old
- Map 29: Suitable Recreation Sites for Age Under 10 Years Old
- Map 30: Suitable Recreation Sites for Age 10-17 Years Old
- Map 31: Suitable Recreation Sites for Age 18-34 Years Old
- Map 32: Suitable Recreation Sites for Age 35-49 Years Old
- Map 33: Suitable Recreation Sites for Age 50-64 Years Old
- Map 34: Suitable Recreation Sites for Age 65-80 Years Old
- Map 35: Suitable Recreation Sites for Age Over 80 Years Old
- Map 36: Potential Public Art Locations