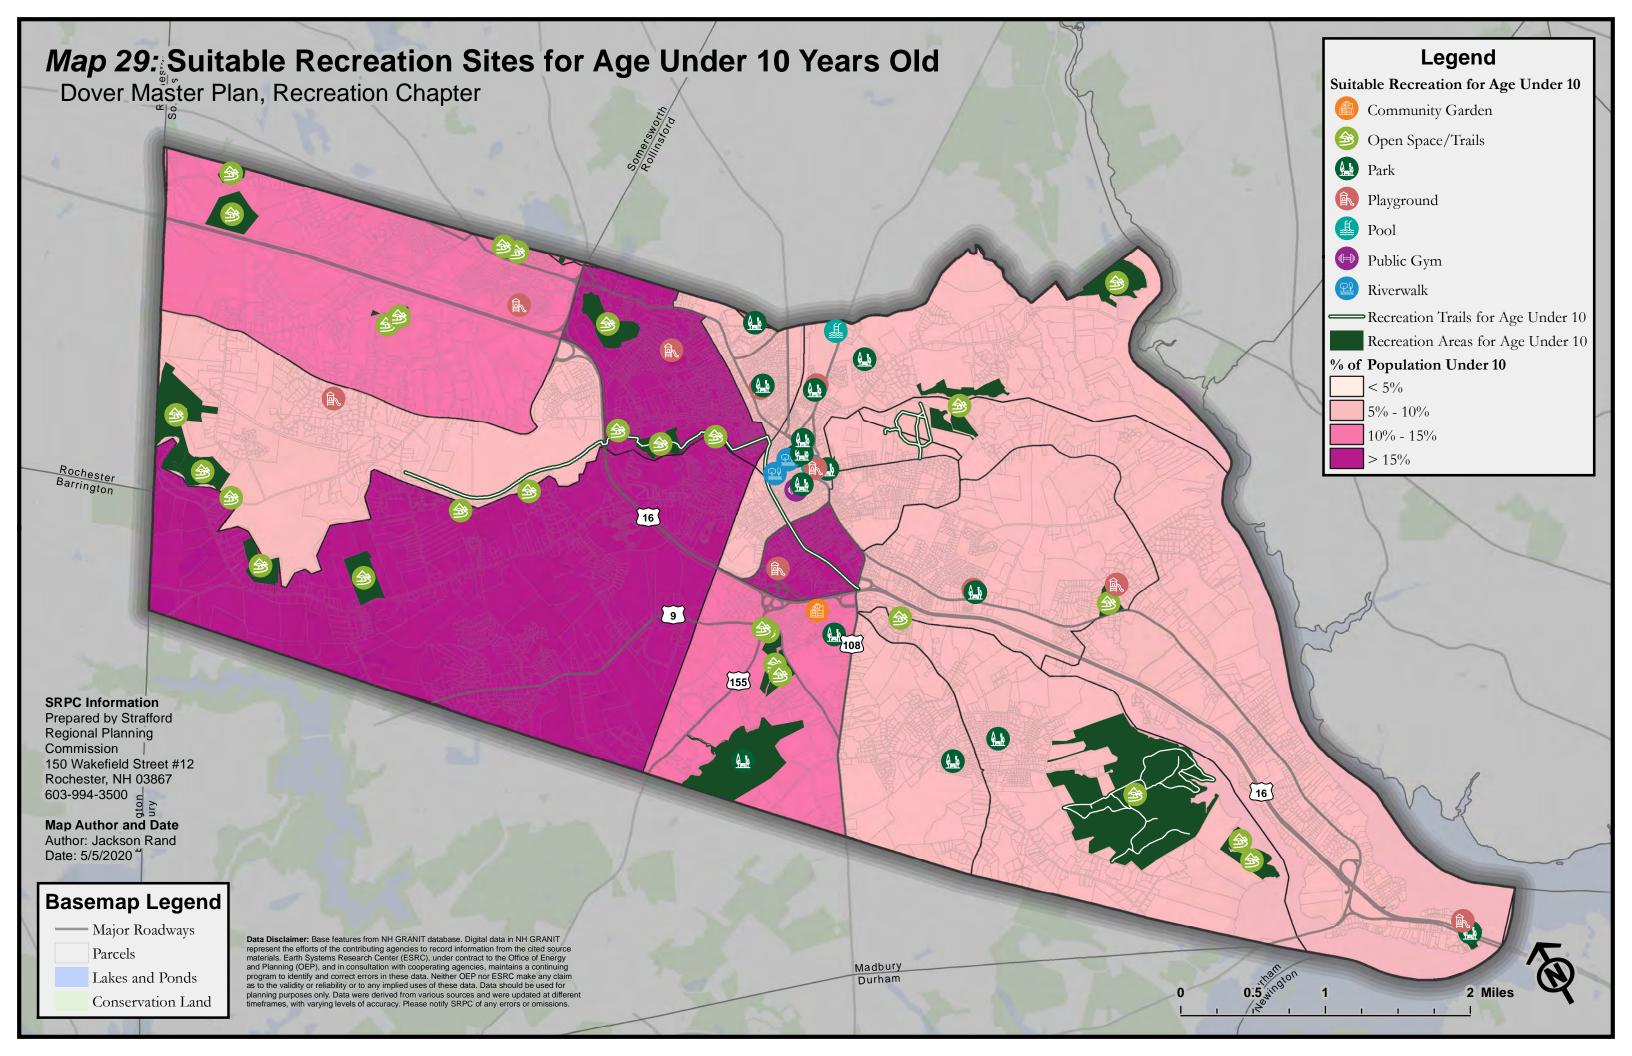

## Appendix A: List of All Maps (11x17)

- Map 1: Recreation Sites and Areas
- Map 2: Recreation Sites and Areas, with 1/2 Mile Buffer (10 Minute Walk)
- Map 3: Recreation Sites and Areas, with Walk Times
- Map 4: Pedestrian Infrastructure, with Recreation 1/2 Mile Buffer (10 Minute Walk)
- Map 5: Public Transit Infrastructure, with Transit Stops 1/2 Mile Buffer (10 Minute Walk)
- Map 6: Level of Traffic Stress (LTS) for Bicycles
- Map 7: Assisted Living Facilities and Subsidized Housing Facilities
- Map 8: Households Below Federal Poverty Threshold
- Map 9: Minority Populations
- Map 10: Population Density
- Map 11: Population Age Under 5 Years Old
- Map 12: Population Age Under 10 Years Old
- Map 13: Population Age 10-17
- Map 14: Population Age 18-34
- Map 15: Population Age 35-49
- Map 16: Population Age 50-64
- Map 17: Population Age 65-80
- Map 18: Population Age Over 80 Years Old
- Map 19: Pedestrian Infrastructure and Minority Populations
- Map 20: Public Transit Infrastructure and Minority Populations
- Map 21: Bicycle (LTS) and Minority Populations
- Map 22: Pedestrian Infrastructure and Population Density
- Map 23: Pedestrian Infrastructure and Population Age 10-17 Years Old
- Map 24: Bicycle (LTS) and Population Age 10-17 Years Old
- Map 25: Pedestrian Infrastructure and Population Age 65-80 Years Old
- Map 26: Pedestrian Infrastructure and Median Household Income
- Map 27: Public Transit Infrastructure and Median Household Income
- Map 28: Suitable Recreation Sites for Age Under 5 Years Old
- Map 29: Suitable Recreation Sites for Age Under 10 Years Old
- Map 30: Suitable Recreation Sites for Age 10-17 Years Old
- Map 31: Suitable Recreation Sites for Age 18-34 Years Old
- Map 32: Suitable Recreation Sites for Age 35-49 Years Old
- Map 33: Suitable Recreation Sites for Age 50-64 Years Old
- Map 34: Suitable Recreation Sites for Age 65-80 Years Old
- Map 35: Suitable Recreation Sites for Age Over 80 Years Old
- Map 36: Potential Public Art Locations