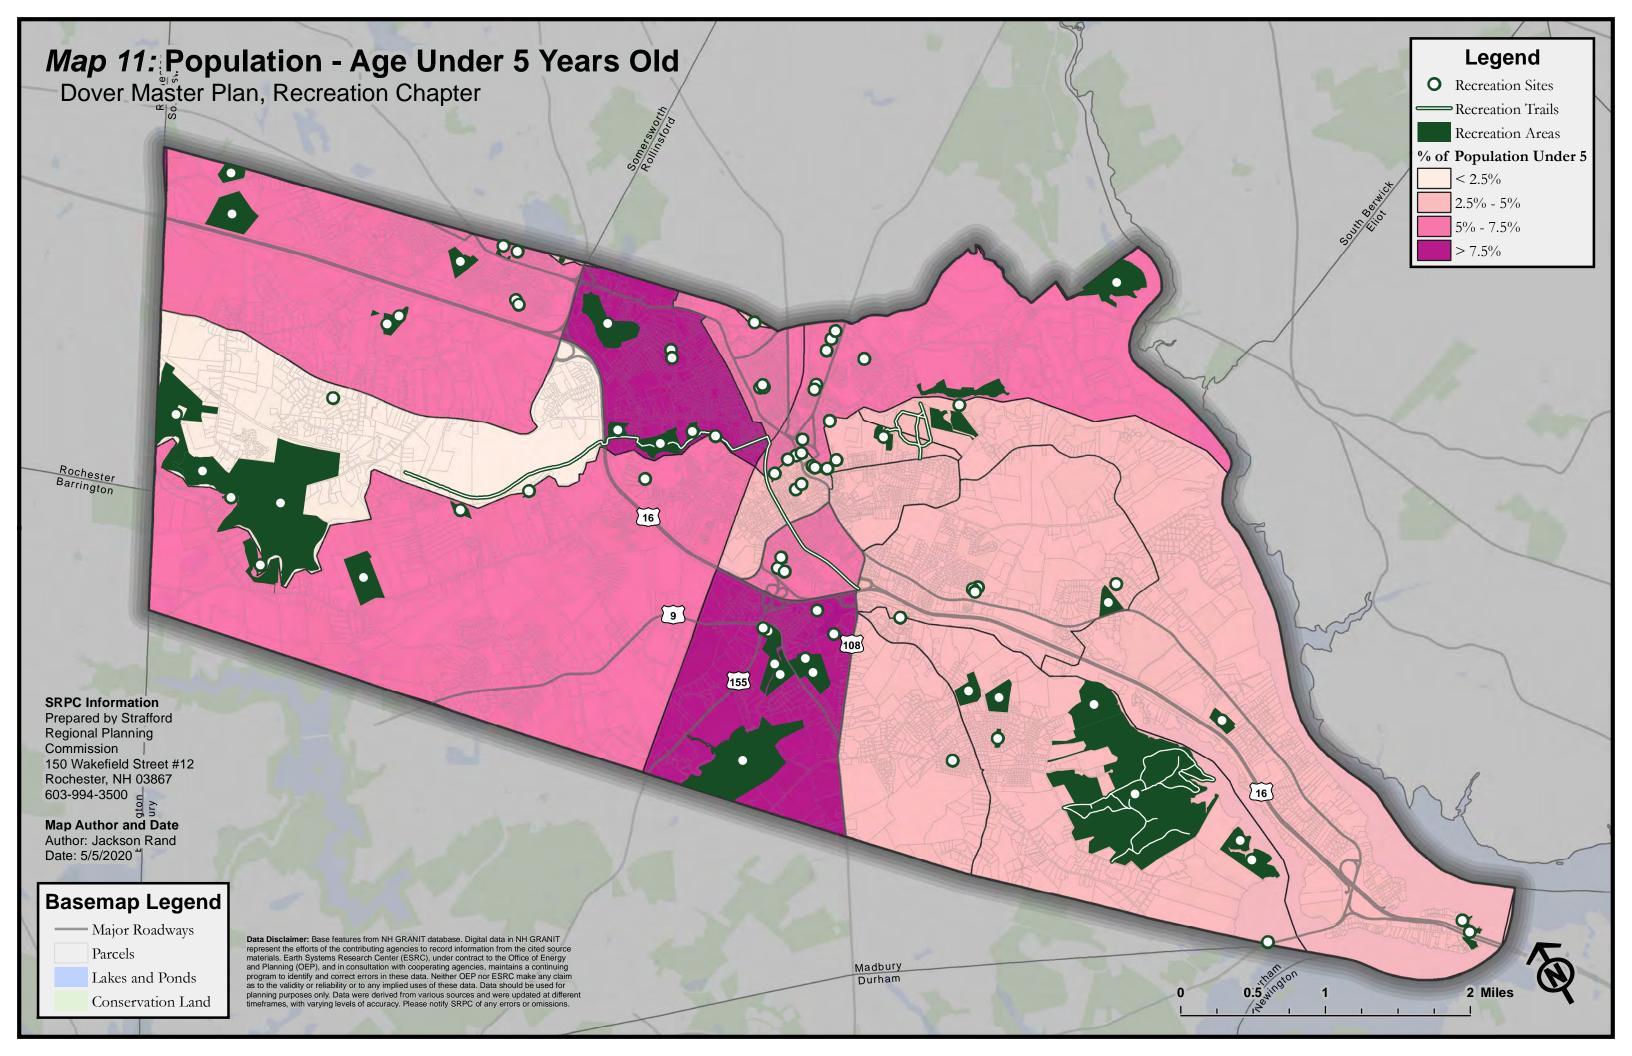

## Appendix A: List of All Maps (11x17)

- Map 1: Recreation Sites and Areas
- Map 2: Recreation Sites and Areas, with 1/2 Mile Buffer (10 Minute Walk)
- Map 3: Recreation Sites and Areas, with Walk Times
- Map 4: Pedestrian Infrastructure, with Recreation 1/2 Mile Buffer (10 Minute Walk)
- Map 5: Public Transit Infrastructure, with Transit Stops 1/2 Mile Buffer (10 Minute Walk)
- Map 6: Level of Traffic Stress (LTS) for Bicycles
- Map 7: Assisted Living Facilities and Subsidized Housing Facilities
- Map 8: Households Below Federal Poverty Threshold
- Map 9: Minority Populations
- Map 10: Population Density
- Map 11: Population Age Under 5 Years Old
- Map 12: Population Age Under 10 Years Old
- Map 13: Population Age 10-17
- Map 14: Population Age 18-34
- Map 15: Population Age 35-49
- Map 16: Population Age 50-64
- Map 17: Population Age 65-80
- Map 18: Population Age Over 80 Years Old
- Map 19: Pedestrian Infrastructure and Minority Populations
- Map 20: Public Transit Infrastructure and Minority Populations
- Map 21: Bicycle (LTS) and Minority Populations
- Map 22: Pedestrian Infrastructure and Population Density
- Map 23: Pedestrian Infrastructure and Population Age 10-17 Years Old
- Map 24: Bicycle (LTS) and Population Age 10-17 Years Old
- Map 25: Pedestrian Infrastructure and Population Age 65-80 Years Old
- Map 26: Pedestrian Infrastructure and Median Household Income
- Map 27: Public Transit Infrastructure and Median Household Income
- Map 28: Suitable Recreation Sites for Age Under 5 Years Old
- Map 29: Suitable Recreation Sites for Age Under 10 Years Old
- Map 30: Suitable Recreation Sites for Age 10-17 Years Old
- Map 31: Suitable Recreation Sites for Age 18-34 Years Old
- Map 32: Suitable Recreation Sites for Age 35-49 Years Old
- Map 33: Suitable Recreation Sites for Age 50-64 Years Old
- Map 34: Suitable Recreation Sites for Age 65-80 Years Old
- Map 35: Suitable Recreation Sites for Age Over 80 Years Old
- Map 36: Potential Public Art Locations