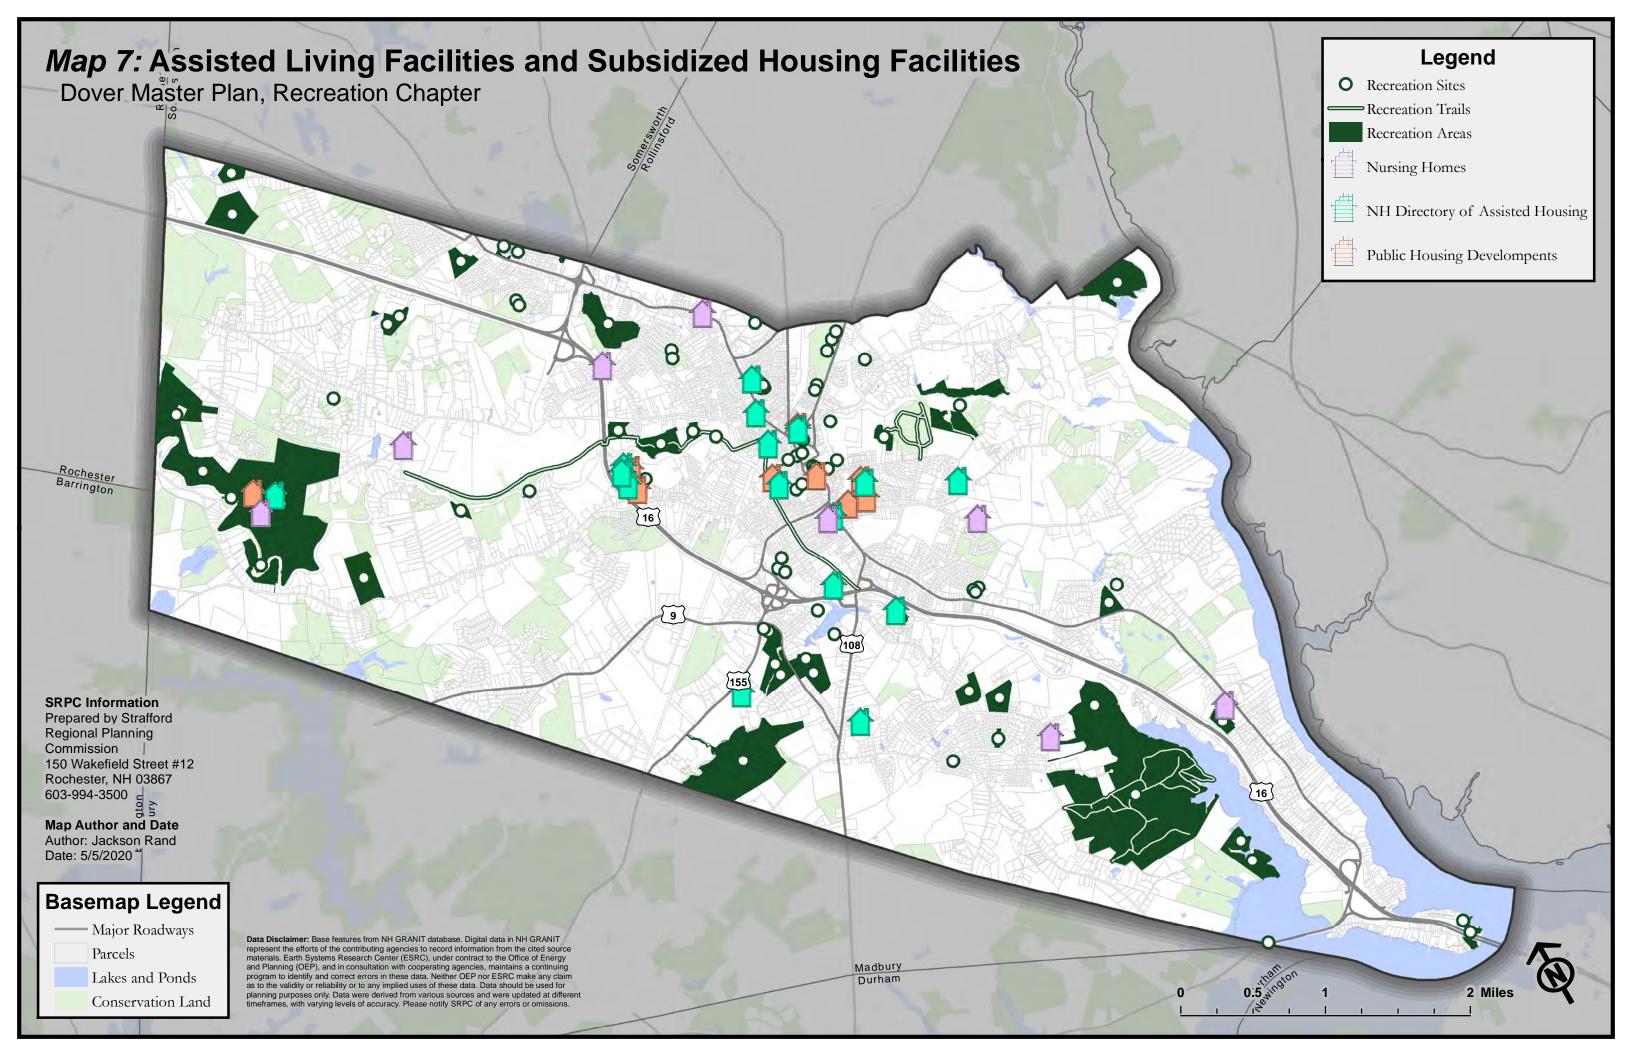

## Appendix A: List of All Maps (11x17)

- Map 1: Recreation Sites and Areas
- Map 2: Recreation Sites and Areas, with 1/2 Mile Buffer (10 Minute Walk)
- Map 3: Recreation Sites and Areas, with Walk Times
- Map 4: Pedestrian Infrastructure, with Recreation 1/2 Mile Buffer (10 Minute Walk)
- Map 5: Public Transit Infrastructure, with Transit Stops 1/2 Mile Buffer (10 Minute Walk)
- Map 6: Level of Traffic Stress (LTS) for Bicycles
- Map 7: Assisted Living Facilities and Subsidized Housing Facilities
- Map 8: Households Below Federal Poverty Threshold
- Map 9: Minority Populations
- Map 10: Population Density
- Map 11: Population Age Under 5 Years Old
- Map 12: Population Age Under 10 Years Old
- Map 13: Population Age 10-17
- Map 14: Population Age 18-34
- Map 15: Population Age 35-49
- Map 16: Population Age 50-64
- Map 17: Population Age 65-80
- Map 18: Population Age Over 80 Years Old
- Map 19: Pedestrian Infrastructure and Minority Populations
- Map 20: Public Transit Infrastructure and Minority Populations
- Map 21: Bicycle (LTS) and Minority Populations
- Map 22: Pedestrian Infrastructure and Population Density
- Map 23: Pedestrian Infrastructure and Population Age 10-17 Years Old
- Map 24: Bicycle (LTS) and Population Age 10-17 Years Old
- Map 25: Pedestrian Infrastructure and Population Age 65-80 Years Old
- Map 26: Pedestrian Infrastructure and Median Household Income
- Map 27: Public Transit Infrastructure and Median Household Income
- Map 28: Suitable Recreation Sites for Age Under 5 Years Old
- Map 29: Suitable Recreation Sites for Age Under 10 Years Old
- Map 30: Suitable Recreation Sites for Age 10-17 Years Old
- Map 31: Suitable Recreation Sites for Age 18-34 Years Old
- Map 32: Suitable Recreation Sites for Age 35-49 Years Old
- Map 33: Suitable Recreation Sites for Age 50-64 Years Old
- Map 34: Suitable Recreation Sites for Age 65-80 Years Old
- Map 35: Suitable Recreation Sites for Age Over 80 Years Old
- Map 36: Potential Public Art Locations