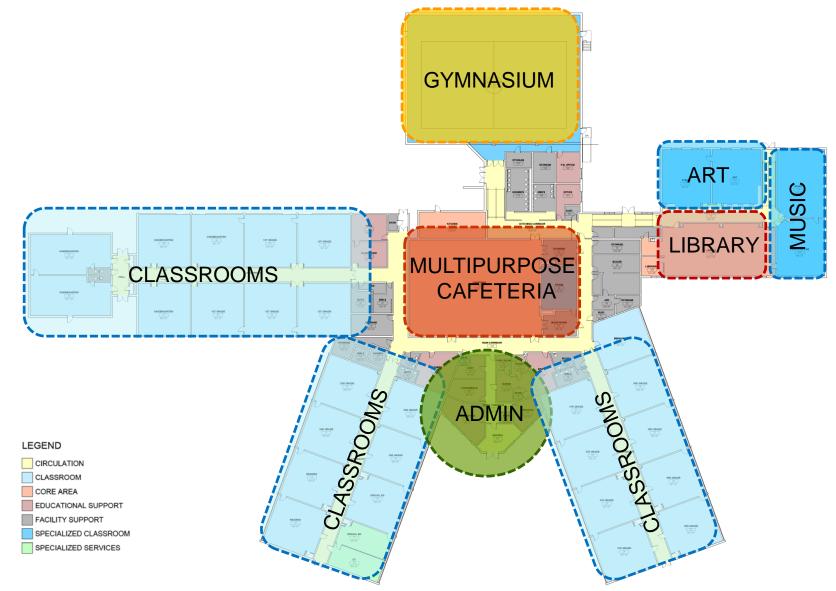

Garrison Elementary School Facilities Study for Dover School District, SAU 11

# **SITE OVERVIEW**



# **BUILDABLE AREAS**



# **SITE OVERVIEW**



# **PLAN OVERVIEW**



# **CIRCULATION OVERVIEW**



## **ENTRANCE ANALYSIS**



























#### GENERAL CLASSROOMS

| CLASSROOM | NUMBER OF<br>CLASSROOMS | EXISTING<br>S.F. AREA | D.O.E. | CALCULATED<br>CAPACITY |
|-----------|-------------------------|-----------------------|--------|------------------------|
| К         | 5                       | (3) 900<br>(2) 1,000  | 1,000  | 94                     |
| 1         | 5                       | (5) 900               | 900    | 125                    |
| 2         | 4                       | (4) 850               | 900    | 92                     |
| 3         | 4                       | (4) 850               | 900    | 92                     |
| 4         | 4                       | (4) 850               | 900    | 92                     |
|           |                         |                       | T