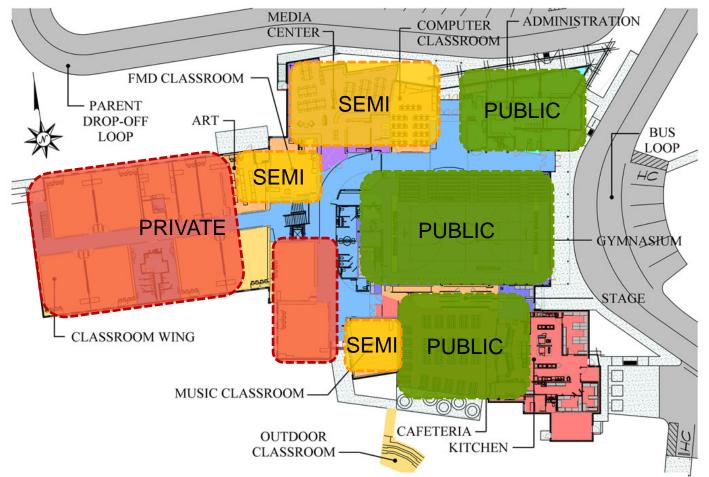

Garrison Elementary School Facilities Study for Dover School District, SAU 11

# **SITE OVERVIEW**



# **BUILDABLE AREAS**



# **SITE OVERVIEW**



# **PLAN OVERVIEW**



# **CIRCULATION OVERVIEW**



## **ENTRANCE ANALYSIS**



























#### GENERAL CLASSROOMS

| CLASSROOM | NUMBER OF<br>CLASSROOMS | EXISTING<br>S.F. AREA | D.O.E. | CALCULATED<br>CAPACITY |
|-----------|-------------------------|-----------------------|--------|------------------------|
| К         | 5                       | (3) 900<br>(2) 1,000  | 1,000  | 94                     |
| 1         | 5                       | (5) 900               | 900    | 125                    |
| 2         | 4                       | (4) 850               | 900    | 92                     |
| 3         | 4                       | (4) 850               | 900    | 92                     |
| 4         | 4                       | (4) 850               | 900    | 92                     |
|           |                         |                       | TOTAL  | 495