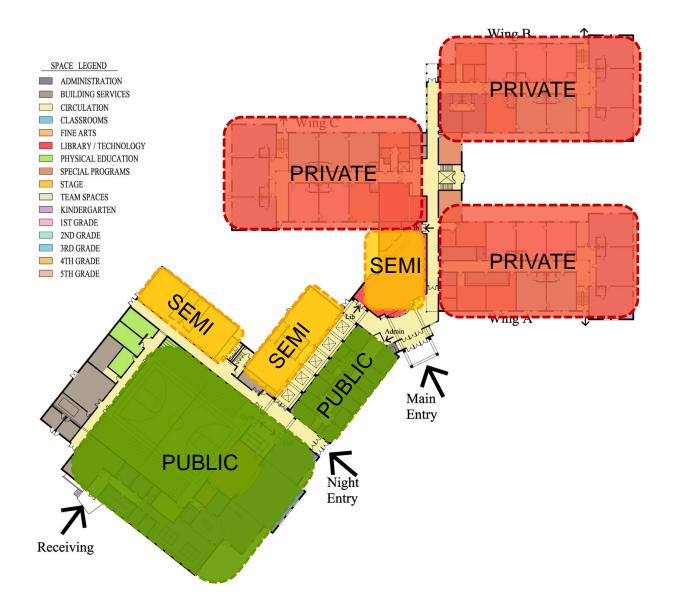

Garrison Elementary School Facilities Study for Dover School District, SAU 11

# **SITE OVERVIEW**



# **BUILDABLE AREAS**



# **SITE OVERVIEW**



# **PLAN OVERVIEW**



# **CIRCULATION OVERVIEW**



## **ENTRANCE ANALYSIS**



























#### GENERAL CLASSROOMS

| CLASSROOM | NUMBER OF<br>CLASSROOMS | EXISTING<br>S.F. AREA | D.O.E. | CALCULATED<br>CAPACITY |
|-----------|-------------------------|-----------------------|--------|------------------------|
| К         | 5                       | (3) 900<br>(2) 1,000  | 1,000  | 94                     |
| 1         | 5                       | (5) 900               | 900    | 125                    |
| 2         | 4                       | (4) 850               | 900    | 92                     |
| 3         | 4                       | (4) 850               | 900    | 92                     |
| 4         | 4                       | (4) 850               | 900    | 92                     |
|           |                         |                       | TOTAL