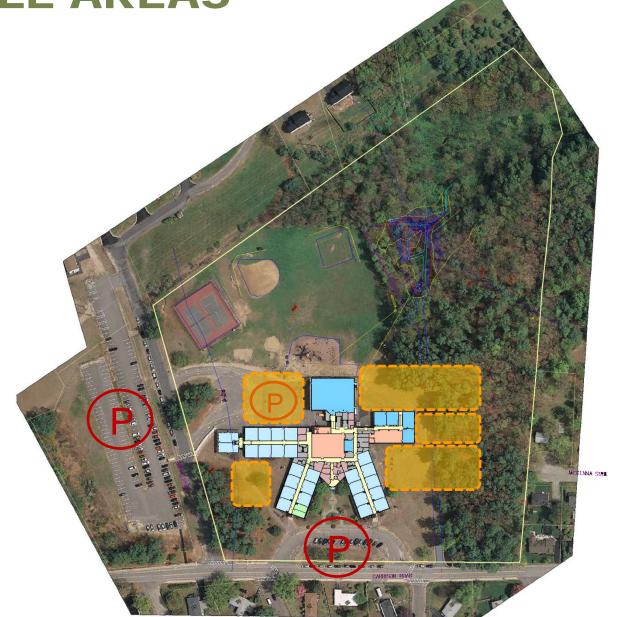

Garrison Elementary School Facilities Study for Dover School District, SAU 11

# **SITE OVERVIEW**



# **BUILDABLE AREAS**



# **SITE OVERVIEW**



# **PLAN OVERVIEW**



# **CIRCULATION OVERVIEW**



## **ENTRANCE ANALYSIS**



























#### GENERAL CLASSROOMS

| CLASSROOM | NUMBER OF<br>CLASSROOMS | EXISTING<br>S.F. AREA | D.O.E. | CALCULATED<br>CAPACITY |
|-----------|-------------------------|-----------------------|--------|------------------------|
| К         | 5                       | (3) 900<br>(2) 1,000  | 1,000  | 94                     |
| 1         | 5                       | (5) 900               | 900    | 125                    |
| 2         | 4                       | (4) 850               | 900    | 92                     |
| 3         | 4                       | (4) 850               | 900    | 92                     |
| 4         | 4                       | (4) 850