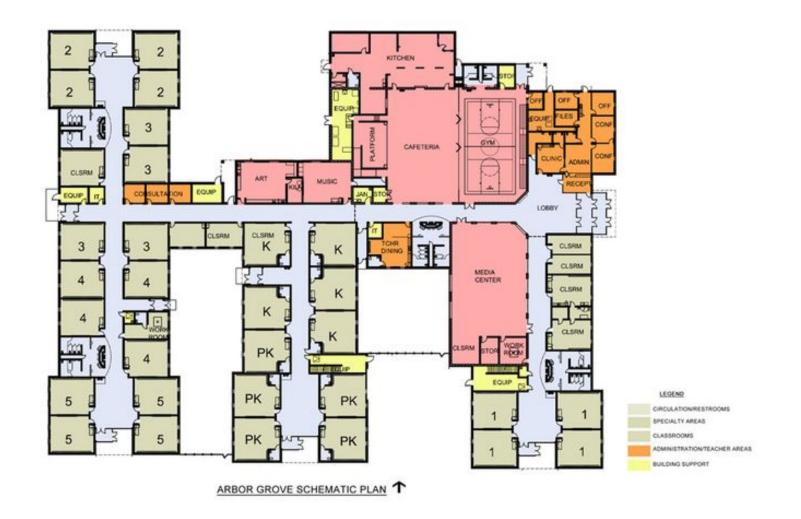

Garrison Elementary School Facilities Study for Dover School District, SAU 11

# **SITE OVERVIEW**



# **BUILDABLE AREAS**



# **SITE OVERVIEW**



# **PLAN OVERVIEW**



# **CIRCULATION OVERVIEW**



## **ENTRANCE ANALYSIS**



























#### GENERAL CLASSROOMS

| CLASSROOM | NUMBER OF<br>CLASSROOMS | EXISTING<br>S.F. AREA | D.O.E. | CALCULATED<br>CAPACITY |
|-----------|-------------------------|-----------------------|--------|------------------------|
| К         | 5                       | (3) 900<br>(2) 1,000  | 1,000  | 94                     |
| 1         | 5                       | (5) 900               | 900    | 125                    |
| 2         | 4                       | (4) 850               | 900    | 92                     |
| 3         | 4                       | (4) 850               | 900    | 92                     |
| 4         | 4                       | (4) 850               | 900    | 92                     |
|           |                         |                       | TOTAL  | 495