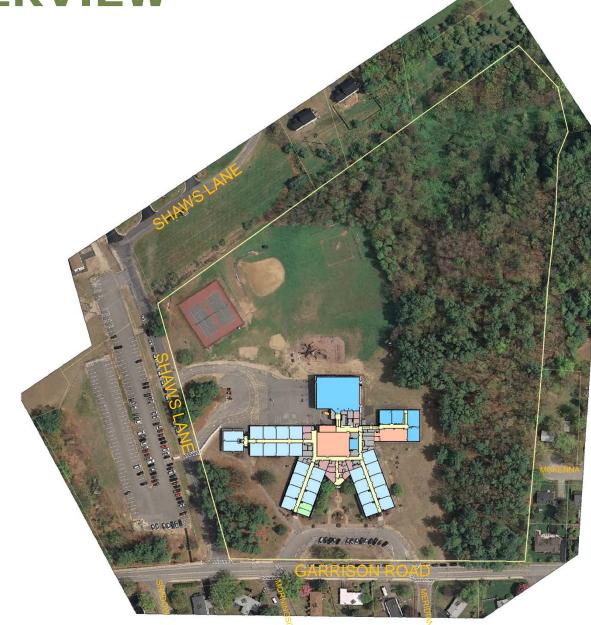

Garrison Elementary School Facilities Study for Dover School District, SAU 11

# **SITE OVERVIEW**



# **BUILDABLE AREAS**



# **SITE OVERVIEW**



# **PLAN OVERVIEW**



# **CIRCULATION OVERVIEW**



## **ENTRANCE ANALYSIS**



























#### GENERAL CLASSROOMS

| CLASSROOM | NUMBER OF<br>CLASSROOMS | EXISTING<br>S.F. AREA | D.O.E. | CALCULATED<br>CAPACITY |
|-----------|-------------------------|-----------------------|--------|------------------------|
| К         | 5                       | (3) 900<br>(2) 1,000  | 1,000  | 94                     |
| 1         | 5                       | (5) 900               | 900    | 125                    |
| 2         | 4                       | (4) 850               | 900    | 92                     |
| 3         | 4                       | (4) 850               | 900    | 92                     |
| 4         | 4