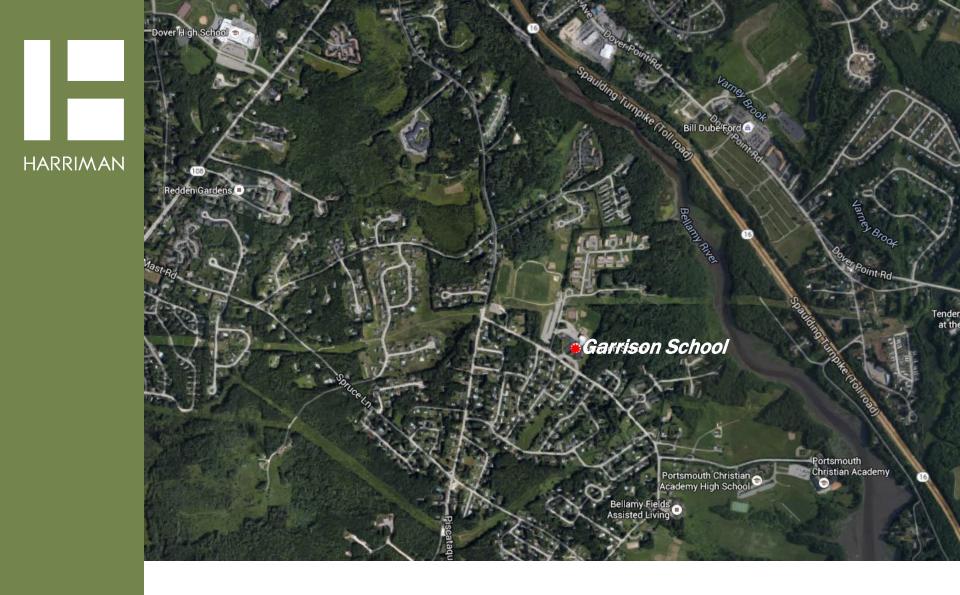

Garrison Elementary School Facilities Study for Dover School District, SAU 11

# **SITE OVERVIEW**



# **BUILDABLE AREAS**



# **SITE OVERVIEW**



# **PLAN OVERVIEW**



# **CIRCULATION OVERVIEW**



## **ENTRANCE ANALYSIS**



























#### GENERAL CLASSROOMS

| CLASSROOM | NUMBER OF<br>CLASSROOMS | EXISTING<br>S.F. AREA | D.O.E. | CALCULATED<br>CAPACITY |
|-----------|-------------------------|-----------------------|--------|------------------------|
| К         | 5                       | (3) 900<br>(2) 1,000  | 1,000  | 94                     |
| 1         | 5                       | (5) 900               | 900    | 125                    |
| 2         | 4                       | (4) 850               | 900    | 92                     |
| 3         | 4