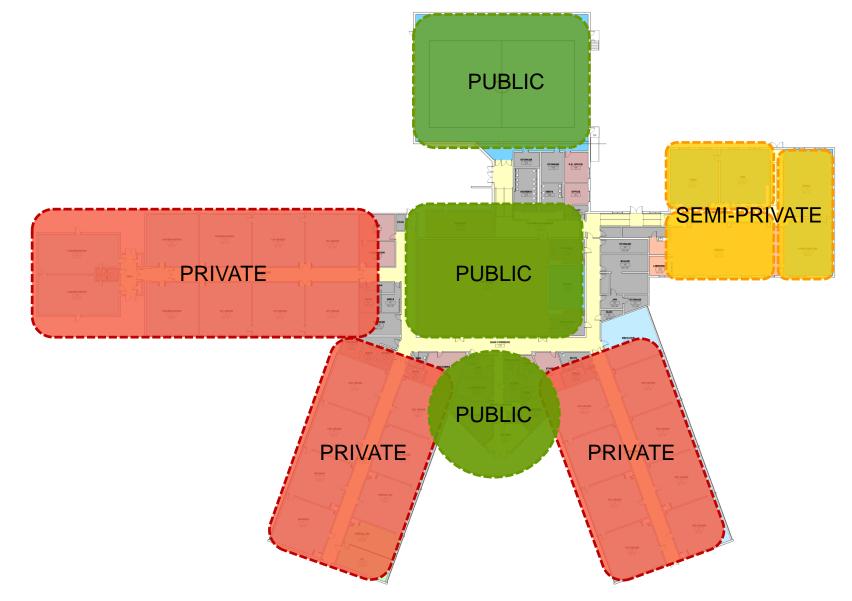

Garrison Elementary School Facilities Study for Dover School District, SAU 11

# **SITE OVERVIEW**



# **BUILDABLE AREAS**



# **SITE OVERVIEW**



# **PLAN OVERVIEW**



# **CIRCULATION OVERVIEW**



## **ENTRANCE ANALYSIS**



























#### GENERAL CLASSROOMS

| CLASSROOM | NUMBER OF<br>CLASSROOMS | EXISTING<br>S.F. AREA | D.O.E. | CALCULATED<br>CAPACITY |
|-----------|-------------------------|-----------------------|--------|------------------------|
| К         | 5                       | (3) 900<br>(2) 1,000  | 1,000  | 94                     |
| 1         | 5                       | (5) 900               | 900    | 125                    |
| 2         | 4                       | (4) 850               | 900    | 92                     |
| 3         | 4                       | (4) 850               | 900    | 92                     |
| 4         | 4                       | (4) 850               | 900    | 92                     |
|           |                         |                       | TOT