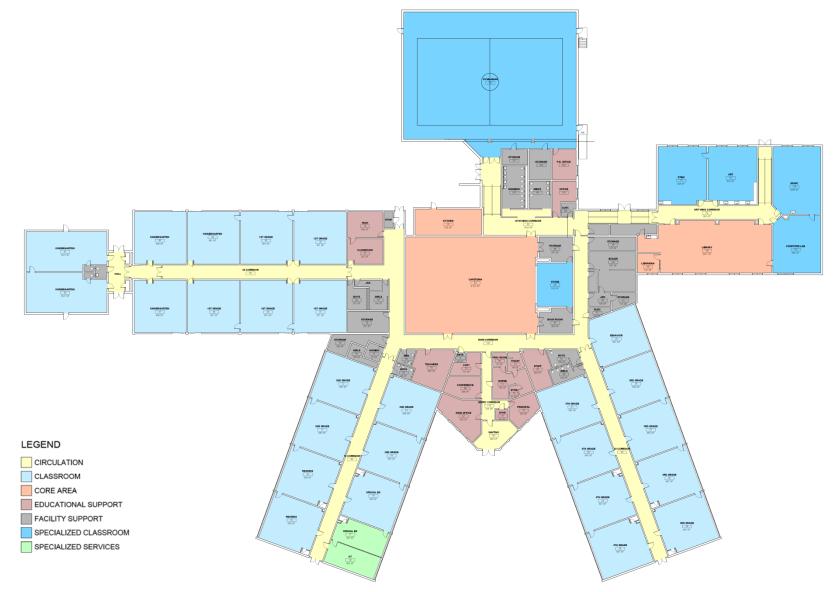

Garrison Elementary School Facilities Study for Dover School District, SAU 11

# **SITE OVERVIEW**



# **BUILDABLE AREAS**



# **SITE OVERVIEW**



# **PLAN OVERVIEW**



# **CIRCULATION OVERVIEW**



## **ENTRANCE ANALYSIS**



























#### GENERAL CLASSROOMS

| CLASSROOM | NUMBER OF<br>CLASSROOMS | EXISTING<br>S.F. AREA | D.O.E. | CALCULATED<br>CAPACITY |
|-----------|-------------------------|-----------------------|--------|------------------------|
| К         | 5                       | (3) 900<br>(2) 1,000  | 1,000  | 94                     |
| 1         | 5                       | (5) 900               | 900    | 125                    |
| 2         | 4                       | (4) 850               | 900    | 92                     |
| 3         | 4                       | (4) 850               | 900    | 92                     |
| 4         | 4                       | (4) 850               | 900    | 92                     |
|