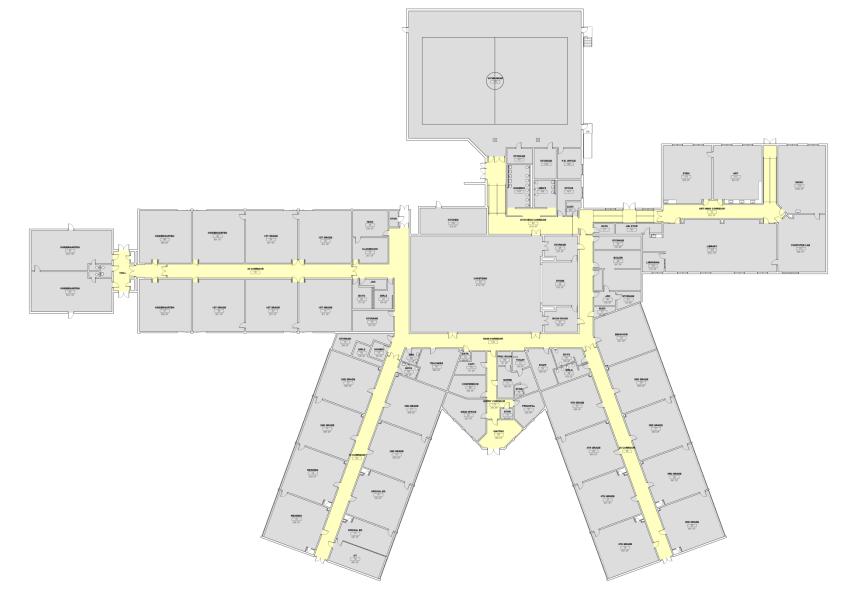

Garrison Elementary School Facilities Study for Dover School District, SAU 11

# **SITE OVERVIEW**



# **BUILDABLE AREAS**



# **SITE OVERVIEW**



# **PLAN OVERVIEW**



# **CIRCULATION OVERVIEW**



## **ENTRANCE ANALYSIS**



























#### GENERAL CLASSROOMS

| CLASSROOM | NUMBER OF<br>CLASSROOMS | EXISTING<br>S.F. AREA | D.O.E. | CALCULATED<br>CAPACITY |
|-----------|-------------------------|-----------------------|--------|------------------------|
| К         | 5                       | (3) 900<br>(2) 1,000  | 1,000  | 94                     |
| 1         | 5                       | (5) 900               | 900    | 125                    |
| 2         | 4                       | (4) 850               | 900    | 92                     |
| 3         | 4                       | (4) 850               | 900    | 92                     |
| 4         | 4                       | (4) 850               | 900    | 92                     |
|           |