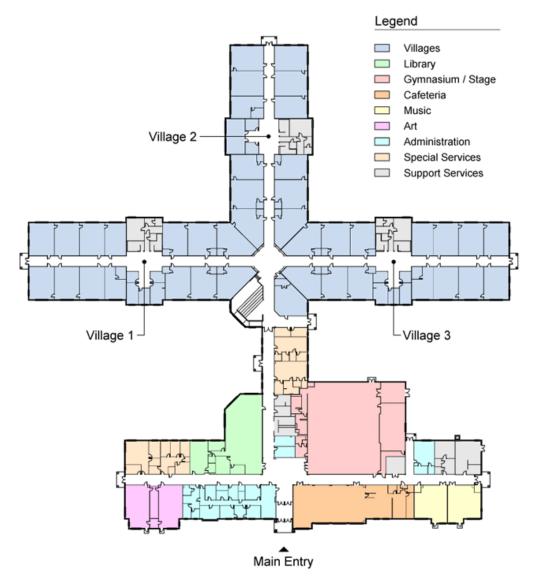

Garrison Elementary School Facilities Study for Dover School District, SAU 11

# **SITE OVERVIEW**



# **BUILDABLE AREAS**



# **SITE OVERVIEW**



# **PLAN OVERVIEW**



# **CIRCULATION OVERVIEW**



## **ENTRANCE ANALYSIS**



























#### GENERAL CLASSROOMS

| CLASSROOM | NUMBER OF<br>CLASSROOMS | EXISTING<br>S.F. AREA | D.O.E. | CALCULATED<br>CAPACITY |
|-----------|-------------------------|-----------------------|--------|------------------------|
| К         | 5                       | (3) 900<br>(2) 1,000  | 1,000  | 94                     |
| 1         | 5                       | (5) 900               | 900    | 125                    |
| 2         | 4                       | (4) 850               | 900    | 92                     |
| 3         | 4                       | (4) 850               | 900    | 92                     |
| 4         | 4                       | (4) 850               | 900    | 92                     |
|           |                         |                       | TOTAL  |