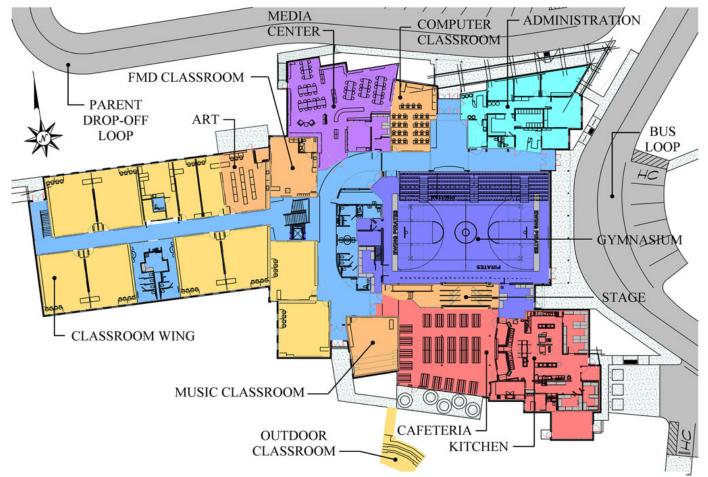

Garrison Elementary School Facilities Study for Dover School District, SAU 11

# **SITE OVERVIEW**



# **BUILDABLE AREAS**



# **SITE OVERVIEW**



# **PLAN OVERVIEW**



# **CIRCULATION OVERVIEW**



## **ENTRANCE ANALYSIS**



























#### GENERAL CLASSROOMS

| CLASSROOM | NUMBER OF<br>CLASSROOMS | EXISTING<br>S.F. AREA | D.O.E. | CALCULATED<br>CAPACITY |
|-----------|-------------------------|-----------------------|--------|------------------------|
| К         | 5                       | (3) 900<br>(2) 1,000  | 1,000  | 94                     |
| 1         | 5                       | (5) 900               | 900    | 125                    |
| 2         | 4                       | (4) 850               | 900    | 92                     |
| 3         | 4                       | (4) 850               | 900    | 92                     |
| 4         | 4                       | (4) 850               | 900    | 92                     |
|           |                         |                       | TOTAL  | 495