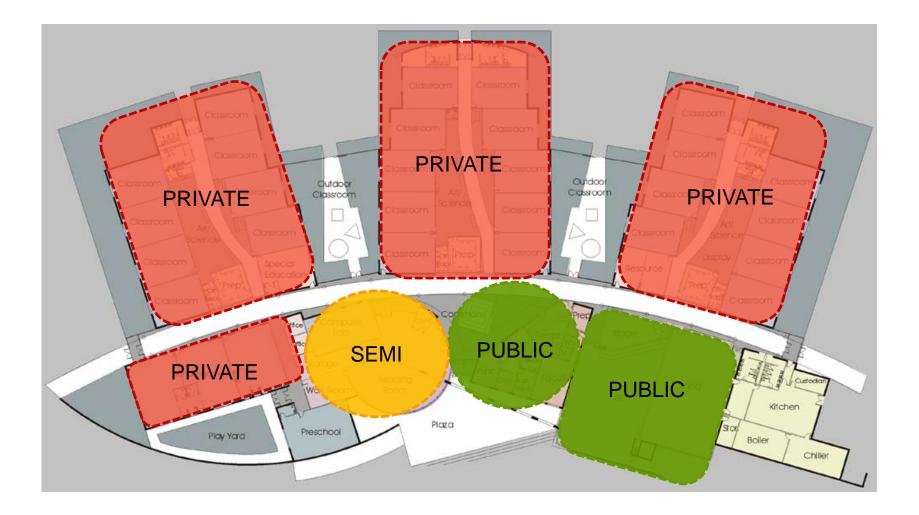

Garrison Elementary School Facilities Study for Dover School District, SAU 11

# **SITE OVERVIEW**



# **BUILDABLE AREAS**



# **SITE OVERVIEW**



# **PLAN OVERVIEW**



# **CIRCULATION OVERVIEW**



## **ENTRANCE ANALYSIS**



























#### GENERAL CLASSROOMS

| CLASSROOM | NUMBER OF<br>CLASSROOMS | EXISTING<br>S.F. AREA | D.O.E. | CALCULATED<br>CAPACITY |
|-----------|-------------------------|-----------------------|--------|------------------------|
| К         | 5                       | (3) 900<br>(2) 1,000  | 1,000  | 94                     |
| 1         | 5                       | (5) 900               | 900    | 125                    |
| 2         | 4                       | (4) 850               | 900    | 92                     |
| 3         | 4                       | (4) 850               | 900    | 92                     |
| 4         | 4                       | (4) 850               | 900    | 92                     |
|           |                         |                       | TOTAL  | 495