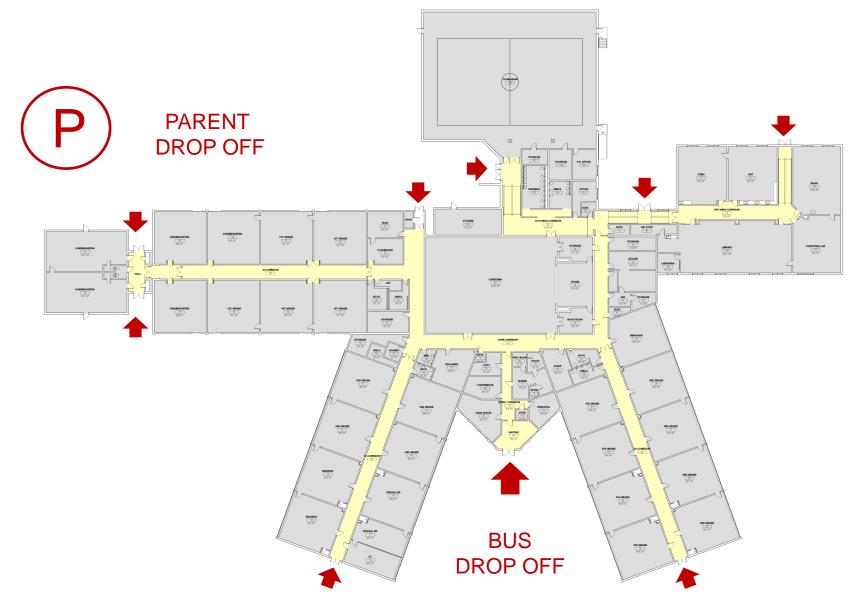

Garrison Elementary School Facilities Study for Dover School District, SAU 11

# **SITE OVERVIEW**



# **BUILDABLE AREAS**



# **SITE OVERVIEW**



# **PLAN OVERVIEW**



# **CIRCULATION OVERVIEW**



## **ENTRANCE ANALYSIS**



























#### GENERAL CLASSROOMS

| CLASSROOM | NUMBER OF<br>CLASSROOMS | EXISTING<br>S.F. AREA | D.O.E. | CALCULATED<br>CAPACITY |
|-----------|-------------------------|-----------------------|--------|------------------------|
| К         | 5                       | (3) 900<br>(2) 1,000  | 1,000  | 94                     |
| 1         | 5                       | (5) 900               | 900    | 125                    |
| 2         | 4                       | (4) 850               | 900    | 92                     |
| 3         | 4                       | (4) 850               | 900    | 92                     |
| 4         | 4                       | (4) 850               | 900    | 92                     |
|           |                         |                       |