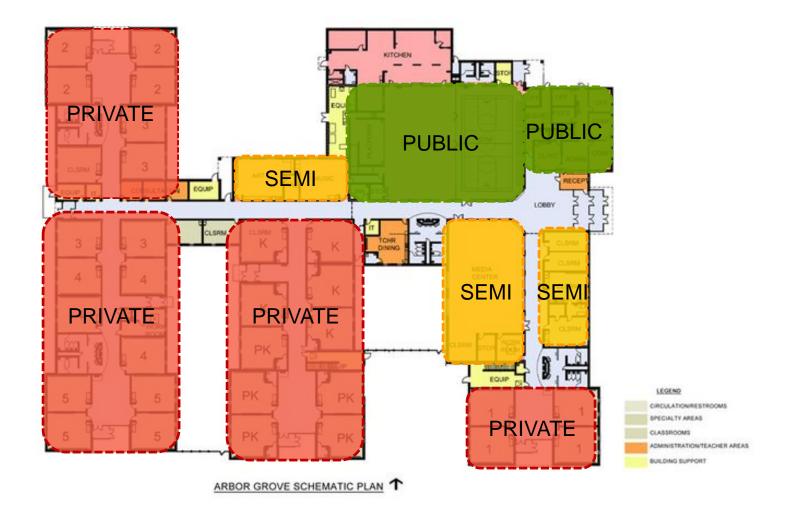

Garrison Elementary School Facilities Study for Dover School District, SAU 11

# **SITE OVERVIEW**



# **BUILDABLE AREAS**



# **SITE OVERVIEW**



# **PLAN OVERVIEW**



# **CIRCULATION OVERVIEW**



## **ENTRANCE ANALYSIS**



























#### GENERAL CLASSROOMS

| CLASSROOM | NUMBER OF<br>CLASSROOMS | EXISTING<br>S.F. AREA | D.O.E. | CALCULATED<br>CAPACITY |
|-----------|-------------------------|-----------------------|--------|------------------------|
| К         | 5                       | (3) 900<br>(2) 1,000  | 1,000  | 94                     |
| 1         | 5                       | (5) 900               | 900    | 125                    |
| 2         | 4                       | (4) 850               | 900    | 92                     |
| 3         | 4                       | (4) 850               | 900    | 92                     |
| 4         | 4                       | (4) 850               | 900    | 92                     |
|           |                         |                       | TOTAL  | 495