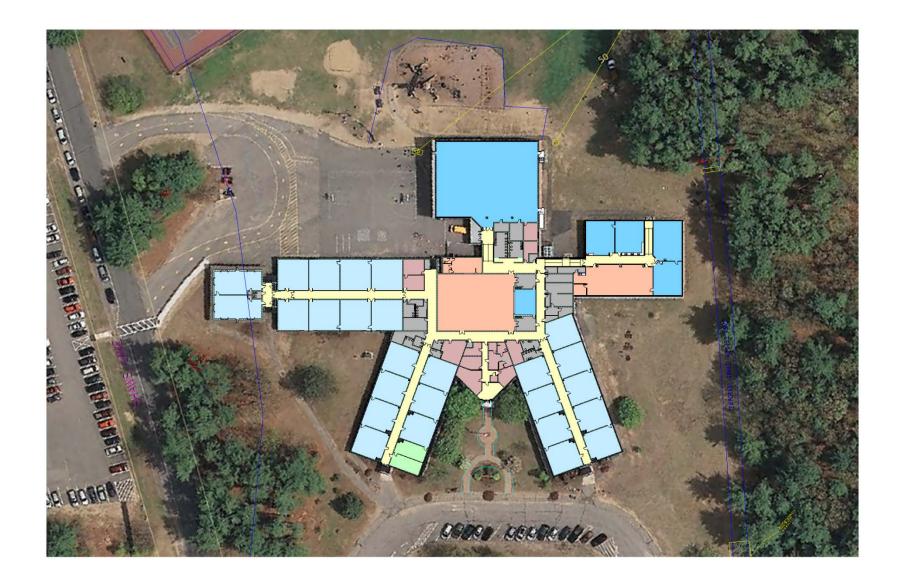

Garrison Elementary School Facilities Study for Dover School District, SAU 11

# **SITE OVERVIEW**



# **BUILDABLE AREAS**



# **SITE OVERVIEW**



# **PLAN OVERVIEW**



# **CIRCULATION OVERVIEW**



## **ENTRANCE ANALYSIS**



























#### GENERAL CLASSROOMS

| CLASSROOM | NUMBER OF<br>CLASSROOMS | EXISTING<br>S.F. AREA | D.O.E. | CALCULATED<br>CAPACITY |
|-----------|-------------------------|-----------------------|--------|------------------------|
| К         | 5                       | (3) 900<br>(2) 1,000  | 1,000  | 94                     |
| 1         | 5                       | (5) 900               | 900    | 125                    |
| 2         | 4                       | (4) 850               | 900    | 92                     |
| 3         | 4                       | (4) 850               | 900    | 92                     |
| 4         | 4                       | (4) 850               | 900    | 92