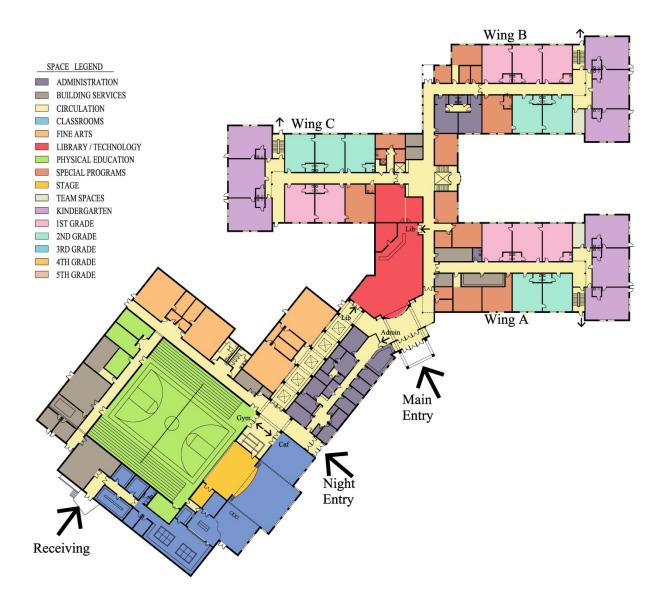

Garrison Elementary School Facilities Study for Dover School District, SAU 11

# **SITE OVERVIEW**



# **BUILDABLE AREAS**



# **SITE OVERVIEW**



# **PLAN OVERVIEW**



# **CIRCULATION OVERVIEW**



## **ENTRANCE ANALYSIS**



























#### GENERAL CLASSROOMS

| CLASSROOM | NUMBER OF<br>CLASSROOMS | EXISTING<br>S.F. AREA | D.O.E. | CALCULATED<br>CAPACITY |
|-----------|-------------------------|-----------------------|--------|------------------------|
| К         | 5                       | (3) 900<br>(2) 1,000  | 1,000  | 94                     |
| 1         | 5                       | (5) 900               | 900    | 125                    |
| 2         | 4                       | (4) 850               | 900    | 92                     |
| 3         | 4                       | (4) 850               | 900    | 92                     |
| 4         | 4                       | (4) 850               | 900    | 92                     |
|           |                         |                       | TOTAL