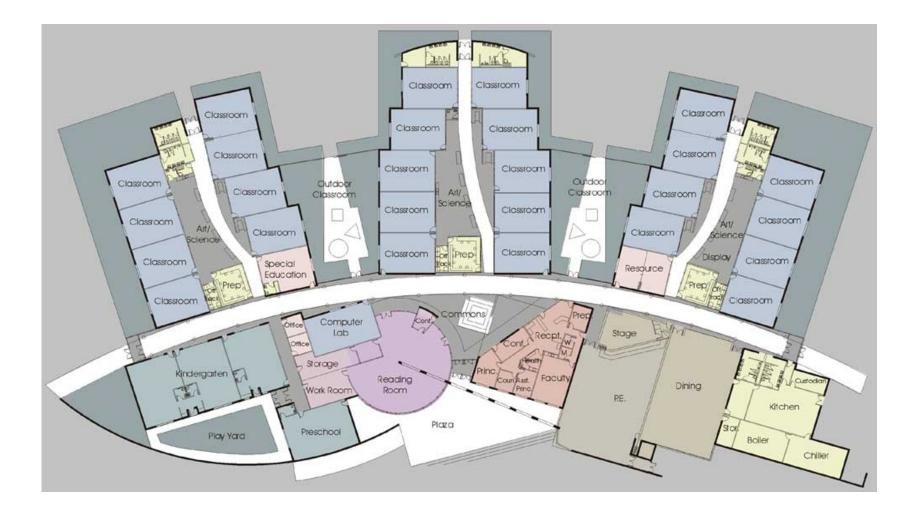

Garrison Elementary School Facilities Study for Dover School District, SAU 11

# **SITE OVERVIEW**



# **BUILDABLE AREAS**



# **SITE OVERVIEW**



# **PLAN OVERVIEW**



# **CIRCULATION OVERVIEW**



## **ENTRANCE ANALYSIS**



























#### GENERAL CLASSROOMS

| CLASSROOM | NUMBER OF<br>CLASSROOMS | EXISTING<br>S.F. AREA | D.O.E. | CALCULATED<br>CAPACITY |
|-----------|-------------------------|-----------------------|--------|------------------------|
| К         | 5                       | (3) 900<br>(2) 1,000  | 1,000  | 94                     |
| 1         | 5                       | (5) 900               | 900    | 125                    |
| 2         | 4                       | (4) 850               | 900    | 92                     |
| 3         | 4                       | (4) 850               | 900    | 92                     |
| 4         | 4                       | (4) 850               | 900    | 92                     |
|           |                         |                       | TOTAL  | 495