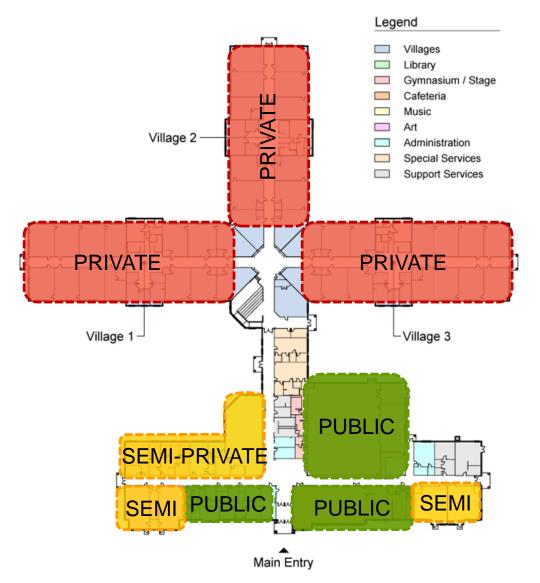

Garrison Elementary School Facilities Study for Dover School District, SAU 11

# **SITE OVERVIEW**



# **BUILDABLE AREAS**



# **SITE OVERVIEW**



# **PLAN OVERVIEW**



# **CIRCULATION OVERVIEW**



## **ENTRANCE ANALYSIS**



























#### GENERAL CLASSROOMS

| CLASSROOM | NUMBER OF<br>CLASSROOMS | EXISTING<br>S.F. AREA | D.O.E. | CALCULATED<br>CAPACITY |
|-----------|-------------------------|-----------------------|--------|------------------------|
| К         | 5                       | (3) 900<br>(2) 1,000  | 1,000  | 94                     |
| 1         | 5                       | (5) 900               | 900    | 125                    |
| 2         | 4                       | (4) 850               | 900    | 92                     |
| 3         | 4                       | (4) 850               | 900    | 92                     |
| 4         | 4                       | (4) 850               | 900    | 92                     |
|           |                         |                       | TOTAL  | 49