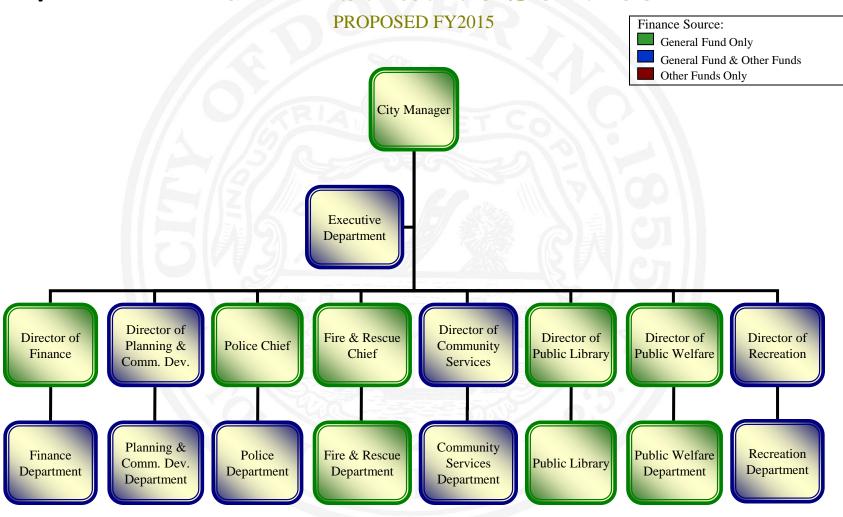

### **Administrative Service**





### **Executive Department**





### **Finance Department**





### first Planning & Community Development Dept.





**Police Department** PROPOSED FY2015 Finance Source: General Fund Only Police Chief General Fund & Other Funds Other Funds Only Executive Secretary Lt & Sgt Parking Mgr. Captain - Field Captain - Support Investigations/ Civilian Pos. (1 FT) Operations egal Bur (2 FT Lieutenant & Sergeant - Traffic Teen Center Outreach Bureau Parking Control Police Officer Sergeant - Day Director (1 FT) Bureau (1 FT) Prevention Coord Off. (1 FT, 4 PT) Shift (2 FT) (4 FT) (1 FT) Coalition Outreach Bureau Crossing Guard Police Officers Coordinator (1 FT) Prevention Coord Police Officer Secretary I (1 PT) Patrol (8 FT) (1 FT) (2 FT) Lieutenant & Lieutenant & IT Administrator Sergeant - 2