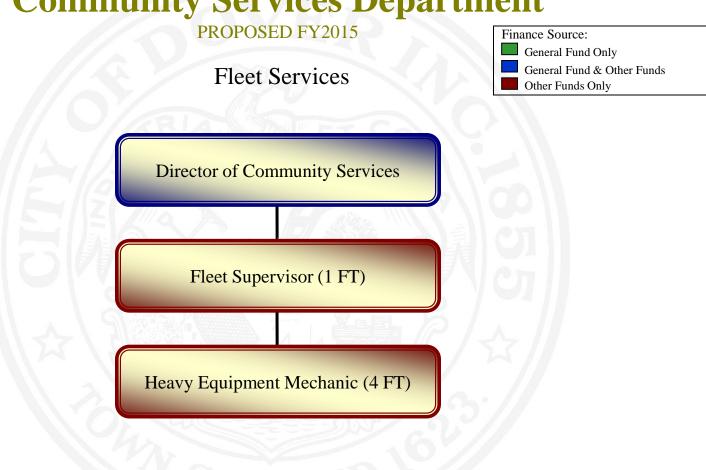

oalition Outreach Bureau Crossing Guard Police Officers Coordinator (1 FT) Prevention Coord Police Officer Secretary I (1 PT) Patrol (8 FT) (1 FT) (2 FT) Lieutenant & Lieutenant & IT Administrator Sergeant - 2nd Sergeant - 3rd DHA Police (2 FT) Prosecutor Shift (2 FT) Officer (1 PT) (1 FT) Police Records Police Officer -Police Officer -Spvsr (1 FT) SergeantStandards Secretary I Patrol (8 FT) Patrol (8 FT) Bureau (1 FT) (1 FT, 1 PT) Secretary I Communications Victim Witness (2 FT, 2 PT) Animal Control Personnel Bureau Spysr Advoc. (1 FT) Officer (1 FT) Assistant (1 FT) (1 FT) Outreach Bureau Police Officer Dispatcher Custodian (2 PT) (1 FT) (7 FT) School Resource (Downtown Liaison) Officer (1 FT) Police Officers (2 FT)



Fire & Rescue Department
PROPOSED FY2015
Finance Source





























## **Recreation Department**









### Public Welfare Department