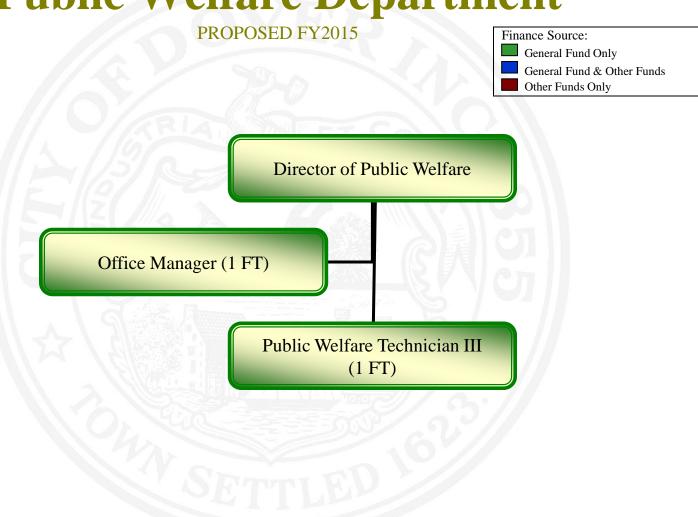

Coord Police Officer Secretary I (1 PT) Patrol (8 FT) (1 FT) (2 FT) Lieutenant & Lieutenant & IT Administrator Sergeant - 2nd Sergeant - 3rd DHA Police (2 FT) Prosecutor Shift (2 FT) Officer (1 PT) (1 FT) Police Records Police Officer -Police Officer -Spvsr (1 FT) SergeantStandards Secretary I Patrol (8 FT) Patrol (8 FT) Bureau (1 FT) (1 FT, 1 PT) Secretary I Communications Victim Witness (2 FT, 2 PT) Animal Control Personnel Bureau Spysr Advoc. (1 FT) Officer (1 FT) Assistant (1 FT) (1 FT) Outreach Bureau Police Officer Dispatcher Custodian (2 PT) (1 FT) (7 FT) School Resource (Downtown Liaison) Officer (1 FT) Police Officers (2 FT)



Fire & Rescue Department
PROPOSED FY2015
Finance Source





























## **Recreation Department**









### Public Welfare Department