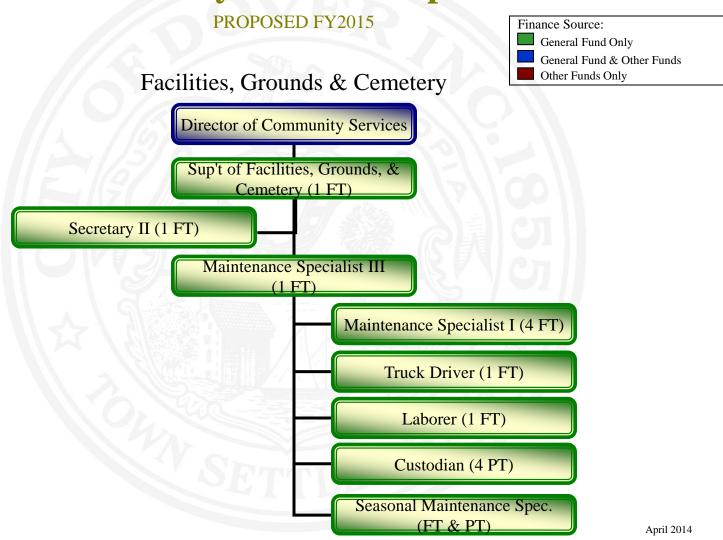

Outreach Bureau Crossing Guard Police Officers Coordinator (1 FT) Prevention Coord Police Officer Secretary I (1 PT) Patrol (8 FT) (1 FT) (2 FT) Lieutenant & Lieutenant & IT Administrator Sergeant - 2nd Sergeant - 3rd DHA Police (2 FT) Prosecutor Shift (2 FT) Officer (1 PT) (1 FT) Police Records Police Officer -Police Officer -Spvsr (1 FT) SergeantStandards Secretary I Patrol (8 FT) Patrol (8 FT) Bureau (1 FT) (1 FT, 1 PT) Secretary I Communications Victim Witness (2 FT, 2 PT) Animal Control Personnel Bureau Spysr Advoc. (1 FT) Officer (1 FT) Assistant (1 FT) (1 FT) Outreach Bureau Police Officer Dispatcher Custodian (2 PT) (1 FT) (7 FT) School Resource (Downtown Liaison) Officer (1 FT) Police Officers (2 FT)



Fire & Rescue Department
PROPOSED FY2015
Finance Source





























## **Recreation Department**









### Public Welfare Department