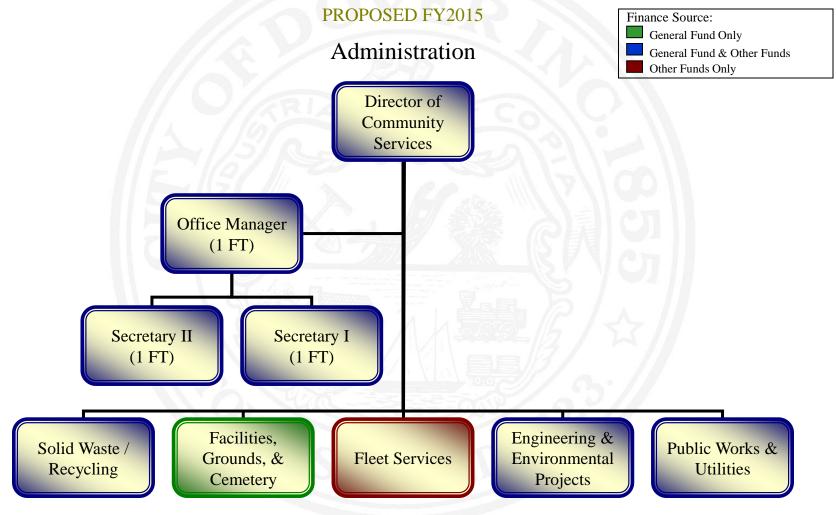

(1 FT) Coalition Outreach Bureau Crossing Guard Police Officers Coordinator (1 FT) Prevention Coord Police Officer Secretary I (1 PT) Patrol (8 FT) (1 FT) (2 FT) Lieutenant & Lieutenant & IT Administrator Sergeant - 2nd Sergeant - 3rd DHA Police (2 FT) Prosecutor Shift (2 FT) Officer (1 PT) (1 FT) Police Records Police Officer -Police Officer -Spvsr (1 FT) SergeantStandards Secretary I Patrol (8 FT) Patrol (8 FT) Bureau (1 FT) (1 FT, 1 PT) Secretary I Communications Victim Witness (2 FT, 2 PT) Animal Control Personnel Bureau Spysr Advoc. (1 FT) Officer (1 FT) Assistant (1 FT) (1 FT) Outreach Bureau Police Officer Dispatcher Custodian (2 PT) (1 FT) (7 FT) School Resource (Downtown Liaison) Officer (1 FT) Police Officers (2 FT)



Fire & Rescue Department
PROPOSED FY2015
Finance Source





























## **Recreation Department**









### Public Welfare Department