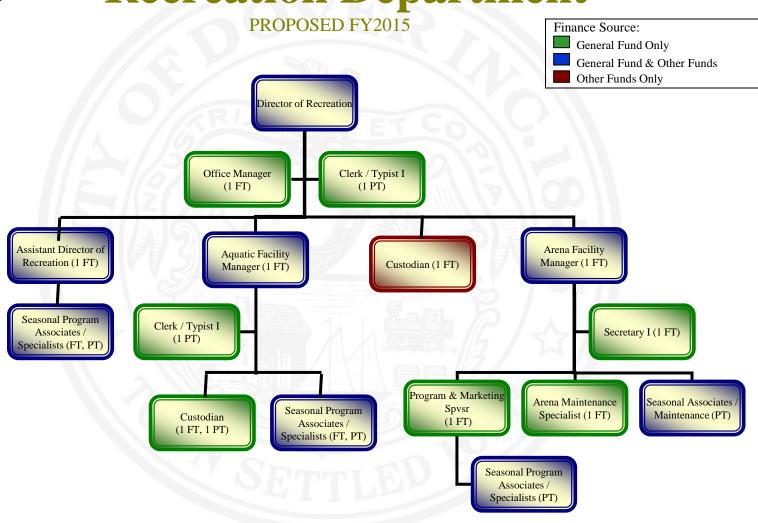

Officers Coordinator (1 FT) Prevention Coord Police Officer Secretary I (1 PT) Patrol (8 FT) (1 FT) (2 FT) Lieutenant & Lieutenant & IT Administrator Sergeant - 2nd Sergeant - 3rd DHA Police (2 FT) Prosecutor Shift (2 FT) Officer (1 PT) (1 FT) Police Records Police Officer -Police Officer -Spvsr (1 FT) SergeantStandards Secretary I Patrol (8 FT) Patrol (8 FT) Bureau (1 FT) (1 FT, 1 PT) Secretary I Communications Victim Witness (2 FT, 2 PT) Animal Control Personnel Bureau Spysr Advoc. (1 FT) Officer (1 FT) Assistant (1 FT) (1 FT) Outreach Bureau Police Officer Dispatcher Custodian (2 PT) (1 FT) (7 FT) School Resource (Downtown Liaison) Officer (1 FT) Police Officers (2 FT)



Fire & Rescue Department
PROPOSED FY2015
Finance Source





























## **Recreation Department**









### Public Welfare Department