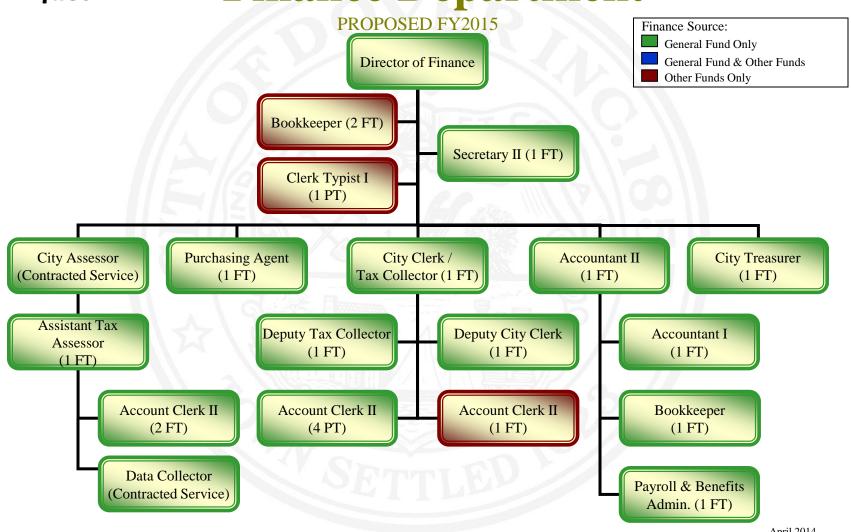

### **Administrative Service**





### **Executive Department**





### **Finance Department**





### first Planning & Community Development Dept.





**Police Department** PROPOSED FY2015 Finance Source: General Fund Only Police Chief General Fund & Other Funds Other Funds Only Executive Secretary Lt & Sgt Parking Mgr. Captain - Field Captain - Support Investigations/ Civilian Pos. (1 FT) Operations egal Bur (2 FT Lieutenant & Sergeant - Traffic Teen Center Outreach Bureau Parking Control Police Officer Sergeant - Day Director (1 FT) Bureau (1 FT) Prevention Coord Off. (1 FT, 4 PT) Shift (2 FT) (4 FT) (1 FT) Coalition Outreach Bureau Crossing Guard Police Officers Coordinator (1 FT) Prevention Coord Police Officer Secretary I (1 PT) Patrol (8 FT) (1 FT) (2 FT) Lieutenant & Lieutenant & IT Administrator Sergeant - 2nd Sergeant - 3rd DHA Police (2 FT) Prosecutor Shift (2 FT) Office