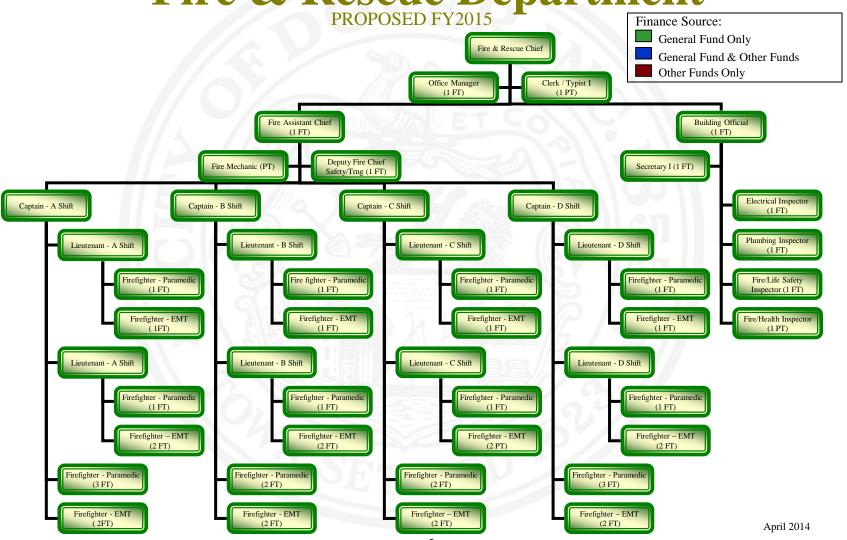

FT) (1 FT) Coalition Outreach Bureau Crossing Guard Police Officers Coordinator (1 FT) Prevention Coord Police Officer Secretary I (1 PT) Patrol (8 FT) (1 FT) (2 FT) Lieutenant & Lieutenant & IT Administrator Sergeant - 2nd Sergeant - 3rd DHA Police (2 FT) Prosecutor Shift (2 FT) Officer (1 PT) (1 FT) Police Records Police Officer -Police Officer -Spvsr (1 FT) SergeantStandards Secretary I Patrol (8 FT) Patrol (8 FT) Bureau (1 FT) (1 FT, 1 PT) Secretary I Communications Victim Witness (2 FT, 2 PT) Animal Control Personnel Bureau Spysr Advoc. (1 FT) Officer (1 FT) Assistant (1 FT) (1 FT) Outreach Bureau Police Officer Dispatcher Custodian (2 PT) (1 FT) (7 FT) School Resource (Downtown Liaison) Officer (1 FT) Police Officers (2 FT)



Fire & Rescue Department
PROPOSED FY2015
Finance Source





























## **Recreation Department**









### Public Welfare Department