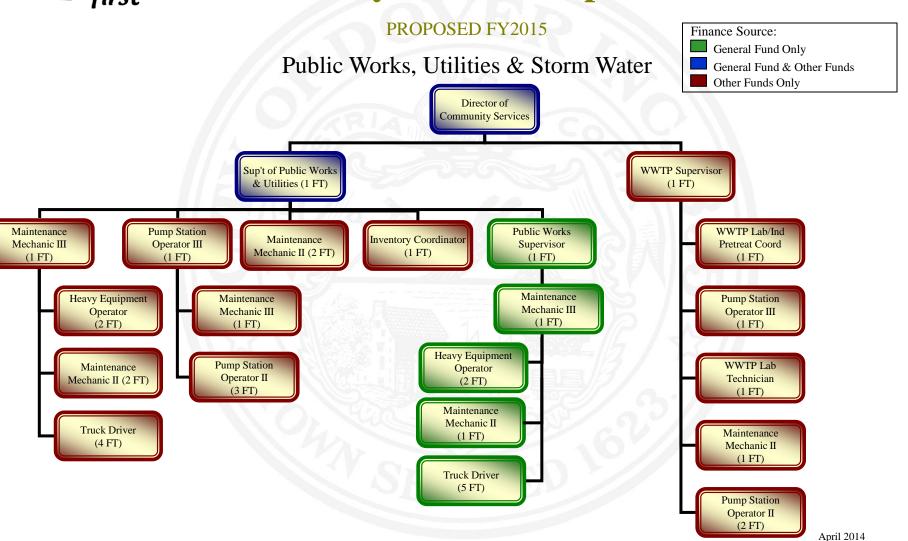

reach Bureau Crossing Guard Police Officers Coordinator (1 FT) Prevention Coord Police Officer Secretary I (1 PT) Patrol (8 FT) (1 FT) (2 FT) Lieutenant & Lieutenant & IT Administrator Sergeant - 2nd Sergeant - 3rd DHA Police (2 FT) Prosecutor Shift (2 FT) Officer (1 PT) (1 FT) Police Records Police Officer -Police Officer -Spvsr (1 FT) SergeantStandards Secretary I Patrol (8 FT) Patrol (8 FT) Bureau (1 FT) (1 FT, 1 PT) Secretary I Communications Victim Witness (2 FT, 2 PT) Animal Control Personnel Bureau Spysr Advoc. (1 FT) Officer (1 FT) Assistant (1 FT) (1 FT) Outreach Bureau Police Officer Dispatcher Custodian (2 PT) (1 FT) (7 FT) School Resource (Downtown Liaison) Officer (1 FT) Police Officers (2 FT)



Fire & Rescue Department
PROPOSED FY2015
Finance Source





























## **Recreation Department**









### Public Welfare Department