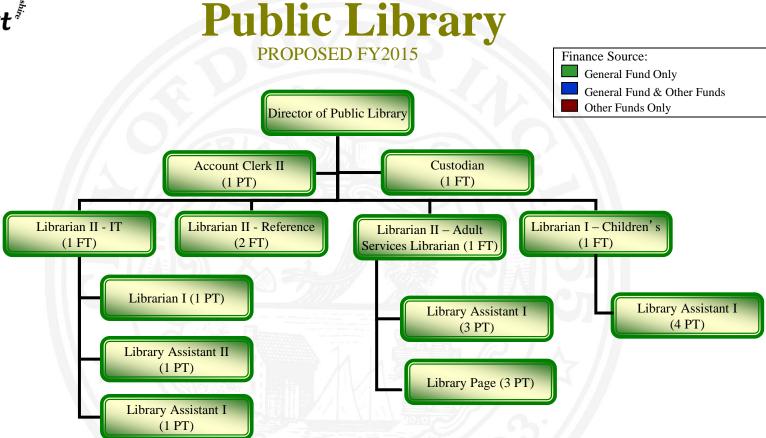

icers Coordinator (1 FT) Prevention Coord Police Officer Secretary I (1 PT) Patrol (8 FT) (1 FT) (2 FT) Lieutenant & Lieutenant & IT Administrator Sergeant - 2nd Sergeant - 3rd DHA Police (2 FT) Prosecutor Shift (2 FT) Officer (1 PT) (1 FT) Police Records Police Officer -Police Officer -Spvsr (1 FT) SergeantStandards Secretary I Patrol (8 FT) Patrol (8 FT) Bureau (1 FT) (1 FT, 1 PT) Secretary I Communications Victim Witness (2 FT, 2 PT) Animal Control Personnel Bureau Spysr Advoc. (1 FT) Officer (1 FT) Assistant (1 FT) (1 FT) Outreach Bureau Police Officer Dispatcher Custodian (2 PT) (1 FT) (7 FT) School Resource (Downtown Liaison) Officer (1 FT) Police Officers (2 FT)



Fire & Rescue Department
PROPOSED FY2015
Finance Source





























## **Recreation Department**









### Public Welfare Department