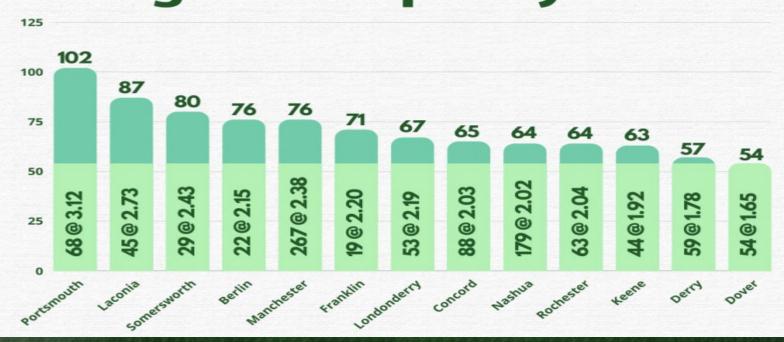

## **COPS PER 1,000 RESIDENTS**

# Number of Dover Officers using municipality ratios

New Hampshire average is 2.05 officers per 1,000 residents - Dover would need 67 officers New England average is 2.20 officers per 1,000 residents. Dover would need 72 officers National average is 2.41 officers per 1,000 residents. Dover would need 79 officers Strategic plan of 57 officers would be 1.74 officers per 1,000 residents