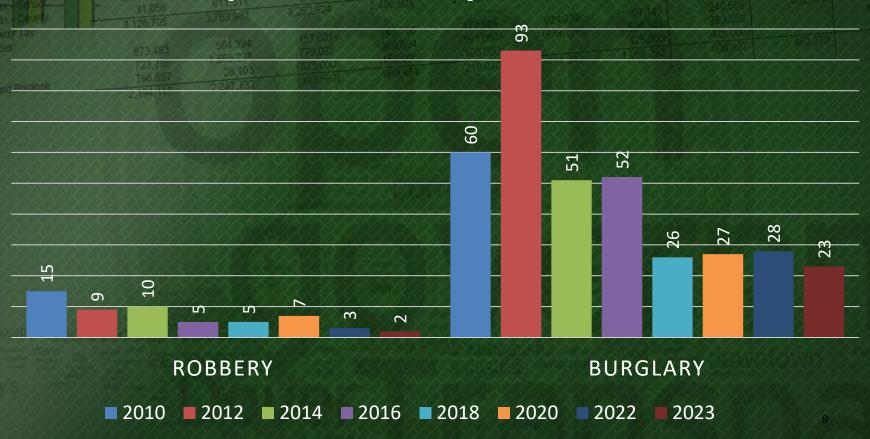

3%)

6525 Items of evidence tracked (+21.2%)

48 Sexual offenders registered (+4.3%)





**2023 Metrics** 



PUBLIC ASSISTANCE

1,152 Welfare Checks (-8.3%)

1,161 Check Ups (-6.6%)

52 Drug Take Back/Drop-Off (-13.3%)

161 Mental Health Referrals by officers (-28.4%)

Referrals to DCYF (-8.7%)

Referrals to Police Social Worker (+77.2%)



# **INCREASED SERVICE REQUESTS**



### **Since 2010**

Police Calls for Service

+25%

Public request for assistance Proactive officer initiated



Dispatch Services

+30%

911 Calls
Police/Fire Radio Transmissions
Lobby Walk-ins



Records Services

+35%

Case reports processed 91-A Requests Licensing applications

# Quality of Life Crime 2023 Compared to Every 2 Years: 2010-2022



# Quality of Life Crime 2023 Compared to Every 2 Years: 2010-2022





| 174 | 17 296 390 | 3 645 193        | THE RESIDENCE AND A PROPERTY OF THE PARTY OF |                   |             |
|-----|------------|------------------|------------------------------------------------------------------------------------------------------------------------------------------------------------------------------------------------------------------------------------------------------------------------------------------------------------------------------------------------------------------------------------------------------------------------------------------------------------------------------------------------------------------------------------------------------------------------------------------------------------------------------------------------------------