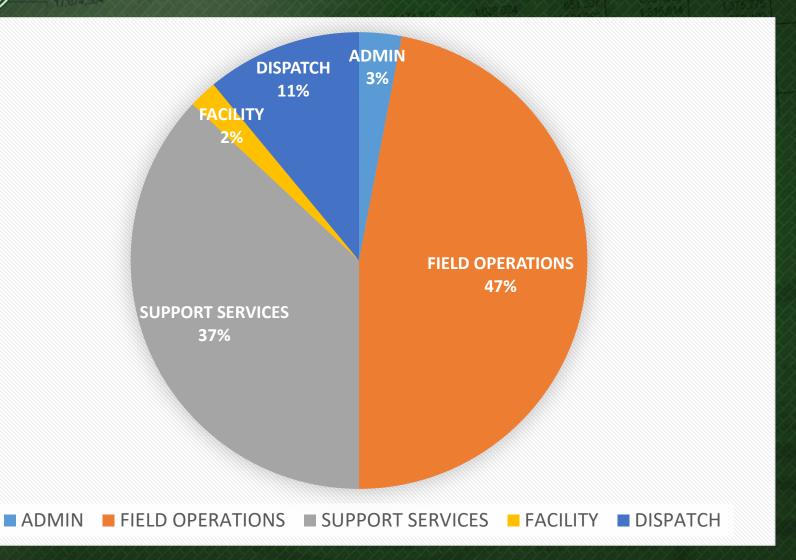

| 92                | 218         |

#### Non-Criminal / Social Service Calls For Service 2013-2023

37 % increase in Wellbeing Checks

98 % increase in Assistance calls

142% increase in Suicidal Subject calls

194 % increase in reports of Trespassing



# **FY 25 BUDGET General Fund**

Staff Request to Chief Chief to City Manager City Manager Proposed \$11,245,631 \$11,228,727 \$11,217,227

FY24 Police Budget \$10,676,414

FY25 Proposed Budget \$11,217,227

\$540,813 increase of 5.1% \$517,763 increase of 4.8% (\$23,050 Grant Funded)



# **FY25** Budget Allocation





# **Budget Drivers**

### Overall increase of \$ 517,763

- Employee contractual obligations
- Increase in City share of grants



### **Grant Revenue**

#### **Grant Revenue for FY 2025**

WDH \$150,000

United Way \$40,000

CARA \$50,000

DHA \$68,000

SRO (DHS & DMS) \$108,000

COPS \$39,985

Partnership for Success \$375,000

NH BDAS \$40,000

STOP Act \$50,000

Highway Safety \$33,138

Total \$954,123

#### **Pending Grants**

Two DOJ COPS grants for Focused Crisis Response Officers = \$250K



# How the proposed budget addresses concerns identified in the department's Strategic Plan

Ability to keep pace with city growth and changing community needs impacting service demands.

- Training
- Staffing (contractual obligations)



# HISTORY OF STAFFING

1996

-26,000 Residents

20,00