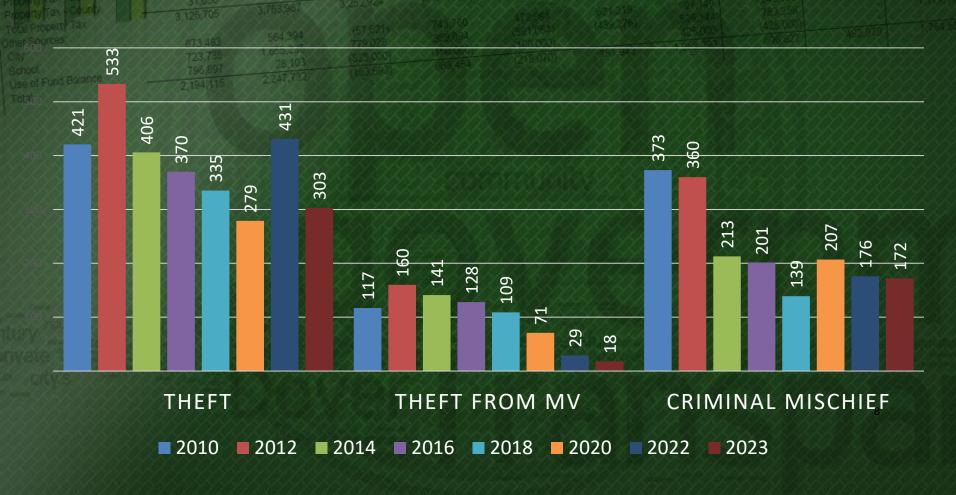

3%)

43 Death Investigations (-15.6%)

12 Fatal overdose deaths (-14.3%)

6525 Items of evidence tracked (+21.2%)

48 Sexual offenders registered (+4.3%)





**2023 Metrics** 



PUBLIC ASSISTANCE

1,152 Welfare Checks (-8.3%)

1,161 Check Ups (-6.6%)

52 Drug Take Back/Drop-Off (-13.3%)

161 Mental Health Referrals by officers (-28.4%)

Referrals to DCYF (-8.7%)

Referrals to Police Social Worker (+77.2%)



# **INCREASED SERVICE REQUESTS**



### **Since 2010**

Police Calls for Service

+25%

Public request for assistance Proactive officer initiated



Dispatch Services

+30%

911 Calls
Police/Fire Radio Transmissions
Lobby Walk-ins



Records Services

+35%

Case reports processed 91-A Requests Licensing applications

# Quality of Life Crime 2023 Compared to Every 2 Years: 2010-2022



# Quality of Life Crime 2023 Compared to Every 2 Years: 2010-2022





| 174 | 17 296 390 | 3 645 193        | THE RESIDENCE AND A PROPERTY OF THE PARTY OF |                   |             |
|-----|------------|------------------|---------------------------------------------------------------------------------------------------------------------------------------------------------------------------------------------------------------------------------------------------------------------------------------------------------------------------------------------------------------------------------------------------------------------------------------------------------------------------------------------------------------------------------------------------------------------------------------