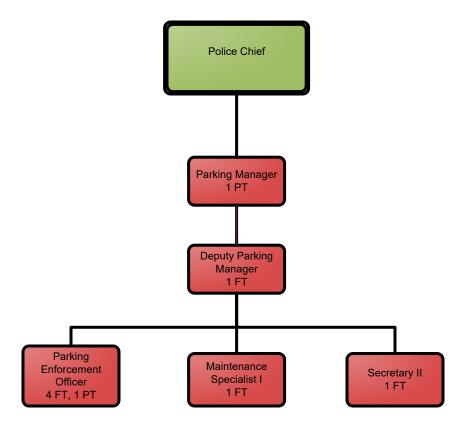

### City of Dover, NH Organizational Chart





#### City of Dover, NH Organizational Chart

FINANCE SOURCE:

**General Fund Only** 

General Fund & Other Funds





#### **Executive Department**

#### FINANCE SOURCE:

General Fund Only

General Fund & Other Funds







#### **Planning & Community Development Department**









# Planning & Community Development Department Inspection Services



FINANCE SOURCE:

General Fund Only

General Fund & Other Funds

















### Fire Department Administration

FINANCE SOURCE:

General Fund Only

General Fund & Other Funds







### **Community Services Department Administration**





#### City of Dover, NH Organizational Staffing Chart

### **Community Services Department Engineering & Environmental Projects**



FINANCE SOURCE:

General Fund Only
General Fund & Other Funds



### **Community Services Department Facilities, Grounds & Cemetery**



FINANCE SOURCE:

General Fund Only

General Fund & Other Funds



## **Public Works:**

**Community Services Department Streets & Stormwater** 

2 FT



1 FT

FINANCE SOURCE:



**FINANCE SOURCE:** 

### **Community Services Department Utilities:**





### **Community Services Department Fleet Services**





### Community Services Department Solid Waste & Rec