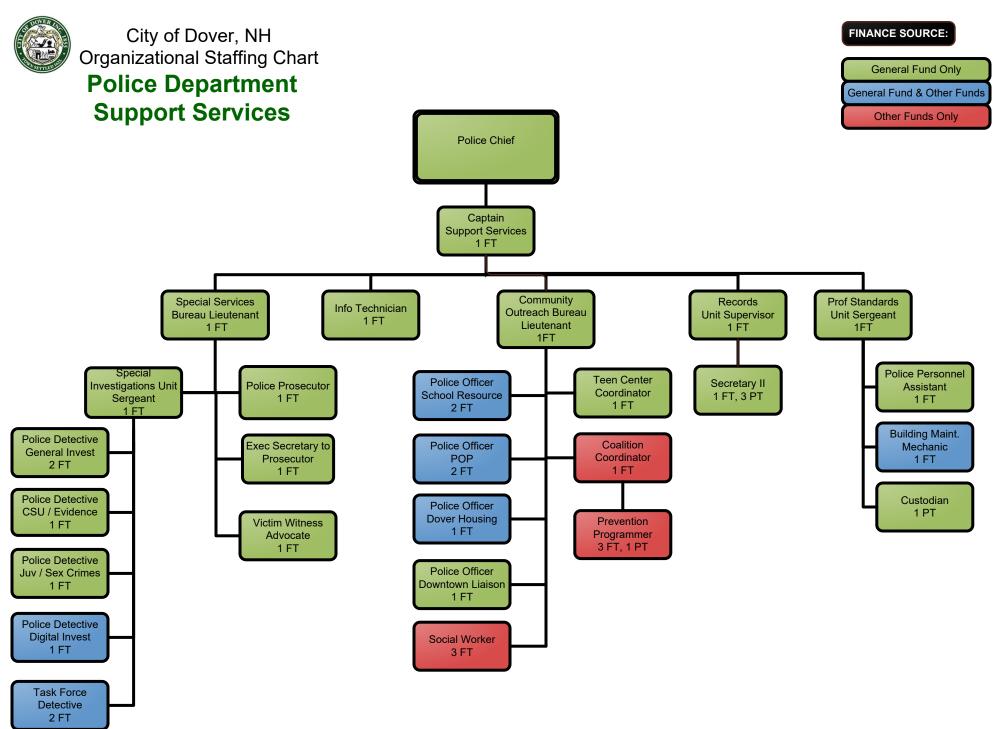

### City of Dover, NH Organizational Chart





#### City of Dover, NH Organizational Chart

FINANCE SOURCE:

**General Fund Only** 

General Fund & Other Funds





#### **Executive Department**

#### FINANCE SOURCE:

General Fund Only

General Fund & Other Funds







#### **Planning & Community Development Department**









# Planning & Community Development Department Inspection Services



FINANCE SOURCE:

General Fund Only

General Fund & Other Funds

















### Fire Department Administration

FINANCE SOURCE:

General Fund Only

General Fund & Other Funds







### **Community Services Department Administration**





#### City of Dover, NH Organizational Staffing Chart

### **Community Services Department Engineering & Environmental Projects**



FINANCE SOURCE:

General Fund Only
General Fund & Other Funds



### **Community Services Department Facilities, Grounds & Cemetery**



FINANCE SOURCE:

General Fund Only

General Fund & Other Funds



## **Public Works:**

**Community Services Department Streets & Stormwater** 

2 FT



1 FT

FINANCE SOURCE:



**FINANCE SOURCE:** 

### **Community Services Department Utilities:**





### **Community Services Department Fleet Services**





### Community Services Department Solid Waste &