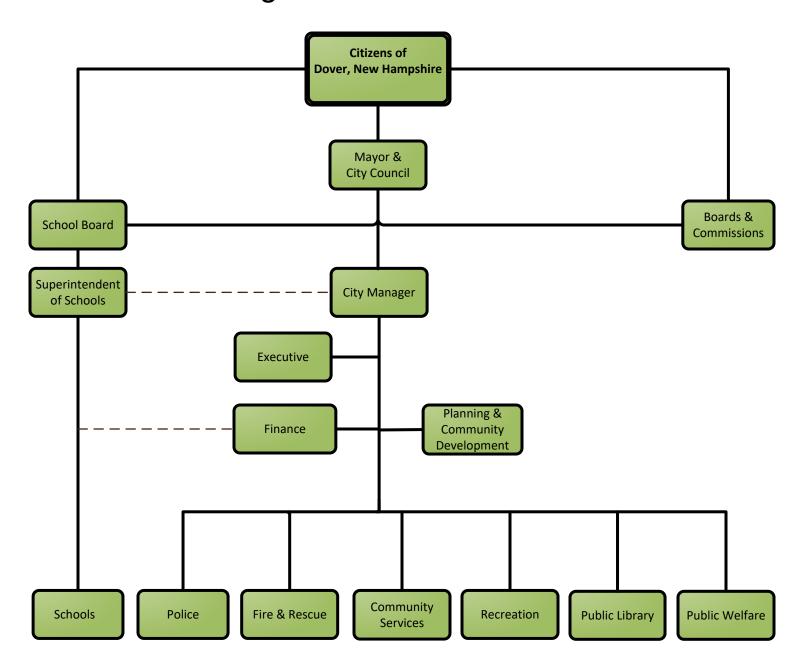

### City of Dover, NH Organizational Chart





#### City of Dover, NH Organizational Chart

FINANCE SOURCE:

**General Fund Only** 

General Fund & Other Funds





#### **Executive Department**

#### FINANCE SOURCE:

General Fund Only

General Fund & Other Funds







#### **Planning & Community Development Department**









# Planning & Community Development Department Inspection Services



FINANCE SOURCE:

General Fund Only

General Fund & Other Funds

















### Fire Department Administration

FINANCE SOURCE:

General Fund Only

General Fund & Other Funds







### **Community Services Department Administration**





#### City of Dover, NH Organizational Staffing Chart

### **Community Services Department Engineering & Environmental Projects**



FINANCE SOURCE:

General Fund Only
General Fund & Other Funds