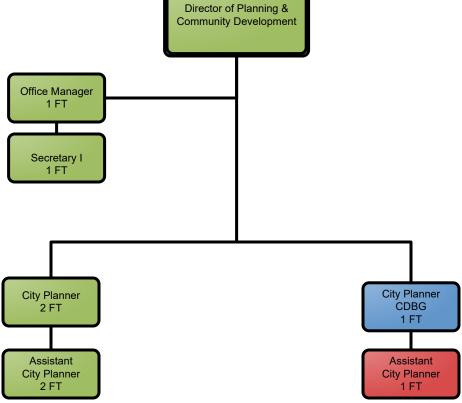

### City of Dover, NH Organizational Chart





#### City of Dover, NH Organizational Chart

FINANCE SOURCE:

**General Fund Only** 

General Fund & Other Funds





#### **Executive Department**

#### FINANCE SOURCE:

General Fund Only

General Fund & Other Funds







#### **Planning & Community Development Department**









# Planning & Community Development Department Inspection Services



FINANCE SOURCE:

General Fund Only

General Fund & Other Funds

















### Fire Department Administration

FINANCE SOURCE:

General Fund Only

General Fund & Other Funds







### **Community Services Department Administration**





#### City of Dover, NH Organizational Staffing Chart

### **Community Services Department Engineering & Environmental Projects**



FINANCE SOURCE:

General Fund Only
General Fund & Other Funds



### **Community Services Department Facilities, Grounds & Cemetery**



FINANCE SOURCE:

General Fund Only

General Fund & Other Funds



## **Public Works:**

**Community Services Department Streets & Stormwater** 

2 FT



1 FT

FINANCE SOURCE:



**FINANCE SOURCE:** 

### **Communit