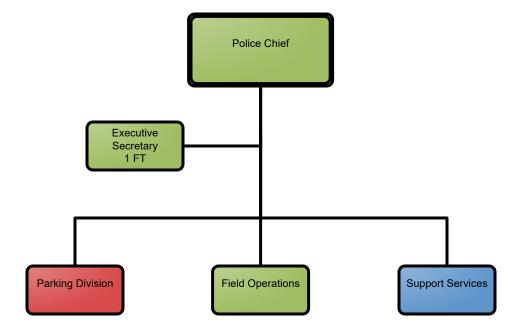

### City of Dover, NH Organizational Chart





#### City of Dover, NH Organizational Chart

FINANCE SOURCE:

**General Fund Only** 

General Fund & Other Funds





#### **Executive Department**

#### FINANCE SOURCE:

General Fund Only

General Fund & Other Funds







#### **Planning & Community Development Department**









# Planning & Community Development Department Inspection Services



FINANCE SOURCE:

General Fund Only

General Fund & Other Funds

















### Fire Department Administration

FINANCE SOURCE:

General Fund Only

General Fund & Other Funds







### **Community Services Department Administration**





#### City of Dover, NH Organizational Staffing Chart

### **Community Services Department Engineering & Environmental Projects**



FINANCE SOURCE:

General Fund Only
General Fund & Other Funds



### **Community Services Department Facilities, Grounds & Cemetery**



FINANCE SOURCE:

General Fund Only

General Fund & Other Funds



## **Public Works:**

**Community Services Department Streets & Stormwater** 

2 FT



1 FT

FINANCE SOURCE:



**FINANCE SOURCE:** 

### **Community Services Department Utilities:**





### **Community Services Department Fleet Services**





### Community Services Department Solid W