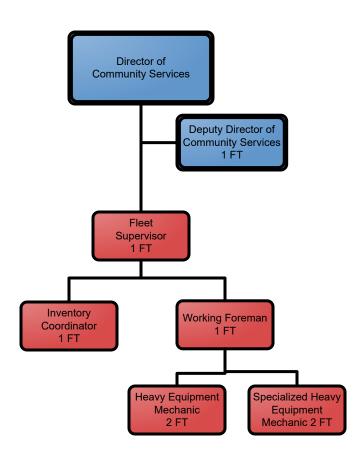

ral Fund Only

General Fund & Other Funds

















### Fire Department Administration

FINANCE SOURCE:

General Fund Only

General Fund & Other Funds







### **Community Services Department Administration**





#### City of Dover, NH Organizational Staffing Chart

### **Community Services Department Engineering & Environmental Projects**



FINANCE SOURCE:

General Fund Only
General Fund & Other Funds



### **Community Services Department Facilities, Grounds & Cemetery**



FINANCE SOURCE:

General Fund Only

General Fund & Other Funds



## **Public Works:**

**Community Services Department Streets & Stormwater** 

2 FT



1 FT

FINANCE SOURCE:



**FINANCE SOURCE:** 

### **Community Services Department Utilities:**





### **Community Services Department Fleet Services**





### Community Services Department Solid Waste & Recycling





FINANCE SOURCE:





### **Public Library**

General Fund Only

General Fund & Other Funds





#### **Public Welfare Department**







#### **School Department**