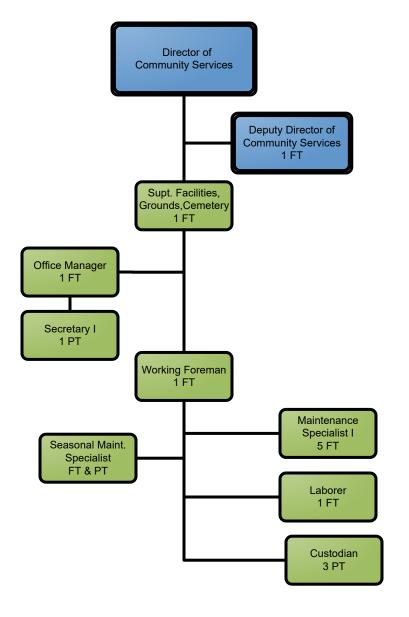

### **Community Services Department Facilities, Grounds & Cemetery**

FINANCE SOURCE:

General Fund Only

General Fund & Other Funds