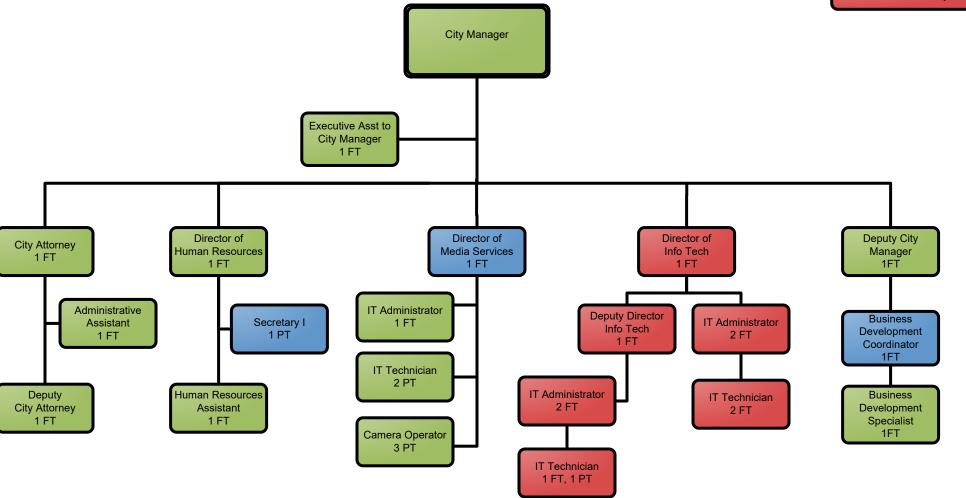

### City of Dover, NH Organizational Chart





#### City of Dover, NH Organizational Chart

FINANCE SOURCE:

**General Fund Only** 

General Fund & Other Funds





#### **Executive Department**

#### FINANCE SOURCE:

General Fund Only

General Fund & Other Funds







#### **Planning & Community Development Department**









# Planning & Community Development Department Inspection Services



FINANCE SOURCE:

General Fund Only

General Fund & Other Funds

















### Fire Department Administration

FINANCE SOURCE:

General Fund Only

General Fund & Other Funds







### **Community Services Department Administration**





#### City of Dover, NH Organizational Staffing Chart

### **Community Services Department Engineering & Environmental Projects**



FINANCE SOURCE:

General Fund Only
General Fund & Other Funds



### **Community Services Department Facilities, Grounds & Cemetery**



FINANCE SOURCE:

General Fund Only

General Fund & Other Funds



## **Public Works:**

**Community Services Department Streets & Stormwater** 

2 FT