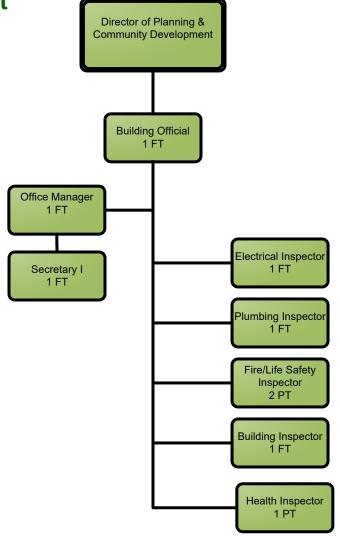

# Planning & Community Development Department Inspection Services

FINANCE SOURCE:

General Fund Only

General Fund & Other Funds