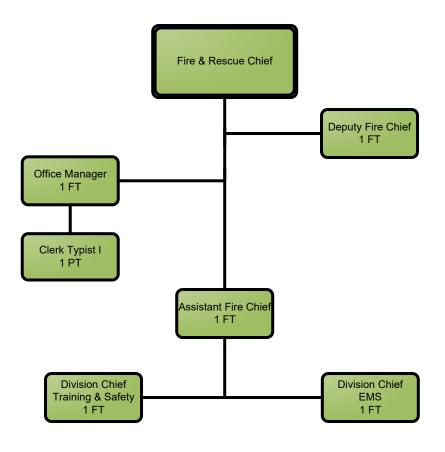

### Fire Department Administration

FINANCE SOURCE:

General Fund Only

General Fund & Other Funds