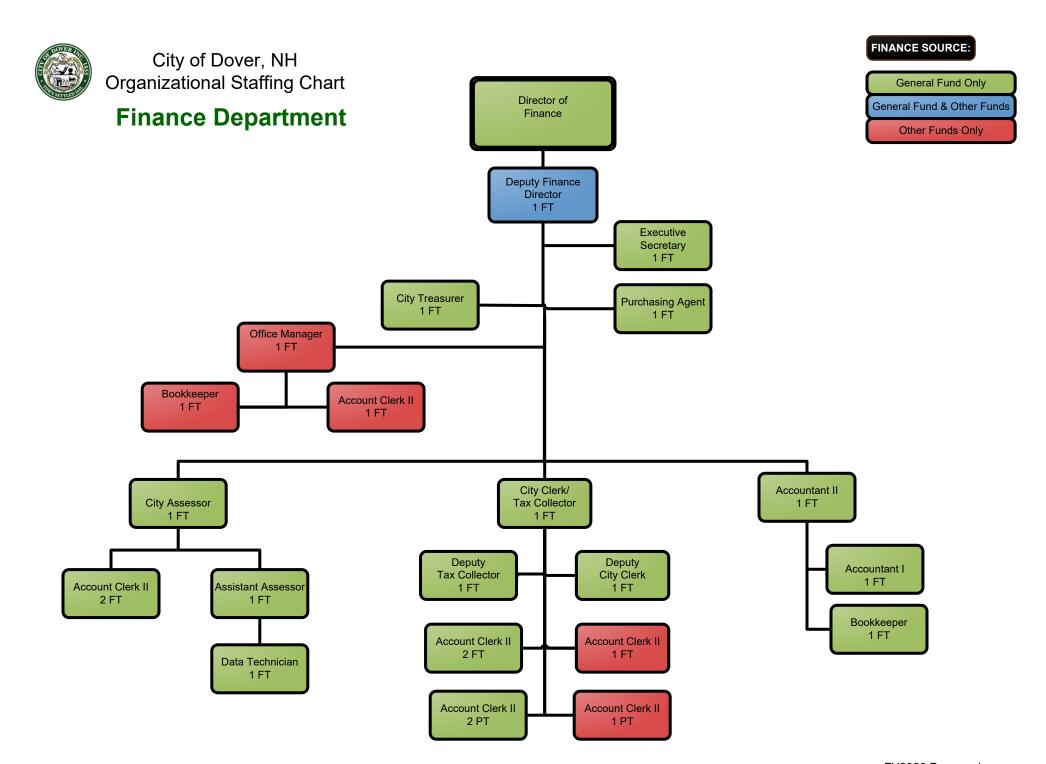

### City of Dover, NH Organizational Chart





#### City of Dover, NH Organizational Chart

FINANCE SOURCE:

**General Fund Only** 

General Fund & Other Funds





#### **Executive Department**

#### FINANCE SOURCE:

General Fund Only

General Fund & Other Funds







#### **Planning & Community Development Department**









# Planning & Community Development Department Inspection Services



FINANCE SOURCE:

General Fund Only

General Fund & Other Funds

















### Fire Department Administration

FINANCE SOURCE:

General Fund Only

General Fund & Other Funds







### **Community Services Department Administration**





#### City of Dover, NH Organizational Staffing Chart

### **Community Services Department Engineering & Environmental Projects**



FINANCE SOURCE:

General Fund Only
General Fund & Other Funds



### **Community Services Department Facilities, Grounds & Cemetery**



FINANCE SOURCE:

General Fund Only

General Fund & Other Funds



## **Public Works:**

**Community Services Department Streets & Stormwater** 

2 FT