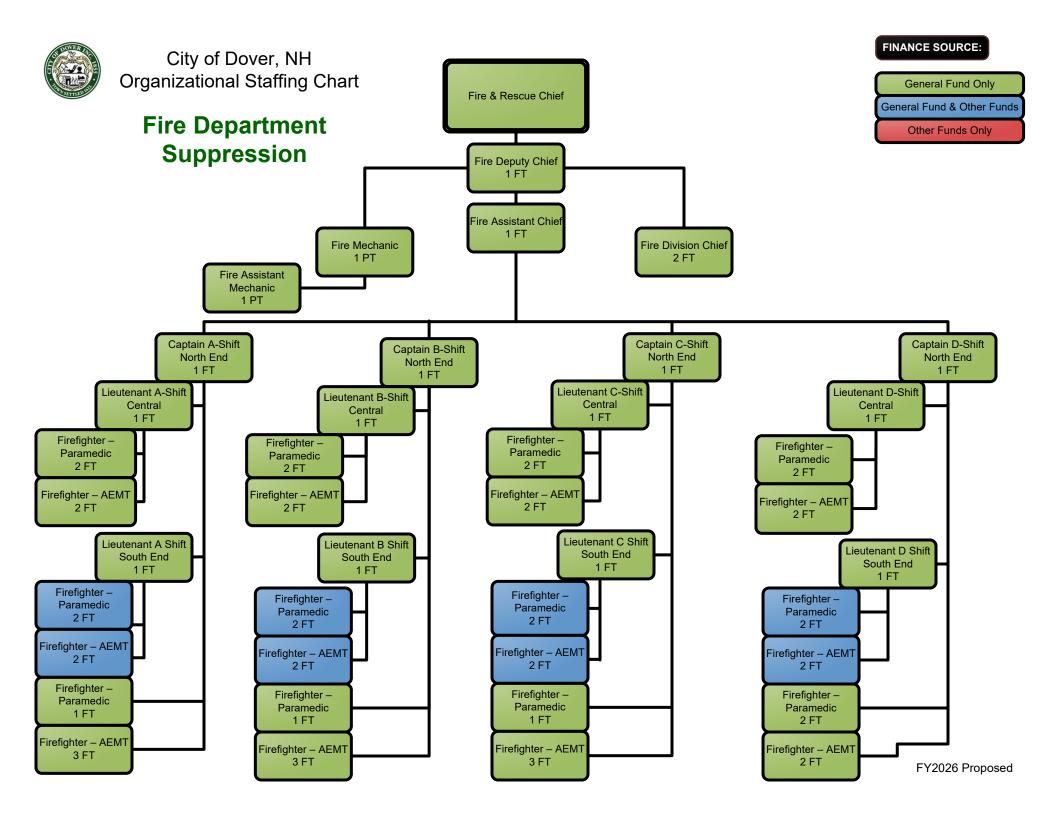

### Fire Department Administration

FINANCE SOURCE:

General Fund Only

General Fund & Other Funds