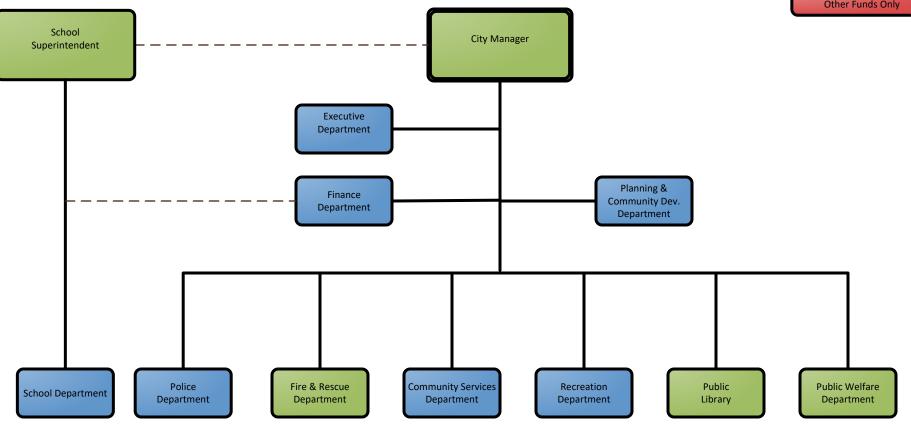

### City of Dover, NH Organizational Chart





#### City of Dover, NH Organizational Chart

FINANCE SOURCE:

**General Fund Only** 

General Fund & Other Funds





#### **Executive Department**

#### FINANCE SOURCE:

General Fund Only

General Fund & Other Funds







#### **Planning & Community Development Department**









# Planning & Community Development Department Inspection Services



FINANCE SOURCE:

General Fund Only

General Fund & Other Funds

















### Fire Department Administration

FINANCE SOURCE:

General Fund Only

General Fund & Other Funds







### **Community Services Department Administration**





#### City of Dover, NH Organizational Staffing Chart

### **Community Services Department Engineering & Environmental Projects**



FINANCE SOURCE:

General Fund Only
General Fund & Other Funds



### **Community Services Department Facilities, Grounds & Cemetery**



FINANCE SOURCE:

General Fund Only

General Fu