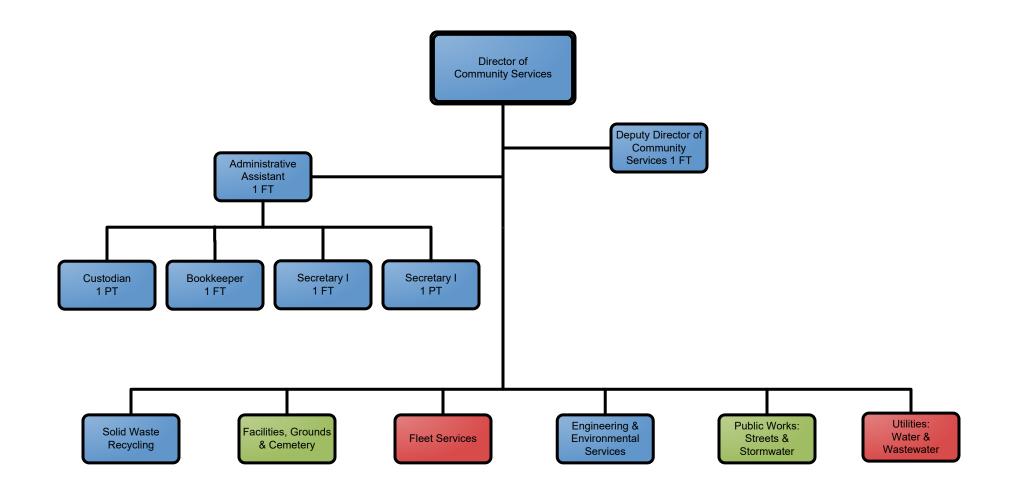

### City of Dover, NH Organizational Chart





#### City of Dover, NH Organizational Chart

FINANCE SOURCE:

**General Fund Only** 

General Fund & Other Funds





#### **Executive Department**

#### FINANCE SOURCE:

General Fund Only

General Fund & Other Funds







#### **Planning & Community Development Department**









# Planning & Community Development Department Inspection Services



FINANCE SOURCE:

General Fund Only

General Fund & Other Funds

















### Fire Department Administration

FINANCE SOURCE:

General Fund Only

General Fund & Other Funds







### **Community Services Department Administration**





#### City of Dover, NH Organizational Staffing Chart

### **Community Services Department Engineering & Environmental Projects**



FINANCE SOURCE:

General Fund Only
General Fund & Other Funds



### **Community Services Department Facilities, Grounds & Cemetery**



FINANCE SOURCE:

General Fund Only

General Fund & Other Funds



## **Public Works:**

**Community Services Department Streets & Stormwater** 

2 FT



1 FT

FINANCE SOURCE:



**FINANCE SOURCE:** 

### **Community Services Department Utilities:**





### **Community Services Department Fleet Services**





### Community Services Department Solid Waste & Recycling





FINANCE SOURCE:





### **Public Library**

General Fund Only

General Fund & Other Funds





#### **Public Welfare Department**







#### **School