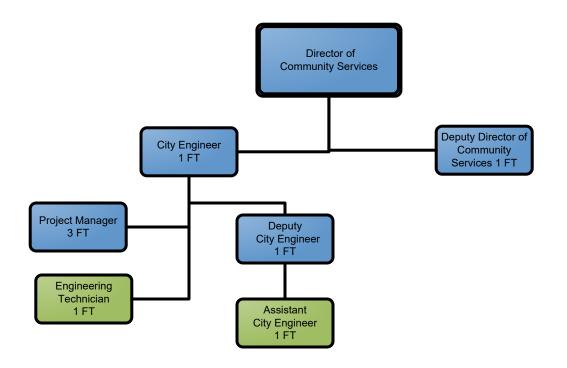

### **Community Services Department Engineering & Environmental Projects**

FINANCE SOURCE:

General Fund Only
General Fund & Other Funds