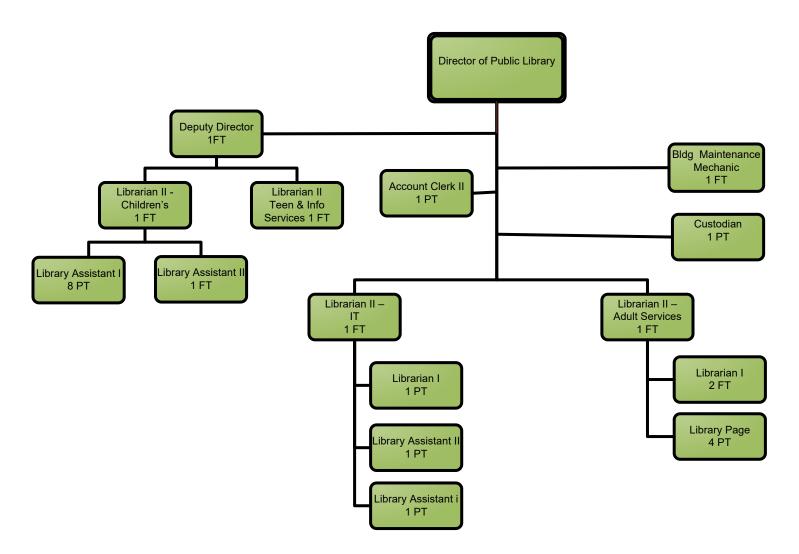

### **Community Services Department Administration**





#### City of Dover, NH Organizational Staffing Chart

### **Community Services Department Engineering & Environmental Projects**



FINANCE SOURCE:

General Fund Only
General Fund & Other Funds



### **Community Services Department Facilities, Grounds & Cemetery**



FINANCE SOURCE:

General Fund Only

General Fund & Other Funds



## **Public Works:**

**Community Services Department Streets & Stormwater** 

2 FT



1 FT

FINANCE SOURCE:



**FINANCE SOURCE:** 

### **Community Services Department Utilities:**





### **Community Services Department Fleet Services**





### Community Services Department Solid Waste & Recycling





FINANCE SOURCE:





### **Public Library**

General Fund Only

General Fund & Other Funds





#### **Public Welfare Department**







#### **School Department**