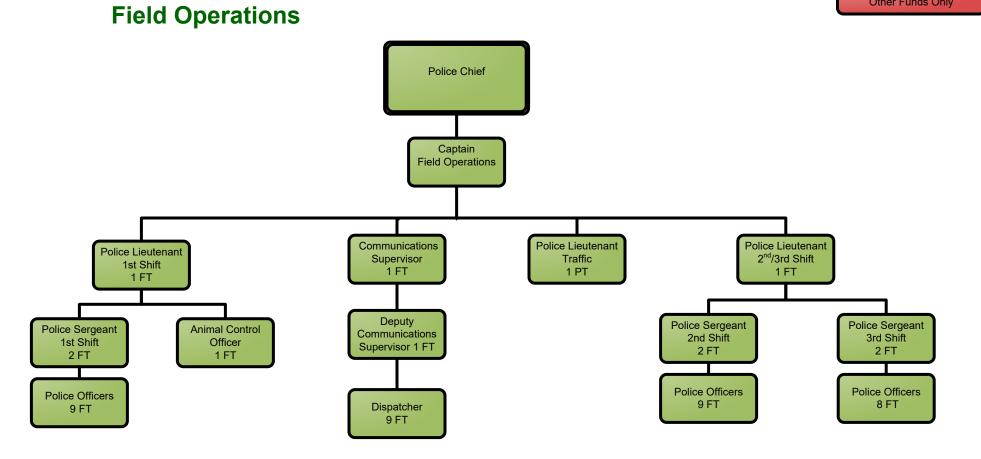

### City of Dover, NH Organizational Chart





#### City of Dover, NH Organizational Chart

FINANCE SOURCE:

**General Fund Only** 

General Fund & Other Funds





#### **Executive Department**

#### FINANCE SOURCE:

General Fund Only

General Fund & Other Funds







#### **Planning & Community Development Department**









# Planning & Community Development Department Inspection Services



FINANCE SOURCE:

General Fund Only

General Fund & Other Funds

















### Fire Department Administration

FINANCE SOURCE:

General Fund Only

General Fund & Other Funds







### **Community Services Department Administration**





#### City of Dover, NH Organizational Staffing Chart

### **Community Services Department Engineering & Environmental Projects**



FINANCE SOURCE:

General Fund Only
General Fund & Other Funds



### **Community Services Department Facilities, Grounds & Cemetery**



FINANCE SOURCE:

General Fund Only

General Fund & Other Funds



## **Public Works:**

**Community Services Department Streets & Stormwater** 

2 FT



1 FT

FINANCE SOURCE:



**FINANCE SOURCE:** 

### **Community Services Department Utilities:**





### **Community Services Department Fleet Services**





### Community Services Department Solid Waste