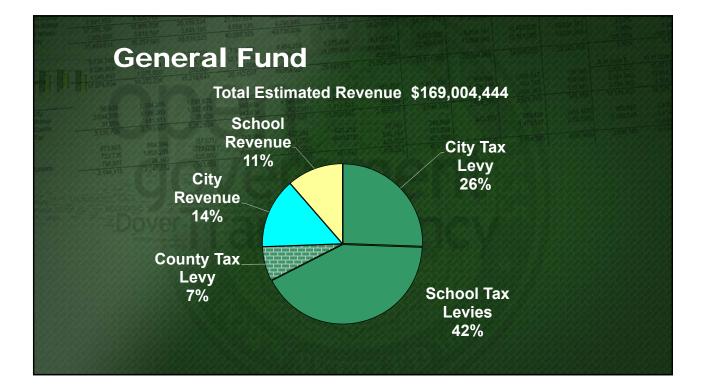

| FY2026 Pr             | oposed <b>E</b> | Budget       |          |
|-----------------------|-----------------|--------------|----------|
| All Funds             | Proposed        | \$ Change    | % Change |
| General Fund          | \$169,004,444   | \$10,937,669 | 6.9%     |
| Special Revenue Funds | 14,411,020      | -2,885,951   | -16.7%   |
| Proprietary Funds     | 24,141,825      | 718,765      | 3.1%     |
| Total                 | \$207,557,289   | \$8,770,483  | 4.4%     |