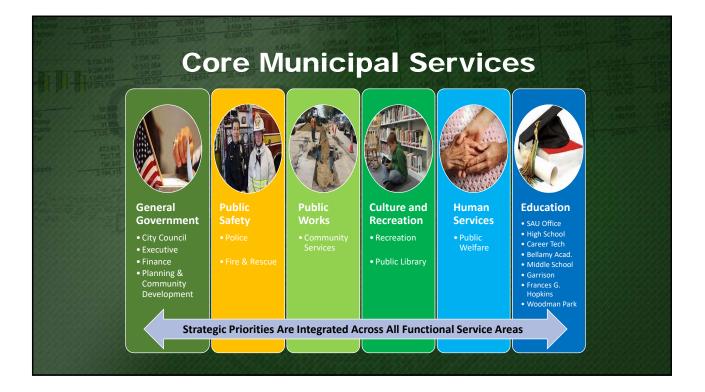

| \$60,995,297            |                  |                   |               |
| . FY2026 Amount to be Raised by Taxes (Estimated Tax Levy):                                                                                                                 | \$43,327,115                                                             | \$60,995,297            | \$7,348,968      | \$11,694,037      | \$123,365,417 |
| Budget Increase Allowed per Estimated Capped Tax Levy (H-A):                                                                                                                | \$2,940,247                                                              | \$4,106,999             | \$411,713        | \$469,259         | \$7,928,218   |







#### DID YOU KNOW?

#### **Contracted Services**

- Road and Utility Construction
- Solid Waste & Recycling
- Plumbing & HVAC Facility Repairs
- Technical and Other Consulting
- Turf Maintenance



## Significant Budget Adjustments

- Public Education
- Public Safety
- Street, Sidewalk & Bridge Improvements
- Stormwater Management
- Recycling & Solid Waste Management
- Water & Sewer Infrastructure
- Information Technology

### **Other Adjustments**

- Expiration of ARPA Grants
- Recreation Non-Resident Fee Increase
- Water/Sewer Utility Rate Increase





|