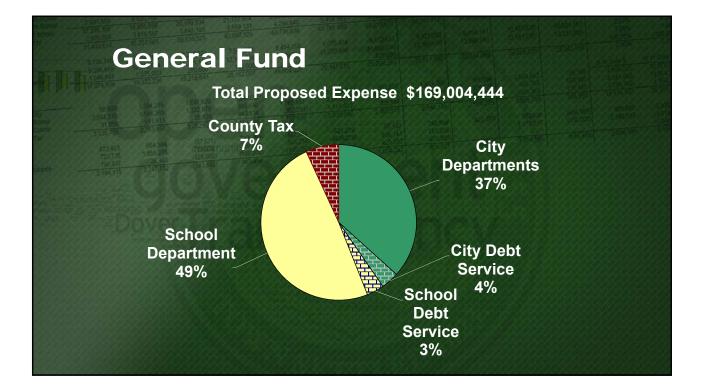

| FY2026 Pr             | oposed <b>E</b> | Budget       |          |
|-----------------------|-----------------|--------------|----------|
| All Funds             | Proposed        | \$ Change    | % Change |
| General Fund          | \$169,004,444   | \$10,937,669 | 6.9%     |
| Special Revenue Funds | 14,411,020      | -2,885,951   | -16.7%   |
| Proprietary Funds     | 24,141,825      | 718,765      | 3.1%     |
| Total                 | \$207,557,289   | \$8,770,483  | 4.4%     |